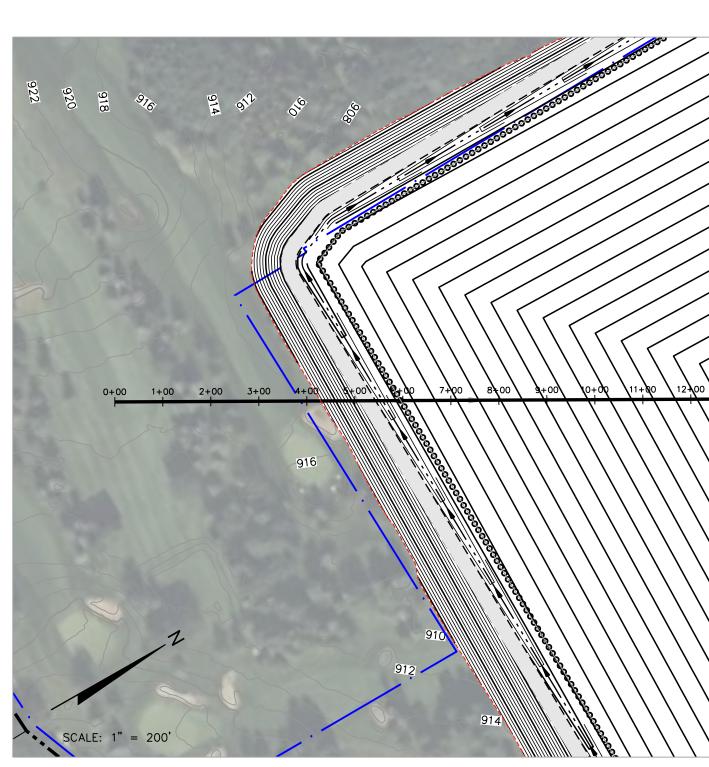

## Revised and Additional Line-of-Sight Drawings

PENNOCK LANE (SECRET PLACES NEIGHBORHOOD)

LINE OF SIGHT SECTION LOCATION MAP SCALE: 1" = 800'

|                                                                                                                                                                                                                                                                                                                                                                                                                                                                                                                                                                                                                                                                                                                                                                                                                                                                                                                                                                                                                                                                                                                                                                                                                                                                                                                                                                                                                                                                                                                                                                                                                                                                                                                                                                                                                                                                                                                                                                                                                                                                                                 | KP                                      | RR∕МRН                                                                                 | BLP 08/16/2024        |
|-------------------------------------------------------------------------------------------------------------------------------------------------------------------------------------------------------------------------------------------------------------------------------------------------------------------------------------------------------------------------------------------------------------------------------------------------------------------------------------------------------------------------------------------------------------------------------------------------------------------------------------------------------------------------------------------------------------------------------------------------------------------------------------------------------------------------------------------------------------------------------------------------------------------------------------------------------------------------------------------------------------------------------------------------------------------------------------------------------------------------------------------------------------------------------------------------------------------------------------------------------------------------------------------------------------------------------------------------------------------------------------------------------------------------------------------------------------------------------------------------------------------------------------------------------------------------------------------------------------------------------------------------------------------------------------------------------------------------------------------------------------------------------------------------------------------------------------------------------------------------------------------------------------------------------------------------------------------------------------------------------------------------------------------------------------------------------------------------|-----------------------------------------|----------------------------------------------------------------------------------------|-----------------------|
|                                                                                                                                                                                                                                                                                                                                                                                                                                                                                                                                                                                                                                                                                                                                                                                                                                                                                                                                                                                                                                                                                                                                                                                                                                                                                                                                                                                                                                                                                                                                                                                                                                                                                                                                                                                                                                                                                                                                                                                                                                                                                                 | DRAWN BY:                               | СНЕСКЕД ВҮ:                                                                            | APPROVED BY:          |
|                                                                                                                                                                                                                                                                                                                                                                                                                                                                                                                                                                                                                                                                                                                                                                                                                                                                                                                                                                                                                                                                                                                                                                                                                                                                                                                                                                                                                                                                                                                                                                                                                                                                                                                                                                                                                                                                                                                                                                                                                                                                                                 | 2522268.00                              | 03/24/2023                                                                             | 07/25/2024            |
| 14+00 15+00 16+00 17+007+46<br>N                                                                                                                                                                                                                                                                                                                                                                                                                                                                                                                                                                                                                                                                                                                                                                                                                                                                                                                                                                                                                                                                                                                                                                                                                                                                                                                                                                                                                                                                                                                                                                                                                                                                                                                                                                                                                                                                                                                                                                                                                                                                | PROJECT NO.                             | DRAWN:                                                                                 | REVISED:              |
| SCALE: 1" = 200'   1160   1140   1120   1120   1100   1080   1060   1040   1020   1020   1020   1020                                                                                                                                                                                                                                                                                                                                                                                                                                                                                                                                                                                                                                                                                                                                                                                                                                                                                                                                                                                                                                                                                                                                                                                                                                                                                                                                                                                                                                                                                                                                                                                                                                                                                                                                                                                                                                                                                                                                                                                            |                                         | 円 DANE CUUNTY DEPARIMENT OF WASIE AND RENEWABLES<br>[1] 1919 ALLIANT ENERGY CENTER WAY | MAD                   |
| Image: Note of the second s | V L L L L L L L L L L L L L L L L L L L | 2830 DAIPY DRIVE MADISON WI 53218-6751                                                 | PHONE: (608) 224-2830 |
|                                                                                                                                                                                                                                                                                                                                                                                                                                                                                                                                                                                                                                                                                                                                                                                                                                                                                                                                                                                                                                                                                                                                                                                                                                                                                                                                                                                                                                                                                                                                                                                                                                                                                                                                                                                                                                                                                                                                                                                                                                                                                                 | FEASIBILITY REPORT                      | DANE COUNTY LANDFILL SITE NO. 3                                                        | MADISON, WISCONSIN    |
|                                                                                                                                                                                                                                                                                                                                                                                                                                                                                                                                                                                                                                                                                                                                                                                                                                                                                                                                                                                                                                                                                                                                                                                                                                                                                                                                                                                                                                                                                                                                                                                                                                                                                                                                                                                                                                                                                                                                                                                                                                                                                                 |                                         | LINE OF SIGHT                                                                          |                       |
|                                                                                                                                                                                                                                                                                                                                                                                                                                                                                                                                                                                                                                                                                                                                                                                                                                                                                                                                                                                                                                                                                                                                                                                                                                                                                                                                                                                                                                                                                                                                                                                                                                                                                                                                                                                                                                                                                                                                                                                                                                                                                                 |                                         | GUF                                                                                    |                       |