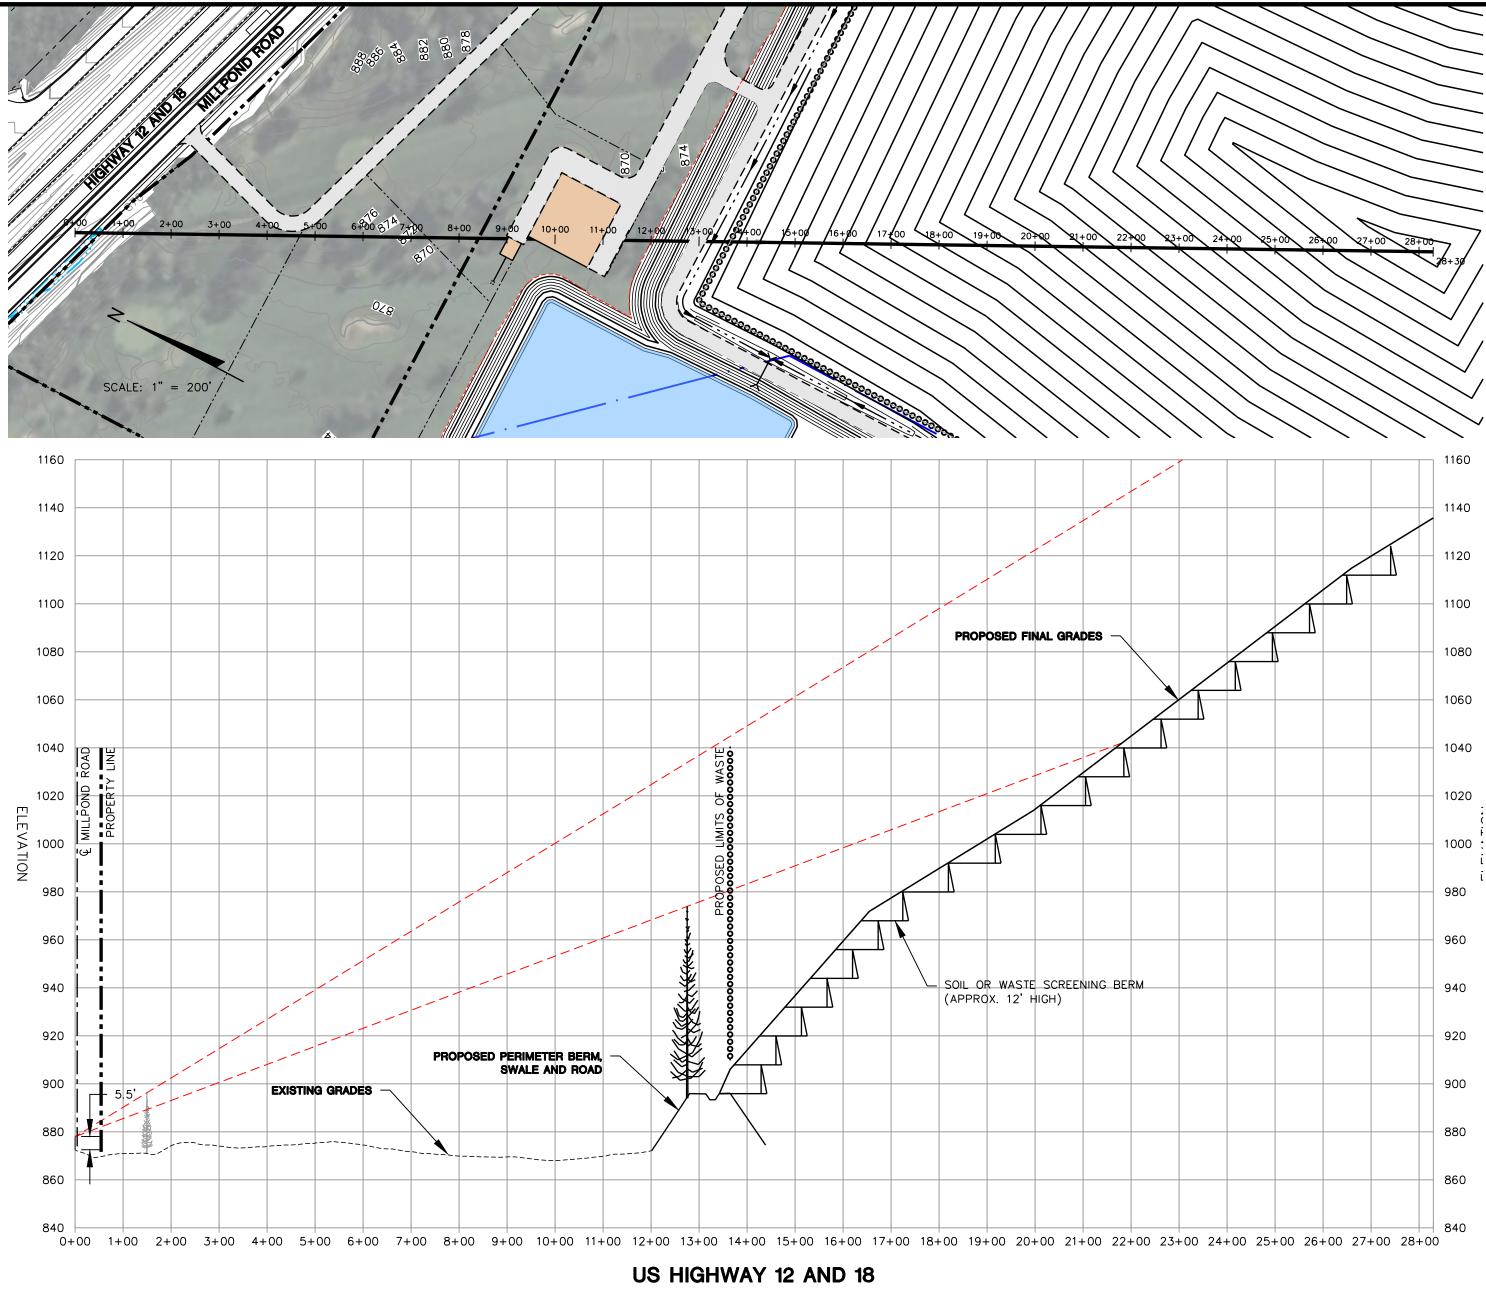

## Revised and Additional Line-of-Sight Drawings

PENNOCK LANE (SECRET PLACES NEIGHBORHOOD)

LINE OF SIGHT SECTION LOCATION MAP SCALE: 1" = 800'

|                                                                                                                                                                                                                                                                                                                                                                                                                                                                                                                                                                                                                                                                                                                                                                                                                                                                                                                                                                                                                                                                                                                                                                                                                                                                                                                                                                                                                                                                                                                                                                                                                                                                                                                                                                                                                                                                                                                                                                                                                                                                                                 | KP                                      | RR∕МRН                                                                                 | BLP 08/16/2024        |
|-------------------------------------------------------------------------------------------------------------------------------------------------------------------------------------------------------------------------------------------------------------------------------------------------------------------------------------------------------------------------------------------------------------------------------------------------------------------------------------------------------------------------------------------------------------------------------------------------------------------------------------------------------------------------------------------------------------------------------------------------------------------------------------------------------------------------------------------------------------------------------------------------------------------------------------------------------------------------------------------------------------------------------------------------------------------------------------------------------------------------------------------------------------------------------------------------------------------------------------------------------------------------------------------------------------------------------------------------------------------------------------------------------------------------------------------------------------------------------------------------------------------------------------------------------------------------------------------------------------------------------------------------------------------------------------------------------------------------------------------------------------------------------------------------------------------------------------------------------------------------------------------------------------------------------------------------------------------------------------------------------------------------------------------------------------------------------------------------|-----------------------------------------|----------------------------------------------------------------------------------------|-----------------------|
|                                                                                                                                                                                                                                                                                                                                                                                                                                                                                                                                                                                                                                                                                                                                                                                                                                                                                                                                                                                                                                                                                                                                                                                                                                                                                                                                                                                                                                                                                                                                                                                                                                                                                                                                                                                                                                                                                                                                                                                                                                                                                                 | DRAWN BY:                               | СНЕСКЕД ВҮ:                                                                            | APPROVED BY:          |
|                                                                                                                                                                                                                                                                                                                                                                                                                                                                                                                                                                                                                                                                                                                                                                                                                                                                                                                                                                                                                                                                                                                                                                                                                                                                                                                                                                                                                                                                                                                                                                                                                                                                                                                                                                                                                                                                                                                                                                                                                                                                                                 | 2522268.00                              | 03/24/2023                                                                             | 07/25/2024            |
| 14+00 15+00 16+00 17+007+46<br>N                                                                                                                                                                                                                                                                                                                                                                                                                                                                                                                                                                                                                                                                                                                                                                                                                                                                                                                                                                                                                                                                                                                                                                                                                                                                                                                                                                                                                                                                                                                                                                                                                                                                                                                                                                                                                                                                                                                                                                                                                                                                | PROJECT NO.                             | DRAWN:                                                                                 | REVISED:              |
| SCALE: 1" = 200'   1160   1140   1120   1120   1100   1080   1060   1040   1020   1020   1020   1020                                                                                                                                                                                                                                                                                                                                                                                                                                                                                                                                                                                                                                                                                                                                                                                                                                                                                                                                                                                                                                                                                                                                                                                                                                                                                                                                                                                                                                                                                                                                                                                                                                                                                                                                                                                                                                                                                                                                                                                            |                                         | 円 DANE CUUNTY DEPARIMENT OF WASIE AND RENEWABLES<br>[1] 1919 ALLIANT ENERGY CENTER WAY | MAD                   |
| Image: Note of the second s | V L L L L L L L L L L L L L L L L L L L | 2830 DAIPY DRIVE MADISON WI 53218-6751                                                 | PHONE: (608) 224-2830 |
|                                                                                                                                                                                                                                                                                                                                                                                                                                                                                                                                                                                                                                                                                                                                                                                                                                                                                                                                                                                                                                                                                                                                                                                                                                                                                                                                                                                                                                                                                                                                                                                                                                                                                                                                                                                                                                                                                                                                                                                                                                                                                                 | FEASIBILITY REPORT                      | DANE COUNTY LANDFILL SITE NO. 3                                                        | MADISON, WISCONSIN    |
|                                                                                                                                                                                                                                                                                                                                                                                                                                                                                                                                                                                                                                                                                                                                                                                                                                                                                                                                                                                                                                                                                                                                                                                                                                                                                                                                                                                                                                                                                                                                                                                                                                                                                                                                                                                                                                                                                                                                                                                                                                                                                                 |                                         | LINE OF SIGHT                                                                          |                       |
|                                                                                                                                                                                                                                                                                                                                                                                                                                                                                                                                                                                                                                                                                                                                                                                                                                                                                                                                                                                                                                                                                                                                                                                                                                                                                                                                                                                                                                                                                                                                                                                                                                                                                                                                                                                                                                                                                                                                                                                                                                                                                                 |                                         | GUF                                                                                    |                       |