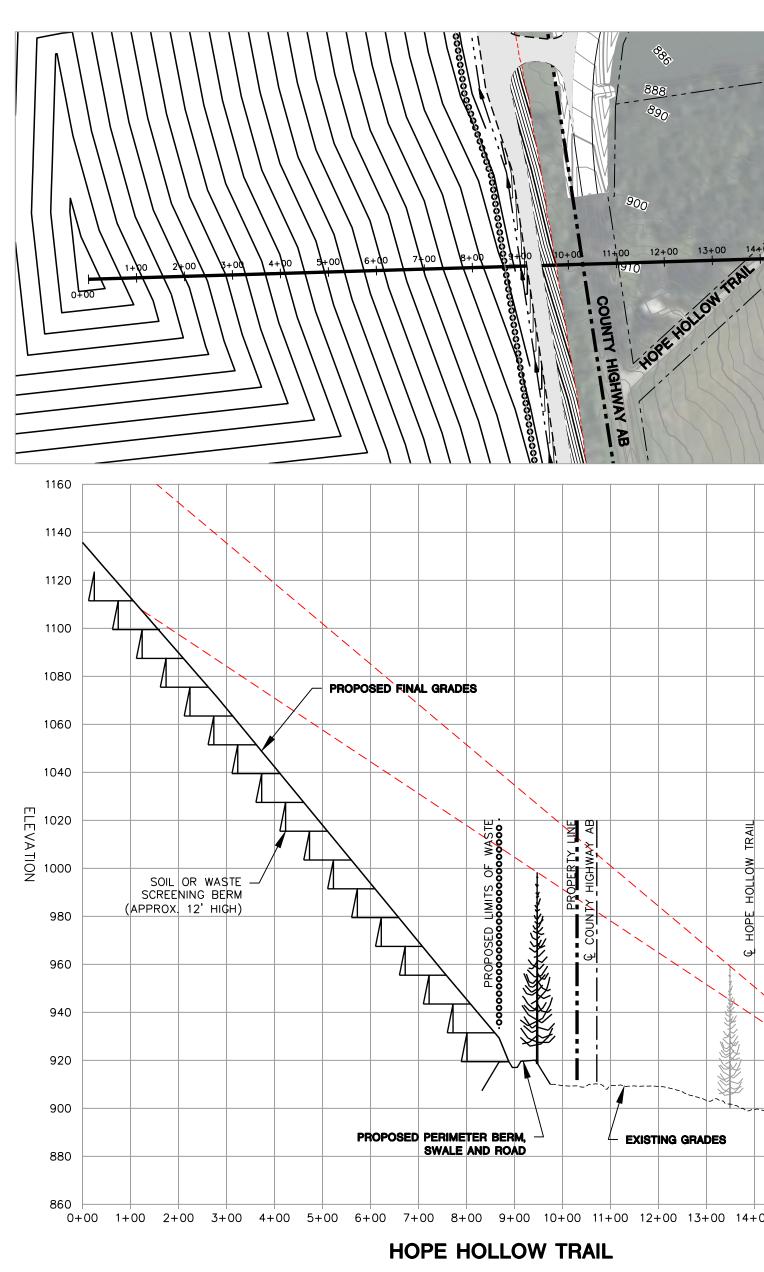

## Revised and Additional Line-of-Sight Drawings

PENNOCK LANE (SECRET PLACES NEIGHBORHOOD)

LINE OF SIGHT SECTION LOCATION MAP SCALE: 1" = 800'

|                                                                                                                                                                                                                                                                                                                                                                                                                                                                                                                                                                                                                                                                                                                                                                                                                                                                                                                                                                                                                                                                                                                                                                                                                                                                                                                                                                                                                                                                                                                                                                                                                                                                                                                                                                                                                                                                                                                                                                                                                                                                                                 | KP                                      | RR∕МRН                                                                                 | BLP 08/16/2024        |
|-------------------------------------------------------------------------------------------------------------------------------------------------------------------------------------------------------------------------------------------------------------------------------------------------------------------------------------------------------------------------------------------------------------------------------------------------------------------------------------------------------------------------------------------------------------------------------------------------------------------------------------------------------------------------------------------------------------------------------------------------------------------------------------------------------------------------------------------------------------------------------------------------------------------------------------------------------------------------------------------------------------------------------------------------------------------------------------------------------------------------------------------------------------------------------------------------------------------------------------------------------------------------------------------------------------------------------------------------------------------------------------------------------------------------------------------------------------------------------------------------------------------------------------------------------------------------------------------------------------------------------------------------------------------------------------------------------------------------------------------------------------------------------------------------------------------------------------------------------------------------------------------------------------------------------------------------------------------------------------------------------------------------------------------------------------------------------------------------|-----------------------------------------|----------------------------------------------------------------------------------------|-----------------------|
|                                                                                                                                                                                                                                                                                                                                                                                                                                                                                                                                                                                                                                                                                                                                                                                                                                                                                                                                                                                                                                                                                                                                                                                                                                                                                                                                                                                                                                                                                                                                                                                                                                                                                                                                                                                                                                                                                                                                                                                                                                                                                                 | DRAWN BY:                               | СНЕСКЕД ВҮ:                                                                            | APPROVED BY:          |
|                                                                                                                                                                                                                                                                                                                                                                                                                                                                                                                                                                                                                                                                                                                                                                                                                                                                                                                                                                                                                                                                                                                                                                                                                                                                                                                                                                                                                                                                                                                                                                                                                                                                                                                                                                                                                                                                                                                                                                                                                                                                                                 | 2522268.00                              | 03/24/2023                                                                             | 07/25/2024            |
| 14+00 15+00 16+00 17+007+46<br>N                                                                                                                                                                                                                                                                                                                                                                                                                                                                                                                                                                                                                                                                                                                                                                                                                                                                                                                                                                                                                                                                                                                                                                                                                                                                                                                                                                                                                                                                                                                                                                                                                                                                                                                                                                                                                                                                                                                                                                                                                                                                | PROJECT NO.                             | DRAWN:                                                                                 | REVISED:              |
| SCALE: 1" = 200'   1160   1140   1120   1120   1100   1080   1060   1040   1020   1020   1020   1020                                                                                                                                                                                                                                                                                                                                                                                                                                                                                                                                                                                                                                                                                                                                                                                                                                                                                                                                                                                                                                                                                                                                                                                                                                                                                                                                                                                                                                                                                                                                                                                                                                                                                                                                                                                                                                                                                                                                                                                            |                                         | 円 DANE CUUNTY DEPARIMENT OF WASIE AND RENEWABLES<br>[1] 1919 ALLIANT ENERGY CENTER WAY | MAD                   |
| Image: Note of the second s | V L L L L L L L L L L L L L L L L L L L | 2830 DAIPY DRIVE MADISON WI 53218-6751                                                 | PHONE: (608) 224-2830 |
|                                                                                                                                                                                                                                                                                                                                                                                                                                                                                                                                                                                                                                                                                                                                                                                                                                                                                                                                                                                                                                                                                                                                                                                                                                                                                                                                                                                                                                                                                                                                                                                                                                                                                                                                                                                                                                                                                                                                                                                                                                                                                                 | FEASIBILITY REPORT                      | DANE COUNTY LANDFILL SITE NO. 3                                                        | MADISON, WISCONSIN    |
|                                                                                                                                                                                                                                                                                                                                                                                                                                                                                                                                                                                                                                                                                                                                                                                                                                                                                                                                                                                                                                                                                                                                                                                                                                                                                                                                                                                                                                                                                                                                                                                                                                                                                                                                                                                                                                                                                                                                                                                                                                                                                                 |                                         | LINE OF SIGHT                                                                          |                       |
|                                                                                                                                                                                                                                                                                                                                                                                                                                                                                                                                                                                                                                                                                                                                                                                                                                                                                                                                                                                                                                                                                                                                                                                                                                                                                                                                                                                                                                                                                                                                                                                                                                                                                                                                                                                                                                                                                                                                                                                                                                                                                                 |                                         | GUF                                                                                    |                       |