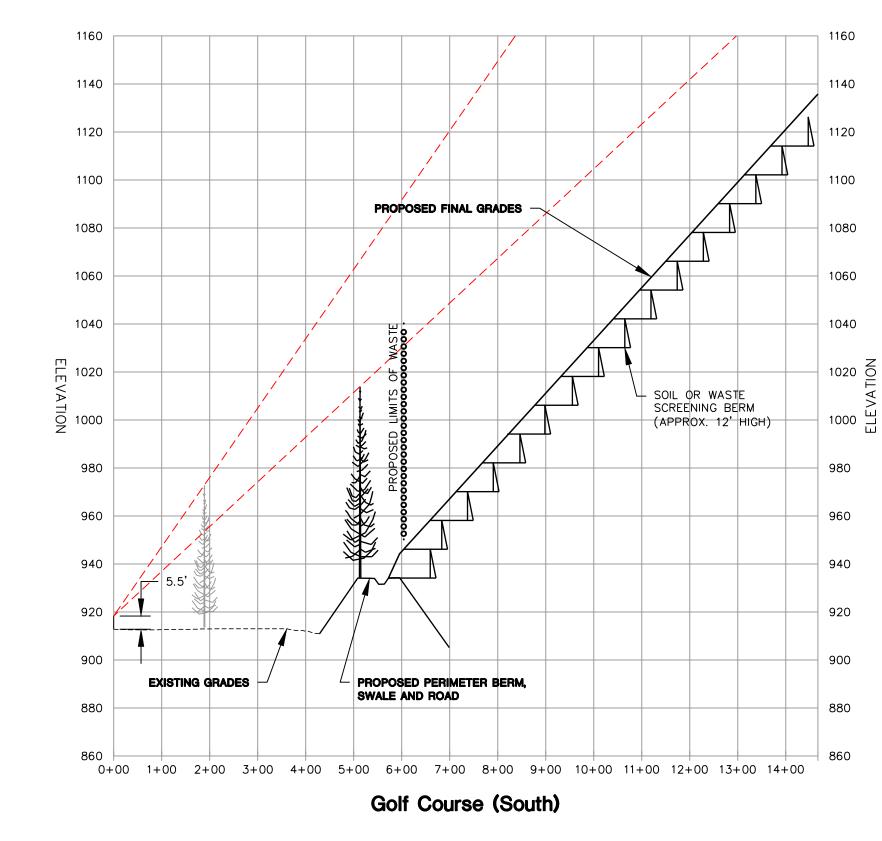

## Revised and Additional Line-of-Sight Drawings

PENNOCK LANE (SECRET PLACES NEIGHBORHOOD)

LINE OF SIGHT SECTION LOCATION MAP SCALE: 1" = 800'

|                                                                                                                                                                                                                                                                                                                                                                                                                                                                                                                                                                                                                                                                                                                                                                                                                                                                                                                                                                                                                                                                                                                                                                                                                                                                                                                                                                                                                                                                                                                                                                                                                                                                                                                                                                                                                                                                                                                                                                                                                                                                                                 | KP                                      | RR∕МRН                                                                                 | BLP 08/16/2024        |
|-------------------------------------------------------------------------------------------------------------------------------------------------------------------------------------------------------------------------------------------------------------------------------------------------------------------------------------------------------------------------------------------------------------------------------------------------------------------------------------------------------------------------------------------------------------------------------------------------------------------------------------------------------------------------------------------------------------------------------------------------------------------------------------------------------------------------------------------------------------------------------------------------------------------------------------------------------------------------------------------------------------------------------------------------------------------------------------------------------------------------------------------------------------------------------------------------------------------------------------------------------------------------------------------------------------------------------------------------------------------------------------------------------------------------------------------------------------------------------------------------------------------------------------------------------------------------------------------------------------------------------------------------------------------------------------------------------------------------------------------------------------------------------------------------------------------------------------------------------------------------------------------------------------------------------------------------------------------------------------------------------------------------------------------------------------------------------------------------|-----------------------------------------|----------------------------------------------------------------------------------------|-----------------------|
|                                                                                                                                                                                                                                                                                                                                                                                                                                                                                                                                                                                                                                                                                                                                                                                                                                                                                                                                                                                                                                                                                                                                                                                                                                                                                                                                                                                                                                                                                                                                                                                                                                                                                                                                                                                                                                                                                                                                                                                                                                                                                                 | DRAWN BY:                               | СНЕСКЕД ВҮ:                                                                            | APPROVED BY:          |
|                                                                                                                                                                                                                                                                                                                                                                                                                                                                                                                                                                                                                                                                                                                                                                                                                                                                                                                                                                                                                                                                                                                                                                                                                                                                                                                                                                                                                                                                                                                                                                                                                                                                                                                                                                                                                                                                                                                                                                                                                                                                                                 | 2522268.00                              | 03/24/2023                                                                             | 07/25/2024            |
| 14+00 15+00 16+00 17+007+46<br>N                                                                                                                                                                                                                                                                                                                                                                                                                                                                                                                                                                                                                                                                                                                                                                                                                                                                                                                                                                                                                                                                                                                                                                                                                                                                                                                                                                                                                                                                                                                                                                                                                                                                                                                                                                                                                                                                                                                                                                                                                                                                | PROJECT NO.                             | DRAWN:                                                                                 | REVISED:              |
| SCALE: 1" = 200'   1160   1140   1120   1120   1100   1080   1060   1040   1020   1020   1020   1020                                                                                                                                                                                                                                                                                                                                                                                                                                                                                                                                                                                                                                                                                                                                                                                                                                                                                                                                                                                                                                                                                                                                                                                                                                                                                                                                                                                                                                                                                                                                                                                                                                                                                                                                                                                                                                                                                                                                                                                            |                                         | 円 DANE CUUNTY DEPARIMENT OF WASIE AND RENEWABLES<br>[1] 1919 ALLIANT ENERGY CENTER WAY | MAD                   |
| Image: Note of the second s | V L L L L L L L L L L L L L L L L L L L | 2830 DAIPY DRIVE MADISON WI 53218-6751                                                 | PHONE: (608) 224-2830 |
|                                                                                                                                                                                                                                                                                                                                                                                                                                                                                                                                                                                                                                                                                                                                                                                                                                                                                                                                                                                                                                                                                                                                                                                                                                                                                                                                                                                                                                                                                                                                                                                                                                                                                                                                                                                                                                                                                                                                                                                                                                                                                                 | FEASIBILITY REPORT                      | DANE COUNTY LANDFILL SITE NO. 3                                                        | MADISON, WISCONSIN    |
|                                                                                                                                                                                                                                                                                                                                                                                                                                                                                                                                                                                                                                                                                                                                                                                                                                                                                                                                                                                                                                                                                                                                                                                                                                                                                                                                                                                                                                                                                                                                                                                                                                                                                                                                                                                                                                                                                                                                                                                                                                                                                                 |                                         | LINE OF SIGHT                                                                          |                       |
|                                                                                                                                                                                                                                                                                                                                                                                                                                                                                                                                                                                                                                                                                                                                                                                                                                                                                                                                                                                                                                                                                                                                                                                                                                                                                                                                                                                                                                                                                                                                                                                                                                                                                                                                                                                                                                                                                                                                                                                                                                                                                                 |                                         | GUF                                                                                    |                       |