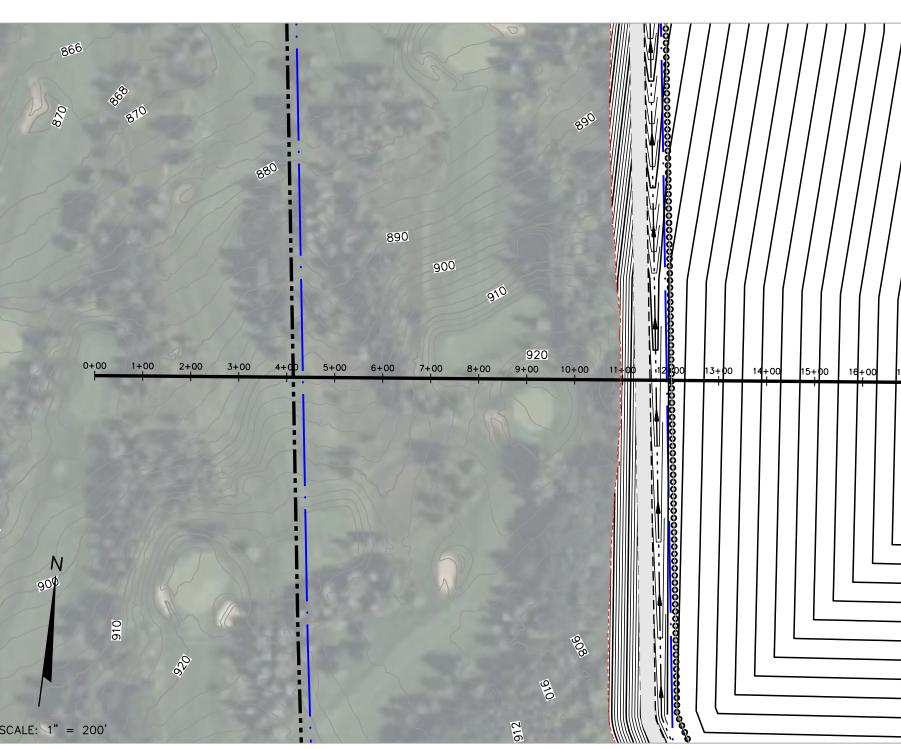

## Revised and Additional Line-of-Sight Drawings

PENNOCK LANE (SECRET PLACES NEIGHBORHOOD)

LINE OF SIGHT SECTION LOCATION MAP SCALE: 1" = 800'

|                                                                                                                                                                                                                                                                                                                                                                                                                                                                                                                                                                                                                                                                                                                                                                                                                                                                                                                                                                                                                                                                                                                                                                                                                                                                                                                                                                                                                                                                                                                                                                                                                                                                                                                                                                                                                                                                                                                                                                                                                                                                                                 | KP                                      | RR∕МRН                                                                                 | BLP 08/16/2024        |
|-------------------------------------------------------------------------------------------------------------------------------------------------------------------------------------------------------------------------------------------------------------------------------------------------------------------------------------------------------------------------------------------------------------------------------------------------------------------------------------------------------------------------------------------------------------------------------------------------------------------------------------------------------------------------------------------------------------------------------------------------------------------------------------------------------------------------------------------------------------------------------------------------------------------------------------------------------------------------------------------------------------------------------------------------------------------------------------------------------------------------------------------------------------------------------------------------------------------------------------------------------------------------------------------------------------------------------------------------------------------------------------------------------------------------------------------------------------------------------------------------------------------------------------------------------------------------------------------------------------------------------------------------------------------------------------------------------------------------------------------------------------------------------------------------------------------------------------------------------------------------------------------------------------------------------------------------------------------------------------------------------------------------------------------------------------------------------------------------|-----------------------------------------|----------------------------------------------------------------------------------------|-----------------------|
|                                                                                                                                                                                                                                                                                                                                                                                                                                                                                                                                                                                                                                                                                                                                                                                                                                                                                                                                                                                                                                                                                                                                                                                                                                                                                                                                                                                                                                                                                                                                                                                                                                                                                                                                                                                                                                                                                                                                                                                                                                                                                                 | DRAWN BY:                               | СНЕСКЕД ВҮ:                                                                            | APPROVED BY:          |
|                                                                                                                                                                                                                                                                                                                                                                                                                                                                                                                                                                                                                                                                                                                                                                                                                                                                                                                                                                                                                                                                                                                                                                                                                                                                                                                                                                                                                                                                                                                                                                                                                                                                                                                                                                                                                                                                                                                                                                                                                                                                                                 | 2522268.00                              | 03/24/2023                                                                             | 07/25/2024            |
| 14+00 15+00 16+00 17+007+46<br>N                                                                                                                                                                                                                                                                                                                                                                                                                                                                                                                                                                                                                                                                                                                                                                                                                                                                                                                                                                                                                                                                                                                                                                                                                                                                                                                                                                                                                                                                                                                                                                                                                                                                                                                                                                                                                                                                                                                                                                                                                                                                | PROJECT NO.                             | DRAWN:                                                                                 | REVISED:              |
| SCALE: 1" = 200'   1160   1140   1120   1120   1100   1080   1060   1040   1020   1020   1020   1020                                                                                                                                                                                                                                                                                                                                                                                                                                                                                                                                                                                                                                                                                                                                                                                                                                                                                                                                                                                                                                                                                                                                                                                                                                                                                                                                                                                                                                                                                                                                                                                                                                                                                                                                                                                                                                                                                                                                                                                            |                                         | 円 DANE CUUNTY DEPARIMENT OF WASIE AND RENEWABLES<br>[1] 1919 ALLIANT ENERGY CENTER WAY | MAD                   |
| Image: Note of the second s | V L L L L L L L L L L L L L L L L L L L | 2830 DAIPY DRIVE MADISON WI 53218-6751                                                 | PHONE: (608) 224-2830 |
|                                                                                                                                                                                                                                                                                                                                                                                                                                                                                                                                                                                                                                                                                                                                                                                                                                                                                                                                                                                                                                                                                                                                                                                                                                                                                                                                                                                                                                                                                                                                                                                                                                                                                                                                                                                                                                                                                                                                                                                                                                                                                                 | FEASIBILITY REPORT                      | DANE COUNTY LANDFILL SITE NO. 3                                                        | MADISON, WISCONSIN    |
|                                                                                                                                                                                                                                                                                                                                                                                                                                                                                                                                                                                                                                                                                                                                                                                                                                                                                                                                                                                                                                                                                                                                                                                                                                                                                                                                                                                                                                                                                                                                                                                                                                                                                                                                                                                                                                                                                                                                                                                                                                                                                                 |                                         | LINE OF SIGHT                                                                          |                       |
|                                                                                                                                                                                                                                                                                                                                                                                                                                                                                                                                                                                                                                                                                                                                                                                                                                                                                                                                                                                                                                                                                                                                                                                                                                                                                                                                                                                                                                                                                                                                                                                                                                                                                                                                                                                                                                                                                                                                                                                                                                                                                                 |                                         | GUF                                                                                    |                       |