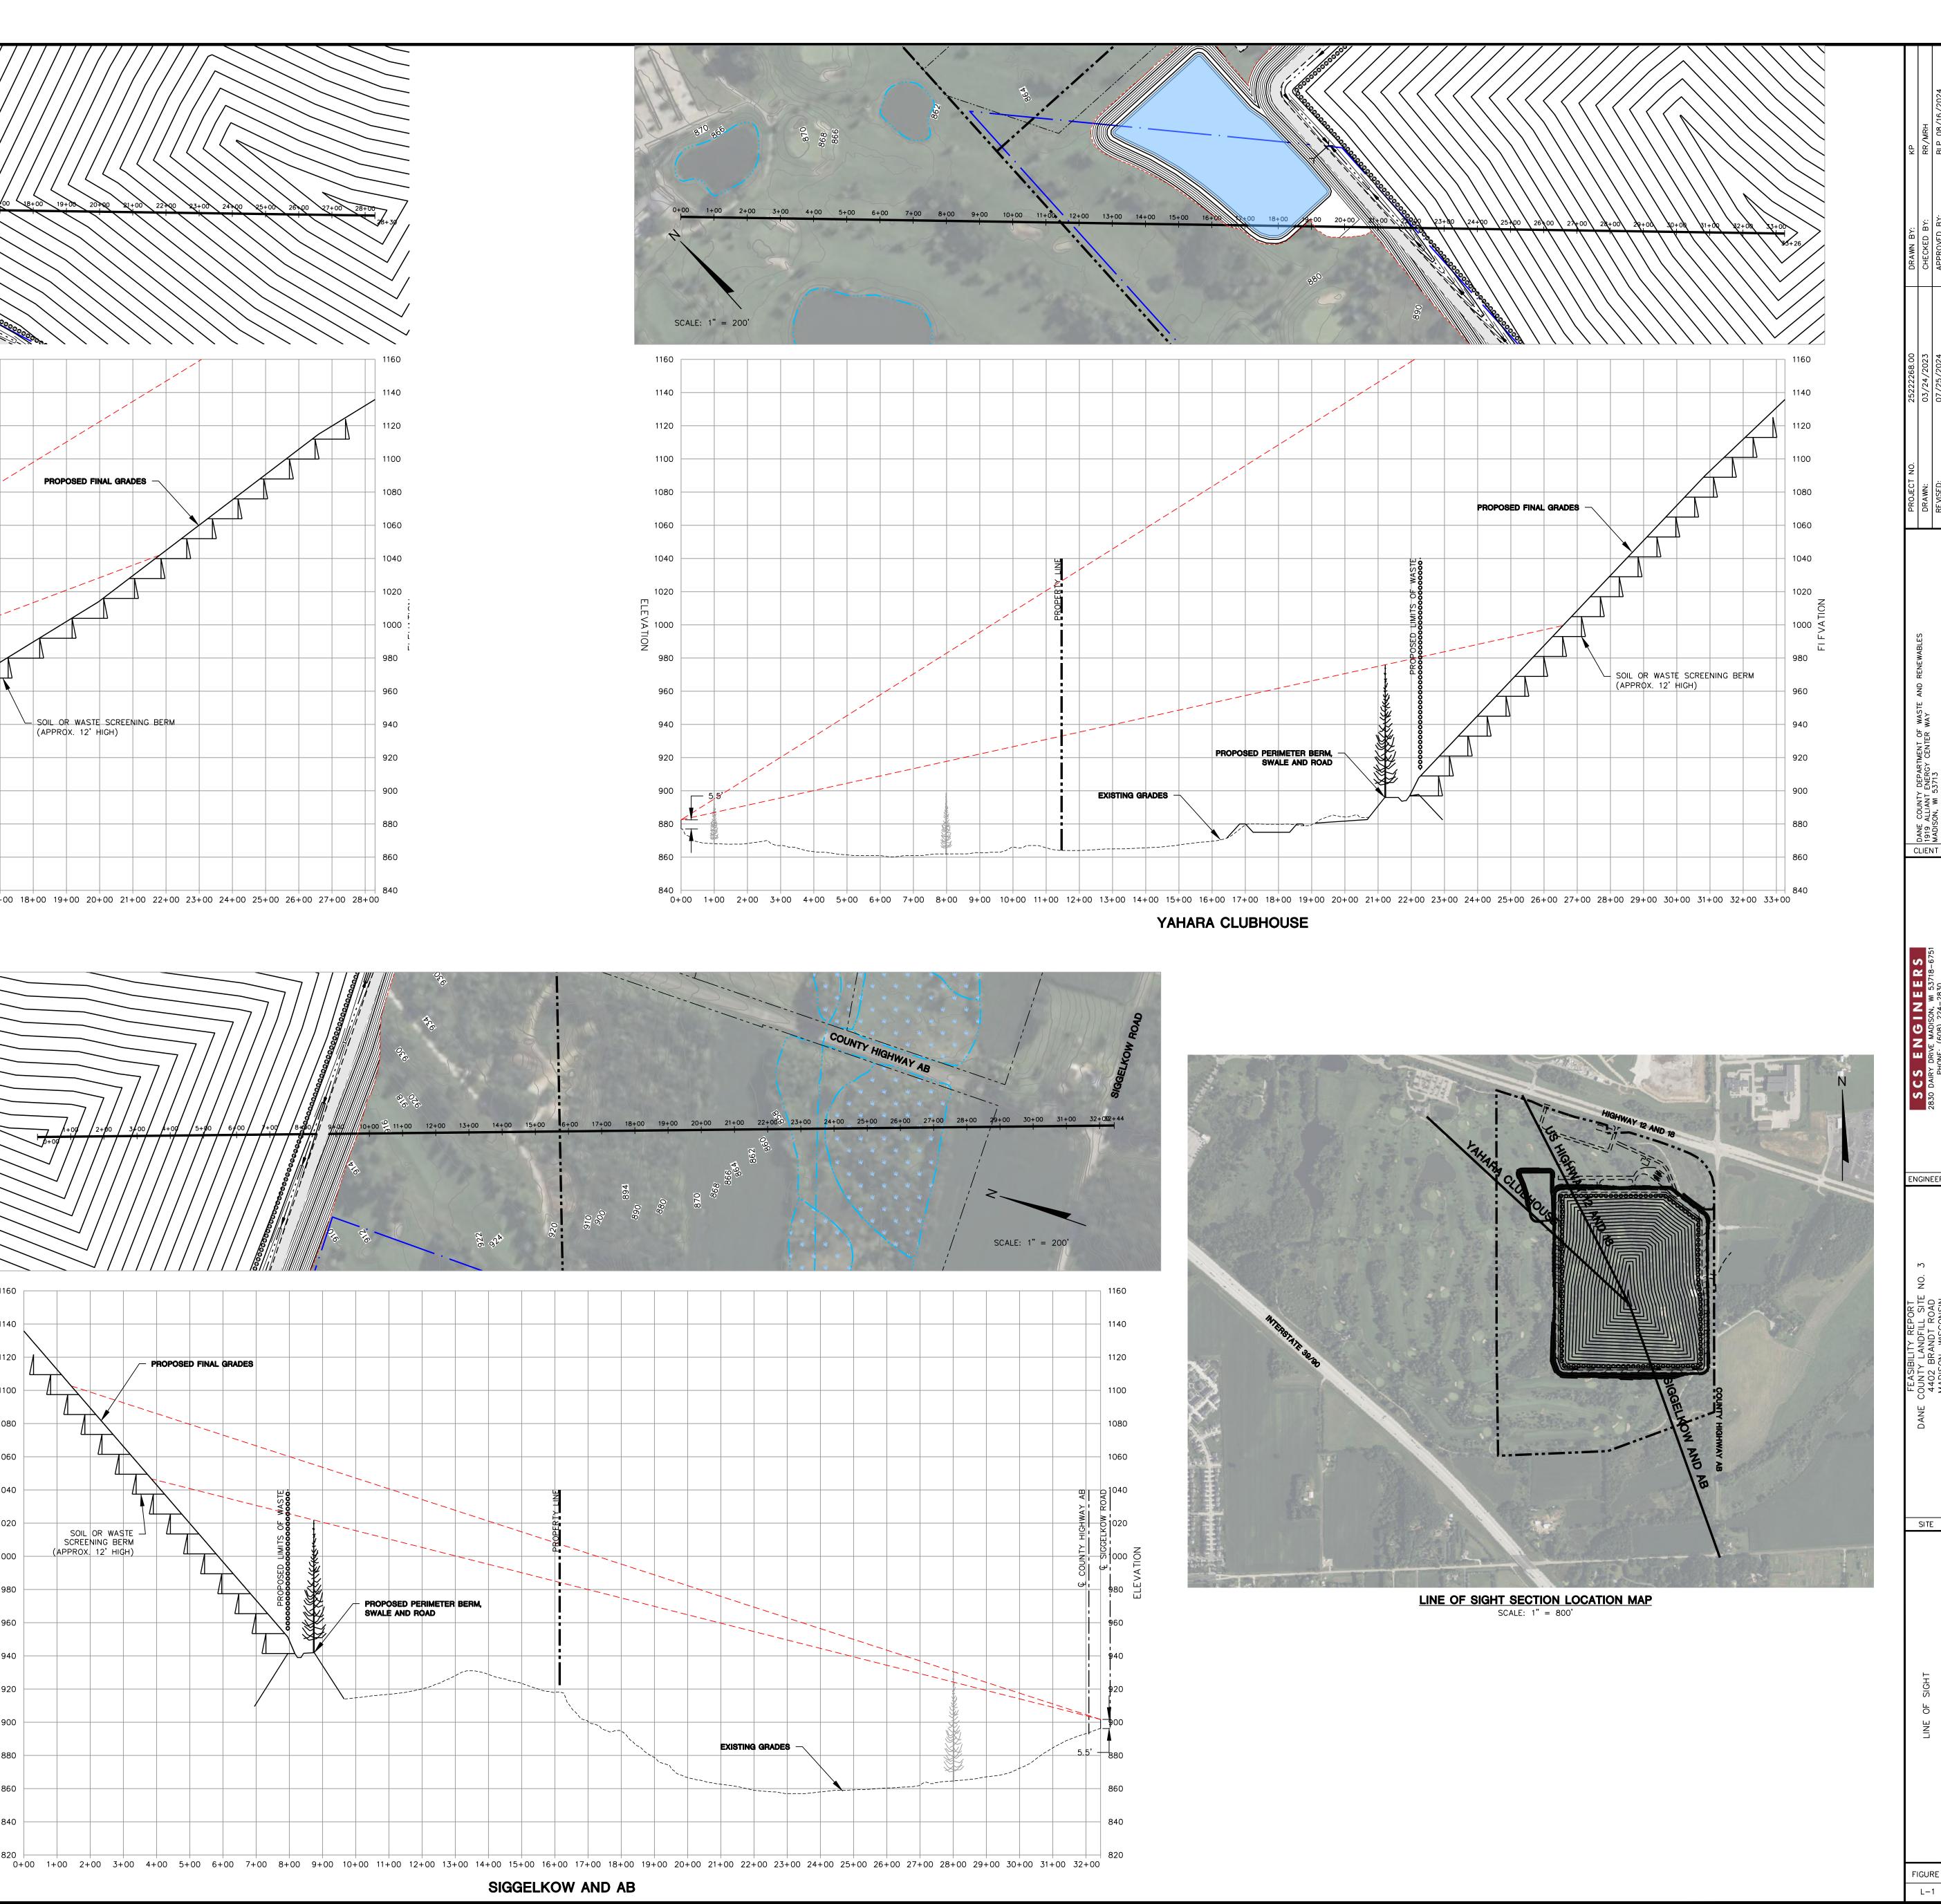

## Revised and Additional Line-of-Sight Drawings

PENNOCK LANE (SECRET PLACES NEIGHBORHOOD)

LINE OF SIGHT SECTION LOCATION MAP SCALE: 1" = 800'

|                                                                                                                                                                                                                                                                                                                                                                                                                                                                                                                                                                                                                                                                                                                                                                                                                                                                                                                                                                                                                                                                                                                                                                                                                                                                                                                                                                                                                                                                                                                                                                                                                                                                                                                                                                                                                                                                                                                                                                                                                                                                                                 | KP                                      | RR∕МRН                                                                                 | BLP 08/16/2024        |
|-------------------------------------------------------------------------------------------------------------------------------------------------------------------------------------------------------------------------------------------------------------------------------------------------------------------------------------------------------------------------------------------------------------------------------------------------------------------------------------------------------------------------------------------------------------------------------------------------------------------------------------------------------------------------------------------------------------------------------------------------------------------------------------------------------------------------------------------------------------------------------------------------------------------------------------------------------------------------------------------------------------------------------------------------------------------------------------------------------------------------------------------------------------------------------------------------------------------------------------------------------------------------------------------------------------------------------------------------------------------------------------------------------------------------------------------------------------------------------------------------------------------------------------------------------------------------------------------------------------------------------------------------------------------------------------------------------------------------------------------------------------------------------------------------------------------------------------------------------------------------------------------------------------------------------------------------------------------------------------------------------------------------------------------------------------------------------------------------|-----------------------------------------|----------------------------------------------------------------------------------------|-----------------------|
|                                                                                                                                                                                                                                                                                                                                                                                                                                                                                                                                                                                                                                                                                                                                                                                                                                                                                                                                                                                                                                                                                                                                                                                                                                                                                                                                                                                                                                                                                                                                                                                                                                                                                                                                                                                                                                                                                                                                                                                                                                                                                                 | DRAWN BY:                               | СНЕСКЕД ВҮ:                                                                            | APPROVED BY:          |
|                                                                                                                                                                                                                                                                                                                                                                                                                                                                                                                                                                                                                                                                                                                                                                                                                                                                                                                                                                                                                                                                                                                                                                                                                                                                                                                                                                                                                                                                                                                                                                                                                                                                                                                                                                                                                                                                                                                                                                                                                                                                                                 | 2522268.00                              | 03/24/2023                                                                             | 07/25/2024            |
| 14+00 15+00 16+00 17+007+46<br>N                                                                                                                                                                                                                                                                                                                                                                                                                                                                                                                                                                                                                                                                                                                                                                                                                                                                                                                                                                                                                                                                                                                                                                                                                                                                                                                                                                                                                                                                                                                                                                                                                                                                                                                                                                                                                                                                                                                                                                                                                                                                | PROJECT NO.                             | DRAWN:                                                                                 | REVISED:              |
| SCALE: 1" = 200'   1160   1140   1120   1120   1100   1080   1060   1040   1020   1020   1020   1020                                                                                                                                                                                                                                                                                                                                                                                                                                                                                                                                                                                                                                                                                                                                                                                                                                                                                                                                                                                                                                                                                                                                                                                                                                                                                                                                                                                                                                                                                                                                                                                                                                                                                                                                                                                                                                                                                                                                                                                            |                                         | 円 DANE CUUNTY DEPARIMENT OF WASIE AND RENEWABLES<br>[1] 1919 ALLIANT ENERGY CENTER WAY | MAD                   |
| Image: Note of the second s | V L L L L L L L L L L L L L L L L L L L | 2830 DAIPY DRIVE MADISON WI 53218-6751                                                 | PHONE: (608) 224-2830 |
|                                                                                                                                                                                                                                                                                                                                                                                                                                                                                                                                                                                                                                                                                                                                                                                                                                                                                                                                                                                                                                                                                                                                                                                                                                                                                                                                                                                                                                                                                                                                                                                                                                                                                                                                                                                                                                                                                                                                                                                                                                                                                                 | FEASIBILITY REPORT                      | DANE COUNTY LANDFILL SITE NO. 3                                                        | MADISON, WISCONSIN    |
|                                                                                                                                                                                                                                                                                                                                                                                                                                                                                                                                                                                                                                                                                                                                                                                                                                                                                                                                                                                                                                                                                                                                                                                                                                                                                                                                                                                                                                                                                                                                                                                                                                                                                                                                                                                                                                                                                                                                                                                                                                                                                                 |                                         | LINE OF SIGHT                                                                          |                       |
|                                                                                                                                                                                                                                                                                                                                                                                                                                                                                                                                                                                                                                                                                                                                                                                                                                                                                                                                                                                                                                                                                                                                                                                                                                                                                                                                                                                                                                                                                                                                                                                                                                                                                                                                                                                                                                                                                                                                                                                                                                                                                                 |                                         | GUF                                                                                    |                       |