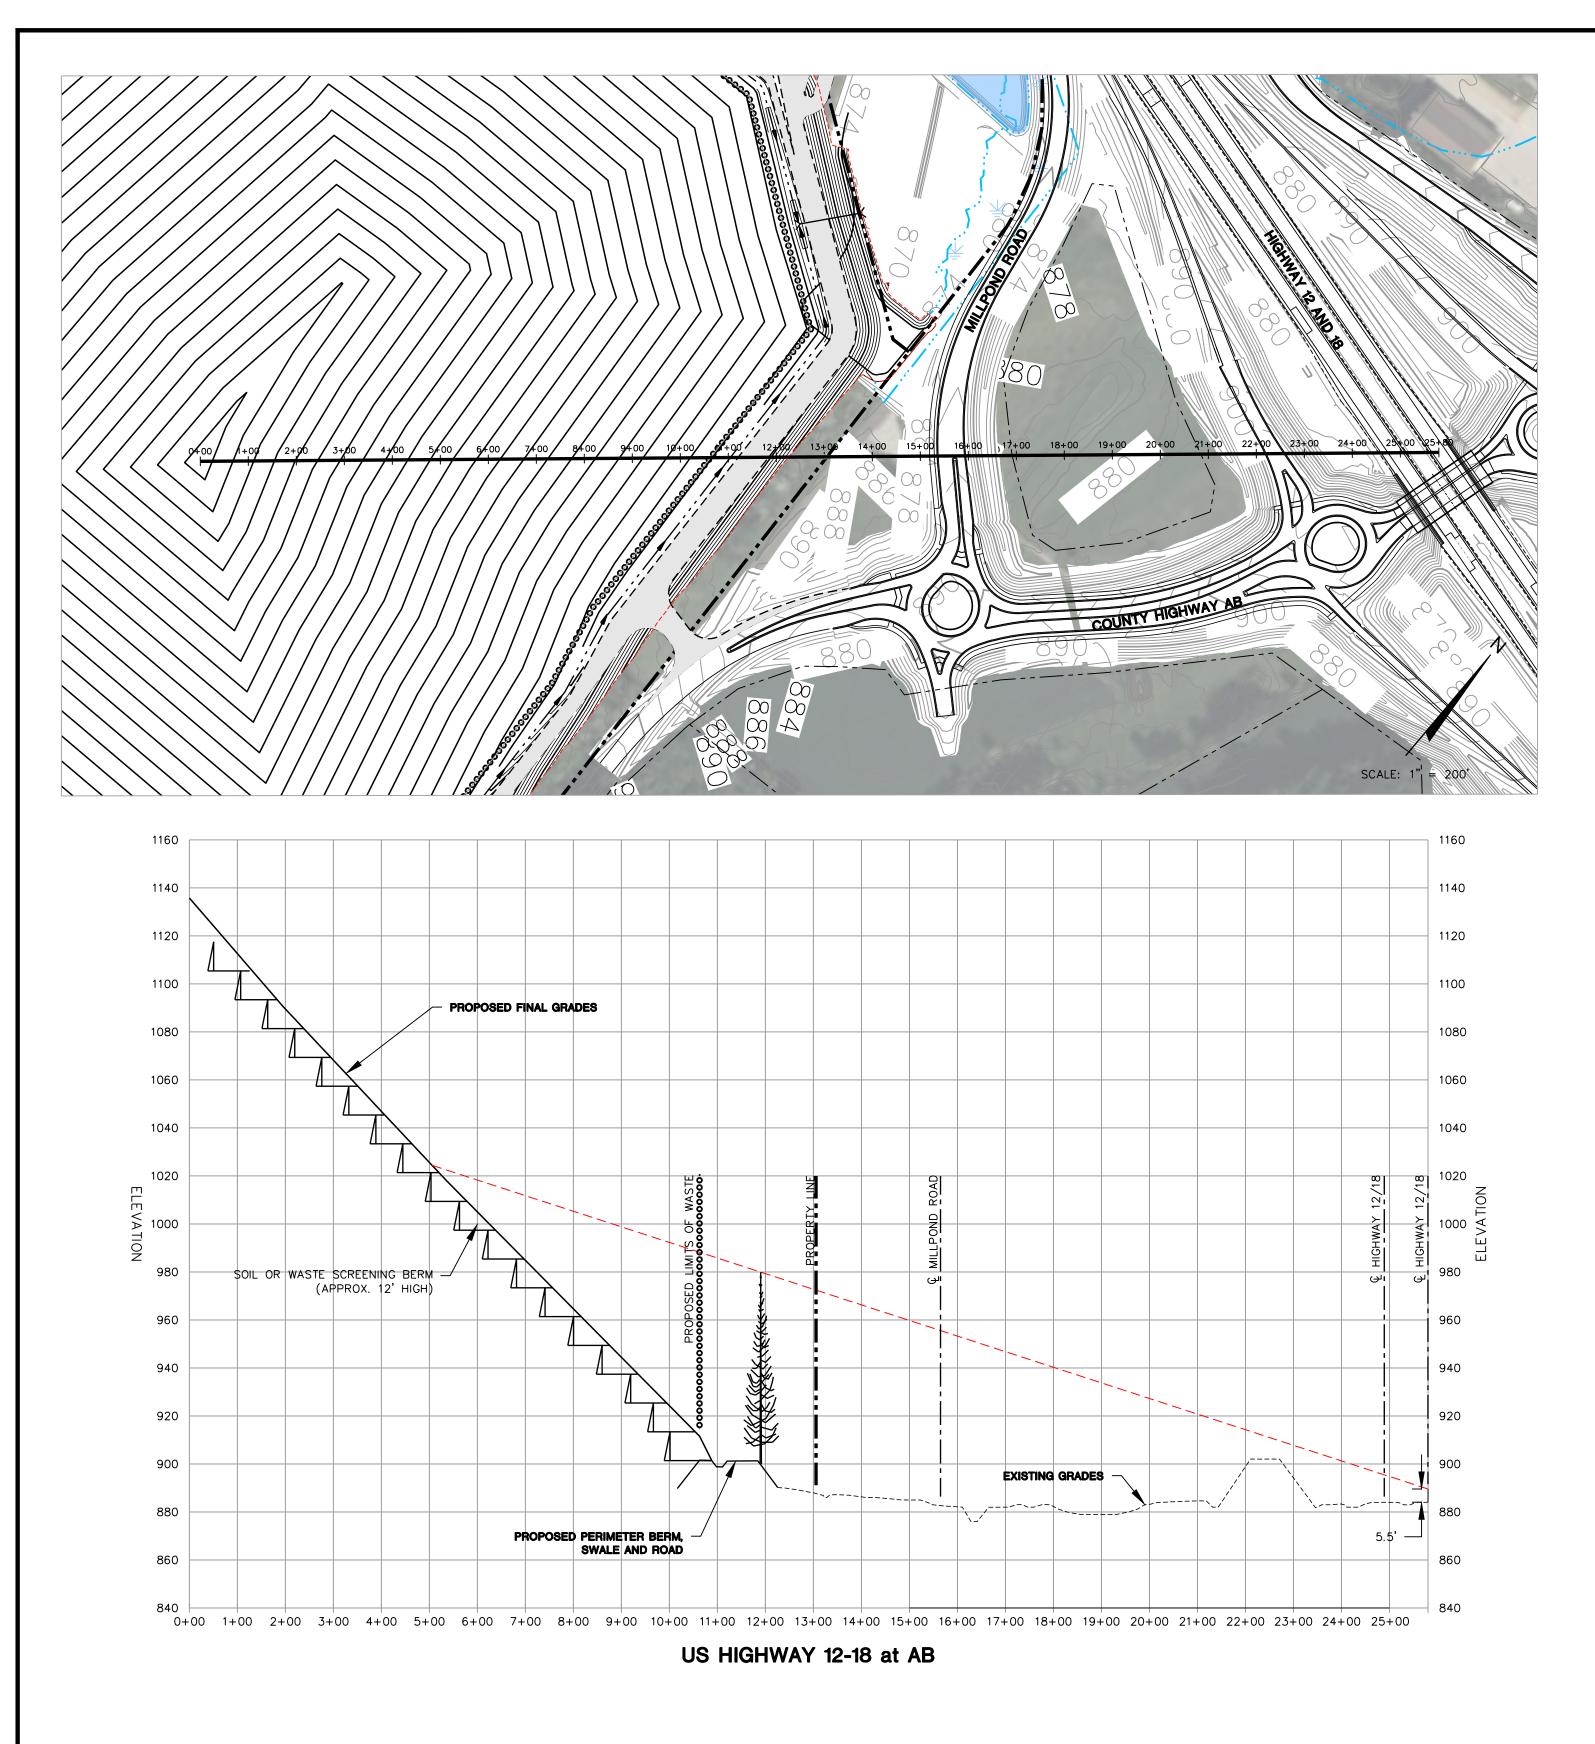

## Revised and Additional Line-of-Sight Drawings

PENNOCK LANE (SECRET PLACES NEIGHBORHOOD)

LINE OF SIGHT SECTION LOCATION MAP SCALE: 1" = 800'

|                                                                                                                                                                                                                                                                                                                                                                                                                                                                                                                                                                                                                                                                                                                                                                                                                                                                                                                                                                                                                                                                                                                                                                                                                                                                                                                                                                                                                                                                                                                                                                                                                                                                                                                                                                                                                                                                                                                                                                                                                                                                                                 | KP                                      | RR∕МRН                                                                                 | BLP 08/16/2024        |
|-------------------------------------------------------------------------------------------------------------------------------------------------------------------------------------------------------------------------------------------------------------------------------------------------------------------------------------------------------------------------------------------------------------------------------------------------------------------------------------------------------------------------------------------------------------------------------------------------------------------------------------------------------------------------------------------------------------------------------------------------------------------------------------------------------------------------------------------------------------------------------------------------------------------------------------------------------------------------------------------------------------------------------------------------------------------------------------------------------------------------------------------------------------------------------------------------------------------------------------------------------------------------------------------------------------------------------------------------------------------------------------------------------------------------------------------------------------------------------------------------------------------------------------------------------------------------------------------------------------------------------------------------------------------------------------------------------------------------------------------------------------------------------------------------------------------------------------------------------------------------------------------------------------------------------------------------------------------------------------------------------------------------------------------------------------------------------------------------|-----------------------------------------|----------------------------------------------------------------------------------------|-----------------------|
|                                                                                                                                                                                                                                                                                                                                                                                                                                                                                                                                                                                                                                                                                                                                                                                                                                                                                                                                                                                                                                                                                                                                                                                                                                                                                                                                                                                                                                                                                                                                                                                                                                                                                                                                                                                                                                                                                                                                                                                                                                                                                                 | DRAWN BY:                               | СНЕСКЕД ВҮ:                                                                            | APPROVED BY:          |
|                                                                                                                                                                                                                                                                                                                                                                                                                                                                                                                                                                                                                                                                                                                                                                                                                                                                                                                                                                                                                                                                                                                                                                                                                                                                                                                                                                                                                                                                                                                                                                                                                                                                                                                                                                                                                                                                                                                                                                                                                                                                                                 | 2522268.00                              | 03/24/2023                                                                             | 07/25/2024            |
| 14+00 15+00 16+00 17+007+46<br>N                                                                                                                                                                                                                                                                                                                                                                                                                                                                                                                                                                                                                                                                                                                                                                                                                                                                                                                                                                                                                                                                                                                                                                                                                                                                                                                                                                                                                                                                                                                                                                                                                                                                                                                                                                                                                                                                                                                                                                                                                                                                | PROJECT NO.                             | DRAWN:                                                                                 | REVISED:              |
| SCALE: 1" = 200'   1160   1140   1120   1120   1100   1080   1060   1040   1020   1020   1020   1020                                                                                                                                                                                                                                                                                                                                                                                                                                                                                                                                                                                                                                                                                                                                                                                                                                                                                                                                                                                                                                                                                                                                                                                                                                                                                                                                                                                                                                                                                                                                                                                                                                                                                                                                                                                                                                                                                                                                                                                            |                                         | 円 DANE CUUNTY DEPARIMENT OF WASIE AND RENEWABLES<br>[1] 1919 ALLIANT ENERGY CENTER WAY | MAD                   |
| Image: Note of the second s | V L L L L L L L L L L L L L L L L L L L | 2830 DAIPY DRIVE MADISON WI 53218-6751                                                 | PHONE: (608) 224-2830 |
|                                                                                                                                                                                                                                                                                                                                                                                                                                                                                                                                                                                                                                                                                                                                                                                                                                                                                                                                                                                                                                                                                                                                                                                                                                                                                                                                                                                                                                                                                                                                                                                                                                                                                                                                                                                                                                                                                                                                                                                                                                                                                                 | FEASIBILITY REPORT                      | DANE COUNTY LANDFILL SITE NO. 3                                                        | MADISON, WISCONSIN    |
|                                                                                                                                                                                                                                                                                                                                                                                                                                                                                                                                                                                                                                                                                                                                                                                                                                                                                                                                                                                                                                                                                                                                                                                                                                                                                                                                                                                                                                                                                                                                                                                                                                                                                                                                                                                                                                                                                                                                                                                                                                                                                                 |                                         | LINE OF SIGHT                                                                          |                       |
|                                                                                                                                                                                                                                                                                                                                                                                                                                                                                                                                                                                                                                                                                                                                                                                                                                                                                                                                                                                                                                                                                                                                                                                                                                                                                                                                                                                                                                                                                                                                                                                                                                                                                                                                                                                                                                                                                                                                                                                                                                                                                                 |                                         | GUF                                                                                    |                       |