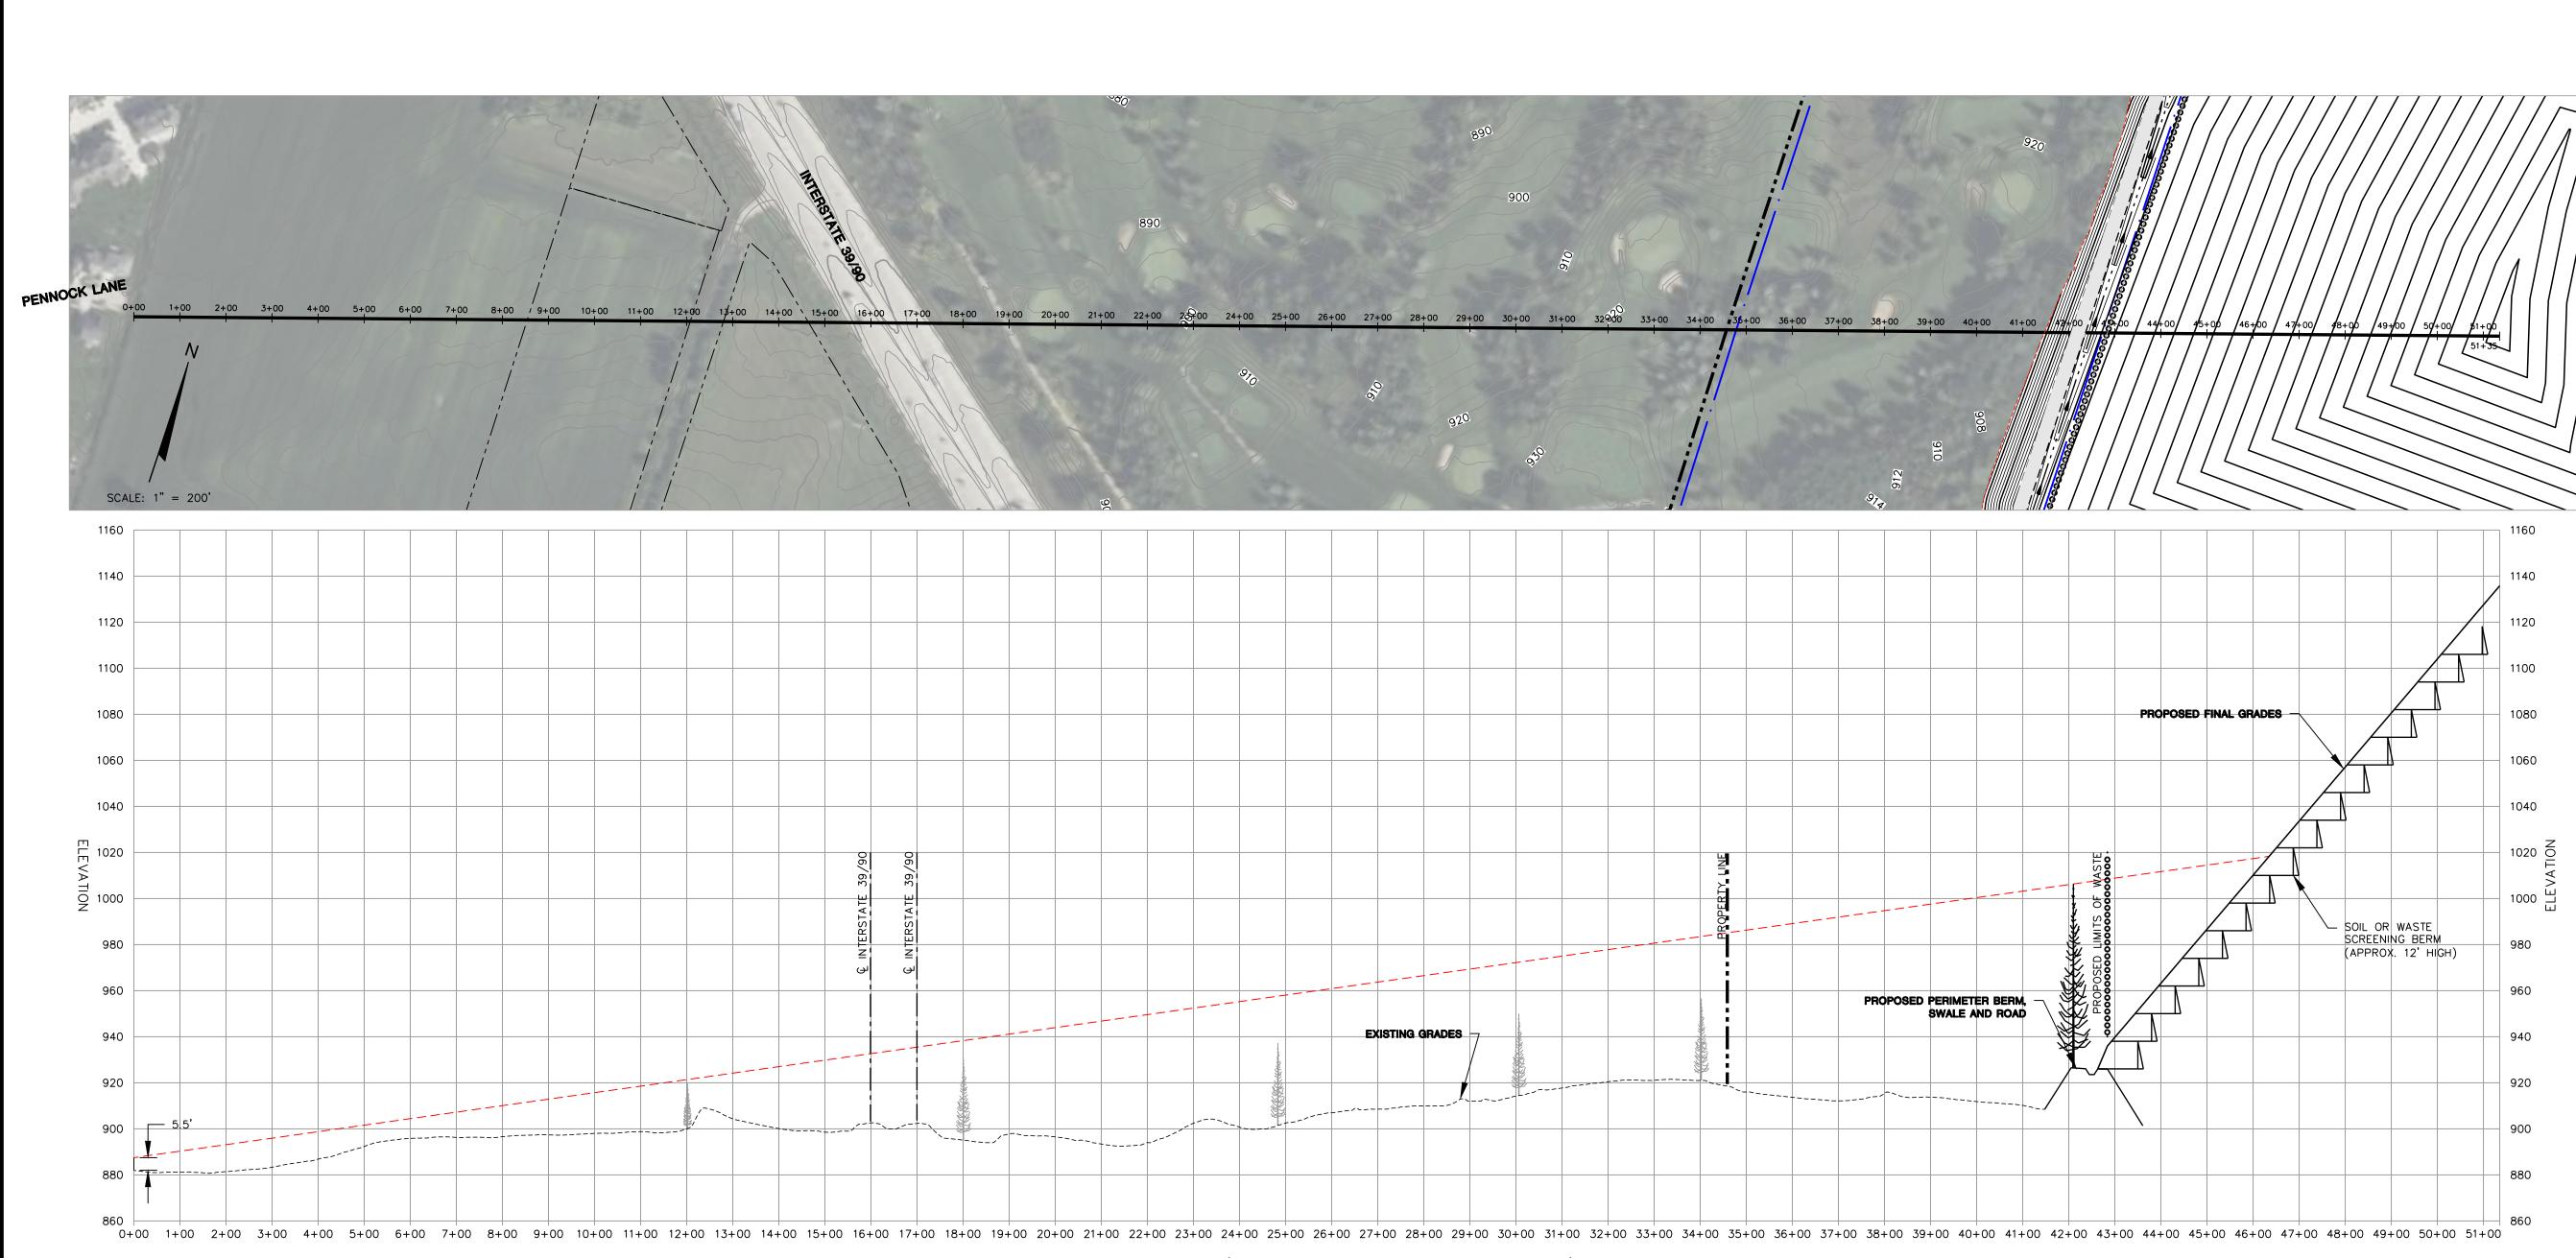

## Revised and Additional Line-of-Sight Drawings

PENNOCK LANE (SECRET PLACES NEIGHBORHOOD)

LINE OF SIGHT SECTION LOCATION MAP SCALE: 1" = 800'

|                                                                                                                                                                                                                                                                                                                                                                                                                                                                                                                                                                                                                                                                                                                                                                                                                                                                                                                                                                                                                                                                                                                                                                                                                                                                                                                                                                                                                                                                                                                                                                                                                                                                                                                                                                                                                                                                                                                                                                                                                                                                                                 | KP                                      | RR∕МRН                                                                                 | BLP 08/16/2024        |
|-------------------------------------------------------------------------------------------------------------------------------------------------------------------------------------------------------------------------------------------------------------------------------------------------------------------------------------------------------------------------------------------------------------------------------------------------------------------------------------------------------------------------------------------------------------------------------------------------------------------------------------------------------------------------------------------------------------------------------------------------------------------------------------------------------------------------------------------------------------------------------------------------------------------------------------------------------------------------------------------------------------------------------------------------------------------------------------------------------------------------------------------------------------------------------------------------------------------------------------------------------------------------------------------------------------------------------------------------------------------------------------------------------------------------------------------------------------------------------------------------------------------------------------------------------------------------------------------------------------------------------------------------------------------------------------------------------------------------------------------------------------------------------------------------------------------------------------------------------------------------------------------------------------------------------------------------------------------------------------------------------------------------------------------------------------------------------------------------|-----------------------------------------|----------------------------------------------------------------------------------------|-----------------------|
|                                                                                                                                                                                                                                                                                                                                                                                                                                                                                                                                                                                                                                                                                                                                                                                                                                                                                                                                                                                                                                                                                                                                                                                                                                                                                                                                                                                                                                                                                                                                                                                                                                                                                                                                                                                                                                                                                                                                                                                                                                                                                                 | DRAWN BY:                               | СНЕСКЕД ВҮ:                                                                            | APPROVED BY:          |
|                                                                                                                                                                                                                                                                                                                                                                                                                                                                                                                                                                                                                                                                                                                                                                                                                                                                                                                                                                                                                                                                                                                                                                                                                                                                                                                                                                                                                                                                                                                                                                                                                                                                                                                                                                                                                                                                                                                                                                                                                                                                                                 | 2522268.00                              | 03/24/2023                                                                             | 07/25/2024            |
| 14+00 15+00 16+00 17+007+46<br>N                                                                                                                                                                                                                                                                                                                                                                                                                                                                                                                                                                                                                                                                                                                                                                                                                                                                                                                                                                                                                                                                                                                                                                                                                                                                                                                                                                                                                                                                                                                                                                                                                                                                                                                                                                                                                                                                                                                                                                                                                                                                | PROJECT NO.                             | DRAWN:                                                                                 | REVISED:              |
| SCALE: 1" = 200'   1160   1140   1120   1120   1100   1080   1060   1040   1020   1020   1020   1020                                                                                                                                                                                                                                                                                                                                                                                                                                                                                                                                                                                                                                                                                                                                                                                                                                                                                                                                                                                                                                                                                                                                                                                                                                                                                                                                                                                                                                                                                                                                                                                                                                                                                                                                                                                                                                                                                                                                                                                            |                                         | 円 DANE CUUNTY DEPARIMENT OF WASIE AND RENEWABLES<br>[1] 1919 ALLIANT ENERGY CENTER WAY | MAD                   |
| Image: Note of the second s | V L L L L L L L L L L L L L L L L L L L | 2830 DAIPY DRIVE MADISON WI 53218-6751                                                 | PHONE: (608) 224-2830 |
|                                                                                                                                                                                                                                                                                                                                                                                                                                                                                                                                                                                                                                                                                                                                                                                                                                                                                                                                                                                                                                                                                                                                                                                                                                                                                                                                                                                                                                                                                                                                                                                                                                                                                                                                                                                                                                                                                                                                                                                                                                                                                                 | FEASIBILITY REPORT                      | DANE COUNTY LANDFILL SITE NO. 3                                                        | MADISON, WISCONSIN    |
|                                                                                                                                                                                                                                                                                                                                                                                                                                                                                                                                                                                                                                                                                                                                                                                                                                                                                                                                                                                                                                                                                                                                                                                                                                                                                                                                                                                                                                                                                                                                                                                                                                                                                                                                                                                                                                                                                                                                                                                                                                                                                                 |                                         | LINE OF SIGHT                                                                          |                       |
|                                                                                                                                                                                                                                                                                                                                                                                                                                                                                                                                                                                                                                                                                                                                                                                                                                                                                                                                                                                                                                                                                                                                                                                                                                                                                                                                                                                                                                                                                                                                                                                                                                                                                                                                                                                                                                                                                                                                                                                                                                                                                                 |                                         | GUF                                                                                    |                       |