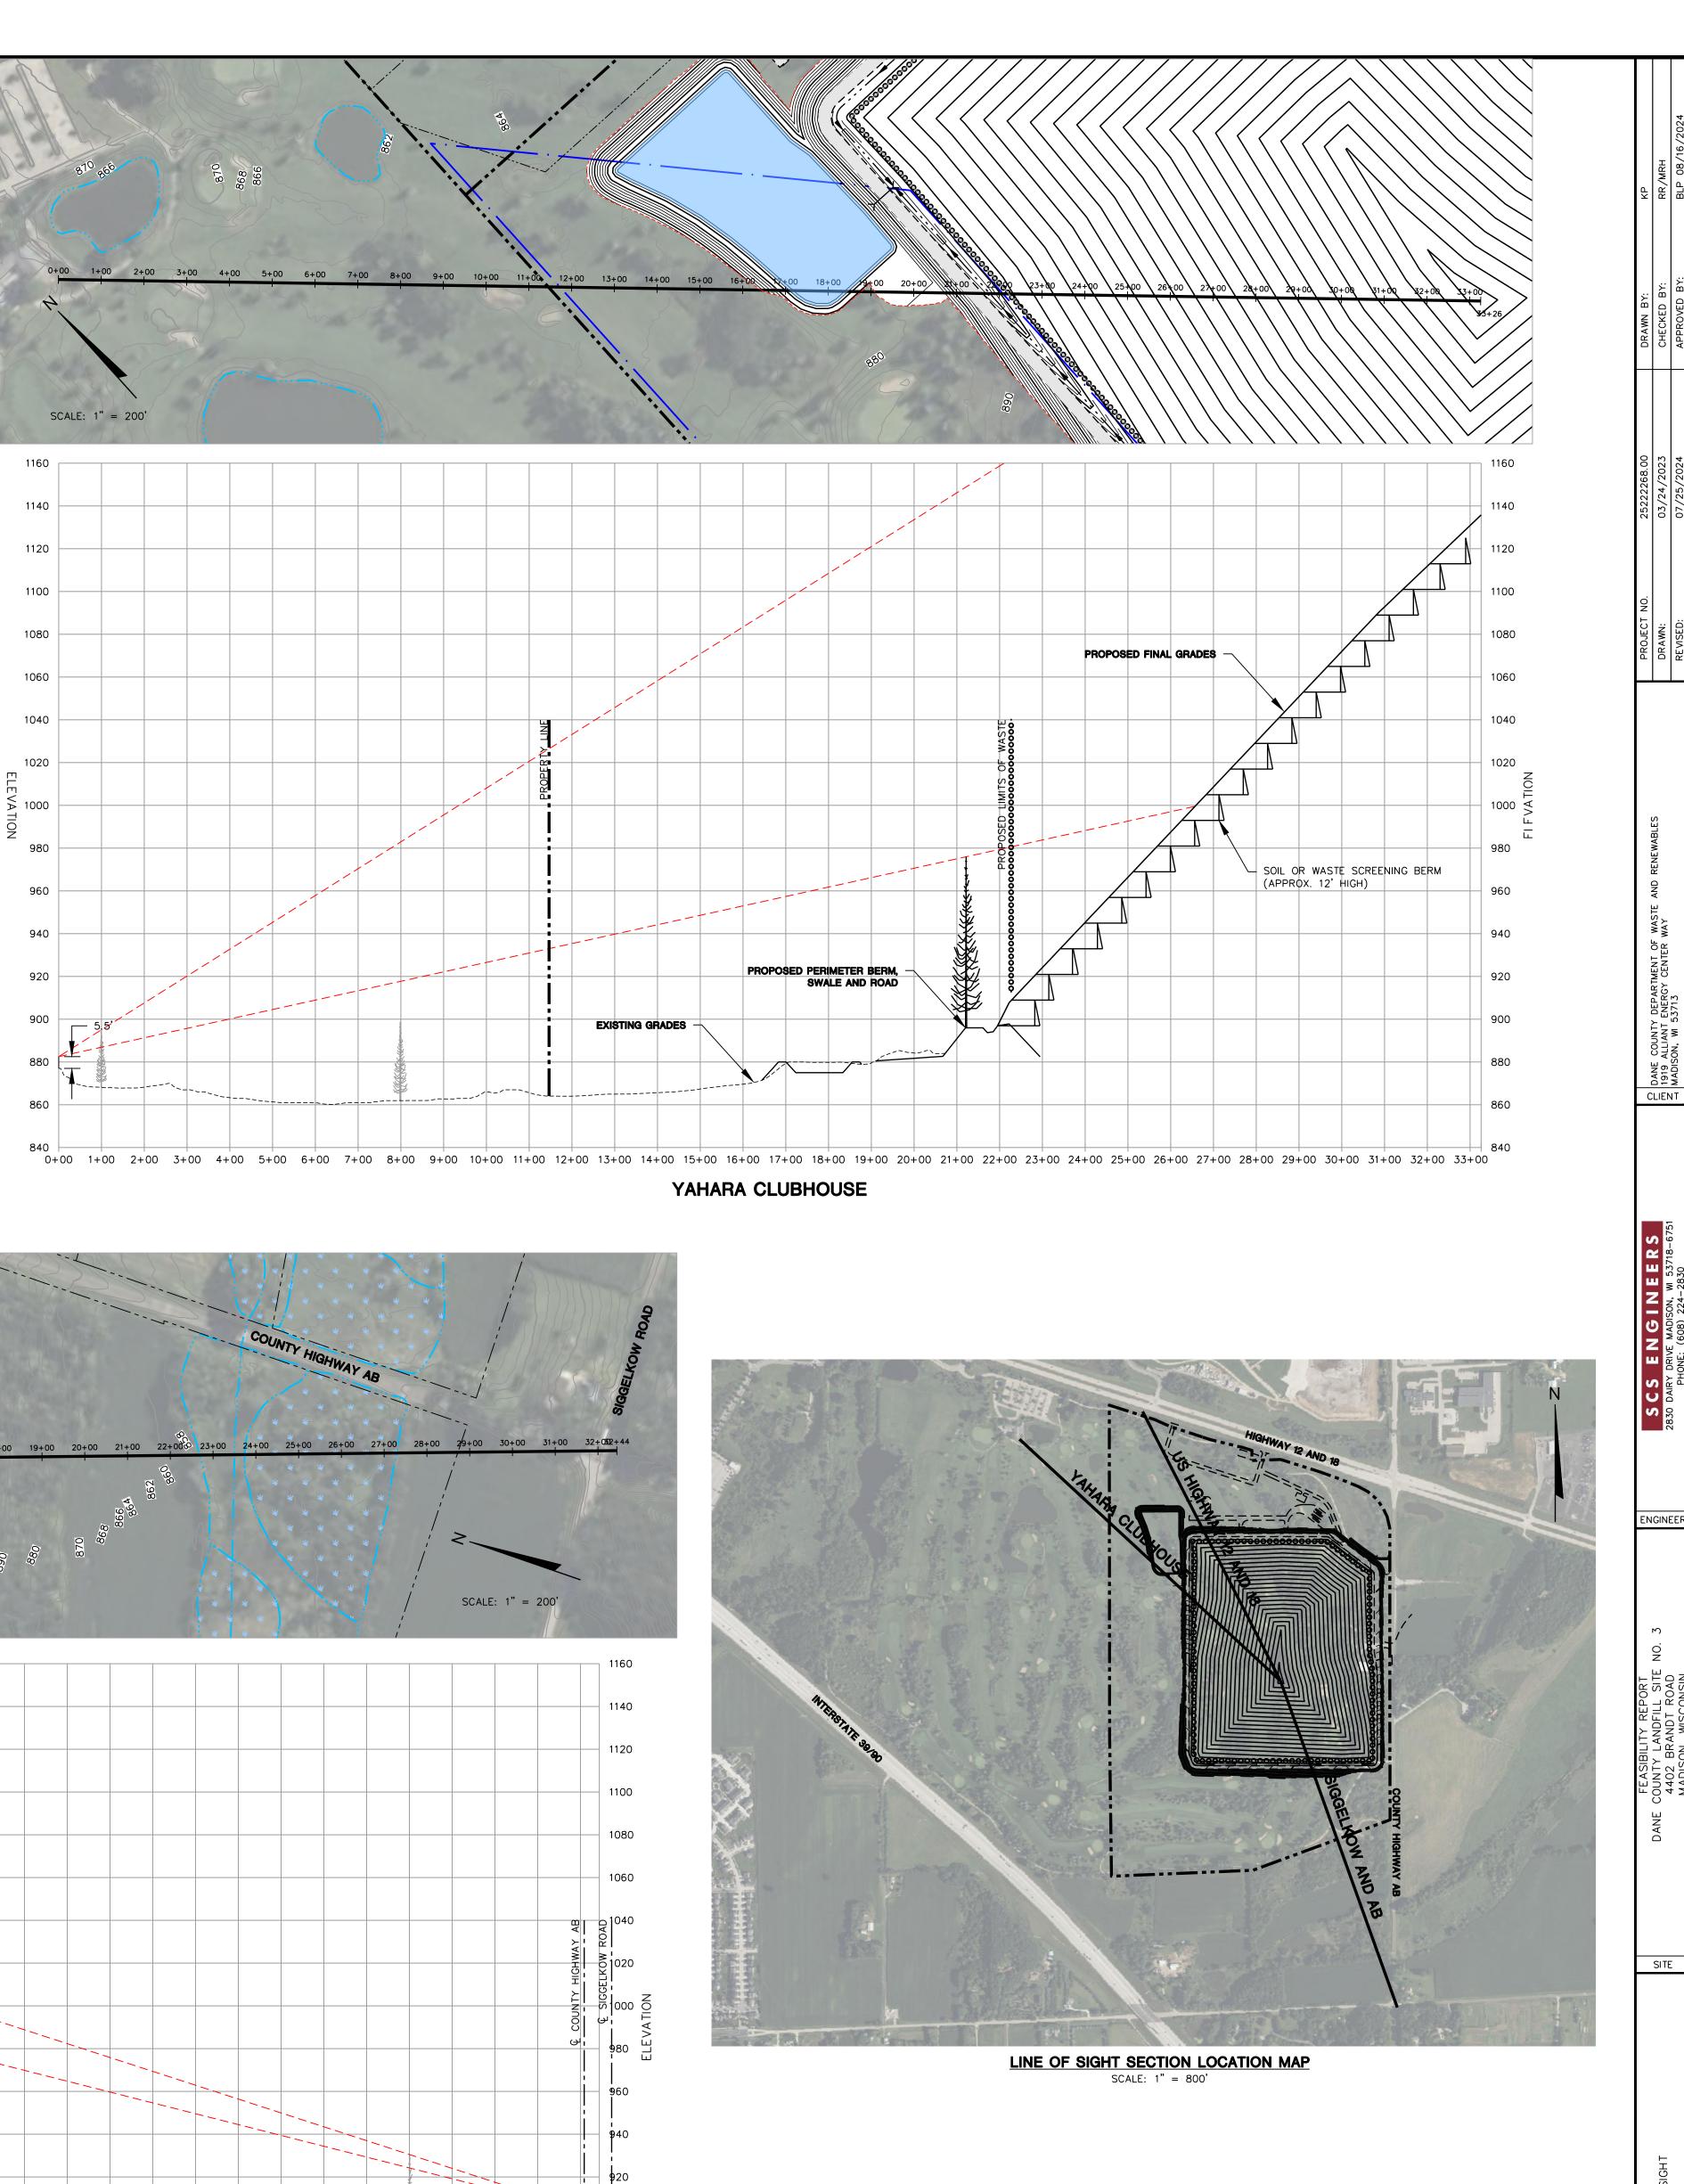

## Revised and Additional Line-of-Sight Drawings

PENNOCK LANE (SECRET PLACES NEIGHBORHOOD)

LINE OF SIGHT SECTION LOCATION MAP SCALE: 1" = 800'

|                                                                                                                                                                                                                                                                                                                                                                                                                                                                                                                                                                                                                                                                                                                                                                                                                                                                                                                                                                                                                                                                                                                                                                                                                                                                                                                                                                                                                                                                                                                                                                                                                                                                                                                                                                                                                                                                                                                                                                                                                                                                                                 | KP                                      | RR∕МRН                                                                                 | BLP 08/16/2024        |
|-------------------------------------------------------------------------------------------------------------------------------------------------------------------------------------------------------------------------------------------------------------------------------------------------------------------------------------------------------------------------------------------------------------------------------------------------------------------------------------------------------------------------------------------------------------------------------------------------------------------------------------------------------------------------------------------------------------------------------------------------------------------------------------------------------------------------------------------------------------------------------------------------------------------------------------------------------------------------------------------------------------------------------------------------------------------------------------------------------------------------------------------------------------------------------------------------------------------------------------------------------------------------------------------------------------------------------------------------------------------------------------------------------------------------------------------------------------------------------------------------------------------------------------------------------------------------------------------------------------------------------------------------------------------------------------------------------------------------------------------------------------------------------------------------------------------------------------------------------------------------------------------------------------------------------------------------------------------------------------------------------------------------------------------------------------------------------------------------|-----------------------------------------|----------------------------------------------------------------------------------------|-----------------------|
|                                                                                                                                                                                                                                                                                                                                                                                                                                                                                                                                                                                                                                                                                                                                                                                                                                                                                                                                                                                                                                                                                                                                                                                                                                                                                                                                                                                                                                                                                                                                                                                                                                                                                                                                                                                                                                                                                                                                                                                                                                                                                                 | DRAWN BY:                               | СНЕСКЕД ВҮ:                                                                            | APPROVED BY:          |
|                                                                                                                                                                                                                                                                                                                                                                                                                                                                                                                                                                                                                                                                                                                                                                                                                                                                                                                                                                                                                                                                                                                                                                                                                                                                                                                                                                                                                                                                                                                                                                                                                                                                                                                                                                                                                                                                                                                                                                                                                                                                                                 | 2522268.00                              | 03/24/2023                                                                             | 07/25/2024            |
| 14+00 15+00 16+00 17+007+46<br>N                                                                                                                                                                                                                                                                                                                                                                                                                                                                                                                                                                                                                                                                                                                                                                                                                                                                                                                                                                                                                                                                                                                                                                                                                                                                                                                                                                                                                                                                                                                                                                                                                                                                                                                                                                                                                                                                                                                                                                                                                                                                | PROJECT NO.                             | DRAWN:                                                                                 | REVISED:              |
| SCALE: 1" = 200'   1160   1140   1120   1120   1100   1080   1060   1040   1020   1020   1020   1020                                                                                                                                                                                                                                                                                                                                                                                                                                                                                                                                                                                                                                                                                                                                                                                                                                                                                                                                                                                                                                                                                                                                                                                                                                                                                                                                                                                                                                                                                                                                                                                                                                                                                                                                                                                                                                                                                                                                                                                            |                                         | 円 DANE CUUNTY DEPARIMENT OF WASIE AND RENEWABLES<br>[1] 1919 ALLIANT ENERGY CENTER WAY | MAD                   |
| Image: Note of the second s | V L L L L L L L L L L L L L L L L L L L | 2830 DAIPY DRIVE MADISON WI 53218-6751                                                 | PHONE: (608) 224-2830 |
|                                                                                                                                                                                                                                                                                                                                                                                                                                                                                                                                                                                                                                                                                                                                                                                                                                                                                                                                                                                                                                                                                                                                                                                                                                                                                                                                                                                                                                                                                                                                                                                                                                                                                                                                                                                                                                                                                                                                                                                                                                                                                                 | FEASIBILITY REPORT                      | DANE COUNTY LANDFILL SITE NO. 3                                                        | MADISON, WISCONSIN    |
|                                                                                                                                                                                                                                                                                                                                                                                                                                                                                                                                                                                                                                                                                                                                                                                                                                                                                                                                                                                                                                                                                                                                                                                                                                                                                                                                                                                                                                                                                                                                                                                                                                                                                                                                                                                                                                                                                                                                                                                                                                                                                                 |                                         | LINE OF SIGHT                                                                          |                       |
|                                                                                                                                                                                                                                                                                                                                                                                                                                                                                                                                                                                                                                                                                                                                                                                                                                                                                                                                                                                                                                                                                                                                                                                                                                                                                                                                                                                                                                                                                                                                                                                                                                                                                                                                                                                                                                                                                                                                                                                                                                                                                                 |                                         | GUF                                                                                    |                       |