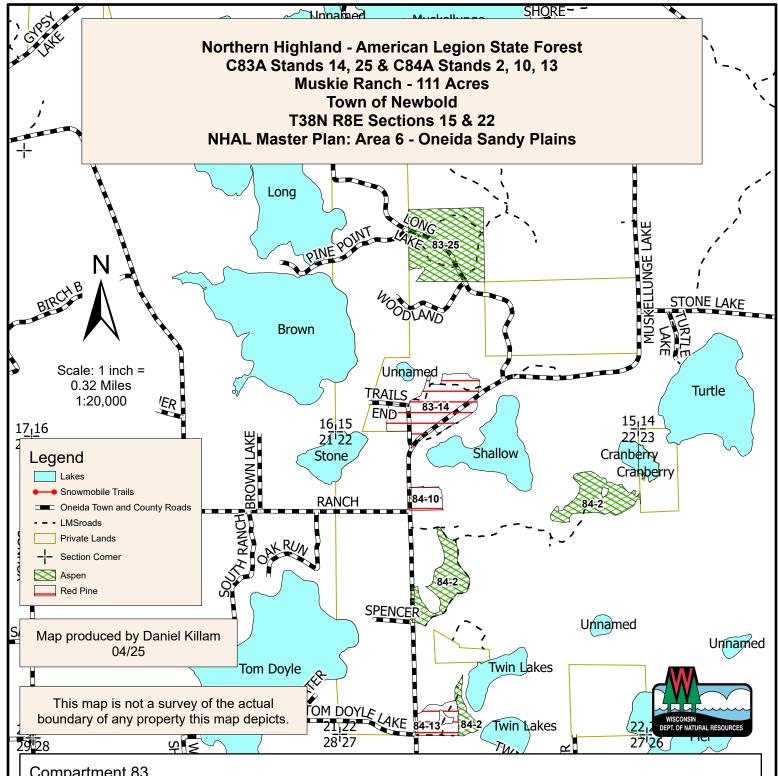

## Compartment 83

Stand 14 (26 Acres) is a 49 year old, well stocked red pine plantation that is scheduled to receive a thinning to improve stand health and vigor.

Stand 25 (37 Acres) is a 48 year old aspen stand with a strong oak component that is scheduled for a coppice with standards.

## Compartment 84

Stand 2 (35 Acres) is a 51 year old aspen stand that is scheduled for a coppice with standards.

Stand 10 (5 Acres) is a 51 year old, well stocked red pine plantation that is scheduled to receive a thinning to improve stand health and vigor.

Stand 13 (8 Acres) is a 42 year old, well stocked red pine plantation that is scheduled to receive a thinning to improve stand health and vigor.