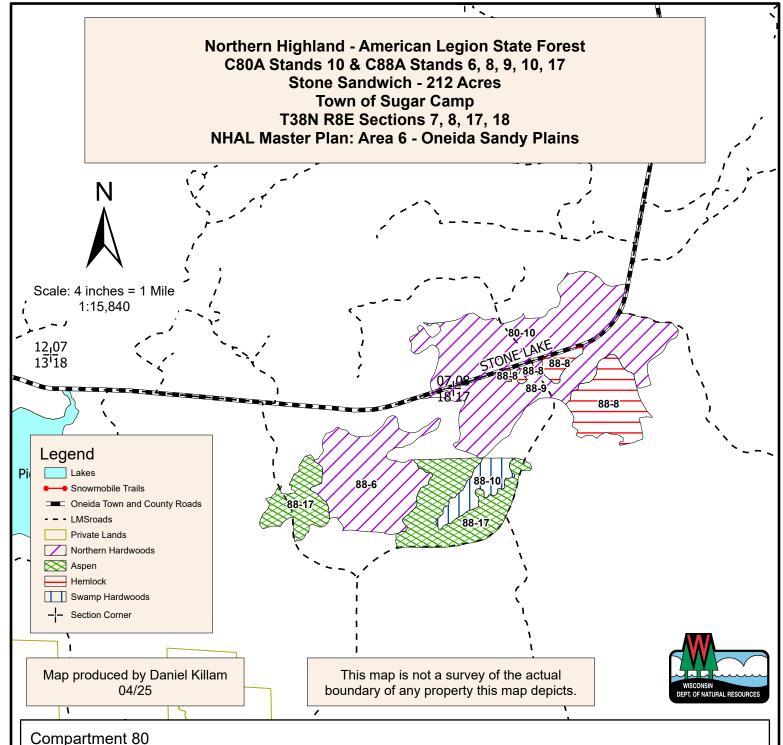

Stand 10 (48 Acres) is a 109 year old hemlock-hardwood stand that is scheduled for a single tree selection harvest.

## Compartment 88

Stand 6 (40 Acres) is a northern hardwood stand that is scheduled for a single tree selection harvest. Stand 8 (30 Acres) is a 134 year old hemlock stand that is scheduled for a single tree selection harvest.

Stand 9 (44 Acres) is a is a northern hardwood stand that is scheduled for a single tree selection harvest.

Stand 10 (9 Acres) is a 51 year old swamp hardwood stand that is scheduled to receive a shelterwood harvest.

Stand 17 (41 Acres) is a 48 year old aspen stand that is scheduled to receive a coppice with standards harvest.

Tim Lypin