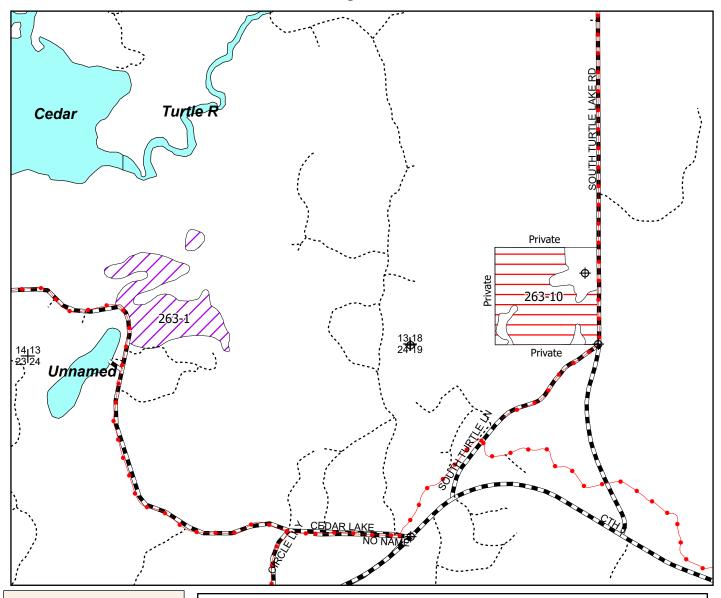

## Northern Highland - American Legion State Forest C263H Stands 1, 10 South Turtle Lake Road - 62 Acres Town of Mercer and Winchester T43N R4E Section 13 T43N R5E Section 18

NHAL Master Plan: Area 1 - Winegar Moraines Forest Production Area

## Legend

Survey Marker

Section Corner

Snowmobile Trails

·--- Woods Roads

■■ Highways and Town Roads

Lakes

\_\_\_\_\_ Aspen 1967

Aspen 1972

Stand 1 (28 acres): Aspen stand 1967 origin that will be regenerated through a coppice with standards harvest.

Stand 10 (34 acres): Aspen stand 1972 origin that will be regenerated through a coppice with standards harvest.

Biomass harvest is approved.

Scale: 4" = 1 Mile 1:15,840

Map produced by Christopherson 04/25

This map is for informational purposes only and may not have been prepared for or be suitable for legal, engineering or surveying purposes. The user is solely responsible for verifying the accuracy of information before using for any purpose. By using this product for any purpose user agrees to be bound by all disclaimers found here: https://dnr.wisconsin.gov/legal.