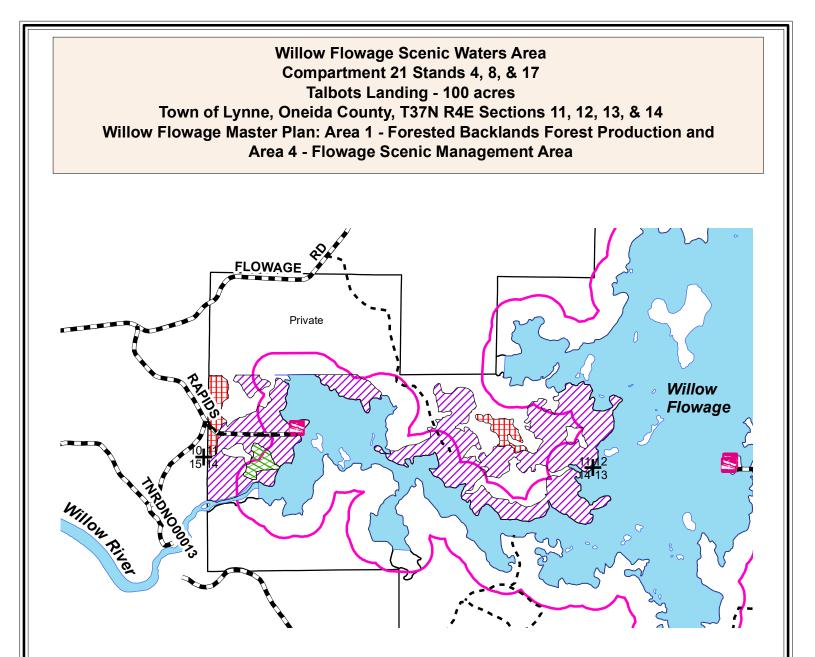

## Legend

Stand 4 - Red Pine Plantation
Stand 8 - Aspen
Stand 17 - Red Pine Mix

- Stand 17 Red Pine Mix
- Section Corners
- Town/County Roads
- Lakes/Rivers
- Boat Landings

Scenic Mgmt. Area

Stand 4 (3 acres) - is a 51 year old red pine plantation that will be thinned for the first time.

Stand 8 (89 acres) - is 51 year old aspen. Part of this stand will be regenerated to maintain aspen. Areas of this stand within the Scenic Mgmt. Area will be thinned to convert the stand to longer lived species.

Stand 17 (8 acres) - is 91 year old red pine of natural origin mixed with a variety of other species. Red/White pine areas will be thinned and shorter-lived species will be regenerated.