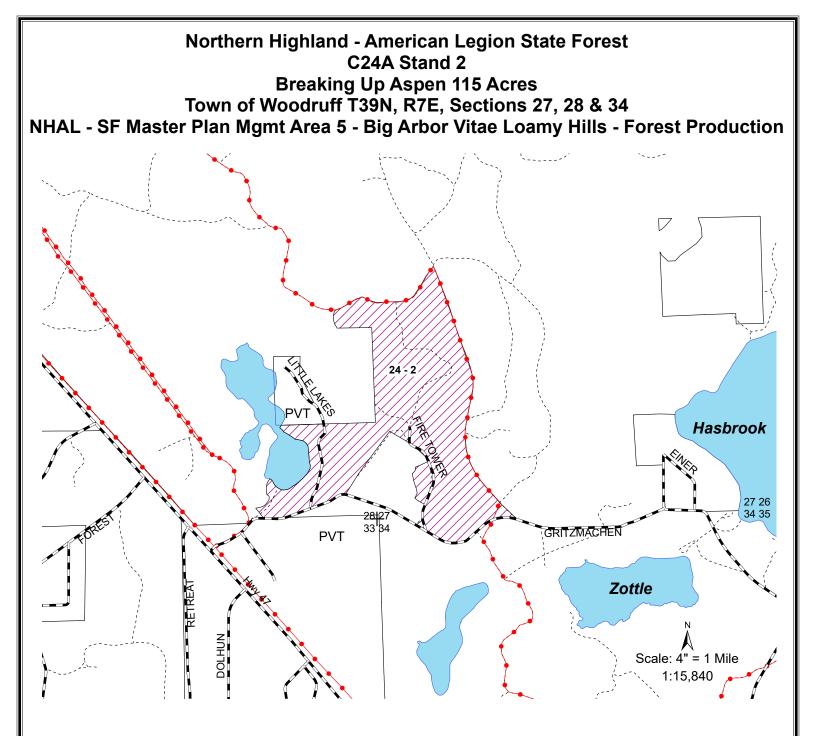

| Legend                | Area 5: Big Arbor Vitae Loamy Hills<br>C24A Stand 2 (115 Acres) is an aspen stand with a year of origin of 1963. This<br>stand will be regenerated using a coppice with standards. Aspen harvests<br>in the surrounding area have been scheduled to promote age class diversity. |
|-----------------------|----------------------------------------------------------------------------------------------------------------------------------------------------------------------------------------------------------------------------------------------------------------------------------|
| + Section Corner      |                                                                                                                                                                                                                                                                                  |
| Town and County Roads |                                                                                                                                                                                                                                                                                  |
| Snowmobile Trails     |                                                                                                                                                                                                                                                                                  |
| Woods Roads           |                                                                                                                                                                                                                                                                                  |
| Lakes                 |                                                                                                                                                                                                                                                                                  |
| Aspen Area            |                                                                                                                                                                                                                                                                                  |