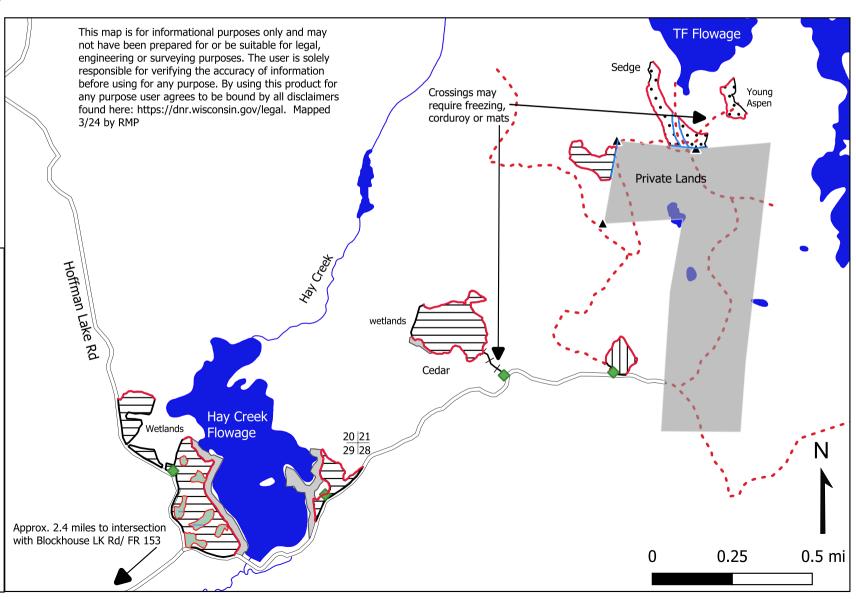

## **Curbside Aspen: Tract HCHL 2-24**

State of WI: 79 acres

Hay Creek - Hoffman Lake WA

E  $1\!\!/_2$  of NW, W  $1\!\!/_2$  of NE, NENE Sec 29, SESW Sec 20, NESW, NESE, NWNE, Sec 21, SESE Sec 16, SWSW Sec 15, Town 41N Range 02E, Town of Sherman, Iron County, WI

**Coppice:** 63 acres of coppice with reserves

**HW Select Cut:** 5 acres of NH select cut

**Red Pine Thin:** 11 acres of red pine plantation thinning.

## Legend

Non-Included wetlands

Red Lines

Blue Lines

Coppice

TTT HW Select cut

Red Pine thin

Potential Landings

▲ SurveyMonuments

---- Roads

→ New trail construction

--- Woods\_Roads

Reserve