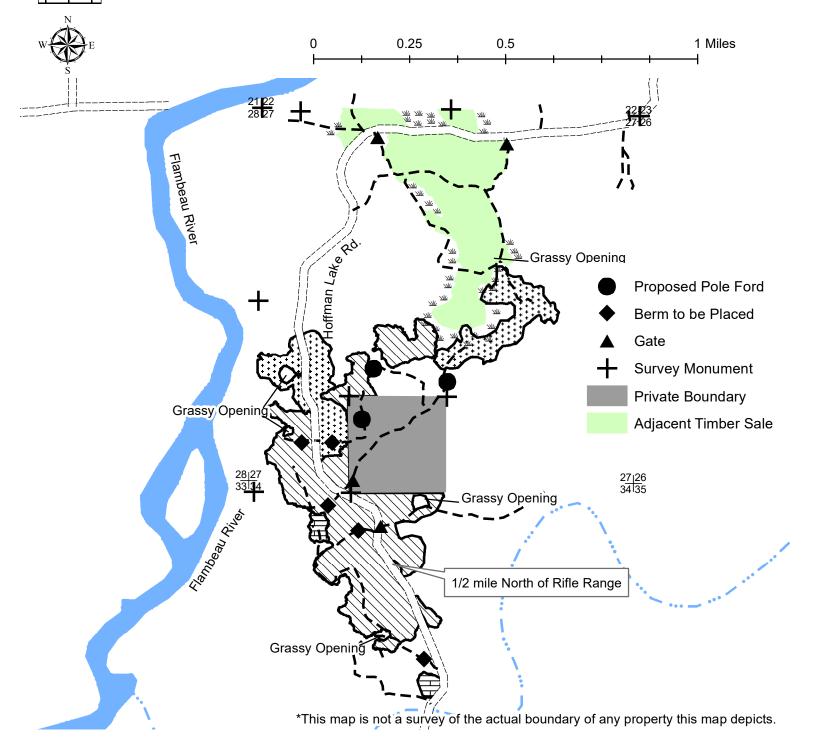

## Tract (PKF 1-22) Hoppin Toad Sale

**Selection Area (86 acres)-** Bounded by red paint, Hoffman Lake Road, blue paint. Harvest all orange marked trees within the designated boundaries. Sever all orange marked unmerchantable stems (canopy gaps). Harvest all merchantable aspen, ironwood, and balsam fir.

**Aspen/Red Maple Area (41 acres)-** Bounded by red paint, Hoffman Lake Road, blue paint. Harvest all trees greater than 2" <u>except for</u>: 1) hemlock, 2) white pine, 3) cedar 4) oak, 5) tamarack, 6) white spruce.

**Purple Gap Area (7 acres)-** Bounded by purple paint and Hoffman Lake Road. \**Includes gaps within Selection Area*.\* Harvest all trees greater than 2" except for: 1) hemlock, 2) white pine, 3) cedar, 4) white spruce 5) purple marked trees. *(Intent is to harvest overstory trees and save as much regeneration as possible.)* 