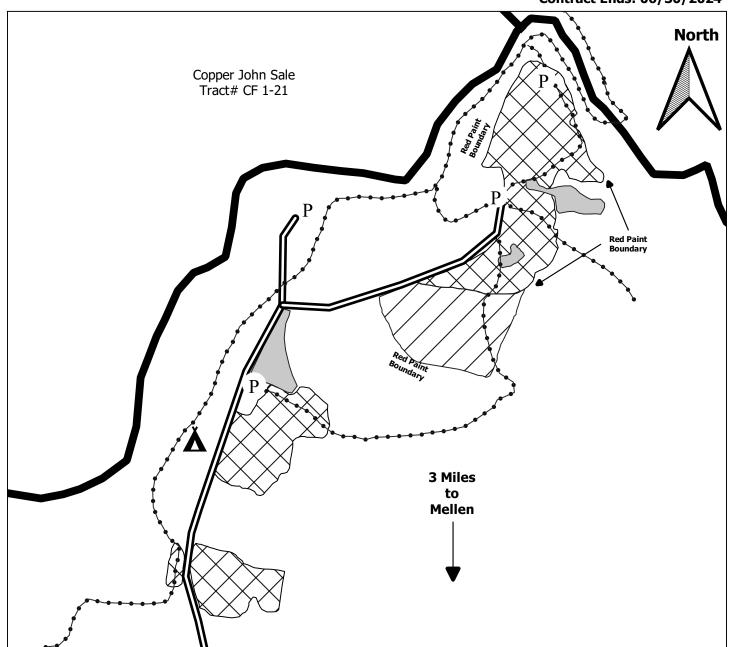

## Tract # CF 1-22

## **Parachute Pine**

Copper Falls State Park

S1/2SE of Sec.17 N1/2NE, E1/2NW of Sec.20. T45N R2W Ashland County

Contract Ends: 06/30/2024

P Parking Areas

• • • Recreation Trails

**Roads** 

Grass Opening

White Pine Thinning

Red Pine Thinning

Water

Red and White Pine Thinning - Harvest all orange marked red pine, white pine, jack pine and spruce along with all merchantable aspen and balsam fir greater than 8" DBH. Harvest all red marked boundary trees visible to the public. Mixed hardwood species may be harvested if they pose a safety or operational hazard.

All sale boundaries are natural, unless otherwise depicted on map. Natural sale boundaries are identified with 3 horizontal red slashes visible from the access road.