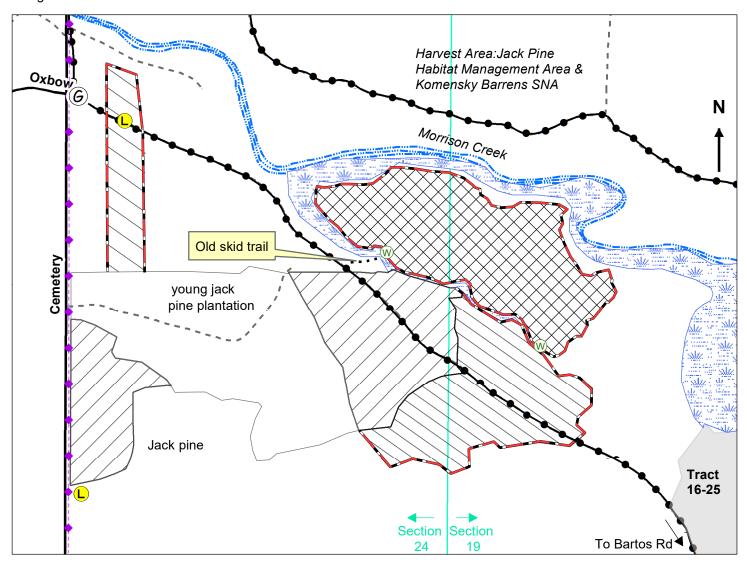

## BLACK RIVER STATE FOREST TIMBER SALE MAP T 22N-R 2W Sec 19; T22N-R3W Sec 24 TRACT #19-25 Slash and Burn Pine

Latitude: 44.370543 Longitude: -90.681441 88 Acres Scale 8"=1 mile

## All parts of the sale require HRD treatment of pine stumps unless cut between Dec. 1 and March 31.

| Red pine harvest: Harvest all trees greater than 2" diameter at breast height except those marked with blue, pink or purple. 28 Acres.                                                          |
|-------------------------------------------------------------------------------------------------------------------------------------------------------------------------------------------------|
| Regeneration harvest: Harvest all trees greater than 2" diameter at breast height. The western 9 acre piece is white pine and the remainder is a mix of jack pine, white pine and oak. 31 acres |
| Jack pine release harvest: Harvest all trees at least 5" diameter at breast height except jack pine. Harvest only those jack pine that will make at least 2 - 8' pulp sticks. 29 Acres          |