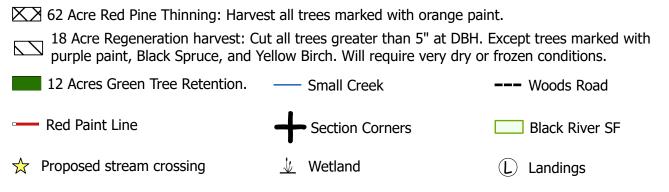

## BLACK RIVER STATE FOREST TIMBER SALE MAP T21N-R2W Sec 25, 36 TRACT # 18-25 Earmuff Pine

## This sale will require stump treatment for HRD unless harvesting occurs between December 1 and March 31!

This map is for informational purposes only and may not have been prepared for or be suitable for legal, engineering or surveying purposes. The user is solely responsible for verifying the accuracy of information before using for any purpose. By using this product for any purpose user agrees to be bound by all disclaimers found here: https://dnr.wisconsin.gov/legal Mapped and Cruised By Nick Randall (715) 586-8233