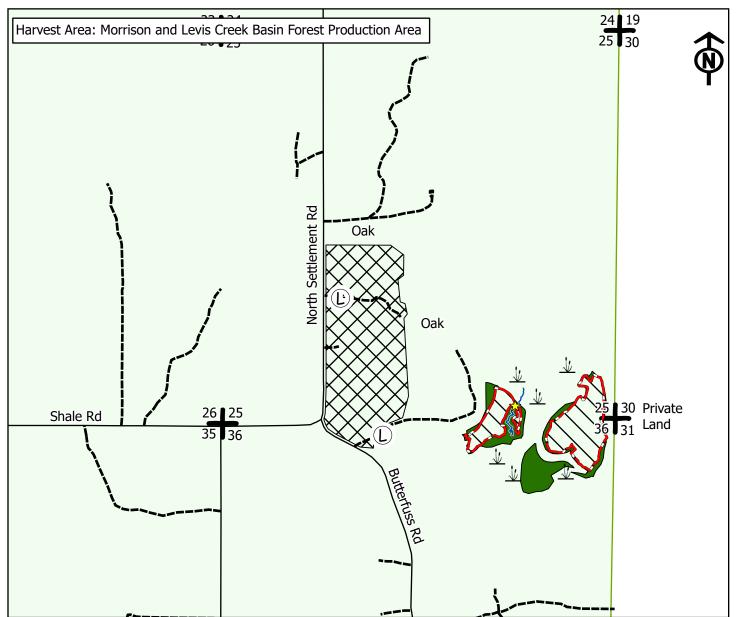

## BLACK RIVER STATE FOREST TIMBER SALE MAP T21N-R2W Sec 25, 36 TRACT # 18-25 Earmuff Pine

## This sale will require stump treatment for HRD unless harvesting occurs between December 1 and March 31!

This map is for informational purposes only and may not have been prepared for or be suitable for legal, engineering or surveying purposes. The user is solely responsible for verifying the accuracy of information before using for any purpose. By using this product for any purpose user agrees to be bound by all disclaimers found here: https://dnr.wisconsin.gov/legal Mapped and Cruised By Nick Randall (715) 586-8233