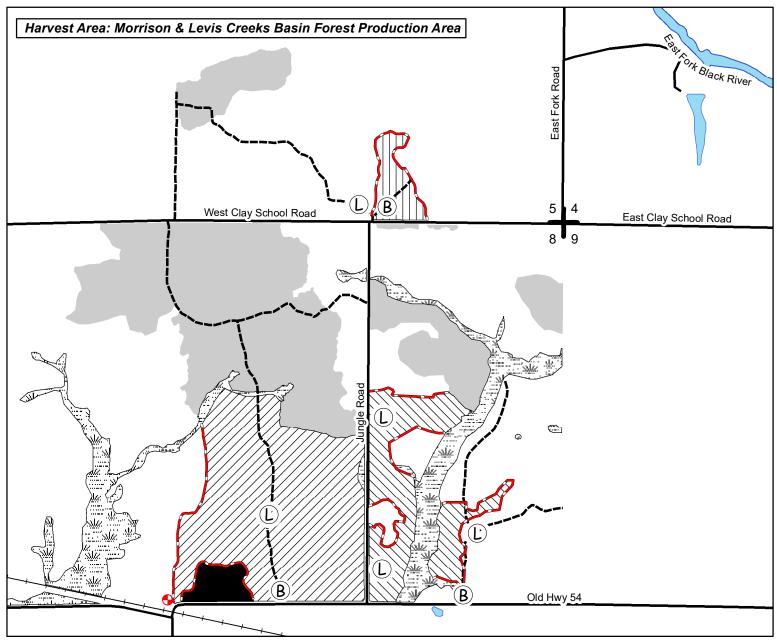

## BLACK RIVER STATE FOREST TIMBER SALE MAP T22N-R2W SEC. 5 & 8 TRACT #17-25 Jungle Junction 2

Latitude: 44.3971

Sale Size: 195 acres

Longitude: -90.6545

Map Scale: 1" = 1/4 mile

This sale will require stump treatment for HRD unless cut between December 1 and March 31!

132 Acres, Red Pine Final Harvest: Cut all trees >2" DBH except white pine and oak >10" DBH.

Do not shear white pine saplings unless they are damaged during operations.

13 Acres, Red Pine Final Harvest: Cut all trees >2" DBH except oak and white pine >12" DBH.

Do not shear white pine saplings unless they are damaged during operations.

50 Acres, Jack Pine Regeneration Harvest: Cut all trees >2" DBH except oak and red pine >12" DBH, and white pine >20" DBH.