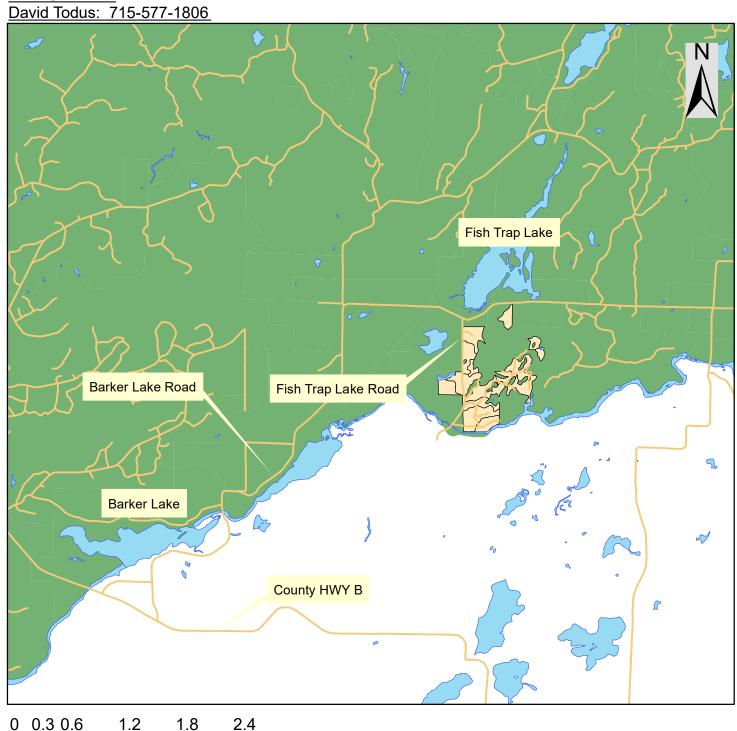

## Good Neighbor Authority <u>Wisconsin Department of Natural Resources</u> <u>FY20 December Bid Opening - Sale Locator Map - Blue Gill Trap</u>

Great Divide Ranger District
Chequamegon-Nicolet National Forest
Sawyer County, WI

**DNR Contact:** 

Miles