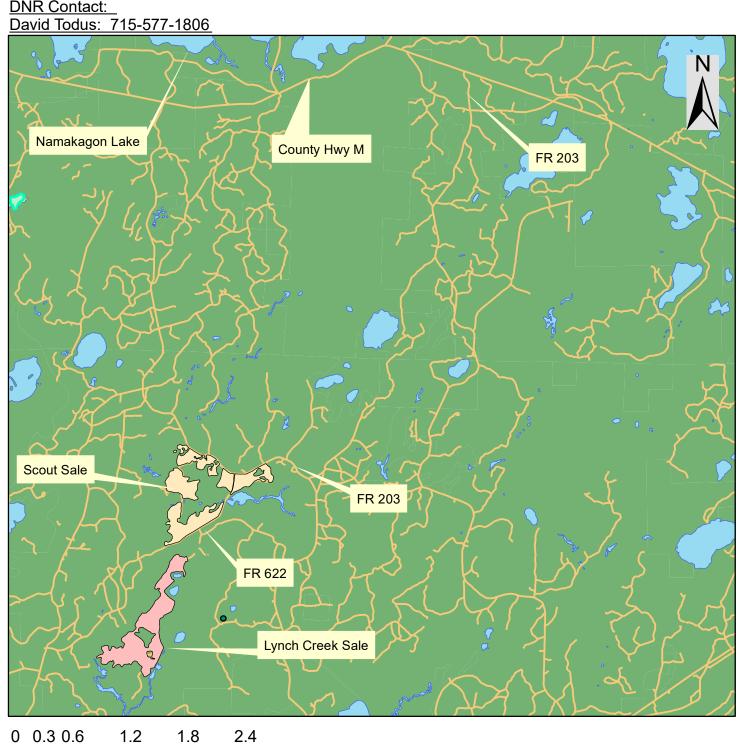

## **Good Neighbor Authority Wisconsin Department of Natural Resources** FY20 December Bid Opening - Sale Locator Map - Lynch Creek/Scout

**Great Divide Ranger District** Chequamegon-Nicolet National Forest Sawyer County, WI

**DNR Contact:** 

■ Miles