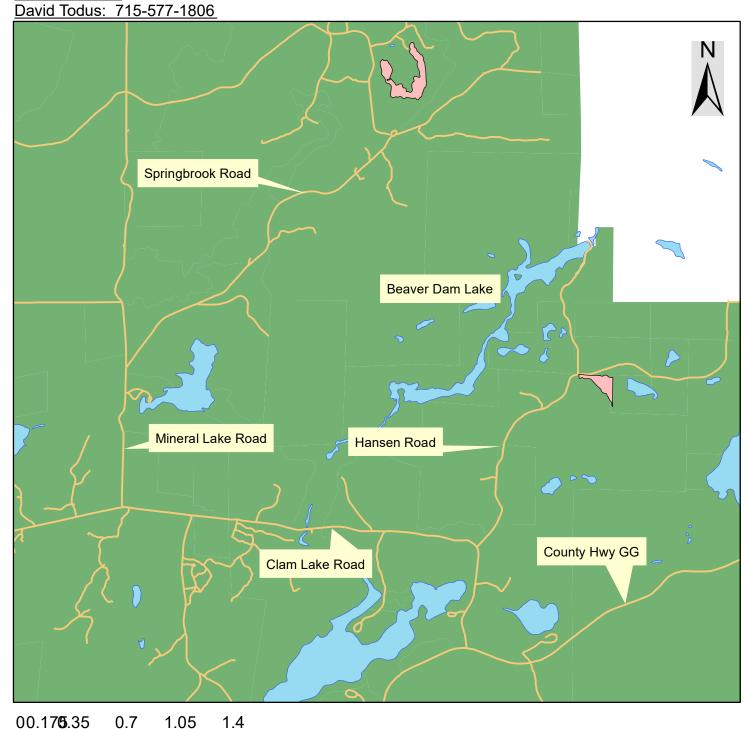

## Good Neighbor Authority <u>Wisconsin Department of Natural Resources</u> <u>FY20 December Bid Opening - Sale Locator Map - Penokee Pine</u>

Great Divide Ranger District Chequamegon-Nicolet National Forest Ashland County, WI

**DNR Contact:** 

■ Miles