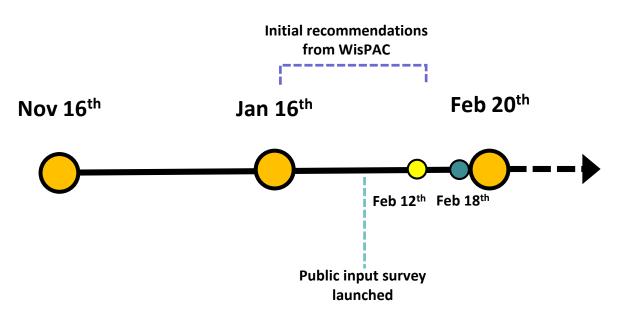

#### **Public Listening Session**

- Held in Fond du Lac at UW Oshkosh Campus February 18<sup>th</sup>
- Collecting ideas for the PFAS Action Plan

(DNR to provide summary during meeting)