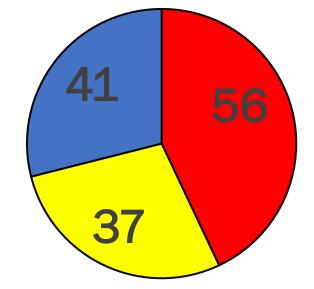

Breakdown of results:

- PFAS detected above DHS' recommended health guidelines: 56 private wells
  - 54 Health Advisory Letters issued
  - Eligible for in-home bottled water funded by the DNR
- PFAS detected below DHS' recommended health guidelines: 37 private wells
- No detection for PFAS: 41 private wells

**PFAS Sampling Results in Private Wells** 

■ Above DHS guidelines ■ Below DHS guidelines ■ No Detection