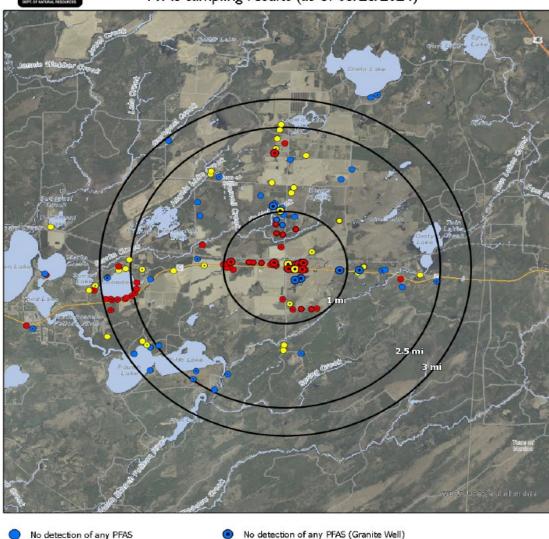

Map of Starks area/Town of Stella PFAS sampling results (as of 03/28/2024)

PFAS detected but < WI Health Guidelines (Granite Well) PFAS detected but > WI Health Guidelines (Granite Well)

2 Miles