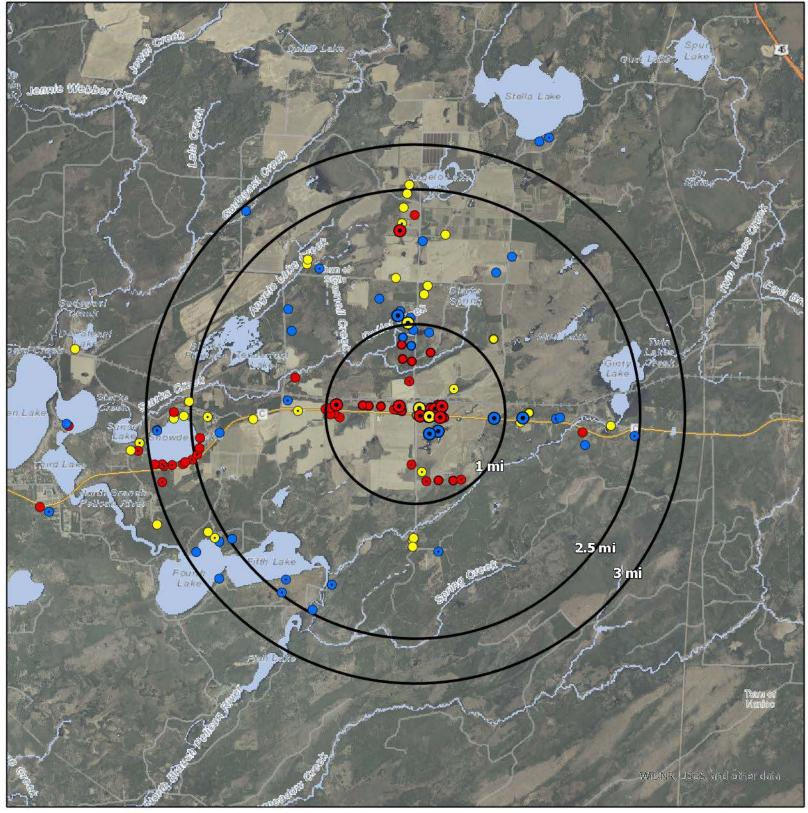

Map of Starks area/Town of Stella PFAS sampling results (as of 03/28/2024)

- No detection of any PFAS (Granite Well)  $\odot$
- PFAS detected but < WI Health Guidelines (Granite Well)  $\odot$ PFAS detected but > WI Health Guidelines (Granite Well)

DISCLAIMER: This map is for informational purposes only and may not have been prepared for or be suitable for legal engineering or surveying purposes. The user is solely responsible for verifying the accuracy of information before using for any purpose.

.

By using this product for any purpose user agrees to be bound by all disclaimers found here: https://dnr.wiscon.sin.gov/legal

0.5 2 Miles 0