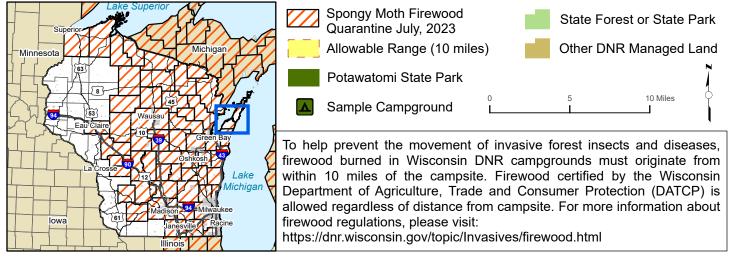

## Potawatomi State Park Range of Allowable Firewood

PLEASE NOTE: Depending on the area a property covers, it is important for you to look at a map, locate your destination(s), and determine the 10-mile buffer of allowable firewood in each direction based on your unique travel plans. Example campsites and associated buffer areas are shown. 180 Michigan Menominee 64 Marinette MARINETTE COUNTY Ēgg Harbor Peshtigo осонто COUNTY rgeon Bay Lake Michigan **D**OOR COUNT 57 Forestville

The data on this map have been obtained from various sources, and are of varying age, reliability, and resolution. This map is not an authoritative source of information about legal land ownership or public access.