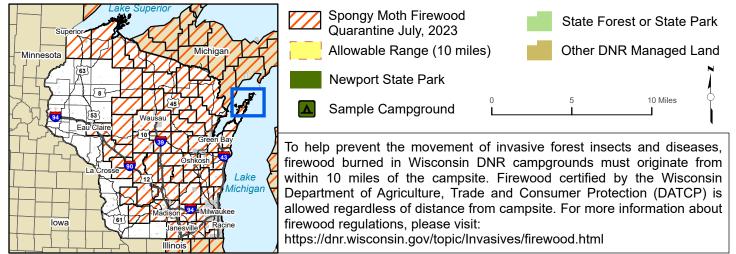

## Newport State Park Range of Allowable Firewood

PLEASE NOTE: Depending on the area a property covers, it is important for you to look at a map, locate your destination(s), and determine the 10-mile buffer of allowable firewood in each direction based on your unique travel plans. Example campsites and associated buffer areas are shown. Michigan ster Bay Lake Michigan DOOR COUNTY Egg Harbor

The data on this map have been obtained from various sources, and are of varying age, reliability, and resolution. This map is not an authoritative source of information about legal land ownership or public access.