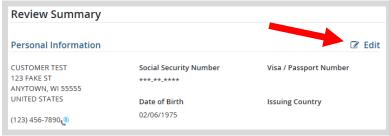

• **Review Summary.** Check your personal information for accuracy. If changes need to be made, select the <sup>S</sup> Edit icon. If everything is correct, select the <sup>Yes</sup> button.