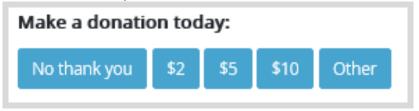

• **Donations:** Make a donation to the Cherish Wisconsin Fund. You may select one of the predetermined amounts or select Other to enter in a specific amount.

- **Make Payment.** Check the screen for reminders and confirm the total. A convenience fee of 2% will be added to your total when a credit card is used. Select Make Payment when ready.
- **Payment Processing.** Scroll to the bottom and enter your credit card (or checking account) information. Select the red <u>Continue</u> button when finished.