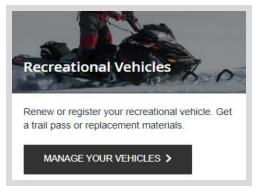

## **STEP 2:** Register the vehicle

• **Customer Homepage.** Locate the Recreational Vehicles section and select MANAGE YOUR VEHICLES.

• **Register a recreational vehicle.** Select the <u>type of vehicle</u> you wish to register. Click on the **1** icon for vehicle definitions and descriptions.