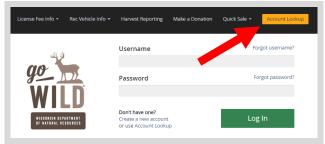

## STEP 1: Log into your Go Wild account

• Visit the website gowild.wi.gov. If you have already set up a username/password for your account, you may log in directly using that. If you have not yet created a username/password, use the "Account Lookup" option to search for your account or create a new account if necessary.

• Access your Account - Search for your existing customer record using one of the four personal information options on the left. Or enter your username and password for your account if you have already created one.