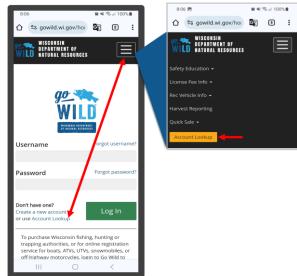

to search for your account or create a new account if necessary.

 Mobile Users who haven't created a username/password may access the account look-up options by selecting "Account Lookup" under the username section or select the licon to display the "Account Lookup" button.