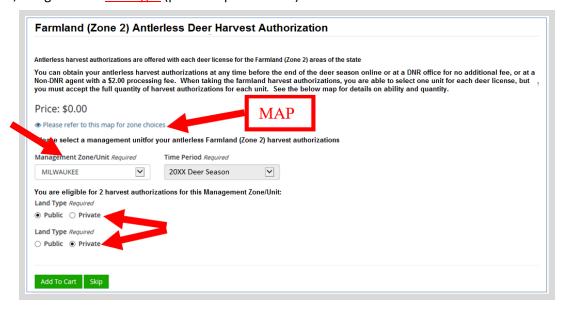

• Farmland (Zone 2) Antlerless Harvest Authorizations. Select the county (Management Zone/Unit) (use the map link to see the deer management zones). Only Farmland Zones will show on the list. Once the county is selected, designate the land type (public or private land) for each one.