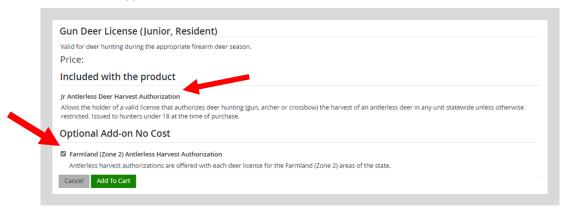

• **Add-on Options.** A Junior Deer license comes with a statewide <u>Junior Antlerless Deer Harvest Authorization</u>. The optional <u>Farmland (Zone 2) antlerless harvest authorization</u> add-on will also be checked for you. You will indicate the unit and land type choices for that on the next screen.