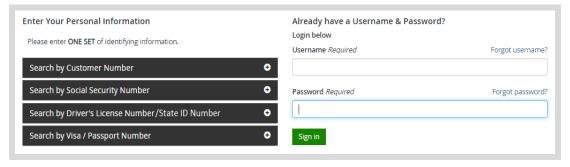

Access your Account - Search for your existing customer record using one of the four personal information
options on the left (enter only numbers without any punctuation). Or enter your username and password for your
account if you have already created one.