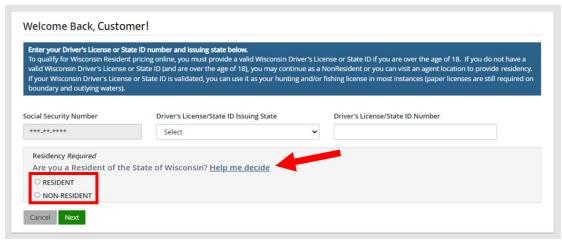

Welcome Back! Enter your Driver License/State ID issuing state and ID number. If you do not have that information, leave <u>both</u> fields blank. Note: To qualify for resident licenses, all customers age 18 and over must include a WI Driver License/State ID number. Next indicate your state <u>residency</u> (Wisconsin resident or nonresident). If you are unsure of your state residency, select the <u>Help me decide</u> link.