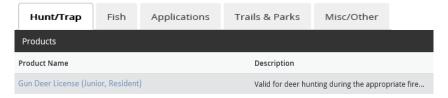

## STEP 2: Select your license/application product

• Homepage. Locate the License Catalog section and select the PURCHASE PRODUCTS button.

• **Product Catalog.** Select the <u>Hunt/Trap</u> tab, and select the <u>Deer License (Junior)</u> from the Product List.