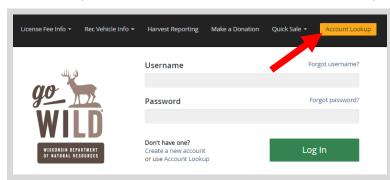

## STEP 1: Log in / create your Go Wild account

• Visit the website gowild.wi.gov. If you have already set up a username/password for your account, you may log in directly using that. If you have not yet created a username/password, use the "Account Lookup" option

to search for your account or create a new account if necessary.

 Mobile Users who haven't created a username/password may access the account look-up options by selecting "Account Lookup" under the username section or select the licon to display the "Account Lookup" button.