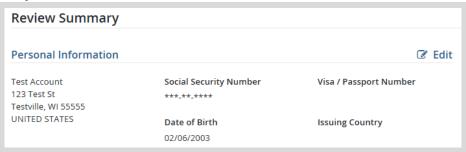

• **Review Summary.** The information you entered and answer Yes if correct, or different of not.