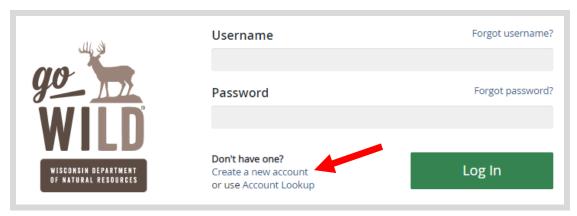

## **HOW TO: Create a new customer account on GoWild**

• **Visit the website** gowild.wi.gov. If you have never done business with the Wisconsin DNR before (purchased hunt/fish licenses, completed safety courses, or registered recreational vehicles) You will need to create a new customer account. Click on the "Create a new account" link.