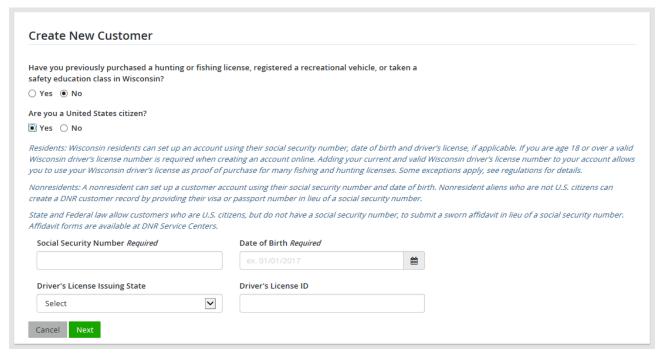

• **Create New Customer.** The first question will ask if you have never done business with the Wisconsin DNR before (purchased hunt/fish licenses, completed safety courses, or registered recreational vehicles). If you check Yes, you may already have an account and will be directed back to search for your record. If you check No, you will proceed. Enter the <u>required</u> information in the remaining fields. *Note: If the customer you are creating does not have a driver license, you may skip the last two fields for Driver license issuing state and Driver license ID.* 

**NOTE:** If the system finds an account already on file with the information you provided, it will redirect you back to the search page and give you this error message:

• **Preferences and Residency.** Is the customer a resident of Wisconsin? If you are age 18 or over and select Resident, you will be required to enter a Wisconsin driver license to confirm your residency. Select