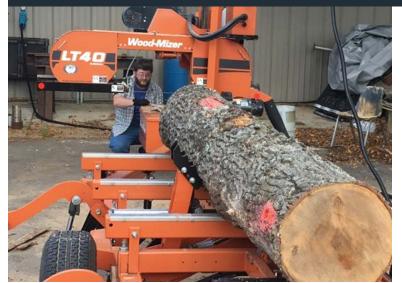

## **PORTABLE SAWMILL CLINIC**

Friday, July 19 & Saturday, July 20, 2024 8:00 a.m. – 5:00 p.m.

NTC Wood Technology Center of Excellence

312 Forrest Ave., Antigo, WI 54409

Cost: \$300

Attendees of this workshop will be exposed to the entire process of turning logs into lumber with a portable sawmill. Geared towards curious and new sawyers alike, participants will dive into the how to break down logs into lumber sustainably and understand the business aspects from log quality and sourcing to manufacturing processes and product markets.