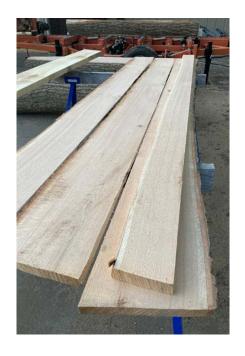

## **PORTABLE SAWMILL CLINIC**

Friday, July 19 & Saturday, July 20, 2024 8:00 a.m. – 5:00 p.m.

NTC Wood Technology Center of Excellence

312 Forrest Ave., Antigo, WI 54409

Cost: \$300

Attendees of this workshop will be exposed to the entire process of turning logs into lumber with a portable sawmill. Geared towards curious and new sawyers alike, participants will dive into the how to break down logs into lumber sustainably and understand the business aspects from log quality and sourcing to manufacturing processes and product markets.