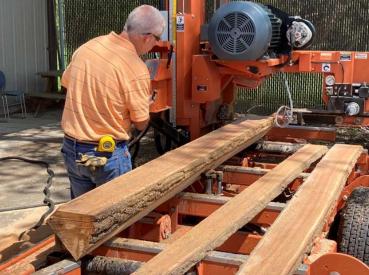

## **PORTABLE SAWMILL CLINIC**

Friday, July 19 & Saturday, July 20, 2024 8:00 a.m. – 5:00 p.m.

NTC Wood Technology Center of Excellence

312 Forrest Ave., Antigo, WI 54409

Cost: \$300

Attendees of this workshop will be exposed to the entire process of turning logs into lumber with a portable sawmill. Geared towards curious and new sawyers alike, participants will dive into the how to break down logs into lumber sustainably and understand the business aspects from log quality and sourcing to manufacturing processes and product markets.