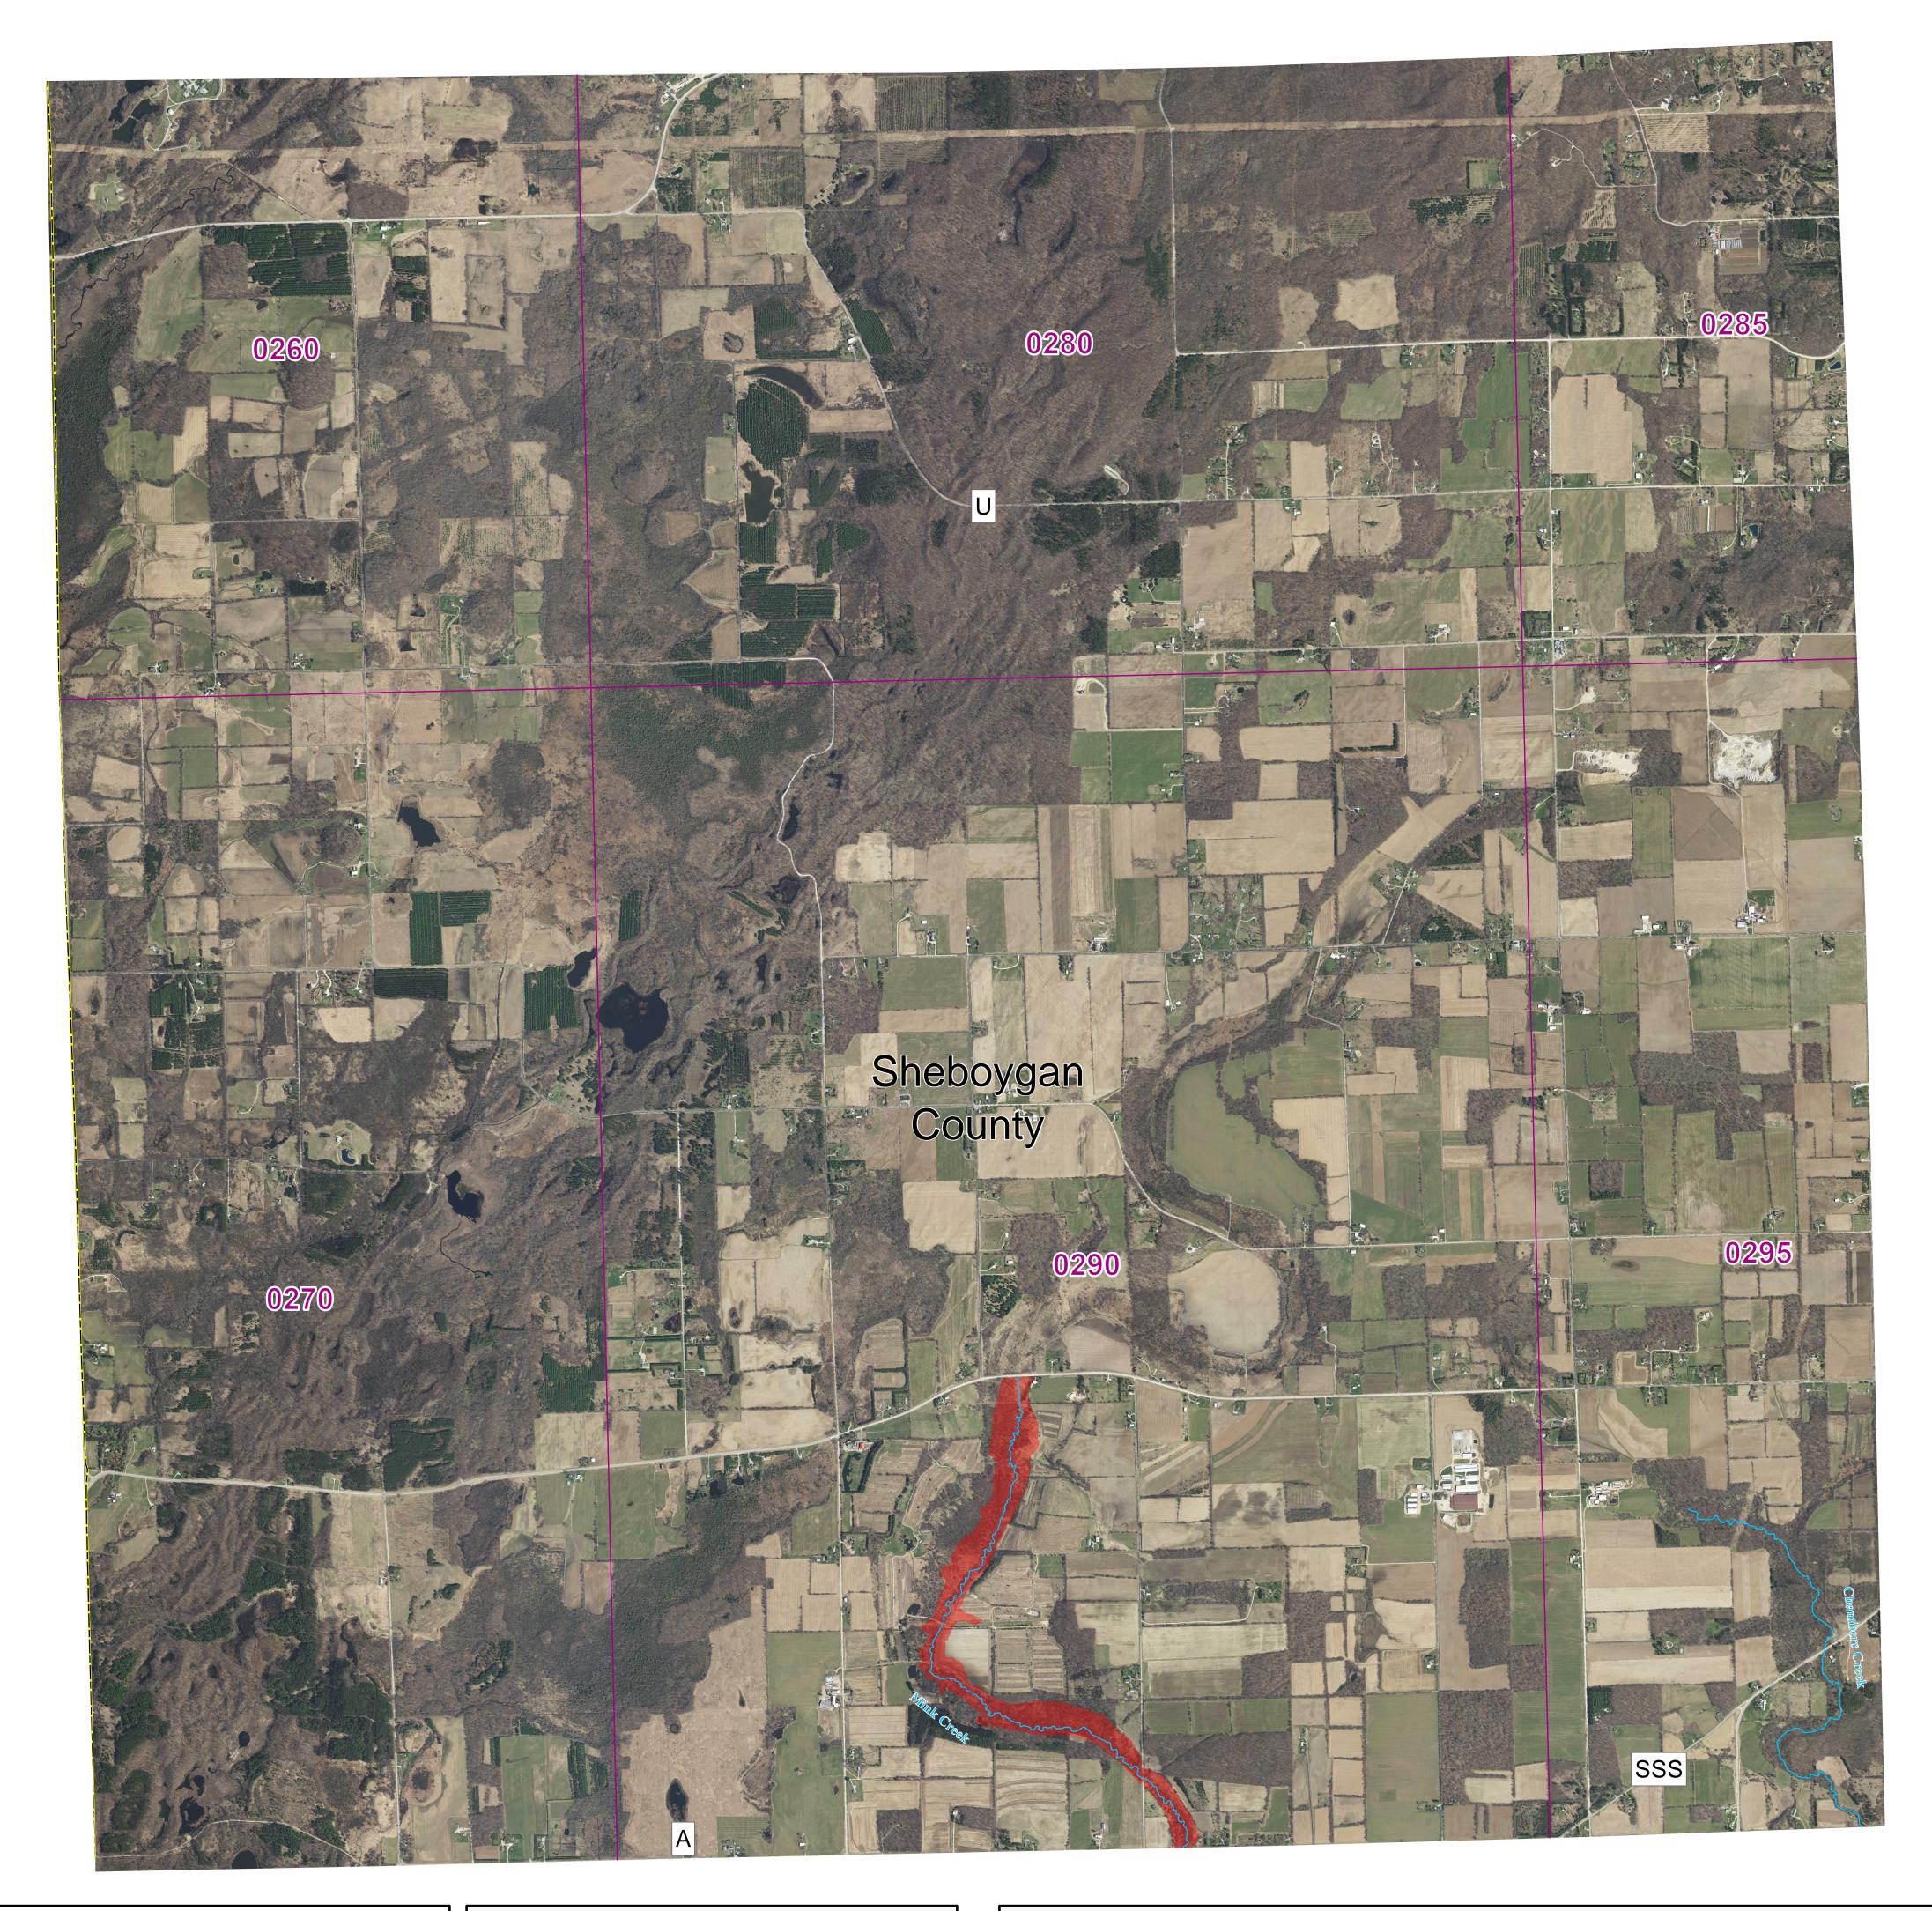

Sheboygan County and incorporated areas Flood Storage Districts T14N R20E Panel 9

Sources of Study: WDNR Effective Date: August 29, 2024 Approved by: WDNR

## LEGEND

Flood Storage Districts FIRM Panel POLITICAL AREAS

Sheboygan County Municipalities

Coordinate System: NAD 1983 HARN UTM Zone 16

Aerial photography was acquired in the Spring of 2020 and was provided in digital format by the Wisconsin Regional Orthophotography Consortium (WROC).

Flood Storage Districts available for download at DNR's Surface Water Data Viewer: dnr.wisconsin.gov/topic/SurfaceWater/swdv (or go to dnr.wi.gov and search "SWDV")