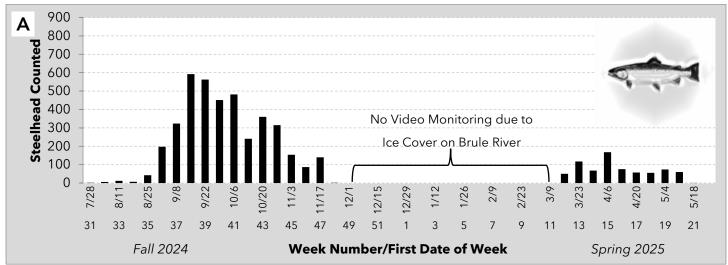

The Wisconsin Department of Natural Resources (DNR) monitored the steelhead run with digital video equipment at the fishway window during fall 2024 and spring 2025. Steelhead phenology (i.e. upstream migration timing) was consistent with previous years; the majority of fish arrived in the fall and overwintered in the lower river (Figure A). The fall migration peaked in mid-September. Fluctuating environmental conditions, such as temperature and rainfall, influenced weekly steelhead movement in the nine weeks following the peak during week 38. Spring peak migration occurred in early April, like previous runs. Ice cover on the Brule was more consistent this year and runoff sustained moderate flows from March to May. These favorable conditions opened the way for an average spring run especially compared to the previous years early ice out and low flows.