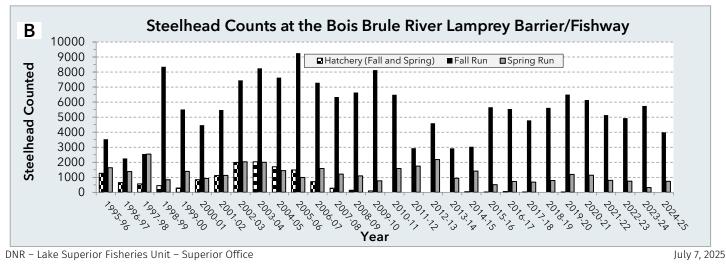

This year's 4,716 steelhead are displayed alongside counts from the last 30 years below (Figure B). The 33year average is 6,144. The population continues to be balanced, self-sustaining and supportive of a strong recreational fishery. The age structure of the population is notably younger than previous years which in the past has been a predictor of strong years to follow. This naturally reproducing, spring-spawning population typically fluctuates between 3,500 and 8,500 fish in response to the variable environments of the Bois Brule River and Lake Superior.