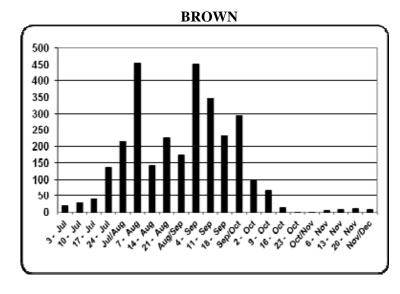

## 2011 BRULE RIVER FALL FISHWAY UPDATE

A total of 7,291 trout and salmon were estimated migrating upstream through the lamprey barrier/fishway during the fall review period from July 5 through December 3. The steelhead run consisted of 2,933 fish with the peak occurring during mid October. This is the lowest number counted since the fall of 1996 when 2,259 returned. The brown trout run totaled 2,969 fish with two peaks occurring, the second week of August and first week of September. The coho run peaked the last two weeks of September with 1,132 ascending. Other salmonids counted include 208 chinook and 49 pink salmon.