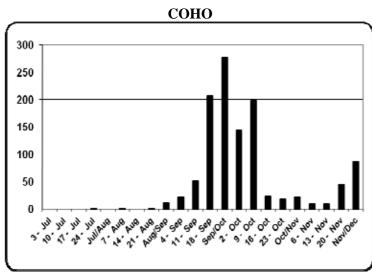

## 2011 BRULE RIVER FALL FISHWAY UPDATE

A total of 7,291 trout and salmon were estimated migrating upstream through the lamprey barrier/fishway during the fall review period from July 5 through December 3. The steelhead run consisted of 2,933 fish with the peak occurring during mid October. This is the lowest number counted since the fall of 1996 when 2,259 returned. The brown trout run totaled 2,969 fish with two peaks occurring, the second week of August and first week of September. The coho run peaked the last two weeks of September with 1,132 ascending. Other salmonids counted include 208 chinook and 49 pink salmon.