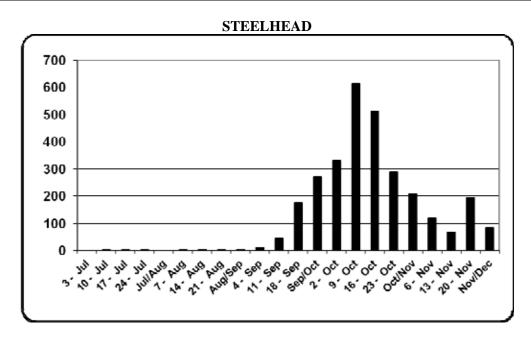

## 2011 BRULE RIVER FALL FISHWAY UPDATE

A total of 7,291 trout and salmon were estimated migrating upstream through the lamprey barrier/fishway during the fall review period from July 5 through December 3. The steelhead run consisted of 2,933 fish with the peak occurring during mid October. This is the lowest number counted since the fall of 1996 when 2,259 returned. The brown trout run totaled 2,969 fish with two peaks occurring, the second week of August and first week of September. The coho run peaked the last two weeks of September with 1,132 ascending. Other salmonids counted include 208 chinook and 49 pink salmon.

The fall steelhead run was depressed this year relative to the previous 5-10 years. However, in years of low fall runs a compensating increase in spring run size tends to occur which will likely bring the total run numbers closer to historic levels. Also, it seems as though abnormal conditions in both the river (low, stable fall flows) and Lake Superior may have influenced run strength. Finally, the distribution of the run timing shows a bump towards the last week of November/early-December which is not evident in previous years. This suggests that, without a trigger (high flow event, etc.) to initiate and concentrate the spawning run, the fall run was longer and more drawn out lasting until later in the season.