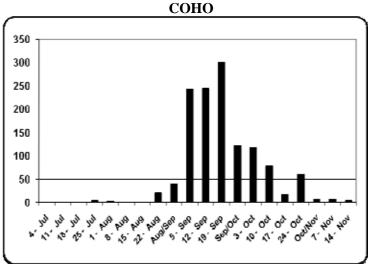

## 2010 BRULE RIVER FALL FISHWAY UPDATE

A total of 11,012 trout and salmon were estimated migrating upstream through the lamprey barrier/fishway during the fall review period from July 6 through November 17. The steelhead run consisted of 6,488 fish with the peak occurring the first week of October. The size structure was impressive with 46% over 26" due to excellent growth conditions in Lake Superior the past few summers (large lake herring year class) and a high percentage of repeat spawners (63%) in the run. The skip jack (age 2 & 3) portion of the run was similar to the past four years with nearly 800 entering the river which is about average for the 24 years of fishway monitoring. The brown trout run totaled 3,090 fish with its peak occurring the third week of August and was on par with the past six years. 1,272 Coho ascended the river which was less than anticipated after the phenomenal fishery that occurred on the western portion of Lake Superior all summer long. Favorable lake conditions also had an effect on their growth rates as returning fish were some of the largest ever observed. Other salmonids counted include 109 chinook salmon, 46 pink salmon, 6 coaster brook trout and 1 splake.