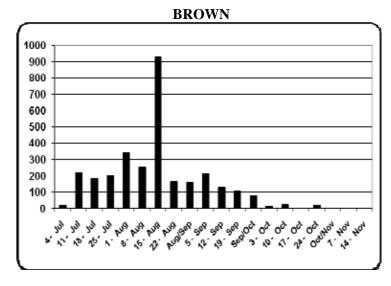

## 2010 BRULE RIVER FALL FISHWAY UPDATE

A total of 11,012 trout and salmon were estimated migrating upstream through the lamprey barrier/fishway during the fall review period from July 6 through November 17. The steelhead run consisted of 6,488 fish with the peak occurring the first week of October. The size structure was impressive with 46% over 26" due to excellent growth conditions in Lake Superior the past few summers (large lake herring year class) and a high percentage of repeat spawners (63%) in the run. The skip jack (age 2 & 3) portion of the run was similar to the past four years with nearly 800 entering the river which is about average for the 24 years of fishway monitoring. The brown trout run totaled 3,090 fish with its peak occurring the third week of August and was on par with the past six years. 1,272 Coho ascended the river which was less than anticipated after the phenomenal fishery that occurred on the western portion of Lake Superior all summer long. Favorable lake conditions also had an effect on their growth rates as returning fish were some of the largest ever observed. Other salmonids counted include 109 chinook salmon, 46 pink salmon, 6 coaster brook trout and 1 splake.