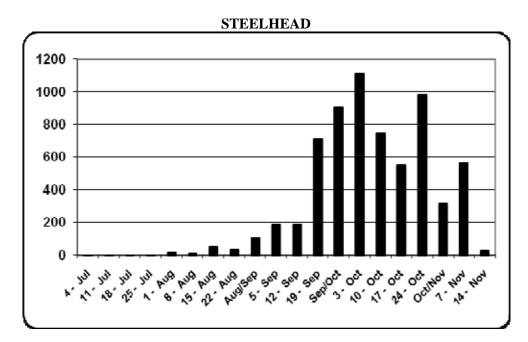

## 2010 BRULE RIVER FALL FISHWAY UPDATE

A total of 11,012 trout and salmon were estimated migrating upstream through the lamprey barrier/fishway during the fall review period from July 6 through November 17. The steelhead run consisted of 6,488 fish with the peak occurring the first week of October. The size structure was impressive with 46% over 26" due to excellent growth conditions in Lake Superior the past few summers (large lake herring year class) and a high percentage of repeat spawners (63%) in the run. The skip jack (age 2 & 3) portion of the run was similar to the past four years with nearly 800 entering the river which is about average for the 24 years of fishway monitoring. The brown trout run totaled 3,090 fish with its peak occurring the third week of August and was on par with the past six years. 1,272 Coho ascended the river which was less than anticipated after the phenomenal fishery that occurred on the western portion of Lake Superior all summer long. Favorable lake conditions also had an effect on their growth rates as returning fish were some of the largest ever observed. Other salmonids counted include 109 chinook salmon, 46 pink salmon, 6 coaster brook trout and 1 splake.