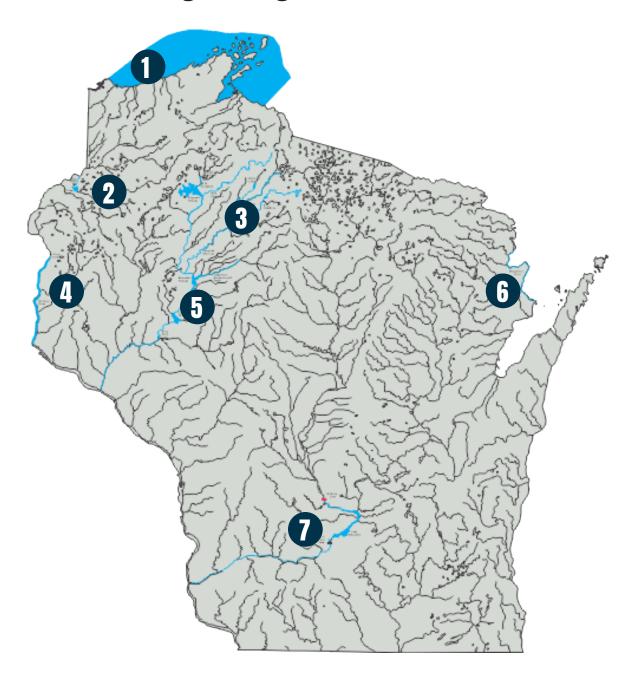

#### **Lake sturgeon harvest and registration areas:**

- 1 Lake Superior
- 2 Yellow Lake
- 3 Upper Chippewa/Flambeau rivers
- 4 St. Croix River

- 5 Lower Chippewa River
- 6 Menominee River
- 7 Lower Wisconsin River