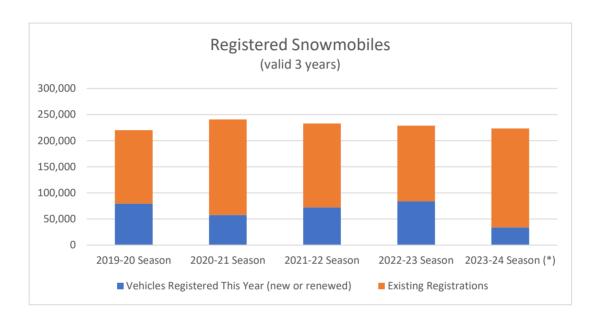

## **Snowmobile Vehicle Registrations**

|                                                   | Registered Snowmobiles in Wisconsin |                   |                |                   |                       |  |  |  |  |  |
|---------------------------------------------------|-------------------------------------|-------------------|----------------|-------------------|-----------------------|--|--|--|--|--|
|                                                   | 2019-20<br>Season                   | 2020-21<br>Season | 2021-22 Season | 2022-23<br>Season | 2023-24<br>Season (*) |  |  |  |  |  |
| Vehicles Registered This<br>Year (new or renewed) | 79,379                              | 57,679            | 72,254         | 83,784            | 33,936                |  |  |  |  |  |
| Existing Registrations                            | 140,969                             | 183,002           | 160,870        | 145,159           | 189,600               |  |  |  |  |  |
| Total Active<br>Registrations                     | 220,348                             | 240,681           | 233,124        | 228,943           | 223,536               |  |  |  |  |  |

Registrations expire June 30th annually.

(\*) Partial season count, as of Feb 1 2024