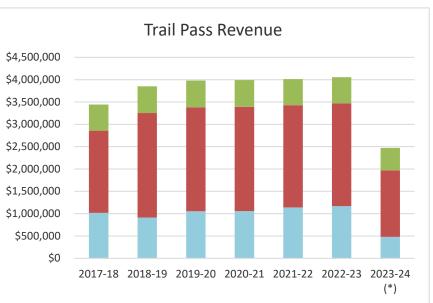

|             | Total Snowmobile Trail Passes Sold |               |           |               |            |               |             |  |  |  |
|-------------|------------------------------------|---------------|-----------|---------------|------------|---------------|-------------|--|--|--|
| Season      |                                    | Revenue       | DNR Trail | Revenue       | AWSC Trail | Revenue       | Total       |  |  |  |
|             | Non-Resident                       | (approximate) | Pass      | (approximate) | Pass       | (approximate) |             |  |  |  |
| 2017-18     | 21,634                             | \$1,016,798   | 62,988    | \$1,842,399   | 63,024     | \$582,972     | \$3,442,169 |  |  |  |
| 2018-19     | 19,477                             | \$915,419     | 79,991    | \$2,339,737   | 64,366     | \$595,386     | \$3,850,541 |  |  |  |
| 2019-20     | 22,438                             | \$1,054,586   | 79,619    | \$2,328,856   | 64,757     | \$599,002     | \$3,982,444 |  |  |  |
| 2020-21     | 22,532                             | \$1,059,004   | 79,786    | \$2,333,741   | 64,906     | \$600,381     | \$3,993,125 |  |  |  |
| 2021-22     | 24,226                             | \$1,138,622   | 78,251    | \$2,288,842   | 63,406     | \$586,506     | \$4,013,969 |  |  |  |
| 2022-23     | 24,890                             | \$1,169,830   | 78,613    | \$2,299,416   | 63,442     | \$586,839     | \$4,056,084 |  |  |  |
| 2023-24 (*) | 10,217                             | \$480,199     | 50,950    | \$1,490,288   | 54,268     | \$501,979     | \$2,472,466 |  |  |  |

(\*) 2023-24 Totals as of Jan 31, 2024. Non-Resident & DNR Trail Pass may include some duplicate entries that are rolled back after June 30.