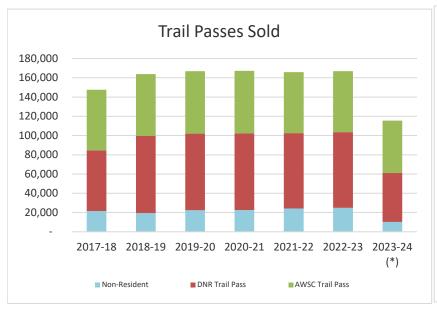

|             | Total Snowmobile Trail Passes Sold |               |           |               |            |               |             |  |  |  |
|-------------|------------------------------------|---------------|-----------|---------------|------------|---------------|-------------|--|--|--|
| Season      |                                    | Revenue       | DNR Trail | Revenue       | AWSC Trail | Revenue       | Total       |  |  |  |
|             | Non-Resident                       | (approximate) | Pass      | (approximate) | Pass       | (approximate) |             |  |  |  |
| 2017-18     | 21,634                             | \$1,016,798   | 62,988    | \$1,842,399   | 63,024     | \$582,972     | \$3,442,169 |  |  |  |
| 2018-19     | 19,477                             | \$915,419     | 79,991    | \$2,339,737   | 64,366     | \$595,386     | \$3,850,541 |  |  |  |
| 2019-20     | 22,438                             | \$1,054,586   | 79,619    | \$2,328,856   | 64,757     | \$599,002     | \$3,982,444 |  |  |  |
| 2020-21     | 22,532                             | \$1,059,004   | 79,786    | \$2,333,741   | 64,906     | \$600,381     | \$3,993,125 |  |  |  |
| 2021-22     | 24,226                             | \$1,138,622   | 78,251    | \$2,288,842   | 63,406     | \$586,506     | \$4,013,969 |  |  |  |
| 2022-23     | 24,890                             | \$1,169,830   | 78,613    | \$2,299,416   | 63,442     | \$586,839     | \$4,056,084 |  |  |  |
| 2023-24 (*) | 10,217                             | \$480,199     | 50,950    | \$1,490,288   | 54,268     | \$501,979     | \$2,472,466 |  |  |  |

(\*) 2023-24 Totals as of Jan 31, 2024. Non-Resident & DNR Trail Pass may include some duplicate entries that are rolled back after June 30.