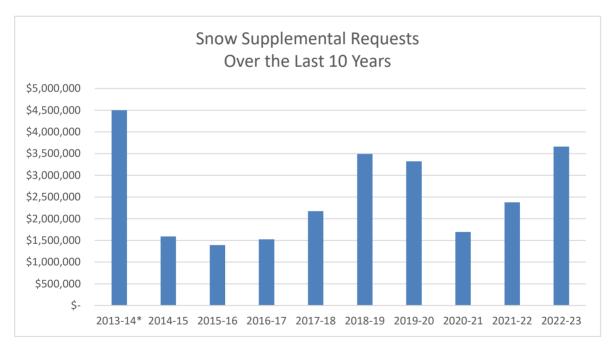

## **Snowmobile Supplemental Maintenance 10 Year Seasonal History**

| Snowmobile      | Fiscal |               |               | % of Req | Basic Maint  | Per Mile Maint w/ Supp | Total        |
|-----------------|--------|---------------|---------------|----------|--------------|------------------------|--------------|
| Season          | Year   | Total Request | Total Payment | Paid     | @ \$300/Mi   | (Statewide Average) *  | Maintenance  |
| 2013-14*        | 2015   | \$ 4,498,600  | \$ 3,016,500  | 67.2%    | \$ 5,658,033 | \$ 460 per mile        | \$ 8,674,533 |
| 2014-15         | 2016   | \$ 1,591,493  | \$ 1,563,000  | 100.0%   | \$ 5,656,725 | \$ 383 per mile        | \$ 7,219,725 |
| 2015-16         | 2017   | \$ 1,393,585  | \$ 1,337,771  | 100.0%   | \$ 5,641,215 | \$ 371 per mile        | \$ 6,978,986 |
| 2016-17         | 2018   | \$ 1,523,565  | \$ 1,255,154  | 100.0%   | \$ 5,684,592 | \$ 366 per mile        | \$ 6,939,746 |
| 2017-18         | 2019   | \$ 2,174,711  | \$ 2,145,475  | 100.0%   | \$ 5,672,850 | \$ 413 per mile        | \$ 7,818,325 |
| 2018-19         | 2020   | \$ 3,492,658  | \$ 3,438,074  | 100.0%   | \$ 5,676,180 | \$ 482 per mile        | \$ 9,114,254 |
| 2019-20         | 2021   | \$ 3,322,696  | \$ 3,303,768  | 100.0%   | \$ 5,823,444 | \$ 481 per mile        | \$ 9,127,212 |
| 2020-21         | 2022   | \$ 1,693,563  | \$ 1,666,258  | 100.0%   | \$ 5,949,585 | \$ 395 per mile        | \$ 7,615,843 |
| 2021-22         | 2023   | \$ 2,378,701  | \$ 2,370,353  | 100.0%   | \$ 5,980,785 | \$ 432 per mile        | \$ 8,351,138 |
| 2022-23         | 2024   | \$ 3,660,982  | \$ 3,580,951  | 100.0%   | \$ 6,076,905 | \$ 482 per mile        | \$ 9,657,856 |
| 10 Year Average |        | \$ 2,573,055  | \$ 2,232,928  |          |              | \$ 420 per mile        | \$ 7,982,196 |

<sup>\*</sup>Includes \$301,200 from snowmobile registration revenues.

<sup>\*</sup> Statewide Average includes all base maintenance payments + supplemental across the state, divided by the total number of funded miles in the state

10 Year Average = \$2,560,000 / year

2023-24 Snowmobile Funding Summary

| Category                                        | Funds Availble<br>\$ 12,261,872 |               | Amount Requested |            | Amount Funded |           | Balance  |                         |
|-------------------------------------------------|---------------------------------|---------------|------------------|------------|---------------|-----------|----------|-------------------------|
| Funds Available Supplemental 22-23 (prelim est) | Ф                               | 12,201,872    | \$               | 3,586,072  | \$            | 3,586,072 | \$<br>\$ | 12,261,872<br>8,675,800 |
| Maintenance                                     |                                 |               | \$               | 6,076,281  | \$            | 6,076,281 | \$       | 2,599,519               |
| GPS Units                                       |                                 |               | \$               | 200,000    | \$            | 200,000   | \$       | 2,399,519               |
| Funda For Davidanment, etc                      | \$                              | 2,399,519     |                  |            |               |           | ď        | 2,399,519               |
| Funds For Development, etc<br>Storm Damage      | Φ                               | 2,399,519     | ¢                | 13,173     | \$            | 13,173    | \$<br>\$ | 2,386,346               |
| 9                                               |                                 |               | Φ                | •          | φ<br>\$       | •         | \$       |                         |
| Cost Increase Requests                          |                                 |               | Φ                | 137,500    |               | 58,000    |          | 2,328,346               |
| Snow Bridge Rehab                               |                                 |               | \$               | 2,086,265  | \$            | 1,101,033 | \$       | 1,227,313               |
| Snow Trail Rehab                                |                                 |               | \$               | 281,470    | \$            | 7,630     | \$       | 1,219,683               |
| Snow Relocation Mandatory                       |                                 |               | \$               | 1,341,279  | \$            | 599,623   | \$       | 620,060                 |
| Snow Relocation Discretionary                   |                                 |               | \$               | 457,566    | \$            | 433,415   | \$       | 186,645                 |
| Snow Bridge New                                 |                                 |               | \$               | 529,692    | \$            | -         | \$       | 186,645                 |
| New Miles                                       | (336 @                          | ) \$300/mile) | \$               | 100,656    | \$            | -         | \$       | 186,645                 |
| Snow Acquisition                                |                                 |               | \$               | -          | \$            | -         | \$       | 186,645                 |
| Snow Non-Trail Development                      |                                 |               | \$               | 31,296     | \$            | -         | \$       | 186,645                 |
| BALANCE                                         |                                 |               |                  |            |               |           | \$       | 186,645                 |
|                                                 |                                 |               |                  |            |               |           |          |                         |
| Development Total                               |                                 |               | \$               | 11,255,177 | \$            | 8,489,155 |          |                         |