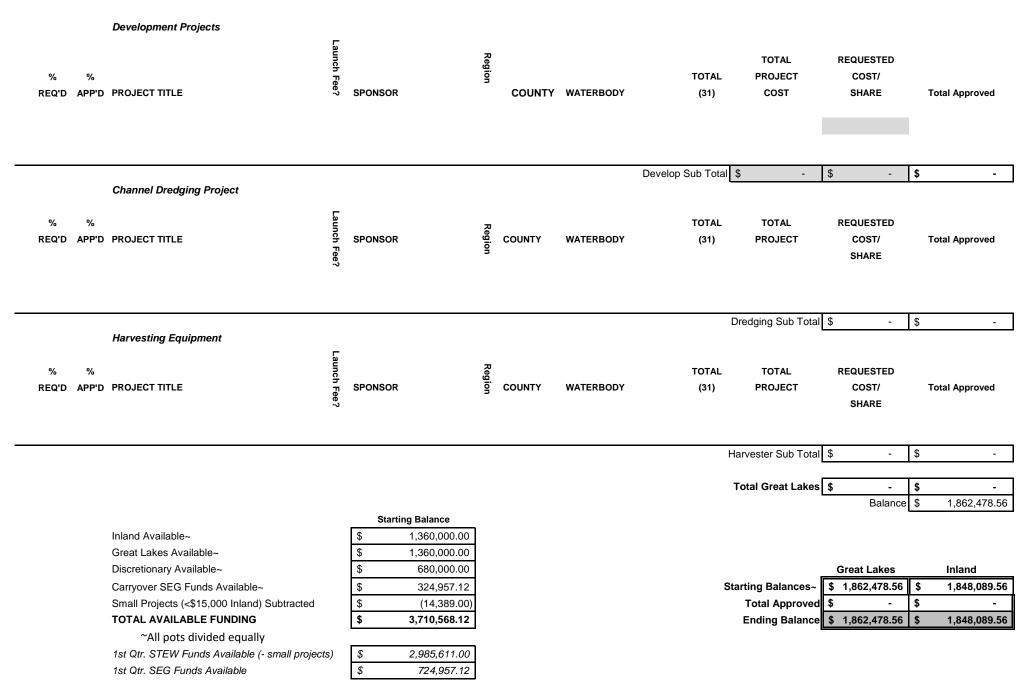

## August 9, 2022 In Person & Zoom Meeting

INLAND

Development Projects

| Project No | %<br>REQ'D | %<br>APP'D | PROJECT TITLE                               | Launch Fee? | SPONSOR               | Region | COUNTY     | WATERBODY         | TOTAL<br>(31) | TOTAL<br>PROJECT         |       | QUESTED<br>COST/<br>SHARE | Total Approved                                |
|------------|------------|------------|---------------------------------------------|-------------|-----------------------|--------|------------|-------------------|---------------|--------------------------|-------|---------------------------|-----------------------------------------------|
| 1          | 50%        |            | Lake Eau Claire Launch Redevelopment        | Y           | Eau Claire County     | WC     | Eau Claire | Lake Eau Claire   | 21            | \$<br>25,000.00          |       | 12,500.00                 |                                               |
| 2          | 50%        |            | Grundman Boat Landing Renov & Improve       | Ŷ           | Winnebago County      | NE     |            | Lake Winnebago    | 19            | \$<br>1,686,625.00       |       | 843,312.50                |                                               |
| 3          | 50%        |            | Big Falls Accessible Canoe/Kayak Launch & [ |             | Waupaca County        |        | Waupaca    | Little Wolf River | 18            | \$<br>52,000.00          |       | 26,000.00                 |                                               |
| 4          | 50%        |            | Devils Lake Public Access-COST AMENDMEI     |             | Burnett County F&P    |        | Burnett    | Devils Lake       | 16            | \$<br>465,875.00         |       | 232,937.00                |                                               |
| 5          | 50%        |            | Nagawicka Lake Launch & Parking Renov       | Y           | Waukesha County       | -      | Waukesha   | Nagawicka Lake    | 16            | \$<br>392,560.85         |       | 196,280.42                |                                               |
| 6          | 50%        |            | Lower Miller Boat Launch COST AMENDMEN      | -           | City of Omro          |        | Winnebago  | Fox River         | 15            | \$<br>71,612.00          |       | 35,806.00                 |                                               |
| -          | 50%        |            | Town of Wheaton Boat Launch Improvements    |             | Town of Wheaton       |        | Chippewa   | Chippewa River    | 10            | \$<br>174,538.00         |       | 87,269.00                 |                                               |
|            |            |            |                                             |             |                       |        |            |                   |               | \$<br>2,868,210.85       | \$ 1, | ,434,104.92               | <u>;</u> -                                    |
|            | %          | %          | Channel Dredging Project                    | Launch Fee? |                       | Region |            |                   | TOTAL         | TOTAL                    |       | QUESTED<br>COST/          |                                               |
|            | REQ'D      | APP'D      | PROJECT TITLE                               |             | SPONSOR               |        | COUNTY     | WATERBODY         | (31)          | PROJECT                  |       | SHARE                     | Total Approved                                |
| 8          | 50%        |            | Lake Eau Claire Skid Row Dredging           | Y           | Eau Claire County     |        | Eau Claire | Lake Eau Claire   | 18            | \$<br>81,000.00          |       | 40,500.00                 |                                               |
| 9          | 50%        |            | Lake Eau Claire Sediment Traps              | Y           | Eau Claire County     | -      | Eau Claire | Lake Eau Claire   | 18            | \$<br>170,000.00         |       | 85,000.00                 |                                               |
| 10         | 50%        |            | Arkdale Lake Boat Launch Dredging           | Ν           | Arkdate Lake District | WC     | Adams      | Arkdale Lake      | 10            | \$<br>51,340.00          | \$    | 25,670.00                 |                                               |
|            |            |            |                                             |             |                       |        |            |                   |               | \$<br>302,340.00         | \$    | 151,170.00                | <b>-</b>                                      |
|            | %<br>REQ'D | %<br>APP'D | Harvesting Equipment                        | Launch Fee? | SPONSOR               | Region | COUNTY     | WATERBODY         | TOTAL<br>(31) | TOTAL<br>PROJECT<br>COST |       | QUESTED<br>COST/<br>SHARE | Total Approved                                |
|            |            |            |                                             |             |                       |        |            |                   |               | \$<br>-                  | \$    |                           | <u>,                                     </u> |

Total Project Costs \$ 3,170,550.85

| Total Inland \$ |  | 1,585,274.92 | \$<br>-            |
|-----------------|--|--------------|--------------------|
|                 |  | Balance      | \$<br>1,848,089.56 |