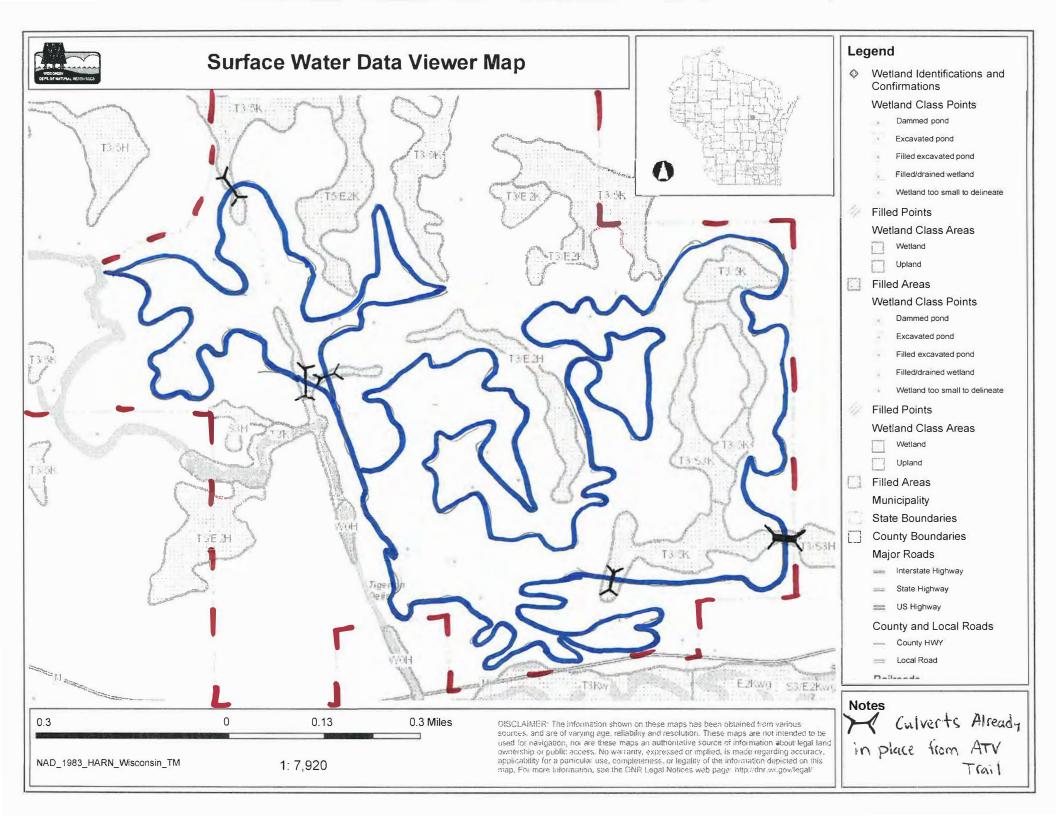

## Motorized Recreation Off-Highway Motorcycle

Grant Application Form 8700-159M (R 3/20)

Page 3 of 3

| Appendix B – Required for                                                                                                                                                                                                                                  | r Trail Re                                                       | habilitat        | ion ol    | : De   | velopn   | ient            |                                                  |  |  |  |
|------------------------------------------------------------------------------------------------------------------------------------------------------------------------------------------------------------------------------------------------------------|------------------------------------------------------------------|------------------|-----------|--------|----------|-----------------|--------------------------------------------------|--|--|--|
| 🗌 Trail Rehab 🛛 🔀 New Ti                                                                                                                                                                                                                                   | rail                                                             |                  |           |        |          |                 |                                                  |  |  |  |
| County                                                                                                                                                                                                                                                     | Township                                                         | Range            | )E Se     | ction  | 1/4 1/4  | 1/4             | GPS Coordinates:<br>Lat. 44.74                   |  |  |  |
| Shawano                                                                                                                                                                                                                                                    | 26 N                                                             | -                |           | 10     | SW       | SW              | Lat. 44.74<br>Long89.04                          |  |  |  |
| Funded Trail Name or Number                                                                                                                                                                                                                                |                                                                  |                  |           |        |          | ever rece       | eived development or rehabilitation funds in the |  |  |  |
| N/A                                                                                                                                                                                                                                                        |                                                                  |                  |           | pas    | t?       | ⊖ Yes           | s  No Year:\$                                    |  |  |  |
| Trail is located on:                                                                                                                                                                                                                                       | lic property                                                     | Len              | gth of E  | asem   |          | andowner<br>N/A | Use Agreement Expiration Date                    |  |  |  |
| Landowner Where Trail is Located                                                                                                                                                                                                                           |                                                                  |                  |           |        |          |                 | years<br>Telephone Number                        |  |  |  |
| Village of Tigerton                                                                                                                                                                                                                                        |                                                                  |                  |           |        |          |                 | (715) 881-1135                                   |  |  |  |
| What other recreational trail uses a                                                                                                                                                                                                                       | are planned                                                      | for this tra     | il?       |        |          |                 |                                                  |  |  |  |
| The 8.5 miles of new trails will<br>If there are other Recreational use<br>How many miles would be affected                                                                                                                                                | s planned, l                                                     | now much         | of the ti | ail de |          |                 | cost will be paid for by other users?            |  |  |  |
| 8.                                                                                                                                                                                                                                                         |                                                                  |                  |           |        |          | '<br>s (•) No   |                                                  |  |  |  |
| Is this a critical section to the overa                                                                                                                                                                                                                    |                                                                  | em? Is           | there a   | rease  | onable a | Iternative      | ?                                                |  |  |  |
|                                                                                                                                                                                                                                                            | /ill this bridg<br>ie next few                                   |                  | ehabilit  | ation  | in Lo    | oad capad       | city of the bridge.                              |  |  |  |
| Yes O No                                                                                                                                                                                                                                                   |                                                                  | •                | Yes       | • N    | o        |                 | Estimated<br>Ibs. O Unknown                      |  |  |  |
| ● Yes 🔵 No Have you conta                                                                                                                                                                                                                                  | cted your lo                                                     | cal <u>DNR V</u> | Vater M   | anag   | ement S  | pecialist (     | WMS) regarding a permit?                         |  |  |  |
| ○ Yes ○ No Is a permit need                                                                                                                                                                                                                                | ded? (Pleas                                                      | se provide       | any wri   | tten c | orrespor | ndence fro      | om WMS.)                                         |  |  |  |
| •) Yes 🔿 No Will this project be located near or cross any intermittent or perennial waterway? Surface Water Data Viewer                                                                                                                                   |                                                                  |                  |           |        |          |                 |                                                  |  |  |  |
| ● Yes ○ No Will this project                                                                                                                                                                                                                               | Yes O No Will this project be located near or cross any wetland? |                  |           |        |          |                 |                                                  |  |  |  |
| Yes No Will this project involve land disturbance – including clearing and grubbing – of 1 acre or more of land?<br><u>DNR Storm Water Contact List.</u> Note: Reasonable calculations of the treadway and actual soil disturbance determines this number. |                                                                  |                  |           |        |          |                 |                                                  |  |  |  |
| Trail Project Detailed Description                                                                                                                                                                                                                         | n                                                                | 0.7              |           | 0      |          | 0111            |                                                  |  |  |  |

The Embarrass River OHV Park proposes 8.5 miles of new trail for OHM's. This trail would be on the same ~500 acres as the current ATV trails but would provide pinch points to allow OHM's only on the new miles. The trail will use all current ATV trail structures (bridges/ culverts) for crossing waterways to avoid disruption of wetlands and minimize cost. This trail will incorporate some flatland woods riding as well as rock outcroppings to appeal to some of the riders who enjoy trial areas. The majority of work is cutting logging slash and installing signs. The major expenses are trail and route marking materials. Minimal power equipment may be needed. Volunteers will complete most of the work. OHM's would also be able to ride the approximate 20 miles of current Atv Trails on the property, which will allow families to all ride together if they have different types Off-highway vehicles.