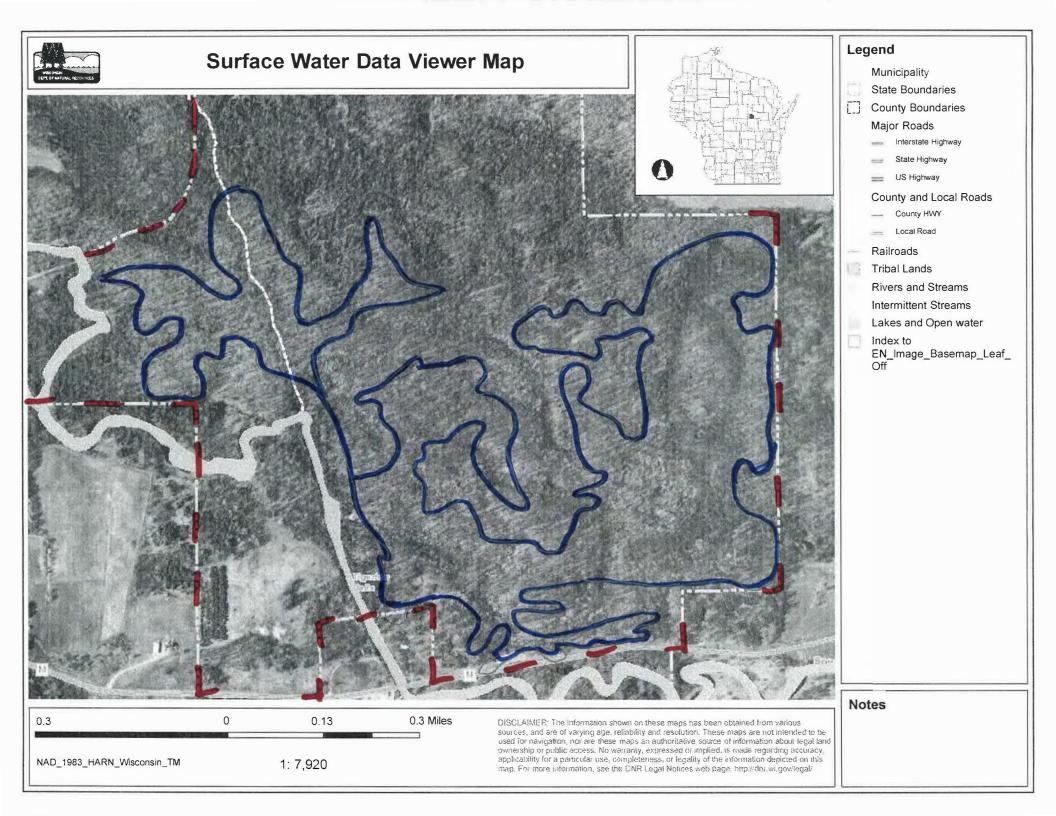

## Motorized Recreation Off-Highway Motorcycle

Grant Application Form 8700-159M (R 3/20)

Page 3 of 3

| Appendix B – Required for                                                                                                                                                                                                                                  | r Trail Re                                                       | habilitat        | ion ol    | : De   | velopn   | ient            |                                                  |  |  |  |
|------------------------------------------------------------------------------------------------------------------------------------------------------------------------------------------------------------------------------------------------------------|------------------------------------------------------------------|------------------|-----------|--------|----------|-----------------|--------------------------------------------------|--|--|--|
| 🗌 Trail Rehab 🛛 🔀 New Ti                                                                                                                                                                                                                                   | rail                                                             |                  |           |        |          |                 |                                                  |  |  |  |
| County                                                                                                                                                                                                                                                     | Township                                                         | Range            | )E Se     | ction  | 1/4 1/4  | 1/4             | GPS Coordinates:<br>Lat. 44.74                   |  |  |  |
| Shawano                                                                                                                                                                                                                                                    | 26 N                                                             | -                |           | 10     | SW       | SW              | Lat. 44.74<br>Long89.04                          |  |  |  |
| Funded Trail Name or Number                                                                                                                                                                                                                                |                                                                  |                  |           |        |          | ever rece       | eived development or rehabilitation funds in the |  |  |  |
| N/A                                                                                                                                                                                                                                                        |                                                                  |                  |           | pas    | t?       | ⊖ Yes           | s  No Year:\$                                    |  |  |  |
| Trail is located on:                                                                                                                                                                                                                                       | lic property                                                     | Len              | gth of E  | asem   |          | andowner<br>N/A | Use Agreement Expiration Date                    |  |  |  |
| Landowner Where Trail is Located                                                                                                                                                                                                                           |                                                                  |                  |           |        |          |                 | years<br>Telephone Number                        |  |  |  |
| Village of Tigerton                                                                                                                                                                                                                                        |                                                                  |                  |           |        |          |                 | (715) 881-1135                                   |  |  |  |
| What other recreational trail uses a                                                                                                                                                                                                                       | are planned                                                      | for this tra     | il?       |        |          |                 |                                                  |  |  |  |
| The 8.5 miles of new trails will<br>If there are other Recreational use<br>How many miles would be affected                                                                                                                                                | s planned, l                                                     | now much         | of the ti | ail de |          |                 | cost will be paid for by other users?            |  |  |  |
| 8.                                                                                                                                                                                                                                                         |                                                                  |                  |           |        |          | '<br>s (•) No   |                                                  |  |  |  |
| Is this a critical section to the overa                                                                                                                                                                                                                    |                                                                  | em? Is           | there a   | rease  | onable a | Iternative      | ?                                                |  |  |  |
|                                                                                                                                                                                                                                                            | /ill this bridg<br>ie next few                                   |                  | ehabilit  | ation  | in Lo    | oad capad       | city of the bridge.                              |  |  |  |
| Yes O No                                                                                                                                                                                                                                                   |                                                                  | •                | Yes       | • N    | o        |                 | Estimated<br>Ibs. O Unknown                      |  |  |  |
| ● Yes 🔵 No Have you conta                                                                                                                                                                                                                                  | cted your lo                                                     | cal <u>DNR V</u> | Vater M   | anag   | ement S  | pecialist (     | WMS) regarding a permit?                         |  |  |  |
| ○ Yes ○ No Is a permit need                                                                                                                                                                                                                                | ded? (Pleas                                                      | se provide       | any wri   | tten c | orrespor | ndence fro      | om WMS.)                                         |  |  |  |
| •) Yes 🔿 No Will this project be located near or cross any intermittent or perennial waterway? Surface Water Data Viewer                                                                                                                                   |                                                                  |                  |           |        |          |                 |                                                  |  |  |  |
| ● Yes ○ No Will this project                                                                                                                                                                                                                               | Yes O No Will this project be located near or cross any wetland? |                  |           |        |          |                 |                                                  |  |  |  |
| Yes No Will this project involve land disturbance – including clearing and grubbing – of 1 acre or more of land?<br><u>DNR Storm Water Contact List.</u> Note: Reasonable calculations of the treadway and actual soil disturbance determines this number. |                                                                  |                  |           |        |          |                 |                                                  |  |  |  |
| Trail Project Detailed Description                                                                                                                                                                                                                         | n                                                                | 0.7              |           | 0      |          | 0111            |                                                  |  |  |  |