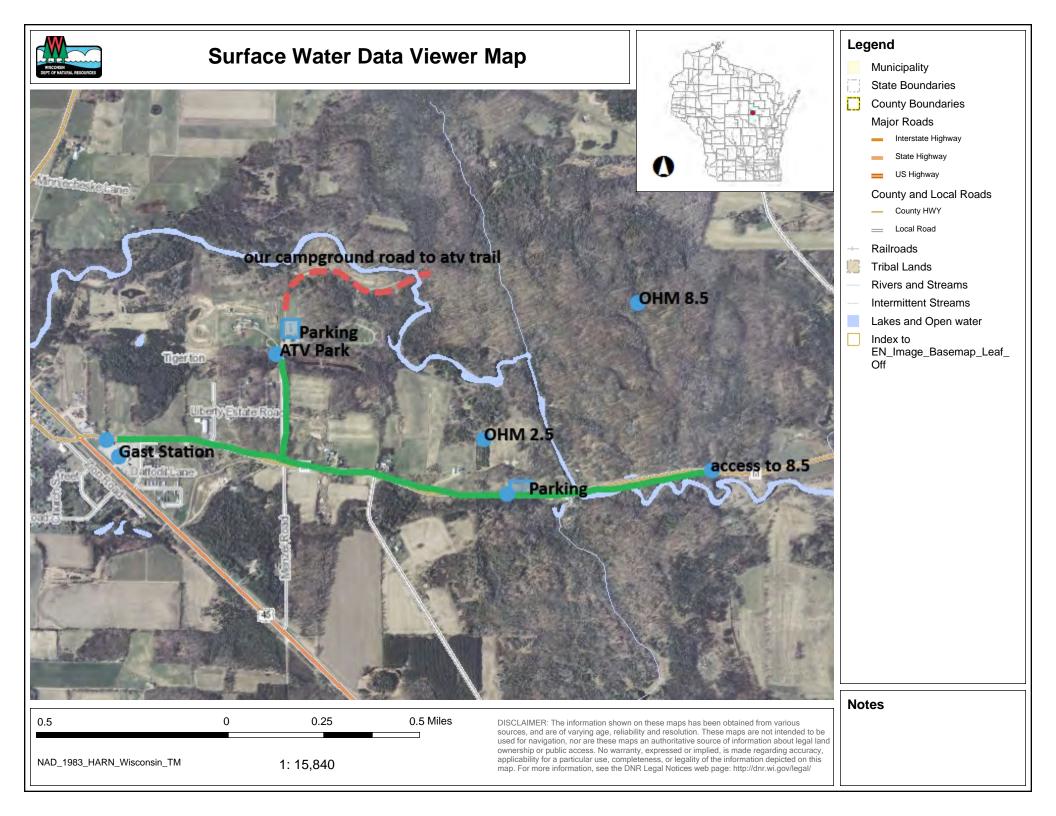

With approval from the Village of Tigerton and Shawano County Highway Department, we need to create an OHM Route to allow limited use motorcycles access to both sections of OHM trail since they are separated by a water body and only accessible by road, the proposed longest route would extend from the intersection of Hwy 45 and CTH M east on CTH M to the south access gate of the ATV trails (1.7 miles) and the entirety of Quad Park Lane. We have proposed three different route options if the overseeing departments don't agree with the fullest extent of the route. Both of these roads listed above are already designated as ATV route. Village employees will install route signs to DOT specifications. Labor and cost of signs will be in the only expenses for the route. Treil will be closed to Ottor's in winter.