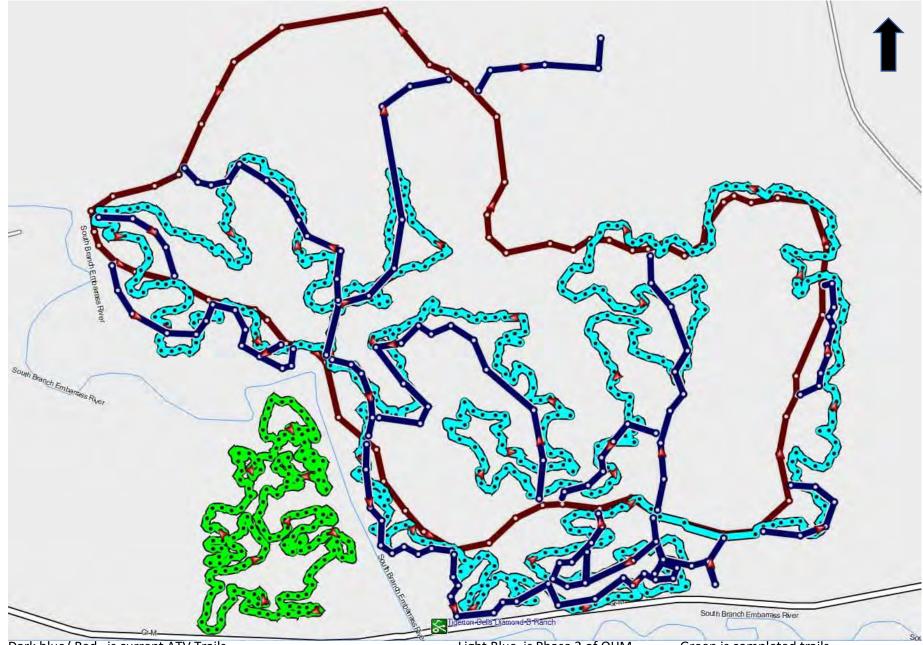

The Embarrass River OHV Park proposes 8.5 miles of new trail for OHM's. This trail would be on the same ~500 acres as the current ATV trails but would provide pinch points to allow OHM's only on the new miles. The trail will use all current ATV trail structures (bridges/ culverts) for crossing waterways to avoid disruption of wetlands and minimize cost. This trail will incorporate some flatland woods riding as well as rock outcroppings to appeal to some of the riders who enjoy trial areas. The majority of work is cutting logging slash and installing signs. The major expenses are trail and route marking materials. Minimal power equipment may be needed. Volunteers will complete most of the work. OHM's would also be able to ride the approximate 20 miles of current Atv Trails on the property, which will allow families to all ride together if they have different types Off-highway vehicles.

NOTE: For acquisition projects, complete the Acquisition Project Cost Estimate Section

Parking

Dark blue/ Red is current ATV Trails

Green is completed trails.

Light Blue is Phase 2 of OHM