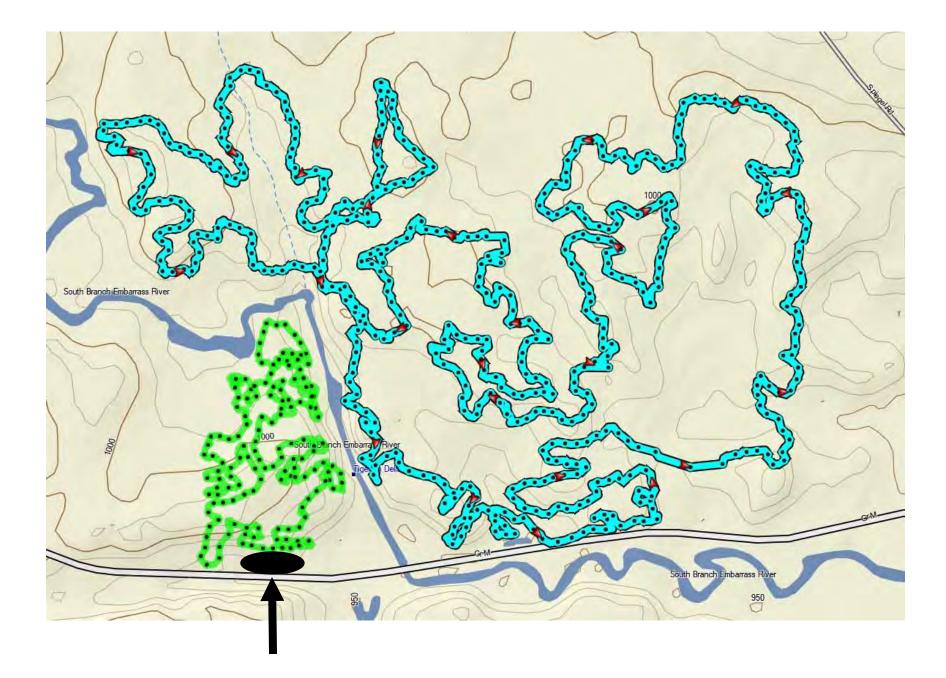

The Embarrass River OHV Park proposes 8.5 miles of new trail for OHM's. This trail would be on the same ~500 acres as the current ATV trails but would provide pinch points to allow OHM's only on the new miles. The trail will use all current ATV trail structures (bridges/ culverts) for crossing waterways to avoid disruption of wetlands and minimize cost. This trail will incorporate some flatland woods riding as well as rock outcroppings to appeal to some of the riders who enjoy trial areas. The majority of work is cutting logging slash and installing signs. The major expenses are trail and route marking materials. Minimal power equipment may be needed. Volunteers will complete most of the work. OHM's would also be able to ride the approximate 20 miles of current Atv Trails on the property, which will allow families to all ride together if they have different types Off-highway vehicles.

NOTE: For acquisition projects, complete the Acquisition Project Cost Estimate Section

Parking

Dark blue/ Red is current ATV Trails

Green is completed trails.

Light Blue is Phase 2 of OHM