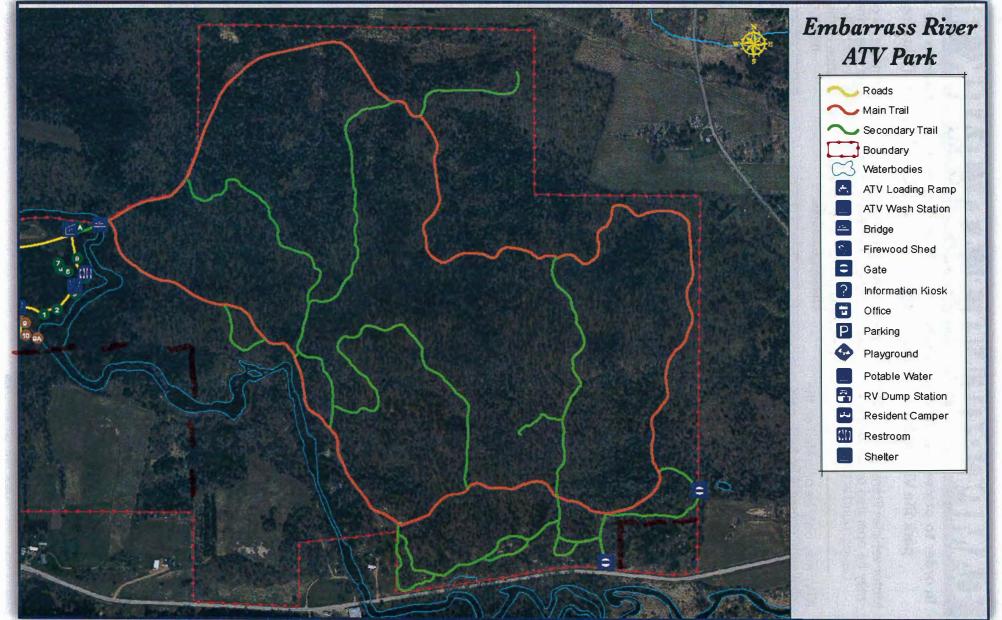

NOTE: For acquisition projects, complete the Acquisition Project Cost Estimate Section

Parking

Dark blue/ Red is current ATV Trails

Green is completed trails.

Light Blue is Phase 2 of OHM

# ATV/UTV TRAIL MAP