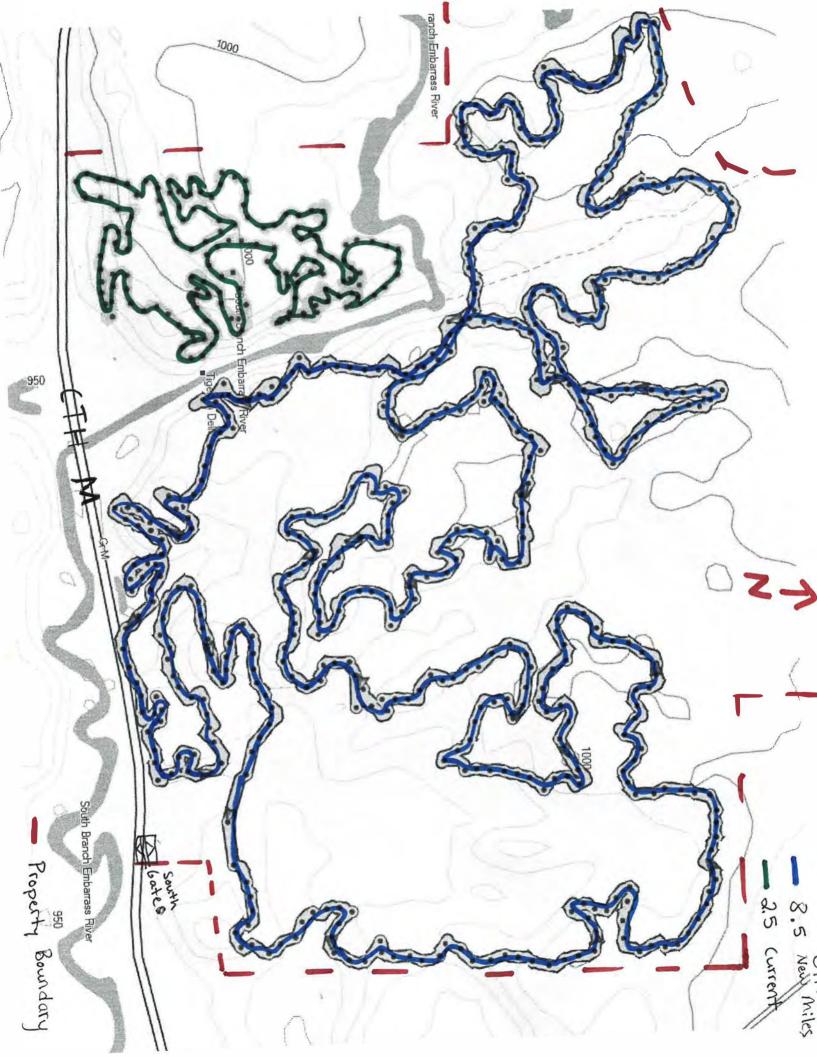

The Embarrass River OHV Park proposes 8.5 miles of new trail for OHM's. This trail would be on the same ~500 acres as the current ATV trails but would provide pinch points to allow OHM's only on the new miles. The trail will use all current ATV trail structures (bridges/ culverts) for crossing waterways to avoid disruption of wetlands and minimize cost. This trail will incorporate some flatland woods riding as well as rock outcroppings to appeal to some of the riders who enjoy trial areas. The majority of work is cutting logging slash and installing signs. The major expenses are trail and route marking materials. Minimal power equipment may be needed. Volunteers will complete most of the work. OHM's would also be able to ride the approximate 20 miles of current Atv Trails on the property, which will allow families to all ride together if they have different types Off-highway vehicles.

With approval from the Village of Tigerton and Shawano County Highway Department, we need to create an OHM Route to allow limited use motorcycles access to both sections of OHM trail since they are separated by a water body and only accessible by road, the proposed longest route would extend from the intersection of Hwy 45 and CTH M east on CTH M to the south access gate of the ATV trails (1.7 miles) and the entirety of Quad Park Lane. We have proposed three different route options if the overseeing departments don't agree with the fullest extent of the route. Both of these roads listed above are already designated as ATV route. Village employees will install route signs to DOT specifications. Labor and cost of signs will be in the only expenses for the route. Treil will be closed to Ottor's in winter.

NOTE: For acquisition projects, complete the Acquisition Project Cost Estimate Section

Parking

Dark blue/ Red is current ATV Trails

Green is completed trails.

Light Blue is Phase 2 of OHM