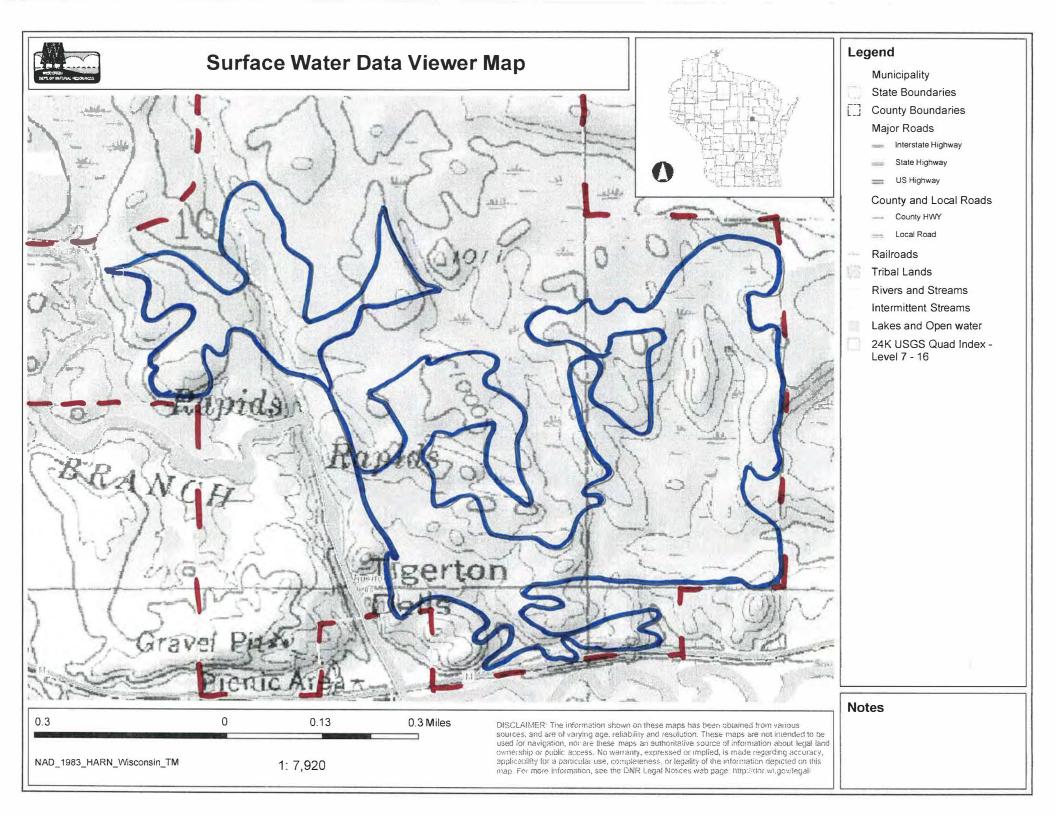

## Motorized Recreation Off-Highway Motorcycle

Grant Application Form 8700-159M (R 3/20)

Page 3 of 3

| Appendix B – Required for                                                                                                                                                                                                                                  | r Trail Re                                                       | habilitat        | ion ol    | : De   | velopn   | ient            |                                                  |  |  |  |
|------------------------------------------------------------------------------------------------------------------------------------------------------------------------------------------------------------------------------------------------------------|------------------------------------------------------------------|------------------|-----------|--------|----------|-----------------|--------------------------------------------------|--|--|--|
| 🗌 Trail Rehab 🛛 🔀 New Ti                                                                                                                                                                                                                                   | rail                                                             |                  |           |        |          |                 |                                                  |  |  |  |
| County                                                                                                                                                                                                                                                     | Township                                                         | Range            | )E Se     | ction  | 1/4 1/4  | 1/4             | GPS Coordinates:<br>Lat. 44.74                   |  |  |  |
| Shawano                                                                                                                                                                                                                                                    | 26 N                                                             | -                |           | 10     | SW       | SW              | Lat. 44.74<br>Long89.04                          |  |  |  |
| Funded Trail Name or Number                                                                                                                                                                                                                                |                                                                  |                  |           |        |          | ever rece       | eived development or rehabilitation funds in the |  |  |  |
| N/A                                                                                                                                                                                                                                                        |                                                                  |                  |           | pas    | t?       | ⊖ Yes           | s  No Year:\$                                    |  |  |  |
| Trail is located on:                                                                                                                                                                                                                                       | lic property                                                     | Len              | gth of E  | asem   |          | andowner<br>N/A | Use Agreement Expiration Date                    |  |  |  |
| Landowner Where Trail is Located                                                                                                                                                                                                                           |                                                                  |                  |           |        |          |                 | years<br>Telephone Number                        |  |  |  |
| Village of Tigerton                                                                                                                                                                                                                                        |                                                                  |                  |           |        |          |                 | (715) 881-1135                                   |  |  |  |
| What other recreational trail uses a                                                                                                                                                                                                                       | are planned                                                      | for this tra     | il?       |        |          |                 |                                                  |  |  |  |
| The 8.5 miles of new trails will<br>If there are other Recreational use<br>How many miles would be affected                                                                                                                                                | s planned, l                                                     | now much         | of the ti | ail de |          |                 | cost will be paid for by other users?            |  |  |  |
| 8.                                                                                                                                                                                                                                                         |                                                                  |                  |           |        |          | '<br>s (•) No   |                                                  |  |  |  |
| Is this a critical section to the overa                                                                                                                                                                                                                    |                                                                  | em? Is           | there a   | rease  | onable a | Iternative      | ?                                                |  |  |  |
|                                                                                                                                                                                                                                                            | /ill this bridg<br>ie next few                                   |                  | ehabilit  | ation  | in Lo    | oad capad       | city of the bridge.                              |  |  |  |
| Yes O No                                                                                                                                                                                                                                                   |                                                                  | •                | Yes       | • N    | o        |                 | Estimated<br>Ibs. O Unknown                      |  |  |  |
| ● Yes 🔵 No Have you conta                                                                                                                                                                                                                                  | cted your lo                                                     | cal <u>DNR V</u> | Vater M   | anag   | ement S  | pecialist (     | WMS) regarding a permit?                         |  |  |  |
| ○ Yes ○ No Is a permit need                                                                                                                                                                                                                                | ded? (Pleas                                                      | se provide       | any wri   | tten c | orrespor | ndence fro      | om WMS.)                                         |  |  |  |
| •) Yes 🔿 No Will this project be located near or cross any intermittent or perennial waterway? Surface Water Data Viewer                                                                                                                                   |                                                                  |                  |           |        |          |                 |                                                  |  |  |  |
| ● Yes ○ No Will this project                                                                                                                                                                                                                               | Yes O No Will this project be located near or cross any wetland? |                  |           |        |          |                 |                                                  |  |  |  |
| Yes No Will this project involve land disturbance – including clearing and grubbing – of 1 acre or more of land?<br><u>DNR Storm Water Contact List.</u> Note: Reasonable calculations of the treadway and actual soil disturbance determines this number. |                                                                  |                  |           |        |          |                 |                                                  |  |  |  |
| Trail Project Detailed Description                                                                                                                                                                                                                         | n                                                                | 0.7              |           | 0      |          | 0111            |                                                  |  |  |  |

The Embarrass River OHV Park proposes 8.5 miles of new trail for OHM's. This trail would be on the same ~500 acres as the current ATV trails but would provide pinch points to allow OHM's only on the new miles. The trail will use all current ATV trail structures (bridges/ culverts) for crossing waterways to avoid disruption of wetlands and minimize cost. This trail will incorporate some flatland woods riding as well as rock outcroppings to appeal to some of the riders who enjoy trial areas. The majority of work is cutting logging slash and installing signs. The major expenses are trail and route marking materials. Minimal power equipment may be needed. Volunteers will complete most of the work. OHM's would also be able to ride the approximate 20 miles of current Atv Trails on the property, which will allow families to all ride together if they have different types Off-highway vehicles.