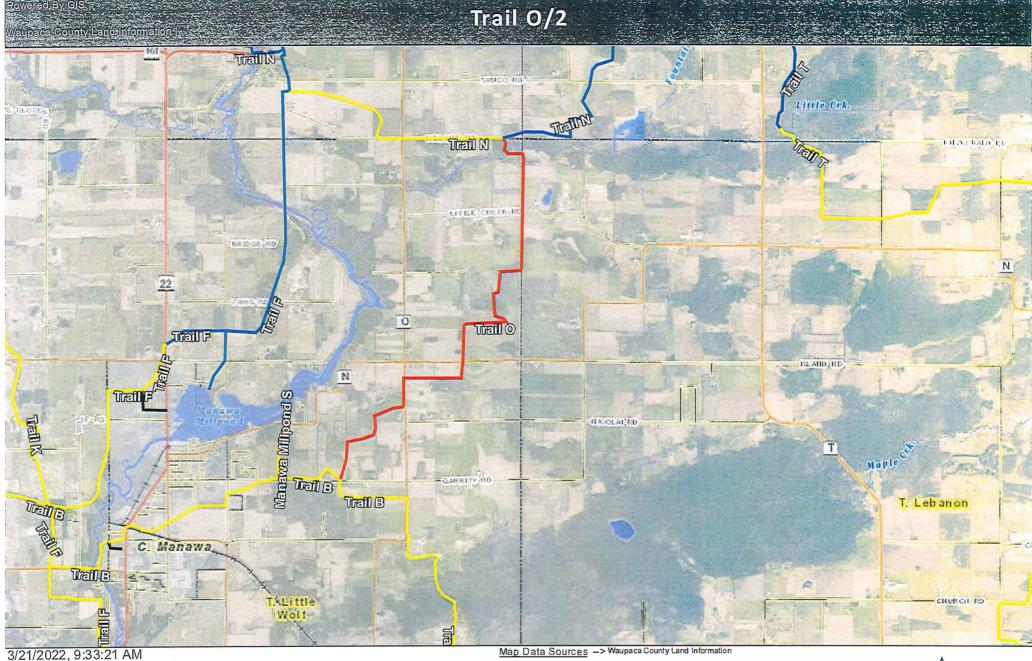

#### **Project Description Summary**

Trail O/2 - Intersection 29a to 37a (4.5 miles) - Symco Club

Waupaca County is requesting maintenance funding on an additional 4.5 miles of snowmobile trail that connects the Symco area to the Manawa area, it also serves as a north south connection between two funded east-west corridor trails (Corridor 22 & Corridor 24). This section of trail is groomed with a Class A-2 groomer. This trail has been in use for over 5 years so there is no need for development dollars. This trail connects two currently funded trails.

Waupaca County is requesting maintenance funding on an additional 4.5 miles of snowmobile trail that connects the Symco area to the Manawa area, it also serves as a north south connection between two funded east-west corridor trails (Corridor 22 & Corridor 24). This section of trail is groomed with a Class A-2 groomer. This trail has been in use for over 5 years so there is no need for development dollars. This trail connects two currently funded trails.