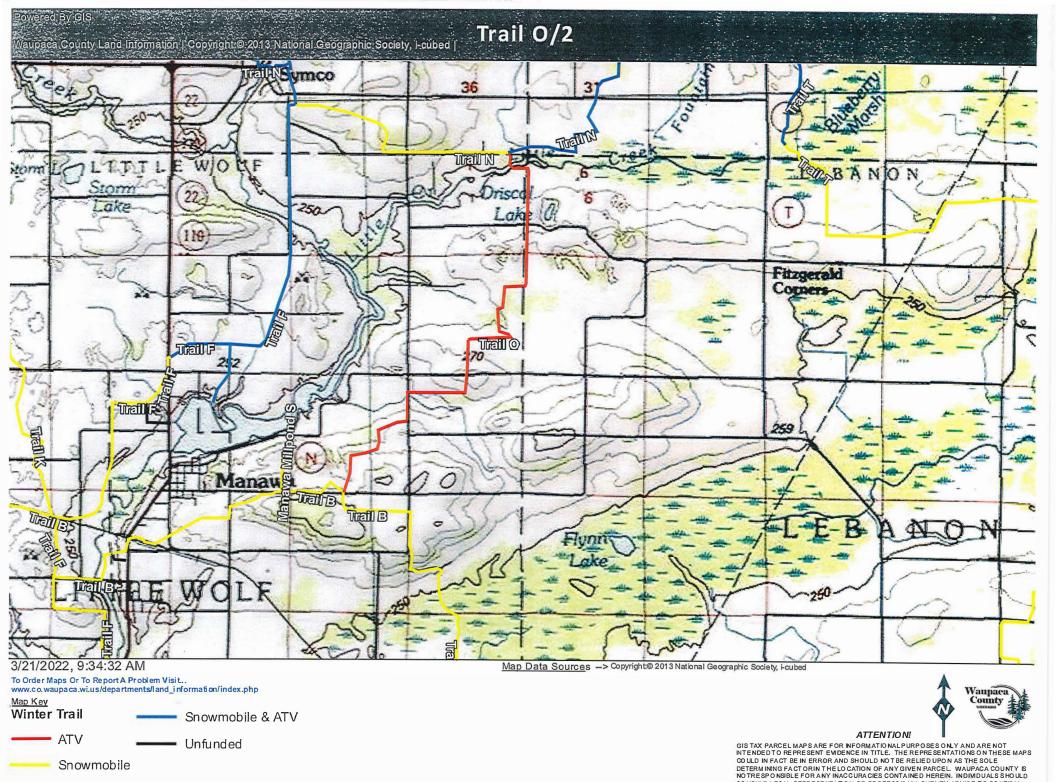

#### **Project Description Summary**

Trail O/2 - Intersection 29a to 37a (4.5 miles) - Symco Club

Waupaca County is requesting maintenance funding on an additional 4.5 miles of snowmobile trail that connects the Symco area to the Manawa area, it also serves as a north south connection between two funded east-west corridor trails (Corridor 22 & Corridor 24). This section of trail is groomed with a Class A-2 groomer. This trail has been in use for over 5 years so there is no need for development dollars. This trail connects two currently funded trails.

Waupaca County is requesting maintenance funding on an additional 4.5 miles of snowmobile trail that connects the Symco area to the Manawa area, it also serves as a north south connection between two funded east-west corridor trails (Corridor 22 & Corridor 24). This section of trail is groomed with a Class A-2 groomer. This trail has been in use for over 5 years so there is no need for development dollars. This trail connects two currently funded trails.