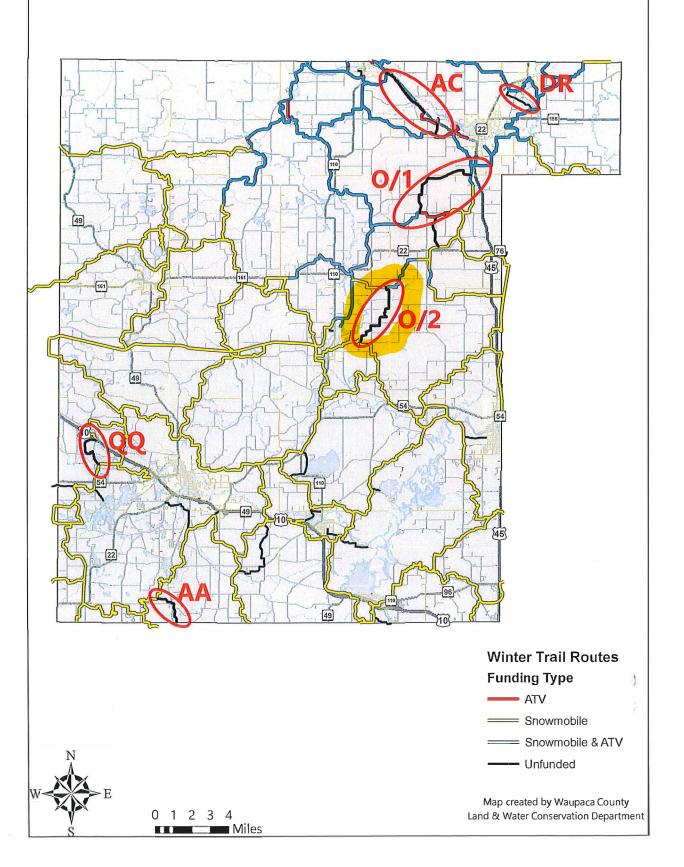

#### **Project Description Summary**

Trail O/2 - Intersection 29a to 37a (4.5 miles) - Symco Club

Waupaca County is requesting maintenance funding on an additional 4.5 miles of snowmobile trail that connects the Symco area to the Manawa area, it also serves as a north south connection between two funded east-west corridor trails (Corridor 22 & Corridor 24). This section of trail is groomed with a Class A-2 groomer. This trail has been in use for over 5 years so there is no need for development dollars. This trail connects two currently funded trails.

Waupaca County is requesting maintenance funding on an additional 4.5 miles of snowmobile trail that connects the Symco area to the Manawa area, it also serves as a north south connection between two funded east-west corridor trails (Corridor 22 & Corridor 24). This section of trail is groomed with a Class A-2 groomer. This trail has been in use for over 5 years so there is no need for development dollars. This trail connects two currently funded trails.