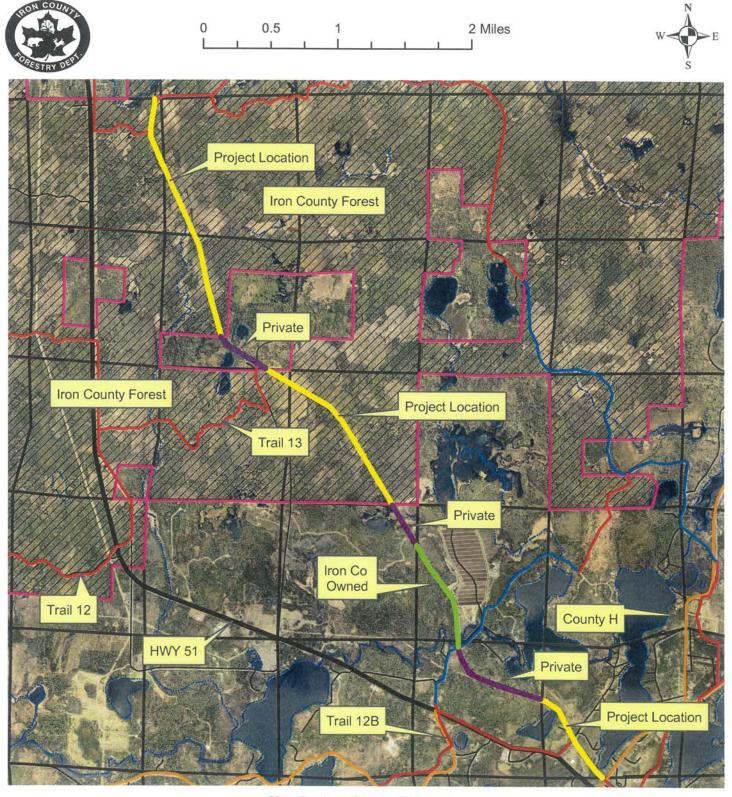

## Iron County Forestry "Trail 17 Railroad Acquisition" Sections 4, 5, 9, 15, 16, 25 T43N, R3E Town of Mercer, Iron County, Wisconsin

Map By: Iron County Forestry