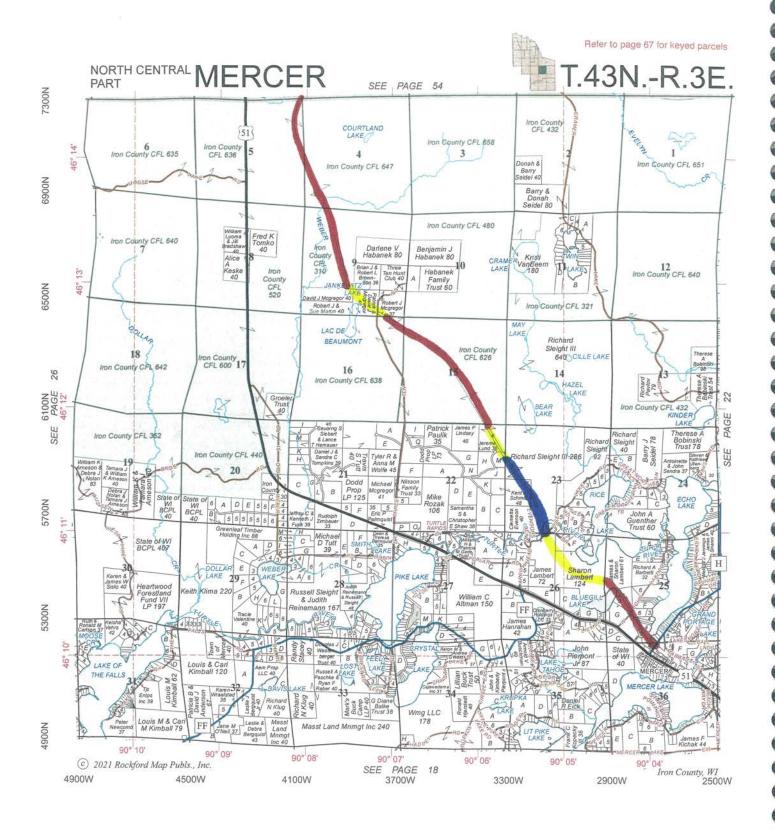

#### Notes

1:47,520

Trail 17 Railroad Acquisition

IRON County Owned OTHER Ownership