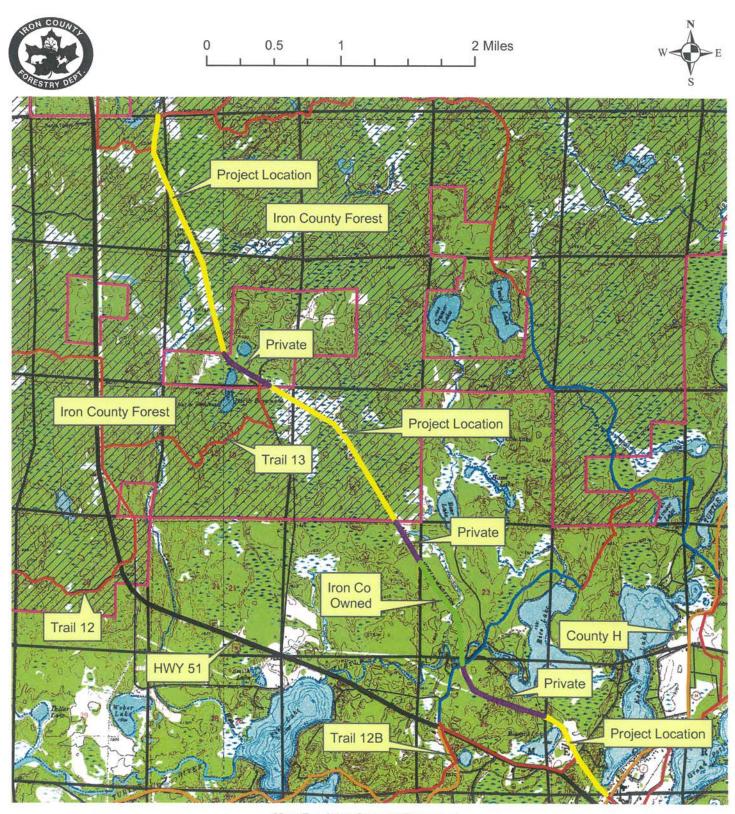

# Iron County Forestry "Trail 17 Railroad Acquisition" Sections 4, 5, 9, 15, 16, 25 T43N, R3E Town of Mercer, Iron County, Wisconsin

Map By: Iron County Forestry