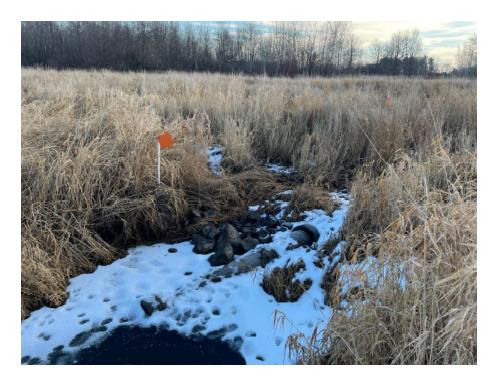

#### **Bridge Project Detailed Description**

Clark County is applying for a NEW bridge project on snowmobile trail corridor 25 in the town of Sherman in Clark County. This trail is maintained by the Loyal Snow Angles. The project site is on private property owned by Michael Stumpner. The proposed bridge would be installed on named Yellow River. The trail has been at this location for decades and was an ice crossing in the past. However, the crossing no longer freezes over and at times during higher water it is not passable by snowmobiles or grooming equipment. This makes for a dangerous crossing for riders and groomers.

The proposed bridge had 2 different types of estimates. Anderson wants to install a 60ftx12ft clear width steel truss bridge. Custom wants to install a 40ftx12ft with 15 ft approaches.

All pictures are available via Google Photos link provided.