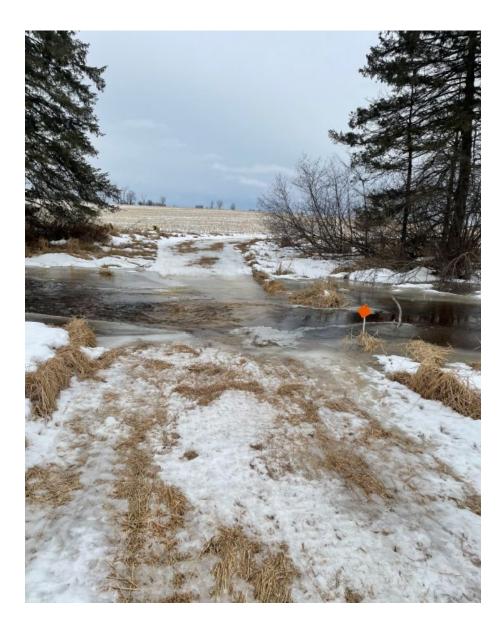

#### **Bridge Project Detailed Description**

Clark County is applying for a NEW bridge project on snowmobile trail corridor 25 in the town of Sherman in Clark County. This trail is maintained by the Loyal Snow Angles. The project site is on private property owned by Michael Stumpner. The proposed bridge would be installed on named Yellow River. The trail has been at this location for decades and was an ice crossing in the past. However, the crossing no longer freezes over and at times during higher water it is not passable by snowmobiles or grooming equipment. This makes for a dangerous crossing for riders and groomers.