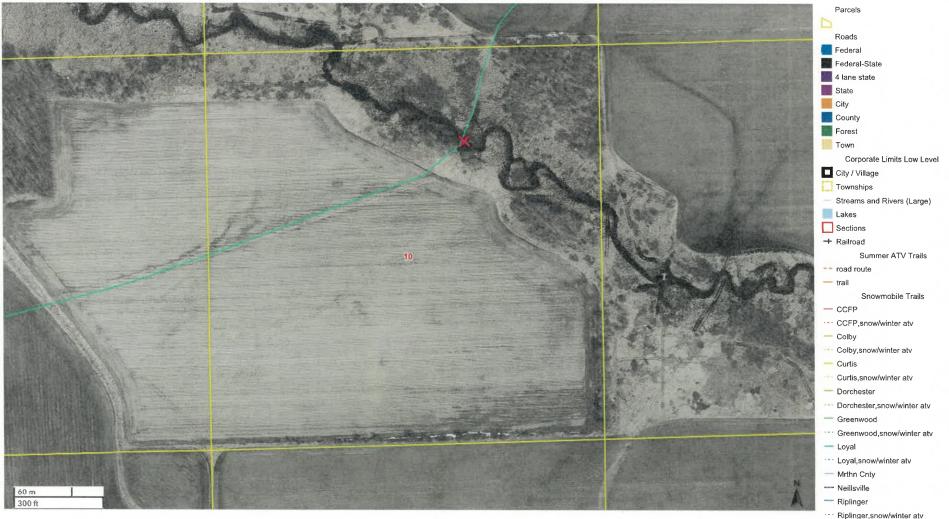

Comments/Notes:

Location of proposed Hung 98 Stimpher/Logal bridge

Location of proposed Hwy 98-Stumpner/Loyal Bridge

Zoomed in on Clark Co. Snowmobile map

सुनिन **BAR LLC** DW 602 DIVISION ST PO BOX 75 WITHEE WI 54498 PH 229-4327 VING BURGERS, ANDWICHES, WINGS EN SANDWICHES STEAK TAKE A BREAK IN YOUR DAY STOP ON IN FOR LUNCH

### Clark Co NEW Bridge

Hwy 98 Stumpner Loyal Bridge

Date created: 4/1/2024 Last Data Uploaded: 4/1/2024 12:34:59 AM Developed by Created by: undefined

Zoum

- Spencer

Thorp,snow/winter atv

----- Thorp