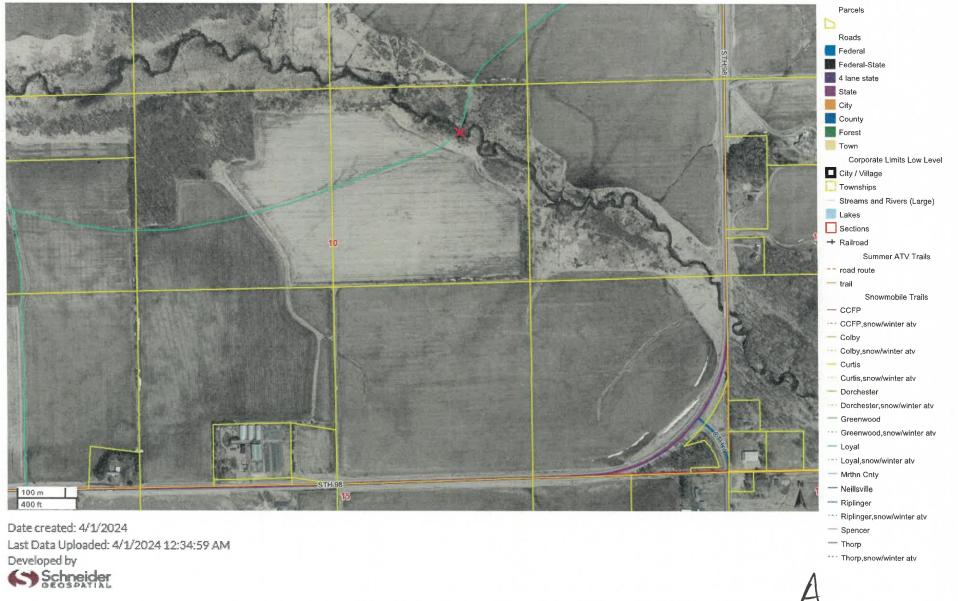

Comments/Notes:

Location of proposed Hung 98 Stimpher/Logal bridge

Location of proposed Hwy 98-Stumpner/Loyal Bridge

Zoomed in on Clark Co. Snowmobile map

सुनिन **BAR LLC** DW 602 DIVISION ST PO BOX 75 WITHEE WI 54498 PH 229-4327 VING BURGERS, ANDWICHES, WINGS EN SANDWICHES STEAK TAKE A BREAK IN YOUR DAY STOP ON IN FOR LUNCH

### Clark Co NEW Bridge

Hwy 98 Stumpner Loyal Bridge

Created by: undefined