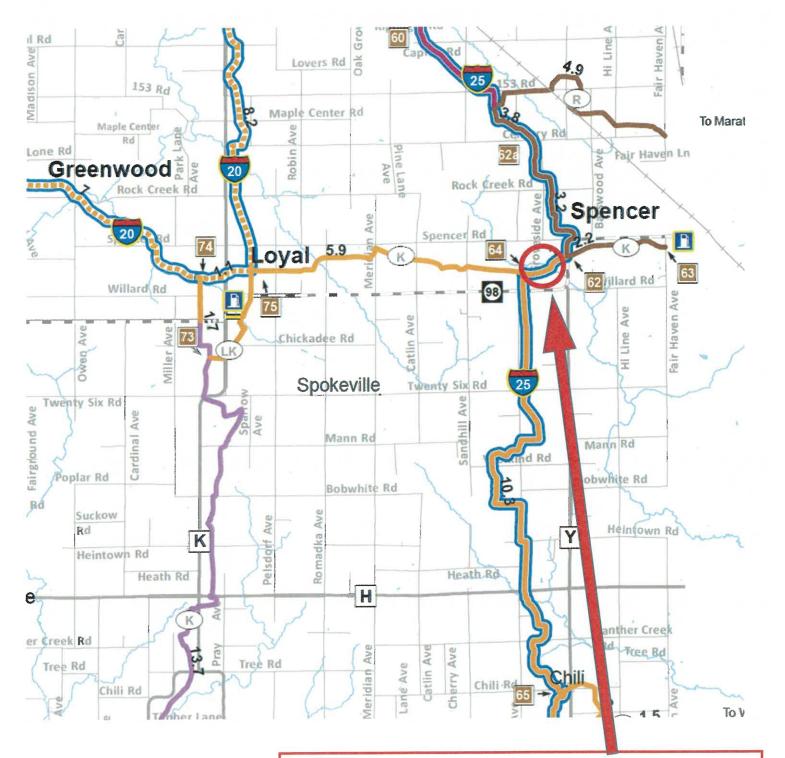

Comments/Notes:

Location of proposed Hung 98 Stimpher/Logal bridge

Location of proposed Hwy 98-Stumpner/Loyal Bridge

Zoomed in on Clark Co. Snowmobile map

सुनिन **BAR LLC** DW 602 DIVISION ST PO BOX 75 WITHEE WI 54498 PH 229-4327 VING BURGERS, ANDWICHES, WINGS EN SANDWICHES STEAK TAKE A BREAK IN YOUR DAY STOP ON IN FOR LUNCH