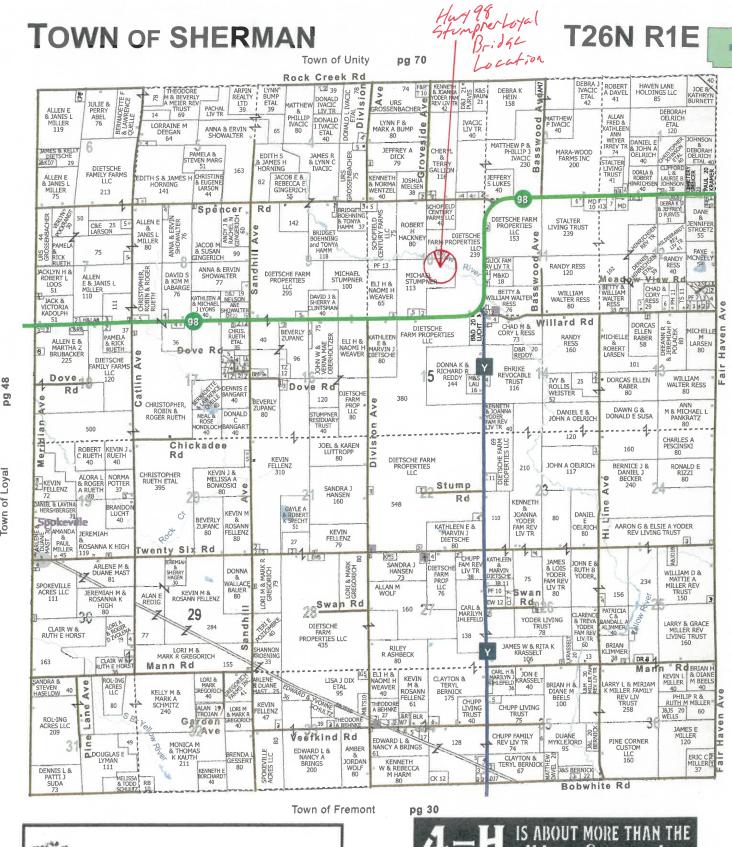

#### **Project Description Summary**

Clark

Clark County is applying for a NEW bridge project on snowmobile trail corridor 25 in the town of Sherman in Clark County. This trail is maintained by the Loyal Snow Angles. The project site is on private property owned by Michael Stumpner. The proposed bridge would be installed on named Yellow River.

#### **Bridge Project Detailed Description**

Clark County is applying for a NEW bridge project on snowmobile trail corridor 25 in the town of Sherman in Clark County. This trail is maintained by the Loyal Snow Angles. The project site is on private property owned by Michael Stumpner. The proposed bridge would be installed on named Yellow River. The trail has been at this location for decades and was an ice crossing in the past. However, the crossing no longer freezes over and at times during higher water it is not passable by snowmobiles or grooming equipment. This makes for a dangerous crossing for riders and groomers.

Comments/Notes:

Location of proposed Hung 98 Stimpher/Logal bridge

Location of proposed Hwy 98-Stumpner/Loyal Bridge

Zoomed in on Clark Co. Snowmobile map

सुनिन **BAR LLC** DW 602 DIVISION ST PO BOX 75 WITHEE WI 54498 PH 229-4327 VING BURGERS, ANDWICHES, WINGS EN SANDWICHES STEAK TAKE A BREAK IN YOUR DAY STOP ON IN FOR LUNCH