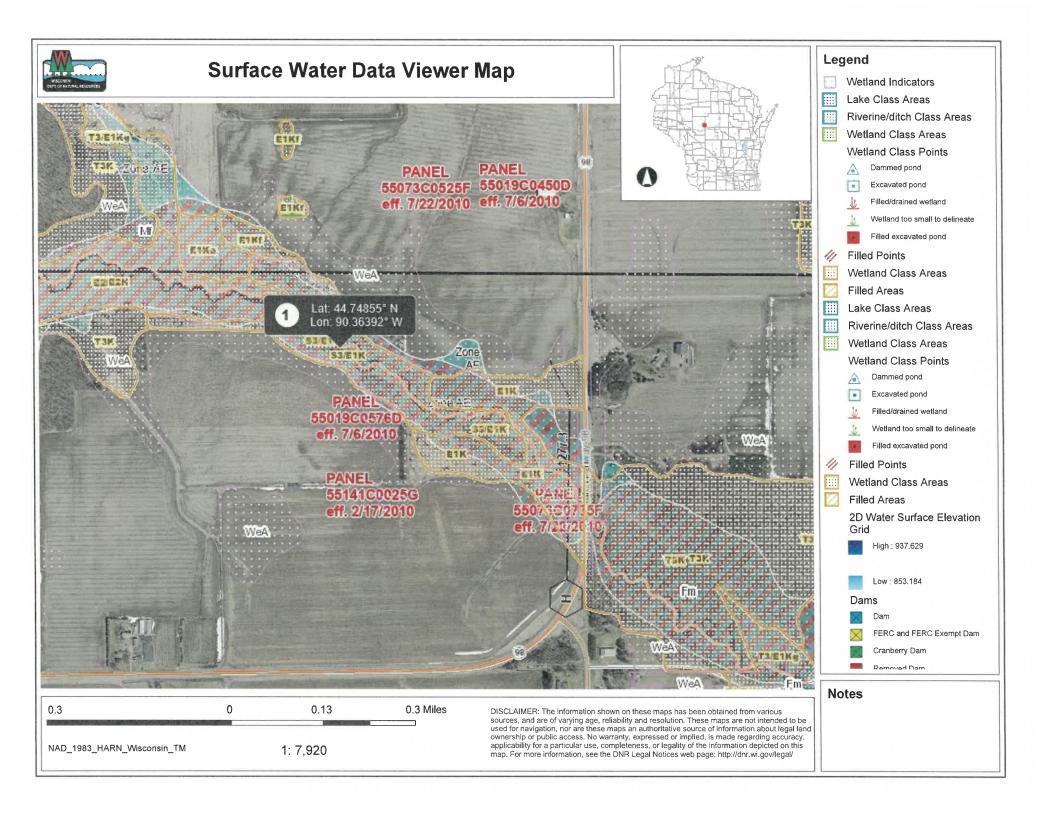

#### **Project Description Summary**

Clark

Clark County is applying for a NEW bridge project on snowmobile trail corridor 25 in the town of Sherman in Clark County. This trail is maintained by the Loyal Snow Angles. The project site is on private property owned by Michael Stumpner. The proposed bridge would be installed on named Yellow River.

#### **Bridge Project Detailed Description**

Clark County is applying for a NEW bridge project on snowmobile trail corridor 25 in the town of Sherman in Clark County. This trail is maintained by the Loyal Snow Angles. The project site is on private property owned by Michael Stumpner. The proposed bridge would be installed on named Yellow River. The trail has been at this location for decades and was an ice crossing in the past. However, the crossing no longer freezes over and at times during higher water it is not passable by snowmobiles or grooming equipment. This makes for a dangerous crossing for riders and groomers.