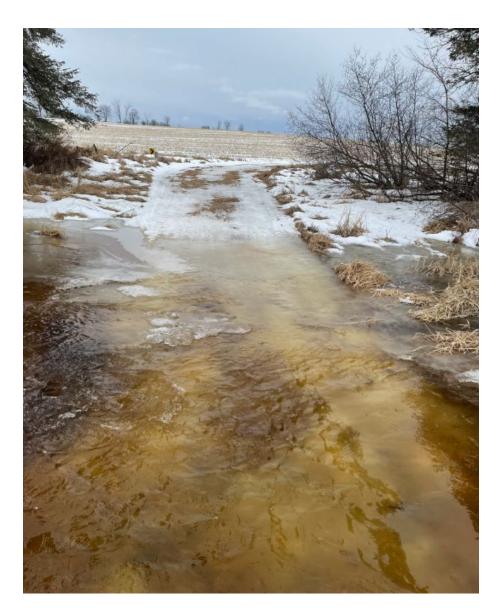

#### **Bridge Project Detailed Description**

Clark County is applying for a NEW bridge project on snowmobile trail corridor 25 in the town of Sherman in Clark County. This trail is maintained by the Loyal Snow Angles. The project site is on private property owned by Michael Stumpner. The proposed bridge would be installed on named Yellow River. The trail has been at this location for decades and was an ice crossing in the past. However, the crossing no longer freezes over and at times during higher water it is not passable by snowmobiles or grooming equipment. This makes for a dangerous crossing for riders and groomers.