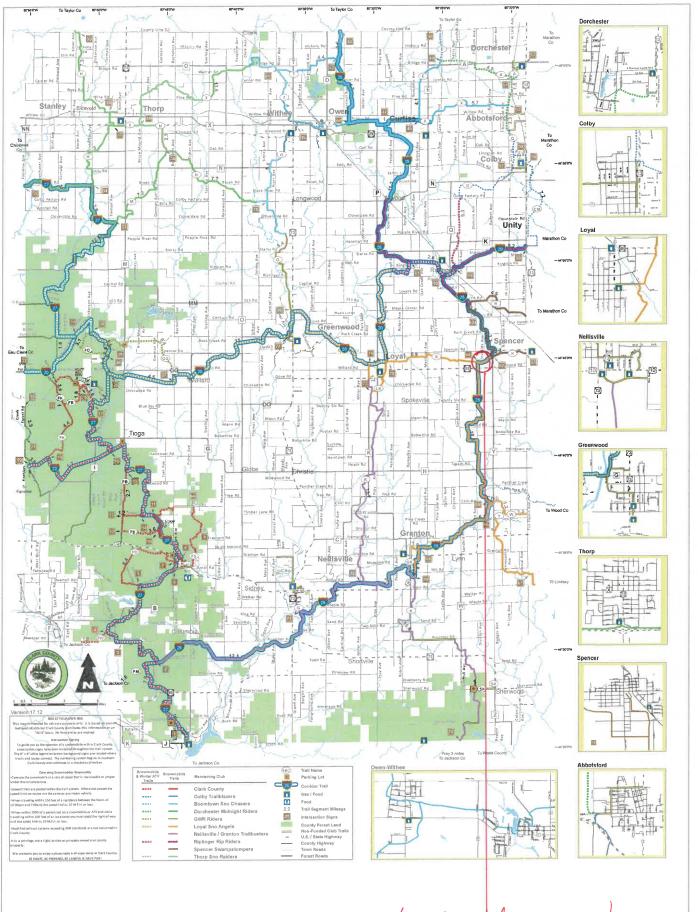

#### **Project Description Summary**

Clark

Clark County is applying for a NEW bridge project on snowmobile trail corridor 25 in the town of Sherman in Clark County. This trail is maintained by the Loyal Snow Angles. The project site is on private property owned by Michael Stumpner. The proposed bridge would be installed on named Yellow River.

#### **Bridge Project Detailed Description**

Clark County is applying for a NEW bridge project on snowmobile trail corridor 25 in the town of Sherman in Clark County. This trail is maintained by the Loyal Snow Angles. The project site is on private property owned by Michael Stumpner. The proposed bridge would be installed on named Yellow River. The trail has been at this location for decades and was an ice crossing in the past. However, the crossing no longer freezes over and at times during higher water it is not passable by snowmobiles or grooming equipment. This makes for a dangerous crossing for riders and groomers.

Comments/Notes:

Location of proposed Hung 98 Stimpher/Logal bridge

Location of proposed Hwy 98-Stumpner/Loyal Bridge

Zoomed in on Clark Co. Snowmobile map

सुनिन **BAR LLC** DW 602 DIVISION ST PO BOX 75 WITHEE WI 54498 PH 229-4327 VING BURGERS, ANDWICHES, WINGS EN SANDWICHES STEAK TAKE A BREAK IN YOUR DAY STOP ON IN FOR LUNCH