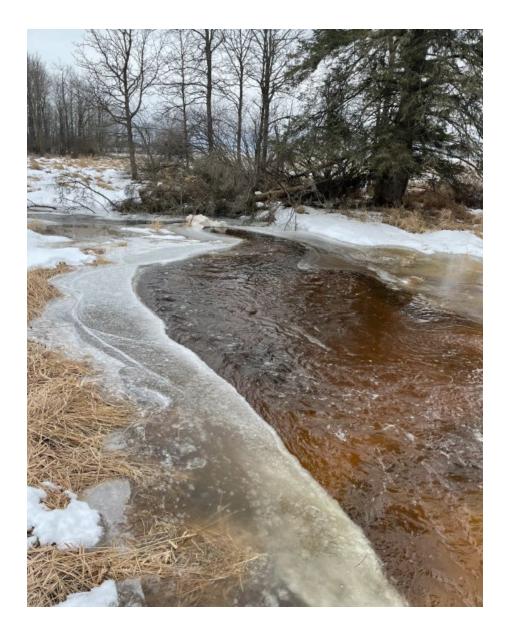

#### **Bridge Project Detailed Description**

Clark County is applying for a NEW bridge project on snowmobile trail corridor 25 in the town of Sherman in Clark County. This trail is maintained by the Loyal Snow Angles. The project site is on private property owned by Michael Stumpner. The proposed bridge would be installed on named Yellow River. The trail has been at this location for decades and was an ice crossing in the past. However, the crossing no longer freezes over and at times during higher water it is not passable by snowmobiles or grooming equipment. This makes for a dangerous crossing for riders and groomers.