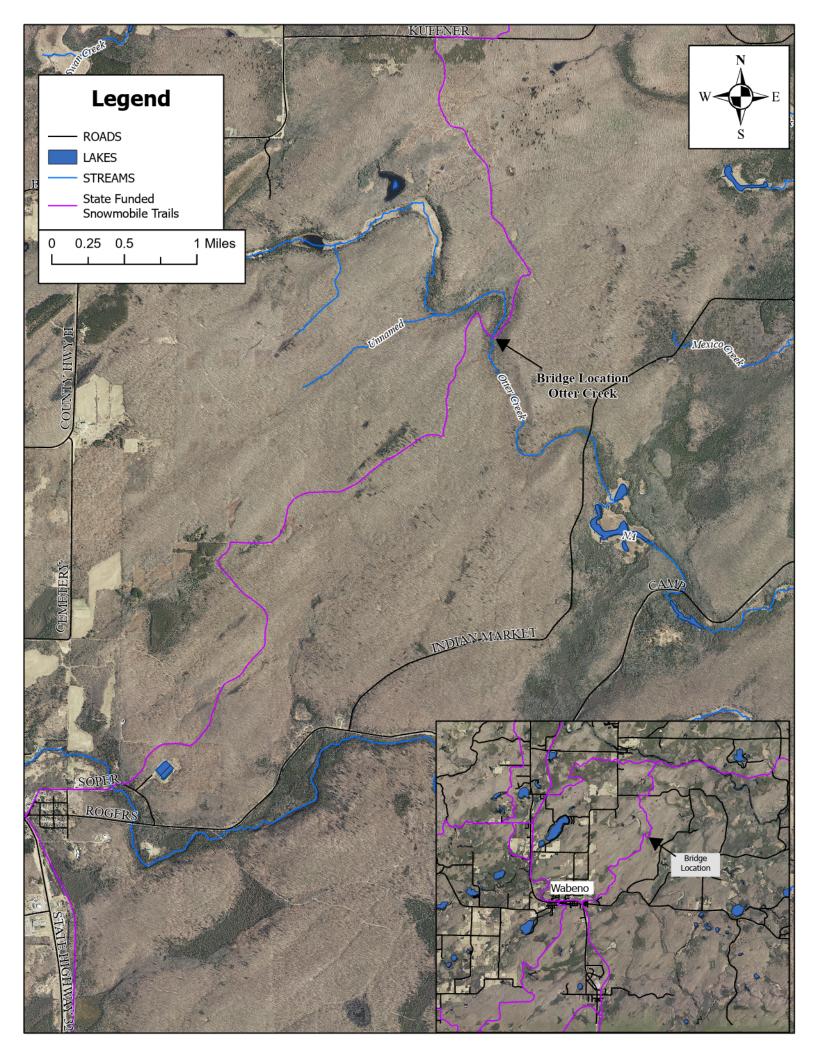

## #72 Forest Co Otter Creek New Bridge

State of Wisconsin **Motorized Recreation Grant Application** Department of Natural Resources For: (choose all that apply) Form 8700-159 (R 02/2024) dnr.wi.gov Page 1 of 5 ☐ ATV/UTV Trail Aid Due Date: April 15 M Snowmobile Trail Aid Notice: Completion of this form is required under Wisconsin Statutes 23.09(26) and 23.33. Failure to complete this form will result in denial of financial assistance. Personally identifiable information found on this form is not intended to be used for any other purpose. The Department of Natural Resources (DNR) may provide this information to requesters as required by Wisconsin's Public Records law (ss. 19.31 – 19.39, Wis. Stats.). Instructions: Applications may combine more than one source of funds. They may **DNR Use Only** be submitted for consideration of traditional ATV, UTV, Snowmobile and Motorized Category Number Stewardship funding. Submit one copy of all forms and attachments. See Page 2 for necessary attachments. Send applications to your Community Services Specialist. Section 1: Applicant Information Applicant / Organization Name Check Recipient: Individual other than authorized individual to act on behalf of the applicant. Forest County Forestry and Recreation Select if the same as applicant. Individual Authorized to Act on Behalf of Applicant per Resolution Check Recipient Name (Name to Appear on Check) Travis Wollenberg Forest County Forestry and Recreation Department Title Forest Administrator Address Address 200 E Madison Street 200 E Madison Street City State ZIP Code City ZIP Code State Crandon WI 54520 Crandon WI 54520 Telephone Number **Email Address** (715) 478-3475 travis@co.forest.wi.us Section 2: Project Information Required for all Projects **Project Title** New Miles (if applicable) Current Funded Miles United States Forest Service Otter Creek Bridge Development County Township Range GPS Coordinates: Section 1/4 1/4 1/4 ( E Lat. 45.2818 Forest 35 N 15 OW 35 Long. -88.5921 **Project Description Summary** United States Forest Service has requested that Forest County Forestry and Recreation Department apply for funding to develop a bridge over Otter Creek. This trail is part of Forest County state funded snowmobile miles. Through USFS Cost-Share Agreement Forest County has to maintain/develop bridges on USFS property. Currently, the creek does not have any existing bridges or culverts in place and a bridge is needed to protect the water quality, and bank erosion. Existing trail is used only for snowmobile season but constant wear from snowmobiles have developed the need for a bridge. USFS is providing engineering plans, on site over view and cost estimates for this project. The County has also applied for RTP funds. If awarded, \$191,568.80 would be RTP (80%), leaving the remaining \$47,892.20 for the Snow Program to fund for match (20%). I certify that all maintenance land use agreements are on file. **Estimated Cost** Maintenance Acquisition Insurance Development Bridge Rehab. Trail Rehab. Total Estimated Cost \$239,461.00 \$239,461.00 Leave Blank - DNR Use Only Applicant Certification Printed Name of Authorized Official Official's Title Travis Wollenberg Forest Administrator As the applicant's authorized official, I certify that, to the best of my knowledge, the information in this application is true and correct.

### **Bridge Project Detailed Description**

USFS has approached Forest County Forestry and Recreation Department to apply for funding to install a bridge over Otter Creek located in the Town of Wabeno. This bridge would support an existing state funded snowmobile trail system. Without installation of a bridge this trail section could be subjected to closure losing numerous miles and connections. Currently, there is no culvert or bridge at this location and snowmobiles have been going through the creek to continue on the trail. To prevent any further erosion and protect water quality a bridge is needed. USFS is providing all the engineering, permitting, hydraulic studies for this project. This bridge will be made out of all wood timbers along with abutments. Forest County is applying for funding and contracting with contractor through bidding services to develop a new bridge in this location.