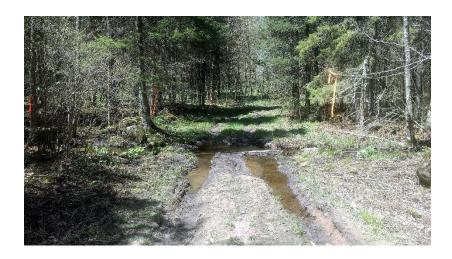

### **Bridge Project Detailed Description**

USFS has approached Forest County Forestry and Recreation Department to apply for funding to install a bridge over Otter Creek located in the Town of Wabeno. This bridge would support an existing state funded snowmobile trail system. Without installation of a bridge this trail section could be subjected to closure losing numerous miles and connections. Currently, there is no culvert or bridge at this location and snowmobiles have been going through the creek to continue on the trail. To prevent any further erosion and protect water quality a bridge is needed. USFS is providing all the engineering, permitting, hydraulic studies for this project. This bridge will be made out of all wood timbers along with abutments. Forest County is applying for funding and contracting with contractor through bidding services to develop a new bridge in this location.