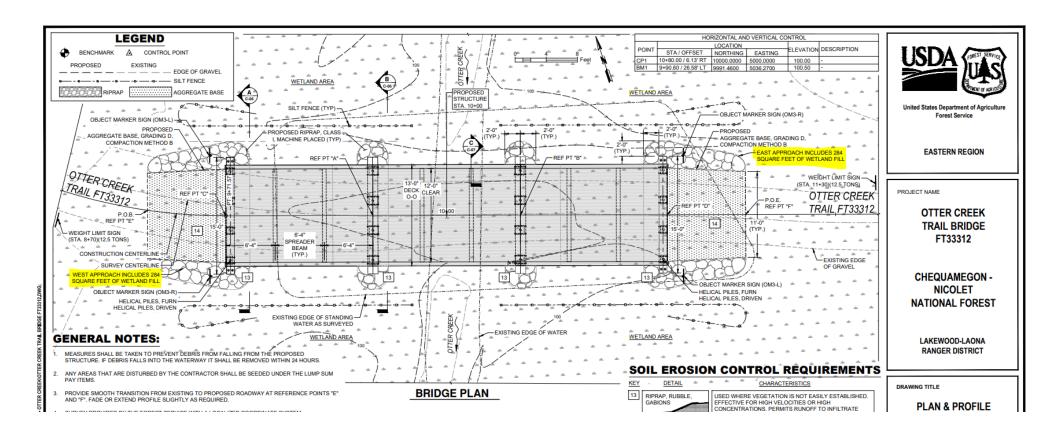

## **Motorized Recreation Grant Application**

Form 8700-159 (R 02/2024)

Page 3 of 5

| Appendix A – Required for                                              | Driuge K       | enab          | repi         | ace,    | new,                                                                                     | 01 1    | reroute     | e with New Bridge                                |  |
|------------------------------------------------------------------------|----------------|---------------|--------------|---------|------------------------------------------------------------------------------------------|---------|-------------|--------------------------------------------------|--|
| ☐ Bridge Rehab/Replace                                                 | ⊠ New          | Bridg         | е            |         | Rerou                                                                                    | ıte wi  | ith new l   | bridge                                           |  |
| County                                                                 | Township R     | ange          | <b>⊙</b> E   | Section | on 1/4 1/                                                                                | 4       | 1/4         | GPS Coordinates:<br>Lat. 45.2818                 |  |
| Forest                                                                 | 35 N           | 15            | Ow           | 35      |                                                                                          |         |             | Long88.5921                                      |  |
| Water Body Name                                                        |                |               |              | В       | Bridge N                                                                                 | lame    |             | County Inventory Number                          |  |
| Otter Creek                                                            |                |               |              | C       | Otter C                                                                                  | reek    | Bridge      | FC-10                                            |  |
| Funded Trail Name or Number (SNARS if applicable)                      |                |               |              |         |                                                                                          |         | ge site ev  | ver received development or rehabilitation funds |  |
| 8A 30, 100 Miler Trail System                                          |                |               |              |         | in the past? Yes  No Year: \$                                                            |         |             |                                                  |  |
| Bridge is located on: O Private property                               |                |               |              |         | old Brid                                                                                 | ge/Cı   | ulvert Siz  | ze                                               |  |
| <ul><li>Public</li></ul>                                               | property       |               |              | N       | New Bridge/Culvert Size 57'x12'                                                          |         |             |                                                  |  |
| Landowner Where Bridge is Locate                                       | ed             |               |              | Т       | Telephone Number Length of Trail Use Agreement (5 year                                   |         |             |                                                  |  |
| United States Forest Service                                           |                |               |              |         | 715) 6′                                                                                  |         |             | 5 years with renewal agreement                   |  |
| Current maximum load                                                   | 0 lb           | s.            | Age of       | Bridge  | е В                                                                                      | Bridge  | Materia (   | l                                                |  |
| Proposed maximum load 25                                               | 5,000 lb       | s. (          | C            |         | V                                                                                        | Wood    | 1           |                                                  |  |
| Sponsoring Club Name                                                   |                |               |              | Club    | o Conta                                                                                  | act     |             | Telephone Number                                 |  |
| N/A                                                                    |                |               |              | N/A     | A                                                                                        |         |             |                                                  |  |
| Do you have your trail bridges posted as to maximum load? W            |                |               |              | Wha     | What is the maximum load of the other bridges on the system if groomed with this bridge? |         |             |                                                  |  |
|                                                                        | Ye             | es C          | ) No         | 1 -     |                                                                                          |         | is bridge   | ?                                                |  |
| What is the weight of your puller &                                    | drag/grading   | equip         | ment?        | 725,0   | 000 Lb                                                                                   | )S      |             |                                                  |  |
| 20000                                                                  |                |               |              |         |                                                                                          |         |             |                                                  |  |
| What other recreational trail uses a                                   | re planned fo  | or this       | bridge       | )       |                                                                                          |         |             |                                                  |  |
| None-Trail is designated for sne                                       | owmobiles f    | for mo        | otorize      | d use   | . All n                                                                                  | on-n    | notorize    | ed use of the bridge is allowed                  |  |
| If there are other Recreational uses                                   | s planned, ho  | w muc         | ch of th     | e brid  | ge cost                                                                                  | will b  | oe paid fo  | or by non-snowmobile or non-ATV users?           |  |
| N/A                                                                    |                |               |              |         |                                                                                          |         |             |                                                  |  |
|                                                                        | cted your loca | al <u>DNR</u> | <b>Water</b> | Mana    | agemer                                                                                   | nt Spe  | ecialist (V | <u>WMS)</u> regarding a permit?                  |  |
| ● Yes  ○ No Is a permit need                                           | ed? (Please    | provid        | le any v     | writter | n corres                                                                                 | spond   | dence fro   | om WMS.)                                         |  |
| ● Yes ○ No Have you contact                                            | cted your Cou  | inty Zo       | oning D      | ept. r  | egardin                                                                                  | ng a fl | loodplain   | determination?                                   |  |
| ● Yes O No Will an H & H (hydrologic and hydraulic) study be required? |                |               |              |         |                                                                                          |         |             |                                                  |  |
|                                                                        |                |               |              |         |                                                                                          |         |             |                                                  |  |

### **Bridge Project Detailed Description**

USFS has approached Forest County Forestry and Recreation Department to apply for funding to install a bridge over Otter Creek located in the Town of Wabeno. This bridge would support an existing state funded snowmobile trail system. Without installation of a bridge this trail section could be subjected to closure losing numerous miles and connections. Currently, there is no culvert or bridge at this location and snowmobiles have been going through the creek to continue on the trail. To prevent any further erosion and protect water quality a bridge is needed. USFS is providing all the engineering, permitting, hydraulic studies for this project. This bridge will be made out of all wood timbers along with abutments. Forest County is applying for funding and contracting with contractor through bidding services to develop a new bridge in this location.