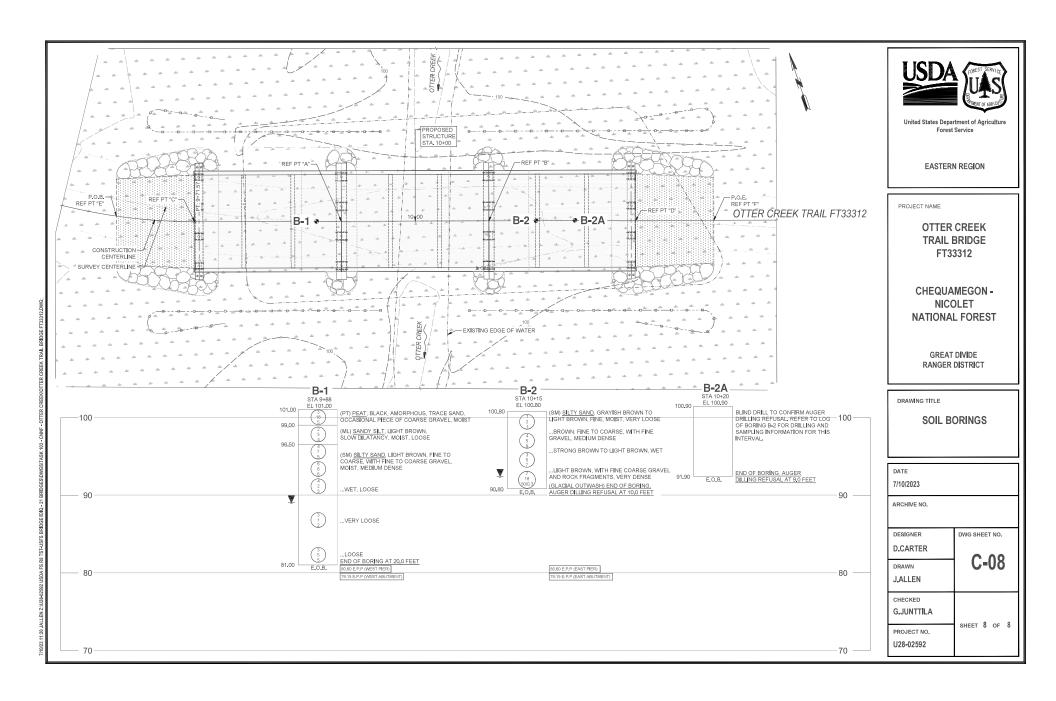

## **Motorized Recreation Grant Application**

Form 8700-159 (R 02/2024)

Page 3 of 5

| Appendix A – Required for                                              | Driuge K       | enab          | repi         | ace,    | new,                                                                                     | 01 1    | reroute     | e with New Bridge                                |  |
|------------------------------------------------------------------------|----------------|---------------|--------------|---------|------------------------------------------------------------------------------------------|---------|-------------|--------------------------------------------------|--|
| ☐ Bridge Rehab/Replace                                                 | ⊠ New          | Bridg         | е            |         | Rerou                                                                                    | ıte wi  | ith new l   | bridge                                           |  |
| County                                                                 | Township R     | ange          | <b>⊙</b> E   | Section | on 1/4 1/                                                                                | 4       | 1/4         | GPS Coordinates:<br>Lat. 45.2818                 |  |
| Forest                                                                 | 35 N           | 15            | Ow           | 35      |                                                                                          |         |             | Long88.5921                                      |  |
| Water Body Name                                                        |                |               |              | В       | Bridge N                                                                                 | lame    |             | County Inventory Number                          |  |
| Otter Creek                                                            |                |               |              | C       | Otter C                                                                                  | reek    | Bridge      | FC-10                                            |  |
| Funded Trail Name or Number (SNARS if applicable)                      |                |               |              |         |                                                                                          |         | ge site ev  | ver received development or rehabilitation funds |  |
| 8A 30, 100 Miler Trail System                                          |                |               |              |         | in the past? Yes  No Year: \$                                                            |         |             |                                                  |  |
| Bridge is located on: O Private property                               |                |               |              |         | old Brid                                                                                 | ge/Cı   | ulvert Siz  | ze                                               |  |
| <ul><li>Public</li></ul>                                               | property       |               |              | N       | New Bridge/Culvert Size 57'x12'                                                          |         |             |                                                  |  |
| Landowner Where Bridge is Locate                                       | ed             |               |              | Т       | Telephone Number Length of Trail Use Agreement (5 year                                   |         |             |                                                  |  |
| United States Forest Service                                           |                |               |              |         | 715) 6′                                                                                  |         |             | 5 years with renewal agreement                   |  |
| Current maximum load                                                   | 0 lb           | s.            | Age of       | Bridge  | е В                                                                                      | Bridge  | Materia (   | l                                                |  |
| Proposed maximum load 25                                               | 5,000 lb       | s. (          | C            |         | V                                                                                        | Wood    | 1           |                                                  |  |
| Sponsoring Club Name                                                   |                |               |              | Club    | o Conta                                                                                  | act     |             | Telephone Number                                 |  |
| N/A                                                                    |                |               |              | N/A     | A                                                                                        |         |             |                                                  |  |
| Do you have your trail bridges posted as to maximum load? W            |                |               |              | Wha     | What is the maximum load of the other bridges on the system if groomed with this bridge? |         |             |                                                  |  |
|                                                                        | Ye             | es C          | ) No         | 1 -     |                                                                                          |         | is bridge   | ?                                                |  |
| What is the weight of your puller &                                    | drag/grading   | equip         | ment?        | 725,0   | 000 Lb                                                                                   | )S      |             |                                                  |  |
| 20000                                                                  |                |               |              |         |                                                                                          |         |             |                                                  |  |
| What other recreational trail uses a                                   | re planned fo  | or this       | bridge       | )       |                                                                                          |         |             |                                                  |  |
| None-Trail is designated for sne                                       | owmobiles f    | for mo        | otorize      | d use   | . All n                                                                                  | on-n    | notorize    | ed use of the bridge is allowed                  |  |
| If there are other Recreational uses                                   | s planned, ho  | w muc         | ch of th     | e brid  | ge cost                                                                                  | will b  | oe paid fo  | or by non-snowmobile or non-ATV users?           |  |
| N/A                                                                    |                |               |              |         |                                                                                          |         |             |                                                  |  |
|                                                                        | cted your loca | al <u>DNR</u> | <b>Water</b> | Mana    | agemer                                                                                   | nt Spe  | ecialist (V | <u>WMS)</u> regarding a permit?                  |  |
| ● Yes  ○ No Is a permit need                                           | ed? (Please    | provid        | le any v     | writter | n corres                                                                                 | spond   | dence fro   | om WMS.)                                         |  |
| ● Yes ○ No Have you contact                                            | cted your Cou  | inty Zo       | oning D      | ept. r  | egardin                                                                                  | ng a fl | loodplain   | determination?                                   |  |
| ● Yes O No Will an H & H (hydrologic and hydraulic) study be required? |                |               |              |         |                                                                                          |         |             |                                                  |  |
|                                                                        |                |               |              |         |                                                                                          |         |             |                                                  |  |

### **Bridge Project Detailed Description**

USFS has approached Forest County Forestry and Recreation Department to apply for funding to install a bridge over Otter Creek located in the Town of Wabeno. This bridge would support an existing state funded snowmobile trail system. Without installation of a bridge this trail section could be subjected to closure losing numerous miles and connections. Currently, there is no culvert or bridge at this location and snowmobiles have been going through the creek to continue on the trail. To prevent any further erosion and protect water quality a bridge is needed. USFS is providing all the engineering, permitting, hydraulic studies for this project. This bridge will be made out of all wood timbers along with abutments. Forest County is applying for funding and contracting with contractor through bidding services to develop a new bridge in this location.