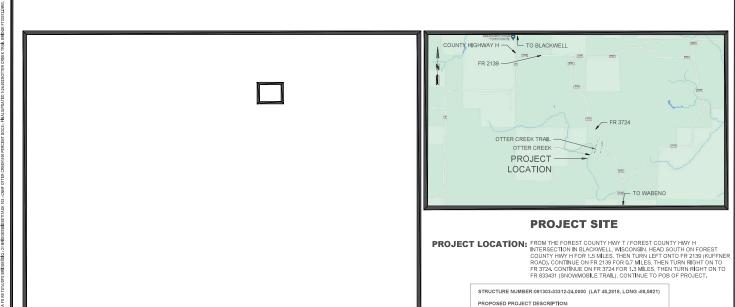

## #72 Forest Co Otter Creek New Bridge

State of Wisconsin **Motorized Recreation Grant Application** Department of Natural Resources For: (choose all that apply) Form 8700-159 (R 02/2024) dnr.wi.gov Page 1 of 5 ☐ ATV/UTV Trail Aid Due Date: April 15 M Snowmobile Trail Aid Notice: Completion of this form is required under Wisconsin Statutes 23.09(26) and 23.33. Failure to complete this form will result in denial of financial assistance. Personally identifiable information found on this form is not intended to be used for any other purpose. The Department of Natural Resources (DNR) may provide this information to requesters as required by Wisconsin's Public Records law (ss. 19.31 – 19.39, Wis. Stats.). Instructions: Applications may combine more than one source of funds. They may **DNR Use Only** be submitted for consideration of traditional ATV, UTV, Snowmobile and Motorized Category Number Stewardship funding. Submit one copy of all forms and attachments. See Page 2 for necessary attachments. Send applications to your Community Services Specialist. Section 1: Applicant Information Applicant / Organization Name Check Recipient: Individual other than authorized individual to act on behalf of the applicant. Forest County Forestry and Recreation Select if the same as applicant. Individual Authorized to Act on Behalf of Applicant per Resolution Check Recipient Name (Name to Appear on Check) Travis Wollenberg Forest County Forestry and Recreation Department Title Forest Administrator Address Address 200 E Madison Street 200 E Madison Street City State ZIP Code City ZIP Code State Crandon WI 54520 Crandon WI 54520 Telephone Number **Email Address** (715) 478-3475 travis@co.forest.wi.us Section 2: Project Information Required for all Projects **Project Title** New Miles (if applicable) Current Funded Miles United States Forest Service Otter Creek Bridge Development County Township Range GPS Coordinates: Section 1/4 1/4 1/4 ( E Lat. 45.2818 Forest 35 N 15 OW 35 Long. -88.5921 **Project Description Summary** United States Forest Service has requested that Forest County Forestry and Recreation Department apply for funding to develop a bridge over Otter Creek. This trail is part of Forest County state funded snowmobile miles. Through USFS Cost-Share Agreement Forest County has to maintain/develop bridges on USFS property. Currently, the creek does not have any existing bridges or culverts in place and a bridge is needed to protect the water quality, and bank erosion. Existing trail is used only for snowmobile season but constant wear from snowmobiles have developed the need for a bridge. USFS is providing engineering plans, on site over view and cost estimates for this project. The County has also applied for RTP funds. If awarded, \$191,568.80 would be RTP (80%), leaving the remaining \$47,892.20 for the Snow Program to fund for match (20%). I certify that all maintenance land use agreements are on file. **Estimated Cost** Maintenance Acquisition Insurance Development Bridge Rehab. Trail Rehab. Total Estimated Cost \$239,461.00 \$239,461.00 Leave Blank - DNR Use Only Applicant Certification Printed Name of Authorized Official Official's Title Travis Wollenberg Forest Administrator As the applicant's authorized official, I certify that, to the best of my knowledge, the information in this application is true and correct.

### **Bridge Project Detailed Description**

USFS has approached Forest County Forestry and Recreation Department to apply for funding to install a bridge over Otter Creek located in the Town of Wabeno. This bridge would support an existing state funded snowmobile trail system. Without installation of a bridge this trail section could be subjected to closure losing numerous miles and connections. Currently, there is no culvert or bridge at this location and snowmobiles have been going through the creek to continue on the trail. To prevent any further erosion and protect water quality a bridge is needed. USFS is providing all the engineering, permitting, hydraulic studies for this project. This bridge will be made out of all wood timbers along with abutments. Forest County is applying for funding and contracting with contractor through bidding services to develop a new bridge in this location.