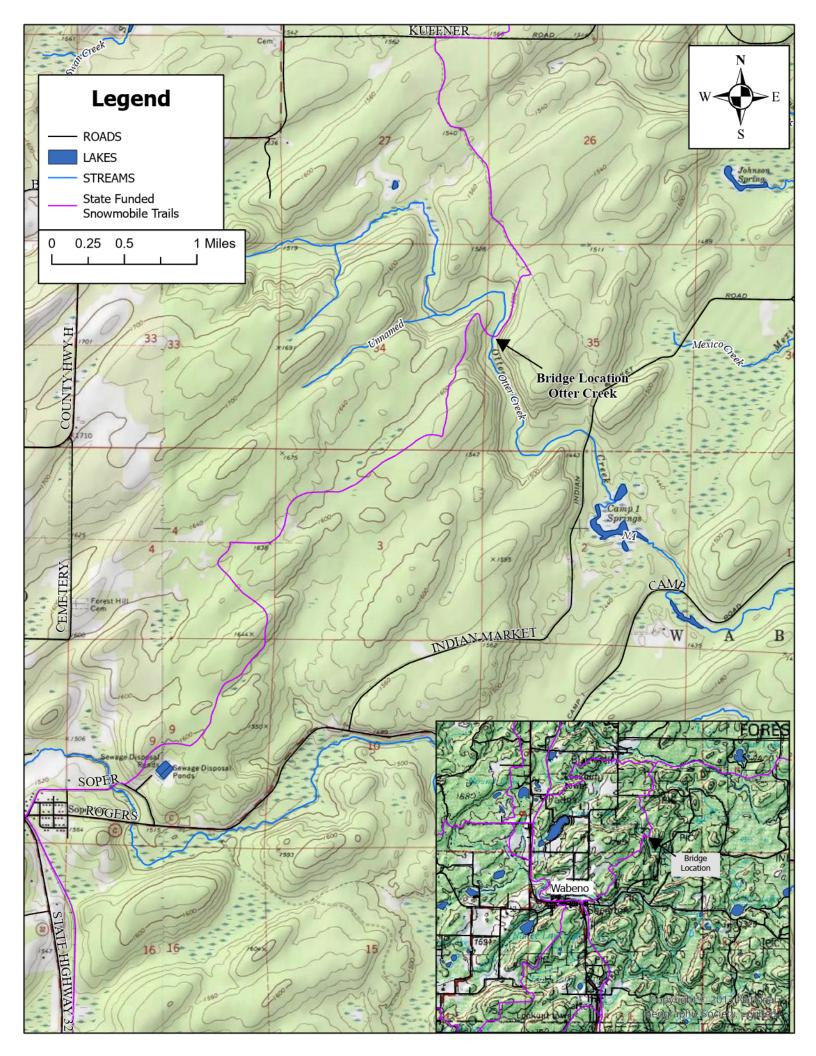

## #72 Forest Co Otter Creek New Bridge

State of Wisconsin **Motorized Recreation Grant Application** Department of Natural Resources For: (choose all that apply) Form 8700-159 (R 02/2024) dnr.wi.gov Page 1 of 5 ☐ ATV/UTV Trail Aid Due Date: April 15 M Snowmobile Trail Aid Notice: Completion of this form is required under Wisconsin Statutes 23.09(26) and 23.33. Failure to complete this form will result in denial of financial assistance. Personally identifiable information found on this form is not intended to be used for any other purpose. The Department of Natural Resources (DNR) may provide this information to requesters as required by Wisconsin's Public Records law (ss. 19.31 – 19.39, Wis. Stats.). Instructions: Applications may combine more than one source of funds. They may **DNR Use Only** be submitted for consideration of traditional ATV, UTV, Snowmobile and Motorized Category Number Stewardship funding. Submit one copy of all forms and attachments. See Page 2 for necessary attachments. Send applications to your Community Services Specialist. Section 1: Applicant Information Applicant / Organization Name Check Recipient: Individual other than authorized individual to act on behalf of the applicant. Forest County Forestry and Recreation Select if the same as applicant. Individual Authorized to Act on Behalf of Applicant per Resolution Check Recipient Name (Name to Appear on Check) Travis Wollenberg Forest County Forestry and Recreation Department Title Forest Administrator Address Address 200 E Madison Street 200 E Madison Street City State ZIP Code City ZIP Code State Crandon WI 54520 Crandon WI 54520 Telephone Number **Email Address** (715) 478-3475 travis@co.forest.wi.us Section 2: Project Information Required for all Projects **Project Title** New Miles (if applicable) Current Funded Miles United States Forest Service Otter Creek Bridge Development County Township Range GPS Coordinates: Section 1/4 1/4 1/4 ( E Lat. 45.2818 Forest 35 N 15 OW 35 Long. -88.5921 **Project Description Summary** United States Forest Service has requested that Forest County Forestry and Recreation Department apply for funding to develop a bridge over Otter Creek. This trail is part of Forest County state funded snowmobile miles. Through USFS Cost-Share Agreement Forest County has to maintain/develop bridges on USFS property. Currently, the creek does not have any existing bridges or culverts in place and a bridge is needed to protect the water quality, and bank erosion. Existing trail is used only for snowmobile season but constant wear from snowmobiles have developed the need for a bridge. USFS is providing engineering plans, on site over view and cost estimates for this project. The County has also applied for RTP funds. If awarded, \$191,568.80 would be RTP (80%), leaving the remaining \$47,892.20 for the Snow Program to fund for match (20%). I certify that all maintenance land use agreements are on file. **Estimated Cost** Maintenance Acquisition Insurance Development Bridge Rehab. Trail Rehab. Total Estimated Cost \$239,461.00 \$239,461.00 Leave Blank - DNR Use Only Applicant Certification Printed Name of Authorized Official Official's Title Travis Wollenberg Forest Administrator As the applicant's authorized official, I certify that, to the best of my knowledge, the information in this application is true and correct.

### **Bridge Project Detailed Description**

USFS has approached Forest County Forestry and Recreation Department to apply for funding to install a bridge over Otter Creek located in the Town of Wabeno. This bridge would support an existing state funded snowmobile trail system. Without installation of a bridge this trail section could be subjected to closure losing numerous miles and connections. Currently, there is no culvert or bridge at this location and snowmobiles have been going through the creek to continue on the trail. To prevent any further erosion and protect water quality a bridge is needed. USFS is providing all the engineering, permitting, hydraulic studies for this project. This bridge will be made out of all wood timbers along with abutments. Forest County is applying for funding and contracting with contractor through bidding services to develop a new bridge in this location.