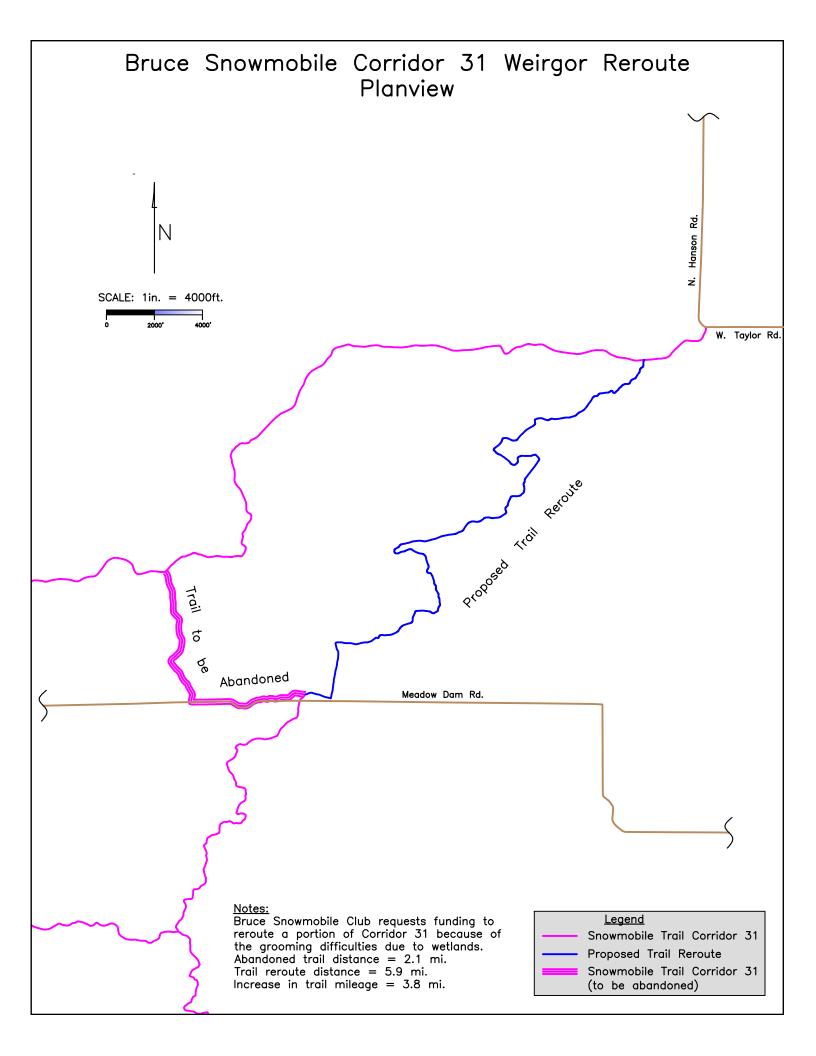

**Project Description Summary** 

County

Rusk

The project consists of rerouting a portion of snowmobile trail (Corridor 31). This portion of trail is difficult to groom because of expansive wetlands that often do not freeze over. Rerouting the trail will move it away from these wetlands and make grooming much easier. Travelers will enjoy a better ride as well by avoiding this wetland area. This reroute will also eliminate 0.3 mi. of road running. The proposed trail will utilize a recently developed portion of ATV trail that extends north off Meadow Dam Rd. to Weirgor Rd. The reroute distance will be 5.9 miles, the abandoned portion of trail distance is 2.1 miles. This reroute will increase the overall trail mileage for the Bruce snowmobile club by 3.8 miles. No development funding is needed for this reroute. Currently there are 318.7 miles of funded snowmobile trails in Rusk County, this reroute will increase that total to 322.5.

### **Trail Project Detailed Description**

The project consists of rerouting a portion of snowmobile trail (Corridor 31). This portion of trail is difficult to groom because of expansive wetlands that often do not freeze over. Rerouting the trail will move it away from these wetlands and make grooming much easier. Travelers will enjoy a better ride as well by avoiding this wetland area. This reroute will also eliminate 0.3 mi. of road running. The proposed trail will utilize a recently developed portion of ATV trail that extends north off Meadow Dam Rd. to Weirgor Rd. The reroute distance will be 5.9 miles, the abandoned portion of trail distance is 2.1 miles. This reroute will increase the overall trail mileage for the Bruce snowmobile club by 3.8 miles. No development funding is needed for this reroute. Currently there are 318.7 miles of funded snowmobile trails in Rusk County, this reroute will increase that total to 322.5.