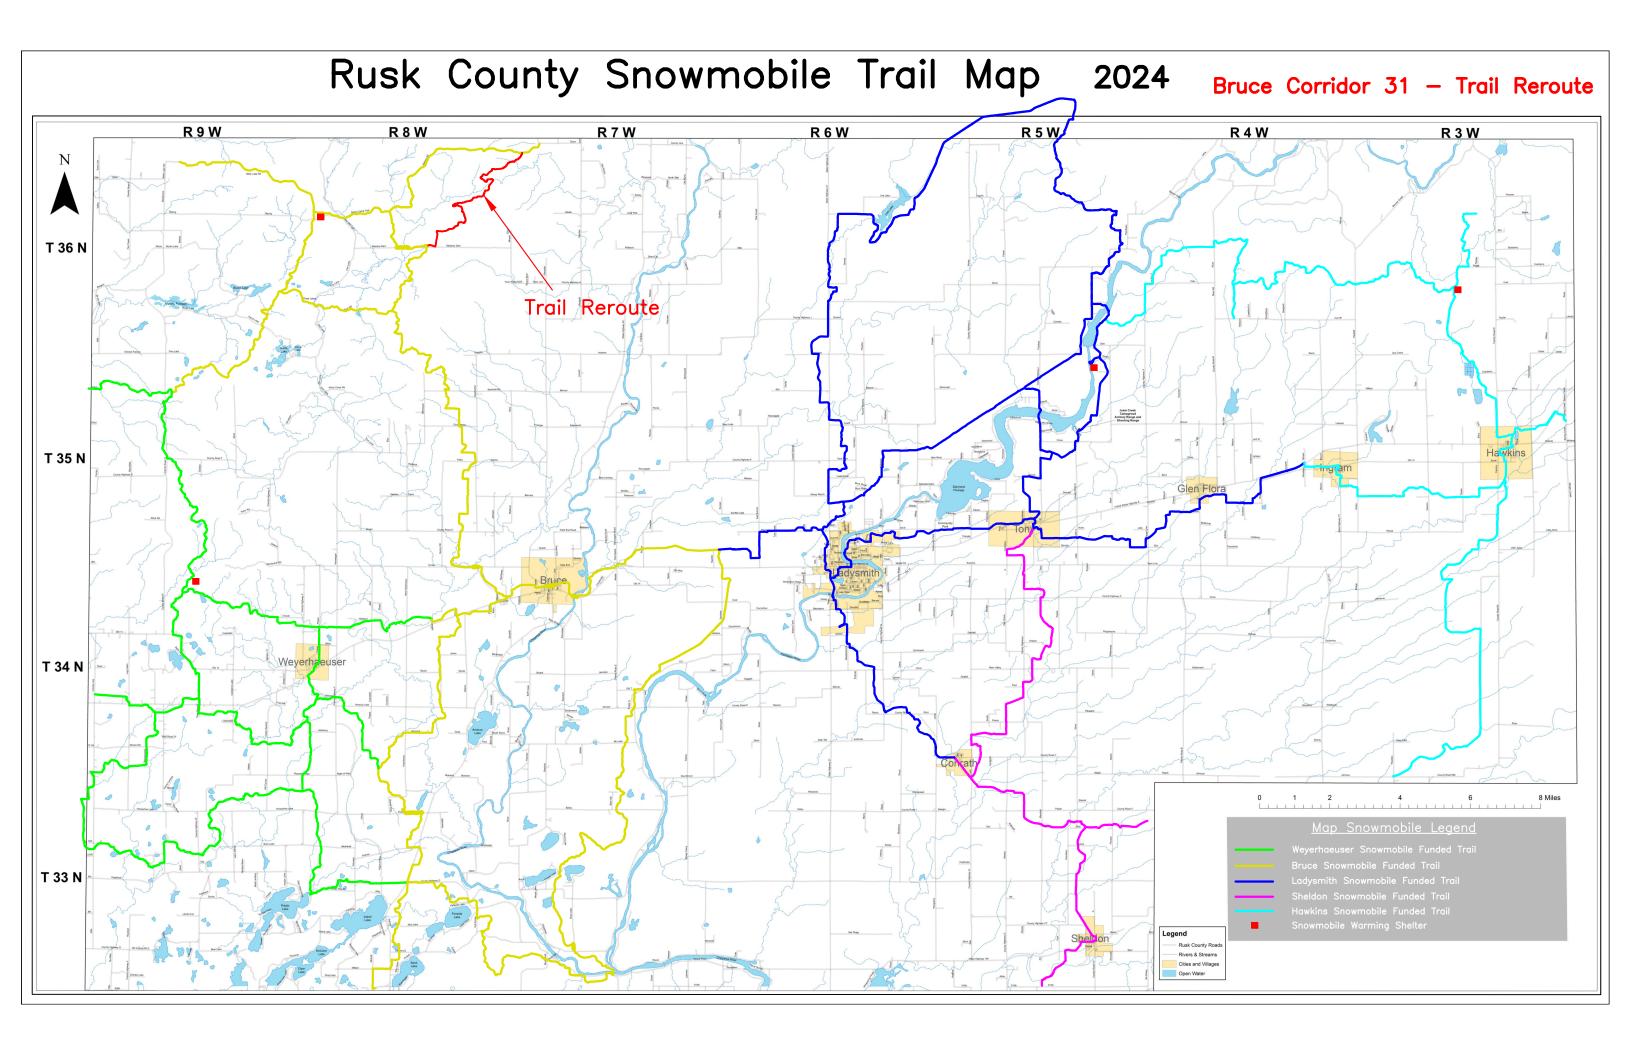

**Project Description Summary** 

County

Rusk

The project consists of rerouting a portion of snowmobile trail (Corridor 31). This portion of trail is difficult to groom because of expansive wetlands that often do not freeze over. Rerouting the trail will move it away from these wetlands and make grooming much easier. Travelers will enjoy a better ride as well by avoiding this wetland area. This reroute will also eliminate 0.3 mi. of road running. The proposed trail will utilize a recently developed portion of ATV trail that extends north off Meadow Dam Rd. to Weirgor Rd. The reroute distance will be 5.9 miles, the abandoned portion of trail distance is 2.1 miles. This reroute will increase the overall trail mileage for the Bruce snowmobile club by 3.8 miles. No development funding is needed for this reroute. Currently there are 318.7 miles of funded snowmobile trails in Rusk County, this reroute will increase that total to 322.5.

### **Trail Project Detailed Description**

The project consists of rerouting a portion of snowmobile trail (Corridor 31). This portion of trail is difficult to groom because of expansive wetlands that often do not freeze over. Rerouting the trail will move it away from these wetlands and make grooming much easier. Travelers will enjoy a better ride as well by avoiding this wetland area. This reroute will also eliminate 0.3 mi. of road running. The proposed trail will utilize a recently developed portion of ATV trail that extends north off Meadow Dam Rd. to Weirgor Rd. The reroute distance will be 5.9 miles, the abandoned portion of trail distance is 2.1 miles. This reroute will increase the overall trail mileage for the Bruce snowmobile club by 3.8 miles. No development funding is needed for this reroute. Currently there are 318.7 miles of funded snowmobile trails in Rusk County, this reroute will increase that total to 322.5.