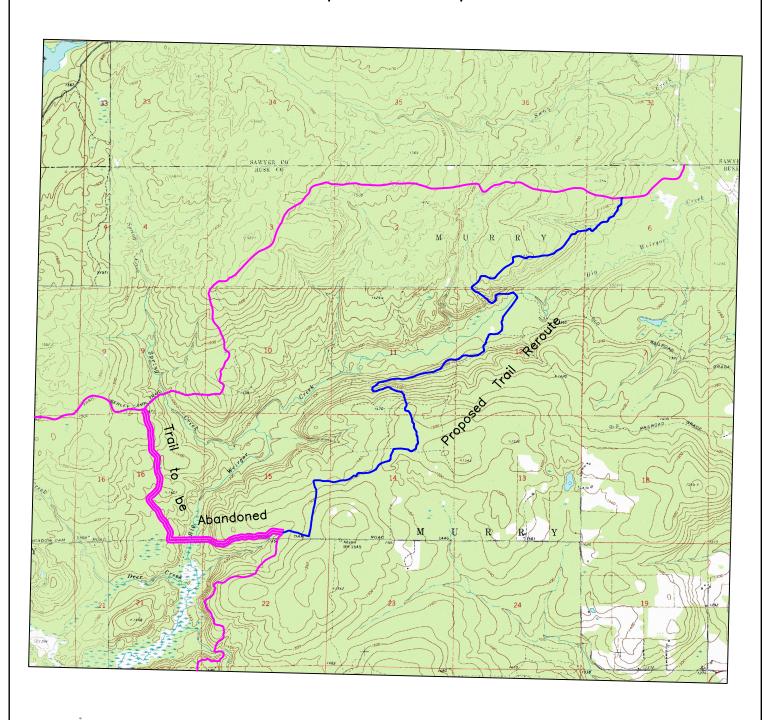

**Project Description Summary** 

County

Rusk

The project consists of rerouting a portion of snowmobile trail (Corridor 31). This portion of trail is difficult to groom because of expansive wetlands that often do not freeze over. Rerouting the trail will move it away from these wetlands and make grooming much easier. Travelers will enjoy a better ride as well by avoiding this wetland area. This reroute will also eliminate 0.3 mi. of road running. The proposed trail will utilize a recently developed portion of ATV trail that extends north off Meadow Dam Rd. to Weirgor Rd. The reroute distance will be 5.9 miles, the abandoned portion of trail distance is 2.1 miles. This reroute will increase the overall trail mileage for the Bruce snowmobile club by 3.8 miles. No development funding is needed for this reroute. Currently there are 318.7 miles of funded snowmobile trails in Rusk County, this reroute will increase that total to 322.5.

### **Trail Project Detailed Description**

The project consists of rerouting a portion of snowmobile trail (Corridor 31). This portion of trail is difficult to groom because of expansive wetlands that often do not freeze over. Rerouting the trail will move it away from these wetlands and make grooming much easier. Travelers will enjoy a better ride as well by avoiding this wetland area. This reroute will also eliminate 0.3 mi. of road running. The proposed trail will utilize a recently developed portion of ATV trail that extends north off Meadow Dam Rd. to Weirgor Rd. The reroute distance will be 5.9 miles, the abandoned portion of trail distance is 2.1 miles. This reroute will increase the overall trail mileage for the Bruce snowmobile club by 3.8 miles. No development funding is needed for this reroute. Currently there are 318.7 miles of funded snowmobile trails in Rusk County, this reroute will increase that total to 322.5.