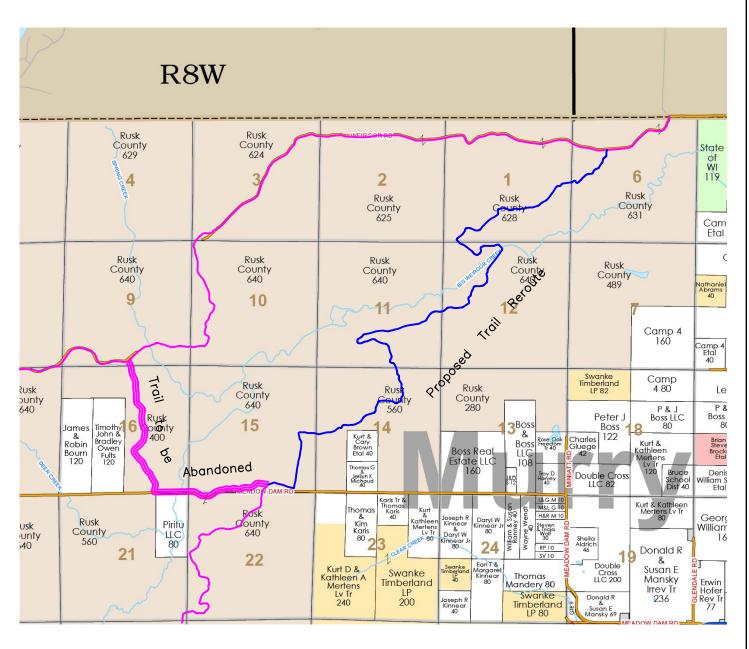

**Project Description Summary** 

County

Rusk

The project consists of rerouting a portion of snowmobile trail (Corridor 31). This portion of trail is difficult to groom because of expansive wetlands that often do not freeze over. Rerouting the trail will move it away from these wetlands and make grooming much easier. Travelers will enjoy a better ride as well by avoiding this wetland area. This reroute will also eliminate 0.3 mi. of road running. The proposed trail will utilize a recently developed portion of ATV trail that extends north off Meadow Dam Rd. to Weirgor Rd. The reroute distance will be 5.9 miles, the abandoned portion of trail distance is 2.1 miles. This reroute will increase the overall trail mileage for the Bruce snowmobile club by 3.8 miles. No development funding is needed for this reroute. Currently there are 318.7 miles of funded snowmobile trails in Rusk County, this reroute will increase that total to 322.5.

### **Trail Project Detailed Description**

The project consists of rerouting a portion of snowmobile trail (Corridor 31). This portion of trail is difficult to groom because of expansive wetlands that often do not freeze over. Rerouting the trail will move it away from these wetlands and make grooming much easier. Travelers will enjoy a better ride as well by avoiding this wetland area. This reroute will also eliminate 0.3 mi. of road running. The proposed trail will utilize a recently developed portion of ATV trail that extends north off Meadow Dam Rd. to Weirgor Rd. The reroute distance will be 5.9 miles, the abandoned portion of trail distance is 2.1 miles. This reroute will increase the overall trail mileage for the Bruce snowmobile club by 3.8 miles. No development funding is needed for this reroute. Currently there are 318.7 miles of funded snowmobile trails in Rusk County, this reroute will increase that total to 322.5.