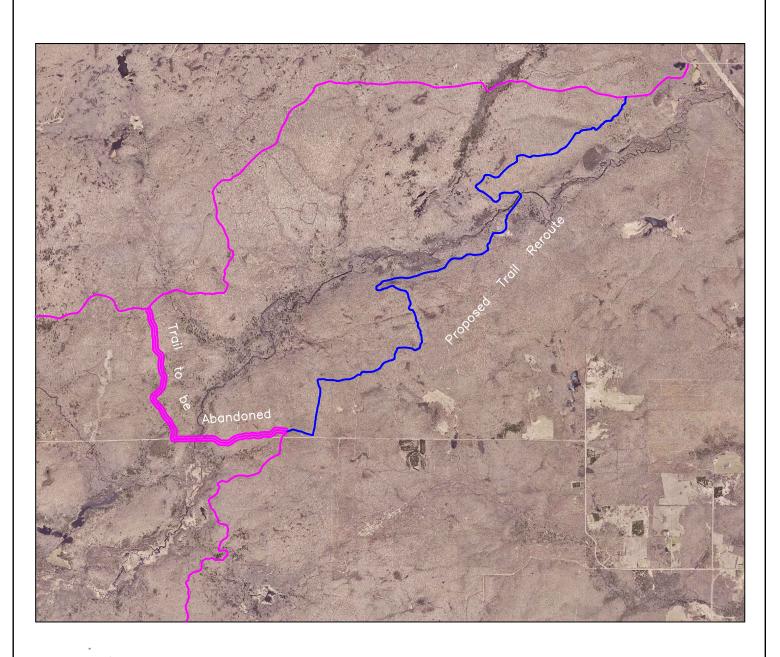

**Project Description Summary** 

County

Rusk

The project consists of rerouting a portion of snowmobile trail (Corridor 31). This portion of trail is difficult to groom because of expansive wetlands that often do not freeze over. Rerouting the trail will move it away from these wetlands and make grooming much easier. Travelers will enjoy a better ride as well by avoiding this wetland area. This reroute will also eliminate 0.3 mi. of road running. The proposed trail will utilize a recently developed portion of ATV trail that extends north off Meadow Dam Rd. to Weirgor Rd. The reroute distance will be 5.9 miles, the abandoned portion of trail distance is 2.1 miles. This reroute will increase the overall trail mileage for the Bruce snowmobile club by 3.8 miles. No development funding is needed for this reroute. Currently there are 318.7 miles of funded snowmobile trails in Rusk County, this reroute will increase that total to 322.5.

### **Trail Project Detailed Description**

The project consists of rerouting a portion of snowmobile trail (Corridor 31). This portion of trail is difficult to groom because of expansive wetlands that often do not freeze over. Rerouting the trail will move it away from these wetlands and make grooming much easier. Travelers will enjoy a better ride as well by avoiding this wetland area. This reroute will also eliminate 0.3 mi. of road running. The proposed trail will utilize a recently developed portion of ATV trail that extends north off Meadow Dam Rd. to Weirgor Rd. The reroute distance will be 5.9 miles, the abandoned portion of trail distance is 2.1 miles. This reroute will increase the overall trail mileage for the Bruce snowmobile club by 3.8 miles. No development funding is needed for this reroute. Currently there are 318.7 miles of funded snowmobile trails in Rusk County, this reroute will increase that total to 322.5.