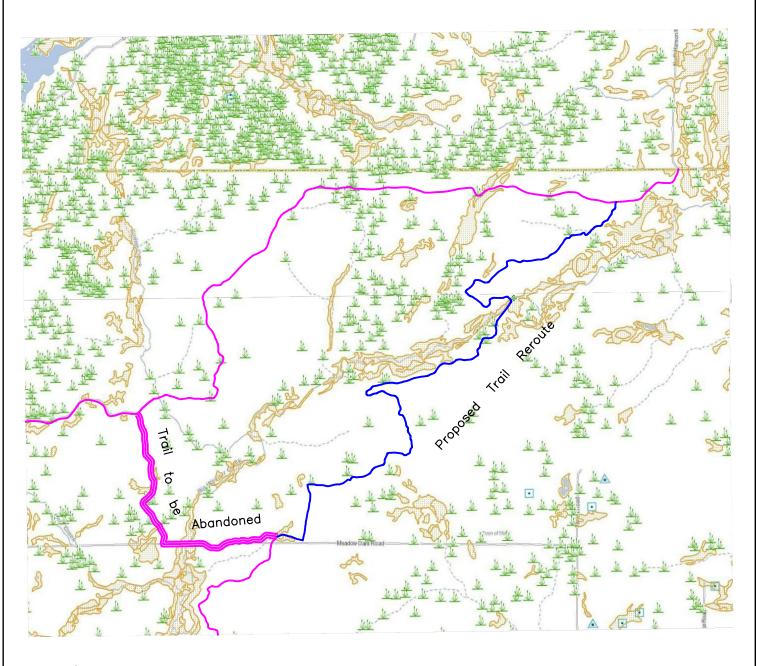

**Project Description Summary** 

County

Rusk

The project consists of rerouting a portion of snowmobile trail (Corridor 31). This portion of trail is difficult to groom because of expansive wetlands that often do not freeze over. Rerouting the trail will move it away from these wetlands and make grooming much easier. Travelers will enjoy a better ride as well by avoiding this wetland area. This reroute will also eliminate 0.3 mi. of road running. The proposed trail will utilize a recently developed portion of ATV trail that extends north off Meadow Dam Rd. to Weirgor Rd. The reroute distance will be 5.9 miles, the abandoned portion of trail distance is 2.1 miles. This reroute will increase the overall trail mileage for the Bruce snowmobile club by 3.8 miles. No development funding is needed for this reroute. Currently there are 318.7 miles of funded snowmobile trails in Rusk County, this reroute will increase that total to 322.5.

### **Trail Project Detailed Description**

The project consists of rerouting a portion of snowmobile trail (Corridor 31). This portion of trail is difficult to groom because of expansive wetlands that often do not freeze over. Rerouting the trail will move it away from these wetlands and make grooming much easier. Travelers will enjoy a better ride as well by avoiding this wetland area. This reroute will also eliminate 0.3 mi. of road running. The proposed trail will utilize a recently developed portion of ATV trail that extends north off Meadow Dam Rd. to Weirgor Rd. The reroute distance will be 5.9 miles, the abandoned portion of trail distance is 2.1 miles. This reroute will increase the overall trail mileage for the Bruce snowmobile club by 3.8 miles. No development funding is needed for this reroute. Currently there are 318.7 miles of funded snowmobile trails in Rusk County, this reroute will increase that total to 322.5.