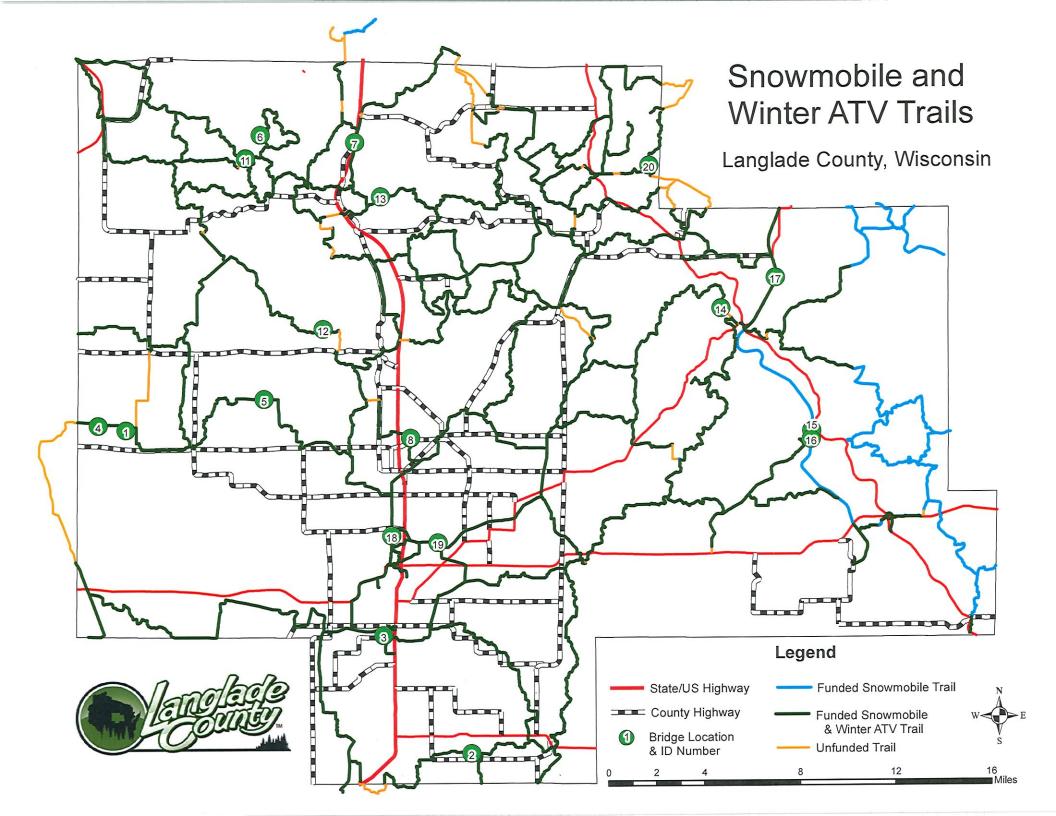

| © E Control   1474   74   Lat.                                                                                                                                                                                                                                                                                                                                                                                                                                                                                                                                                                                                                                                                                                                                                                                                                                                                                                                                                                                                                                                                                                                                                                                                                                                                                                                                                                                                                                                                                                                                                                                                                                                                                                                                                                                                                                                                                                                                                                                                                                                                                                 | other than a<br>Selectime to Appe  | State ZIP Code WI 54409                                                                                                     |
|--------------------------------------------------------------------------------------------------------------------------------------------------------------------------------------------------------------------------------------------------------------------------------------------------------------------------------------------------------------------------------------------------------------------------------------------------------------------------------------------------------------------------------------------------------------------------------------------------------------------------------------------------------------------------------------------------------------------------------------------------------------------------------------------------------------------------------------------------------------------------------------------------------------------------------------------------------------------------------------------------------------------------------------------------------------------------------------------------------------------------------------------------------------------------------------------------------------------------------------------------------------------------------------------------------------------------------------------------------------------------------------------------------------------------------------------------------------------------------------------------------------------------------------------------------------------------------------------------------------------------------------------------------------------------------------------------------------------------------------------------------------------------------------------------------------------------------------------------------------------------------------------------------------------------------------------------------------------------------------------------------------------------------------------------------------------------------------------------------------------------------|------------------------------------|-----------------------------------------------------------------------------------------------------------------------------|
| Stewardship funding. Submit one copy of all forms and attachments. See Page 2 for necessary attachments. Send applications to your Community Services Specialist.  Section 1: Applicant Information  Applicant / Organization Name  Langlade County Forestry Department  Individual Authorized to Act on Behalf of Applicant per Resolution  Al Murray  Langlade County Treasure  Title  Title  Treasurer  Address  1633 Neva Road  City  Antigo  Telephone Number  (715) 627-6300  Section 2: Project Information Required for all Projects  Project Title  Current Funded  Current Funded  Current Funded  Current Funded  Current Funded  County  Township Range  34 N 9 W 19 SE NE Long.  Project Description Summary  The County Hwy H bridge that spans the Prairie River is due to be replaced in 2026 wi 2023. This bridge has been used as a snowmobile crossing for many years to cross the an effort to provide a safer crossing, we propose to add a recreation wing on the new by traffic. This segment of trail is heavily used in th Parrish area.                                                                                                                                                                                                                                                                                                                                                                                                                                                                                                                                                                                                                                                                                                                                                                                                                                                                                                                                                                                                                                                              | Miles No                           | suthorized individual to act of if the same as applicant.  ear on Check)  State ZIP Code WI 54409  ew Miles (if applicable) |
| Applicant / Organization Name  Langlade County Forestry Department Individual Authorized to Act on Behalf of Applicant per Resolution  Al Murray  Langlade County Treasure Title  Forest Administrator  Address  1633 Neva Road  City  Antigo  Telephone Number  (715) 627-6300  Section 2: Project Information Required for all Projects  Project Title  Current Funded  CTH H Rec wing  Township Range  34 N 9 W 19 SE NE Long.  Project Description Summary  The County Hwy H bridge that spans the Prairie River is due to be replaced in 2026 wi 2023. This bridge has been used as a snowmobile crossing for many years to cross the an effort to provide a safer crossing, we propose to add a recreation wing on the new britaffic. This segment of trail is heavily used in th Parrish area.                                                                                                                                                                                                                                                                                                                                                                                                                                                                                                                                                                                                                                                                                                                                                                                                                                                                                                                                                                                                                                                                                                                                                                                                                                                                                                                          | Miles No                           | ear on Check)  State ZIP Code WI 54409  ew Miles (if applicable)                                                            |
| Langlade County Forestry Department Individual Authorized to Act on Behalf of Applicant per Resolution  Al Murray  Title  Forest Administrator  Address  1633 Neva Road  City  Antigo  Telephone Number  (715) 627-6300  Section 2: Project Information Required for all Projects  Project Title  Current Funded  CTH H Rec wing  County  Township Range  34 N 9 W 19 SE NE Long.  Project Description Summary  The County Hwy H bridge that spans the Prairie River is due to be replaced in 2026 wi 2023. This bridge has been used as a snowmobile crossing for many years to cross the an effort to provide a safer crossing, we propose to add a recreation wing on the new britaffic. This segment of trail is heavily used in th Parrish area.                                                                                                                                                                                                                                                                                                                                                                                                                                                                                                                                                                                                                                                                                                                                                                                                                                                                                                                                                                                                                                                                                                                                                                                                                                                                                                                                                                          | Miles No                           | ear on Check)  State ZIP Code WI 54409  ew Miles (if applicable)                                                            |
| Individual Authorized to Act on Behalf of Applicant per Resolution   Check Recipient Name (Natural Al Murray   Langlade County Treasure   Title   Title   Treasurer                                                                                                                                                                                                                                                                                                                                                                                                                                                                                                                                                                                                                                                                                                                                                                                                                                                                                                                                                                                                                                                                                                                                                                                                                                                                                                                                                                                                                                                                                                                                                                                                                                                                                                                                                                                                                                                                                                                                                            | Miles Ne                           | ear on Check)    State   ZIP Code   WI   54409                                                                              |
| Al Murray  Title  Forest Administrator  Address  1633 Neva Road  City  Antigo  Telephone Number  (715) 627-6300  Section 2: Project Information Required for all Projects  Project Title  County  Township Range  County  Township Range  County  Township Range  Township Ran | Miles Ne                           | State   ZIP Code   WI   54409                                                                                               |
| Title  Forest Administrator  Address  1633 Neva Road  City  Antigo  Telephone Number  (715) 627-6300  Section 2: Project Information Required for all Projects  Project Title  CTH H Rec wing  County  Township Range  Section 1/2 1/4 1/4 GPS Colat.  Langlade  34 N 9 Ow 19 SE NE Long.  Project Description Summary  The County Hwy H bridge that spans the Prairie River is due to be replaced in 2026 wi an effort to provide a safer crossing, we propose to add a recreation wing on the new britaffic. This segment of trail is heavily used in th Parrish area.                                                                                                                                                                                                                                                                                                                                                                                                                                                                                                                                                                                                                                                                                                                                                                                                                                                                                                                                                                                                                                                                                                                                                                                                                                                                                                                                                                                                                                                                                                                                                       | Miles Ne<br>ordinates:<br>45.41793 | WI 54409  ew Miles (if applicable)                                                                                          |
| Forest Administrator  Address  1633 Neva Road  City  Antigo  Telephone Number  (715) 627-6300  Section 2: Project Information Required for all Projects  Project Title  County  Langlade  Township Range  Section 1/2 1/4 1/4 GPS Colat.  Langlade  Township Range  Section 1/2 1/4 1/4 GPS Colat.  Langlade  Project Description Summary  The County Hwy H bridge that spans the Prairie River is due to be replaced in 2026 wi 2023. This bridge has been used as a snowmobile crossing for many years to cross the an effort to provide a safer crossing, we propose to add a recreation wing on the new britaffic. This segment of trail is heavily used in th Parrish area.                                                                                                                                                                                                                                                                                                                                                                                                                                                                                                                                                                                                                                                                                                                                                                                                                                                                                                                                                                                                                                                                                                                                                                                                                                                                                                                                                                                                                                               | ordinates:<br>45.41793             | WI 54409  ew Miles (if applicable)                                                                                          |
| Address  1633 Neva Road  City  Antigo  Telephone Number  (715) 627-6300  Section 2: Project Information Required for all Projects  Project Title  County  Langlade  Township  To | ordinates:<br>45.41793             | WI 54409  ew Miles (if applicable)                                                                                          |
| 1633 Neva Road   1633 Neva Raod   City   Antigo   WI   54409   Antigo   Email Address   amurray@co.langlade.wi.us   Section 2: Project Information Required for all Projects   Project Title   Current Funded   CTH   H   Rec   Wing   Township   Range   Section   1/2 1/4   WI   GPS County   GPS County   GPS County   GPS County   GPS County   Township   Range   Section   1/2 1/4   WI   GPS County   GPS Count   | ordinates:<br>45.41793             | WI 54409  ew Miles (if applicable)                                                                                          |
| City Antigo WI 54409 Antigo Telephone Number  Email Address amurray@co.langlade.wi.us  Section 2: Project Information Required for all Projects  Project Title Current Funded  County Township Range Langlade Township Range Langlade Township Range Section 1/4 1/4 1/4 GPS Collat.  Langlade Township Range Section 1/4 1/4 1/4 GPS Collat.  Langlade Township Range Section 1/4 1/4 1/4 GPS Collat.  Langlade Township Range Section 1/4 1/4 1/4 GPS Collat.  Langlade Township Range Section 1/4 1/4 1/4 GPS Collat.  Langlade Township Range Section 1/4 1/4 1/4 GPS Collat.  Langlade Township Range Section 1/4 1/4 1/4 GPS Collat.  Langlade Township Range Section 1/4 1/4 1/4 GPS Collat.  Langlade Township Range Section 1/4 1/4 1/4 GPS Collat.  Langlade Township Range Section 1/4 1/4 1/4 GPS Collat.  Langlade Township Range Section 1/4 1/4 1/4 GPS Collat.  Langlade Township Range Section 1/4 1/4 1/4 GPS Collat.  Langlade Township Range Section 1/4 1/4 1/4 GPS Collat.  Langlade Township Range Section 1/4 1/4 1/4 GPS Collat.  Langlade Township Range Section 1/4 1/4 1/4 GPS Collat.  Langlade Township Range Section 1/4 1/4 1/4 GPS Collat.  Langlade Township Range Section 1/4 1/4 1/4 GPS Collat.  Langlade Township Range Section 1/4 1/4 1/4 GPS Collat.  Langlade Township Range Section 1/4 1/4 1/4 GPS Collat.  Langlade Township Range Township Rang | ordinates:<br>45.41793             | WI 54409  ew Miles (if applicable)                                                                                          |
| Antigo  Telephone Number  (715) 627-6300  Section 2: Project Information Required for all Projects  Project Title  Current Funded  County  Township Range  Langlade  Township Range  Section 1/2 1/4 1/4 GPS Coulty  Langlade  Township Range  Section 1/2 1/4 1/4 GPS Coulty  Langlade  Project Description Summary  The County Hwy H bridge that spans the Prairie River is due to be replaced in 2026 wi 2023. This bridge has been used as a snowmobile crossing for many years to cross the an effort to provide a safer crossing, we propose to add a recreation wing on the new but traffic. This segment of trail is heavily used in th Parrish area.                                                                                                                                                                                                                                                                                                                                                                                                                                                                                                                                                                                                                                                                                                                                                                                                                                                                                                                                                                                                                                                                                                                                                                                                                                                                                                                                                                                                                                                                  | ordinates:<br>45.41793             | WI 54409  ew Miles (if applicable)                                                                                          |
| Telephone Number  (715) 627-6300  Section 2: Project Information Required for all Projects  Project Title  County  Township Range  Section 1/4 1/4 1/4 GPS Co Lat.  Langlade  Project Description Summary  The County Hwy H bridge that spans the Prairie River is due to be replaced in 2026 wi 2023. This bridge has been used as a snowmobile crossing for many years to cross the an effort to provide a safer crossing, we propose to add a recreation wing on the new britaffic. This segment of trail is heavily used in th Parrish area.                                                                                                                                                                                                                                                                                                                                                                                                                                                                                                                                                                                                                                                                                                                                                                                                                                                                                                                                                                                                                                                                                                                                                                                                                                                                                                                                                                                                                                                                                                                                                                               | ordinates:<br>45.41793             | ew Miles (if applicable)                                                                                                    |
| amurray@co.langlade.wi.us  Section 2: Project Information Required for all Projects  Project Title  Current Funded  County  Township Range  Bection 1/4 1/4 1/4 GPS Co.lat.  Langlade  Township Range  Outen 19 SE NE Long.  Project Description Summary  The County Hwy H bridge that spans the Prairie River is due to be replaced in 2026 wi 2023. This bridge has been used as a snowmobile crossing for many years to cross the an effort to provide a safer crossing, we propose to add a recreation wing on the new britaffic. This segment of trail is heavily used in th Parrish area.                                                                                                                                                                                                                                                                                                                                                                                                                                                                                                                                                                                                                                                                                                                                                                                                                                                                                                                                                                                                                                                                                                                                                                                                                                                                                                                                                                                                                                                                                                                                | ordinates:<br>45.41793             |                                                                                                                             |
| Section 2: Project Information Required for all Projects  Project Title  Current Funded  County  Township Range  Bection 1/4 1/4 GPS County  Langlade  And 9 OW 19 SE NE Long.  Project Description Summary  The County Hwy H bridge that spans the Prairie River is due to be replaced in 2026 wire 2023. This bridge has been used as a snowmobile crossing for many years to cross the an effort to provide a safer crossing, we propose to add a recreation wing on the new but traffic. This segment of trail is heavily used in th Parrish area.                                                                                                                                                                                                                                                                                                                                                                                                                                                                                                                                                                                                                                                                                                                                                                                                                                                                                                                                                                                                                                                                                                                                                                                                                                                                                                                                                                                                                                                                                                                                                                         | ordinates:<br>45.41793             |                                                                                                                             |
| Project Title  CTH H Rec wing  Township Range E  Langlade  Township Range E  Outlier  Section 1/4 1/4 1/4 GPS Co  Lat.  Langlade  Project Description Summary  The County Hwy H bridge that spans the Prairie River is due to be replaced in 2026 wi 2023. This bridge has been used as a snowmobile crossing for many years to cross the an effort to provide a safer crossing, we propose to add a recreation wing on the new britaffic. This segment of trail is heavily used in th Parrish area.                                                                                                                                                                                                                                                                                                                                                                                                                                                                                                                                                                                                                                                                                                                                                                                                                                                                                                                                                                                                                                                                                                                                                                                                                                                                                                                                                                                                                                                                                                                                                                                                                           | ordinates:<br>45.41793             |                                                                                                                             |
| County  Township Range  © E  Langlade  Township Range  © E  Section 1/4 1/4 1/4 GPS Co. Lat.  Langlade  Project Description Summary  The County Hwy H bridge that spans the Prairie River is due to be replaced in 2026 wi 2023. This bridge has been used as a snowmobile crossing for many years to cross the an effort to provide a safer crossing, we propose to add a recreation wing on the new britaffic. This segment of trail is heavily used in th Parrish area.                                                                                                                                                                                                                                                                                                                                                                                                                                                                                                                                                                                                                                                                                                                                                                                                                                                                                                                                                                                                                                                                                                                                                                                                                                                                                                                                                                                                                                                                                                                                                                                                                                                     | ordinates:<br>45.41793             |                                                                                                                             |
| Lat.  Langlade  34 N 9 OW 19 SE NE Long.  Project Description Summary  The County Hwy H bridge that spans the Prairie River is due to be replaced in 2026 wi 2023. This bridge has been used as a snowmobile crossing for many years to cross the an effort to provide a safer crossing, we propose to add a recreation wing on the new britaffic. This segment of trail is heavily used in th Parrish area.                                                                                                                                                                                                                                                                                                                                                                                                                                                                                                                                                                                                                                                                                                                                                                                                                                                                                                                                                                                                                                                                                                                                                                                                                                                                                                                                                                                                                                                                                                                                                                                                                                                                                                                   | 45.41793                           | × 5 5 5 5 5 5 5 5                                                                                                           |
| Langlade 34 N 9 OW 19 SE NE Long.  Project Description Summary  The County Hwy H bridge that spans the Prairie River is due to be replaced in 2026 wi 2023. This bridge has been used as a snowmobile crossing for many years to cross the an effort to provide a safer crossing, we propose to add a recreation wing on the new braffic. This segment of trail is heavily used in th Parrish area.                                                                                                                                                                                                                                                                                                                                                                                                                                                                                                                                                                                                                                                                                                                                                                                                                                                                                                                                                                                                                                                                                                                                                                                                                                                                                                                                                                                                                                                                                                                                                                                                                                                                                                                            |                                    | × 5 5 5 5 5 5 5 5                                                                                                           |
| Project Description Summary The County Hwy H bridge that spans the Prairie River is due to be replaced in 2026 wi 2023. This bridge has been used as a snowmobile crossing for many years to cross the an effort to provide a safer crossing, we propose to add a recreation wing on the new braffic. This segment of trail is heavily used in th Parrish area.                                                                                                                                                                                                                                                                                                                                                                                                                                                                                                                                                                                                                                                                                                                                                                                                                                                                                                                                                                                                                                                                                                                                                                                                                                                                                                                                                                                                                                                                                                                                                                                                                                                                                                                                                                | 00.10211                           |                                                                                                                             |
| The County Hwy H bridge that spans the Prairie River is due to be replaced in 2026 wi 2023. This bridge has been used as a snowmobile crossing for many years to cross the an effort to provide a safer crossing, we propose to add a recreation wing on the new braffic. This segment of trail is heavily used in th Parrish area.                                                                                                                                                                                                                                                                                                                                                                                                                                                                                                                                                                                                                                                                                                                                                                                                                                                                                                                                                                                                                                                                                                                                                                                                                                                                                                                                                                                                                                                                                                                                                                                                                                                                                                                                                                                            |                                    | . 1                                                                                                                         |
| The replacement of the highway bridge creates a very cost effective way to get a perma                                                                                                                                                                                                                                                                                                                                                                                                                                                                                                                                                                                                                                                                                                                                                                                                                                                                                                                                                                                                                                                                                                                                                                                                                                                                                                                                                                                                                                                                                                                                                                                                                                                                                                                                                                                                                                                                                                                                                                                                                                         | Prairie Ri                         | iver on the roadway. In                                                                                                     |
| Prairie River that will greatly improve safety and the experience of the riders. All pern be completed as part of the highway project. The anticipated lifespan of the new bridg                                                                                                                                                                                                                                                                                                                                                                                                                                                                                                                                                                                                                                                                                                                                                                                                                                                                                                                                                                                                                                                                                                                                                                                                                                                                                                                                                                                                                                                                                                                                                                                                                                                                                                                                                                                                                                                                                                                                               | nitting and                        | d H&H study costs will                                                                                                      |
| Langlade County winter ATV trails open 10 days after snowmobile trails open and only degrees.  ** Per County, project is requested to be spli                                                                                                                                                                                                                                                                                                                                                                                                                                                                                                                                                                                                                                                                                                                                                                                                                                                                                                                                                                                                                                                                                                                                                                                                                                                                                                                                                                                                                                                                                                                                                                                                                                                                                                                                                                                                                                                                                                                                                                                  | -                                  | _                                                                                                                           |
| I certify that all maintenance land use agreements are on file.                                                                                                                                                                                                                                                                                                                                                                                                                                                                                                                                                                                                                                                                                                                                                                                                                                                                                                                                                                                                                                                                                                                                                                                                                                                                                                                                                                                                                                                                                                                                                                                                                                                                                                                                                                                                                                                                                                                                                                                                                                                                | 1 30/30 W                          | vitii ollo willoolle i diida                                                                                                |
| Estimated Cost                                                                                                                                                                                                                                                                                                                                                                                                                                                                                                                                                                                                                                                                                                                                                                                                                                                                                                                                                                                                                                                                                                                                                                                                                                                                                                                                                                                                                                                                                                                                                                                                                                                                                                                                                                                                                                                                                                                                                                                                                                                                                                                 |                                    |                                                                                                                             |
| Maintenance Acquisition Insurance Development Bridge Rehab. Tr                                                                                                                                                                                                                                                                                                                                                                                                                                                                                                                                                                                                                                                                                                                                                                                                                                                                                                                                                                                                                                                                                                                                                                                                                                                                                                                                                                                                                                                                                                                                                                                                                                                                                                                                                                                                                                                                                                                                                                                                                                                                 | ail Rehab.                         | Total Estimated Cost \$155,750.00                                                                                           |
| Leave Blank – DNR Use Only                                                                                                                                                                                                                                                                                                                                                                                                                                                                                                                                                                                                                                                                                                                                                                                                                                                                                                                                                                                                                                                                                                                                                                                                                                                                                                                                                                                                                                                                                                                                                                                                                                                                                                                                                                                                                                                                                                                                                                                                                                                                                                     |                                    |                                                                                                                             |
|                                                                                                                                                                                                                                                                                                                                                                                                                                                                                                                                                                                                                                                                                                                                                                                                                                                                                                                                                                                                                                                                                                                                                                                                                                                                                                                                                                                                                                                                                                                                                                                                                                                                                                                                                                                                                                                                                                                                                                                                                                                                                                                                |                                    | \$77,875.00                                                                                                                 |
| Applicant Certification                                                                                                                                                                                                                                                                                                                                                                                                                                                                                                                                                                                                                                                                                                                                                                                                                                                                                                                                                                                                                                                                                                                                                                                                                                                                                                                                                                                                                                                                                                                                                                                                                                                                                                                                                                                                                                                                                                                                                                                                                                                                                                        |                                    |                                                                                                                             |
| Printed Name of Authorized Official Official's Title                                                                                                                                                                                                                                                                                                                                                                                                                                                                                                                                                                                                                                                                                                                                                                                                                                                                                                                                                                                                                                                                                                                                                                                                                                                                                                                                                                                                                                                                                                                                                                                                                                                                                                                                                                                                                                                                                                                                                                                                                                                                           |                                    |                                                                                                                             |
| Al Murray Forest Administrator                                                                                                                                                                                                                                                                                                                                                                                                                                                                                                                                                                                                                                                                                                                                                                                                                                                                                                                                                                                                                                                                                                                                                                                                                                                                                                                                                                                                                                                                                                                                                                                                                                                                                                                                                                                                                                                                                                                                                                                                                                                                                                 |                                    |                                                                                                                             |
| As the applicant's authorized official, I certify that, to the best of my knowledge, the information in                                                                                                                                                                                                                                                                                                                                                                                                                                                                                                                                                                                                                                                                                                                                                                                                                                                                                                                                                                                                                                                                                                                                                                                                                                                                                                                                                                                                                                                                                                                                                                                                                                                                                                                                                                                                                                                                                                                                                                                                                        |                                    |                                                                                                                             |