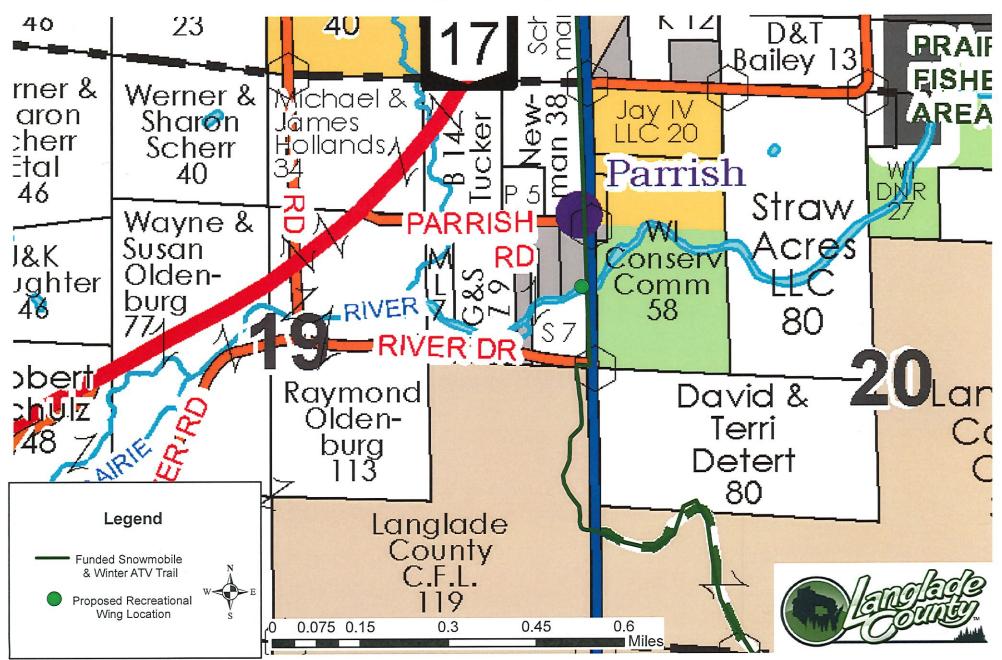

| © E Control   1474   74   Lat.                                                                                                                                                                                                                                                                                                                                                                                                                                                                                                                                                                                                                                                                                                                                                                                                                                                                                                                                                                                                                                                                                                                                                                                                                                                                                                                                                                                                                                                                                                                                                                                                                                                                                                                                                                                                                                                                                                                                                                                                                                                                                                 | other than a<br>Selectime to Appe  | State ZIP Code WI 54409                                                                                                     |
|--------------------------------------------------------------------------------------------------------------------------------------------------------------------------------------------------------------------------------------------------------------------------------------------------------------------------------------------------------------------------------------------------------------------------------------------------------------------------------------------------------------------------------------------------------------------------------------------------------------------------------------------------------------------------------------------------------------------------------------------------------------------------------------------------------------------------------------------------------------------------------------------------------------------------------------------------------------------------------------------------------------------------------------------------------------------------------------------------------------------------------------------------------------------------------------------------------------------------------------------------------------------------------------------------------------------------------------------------------------------------------------------------------------------------------------------------------------------------------------------------------------------------------------------------------------------------------------------------------------------------------------------------------------------------------------------------------------------------------------------------------------------------------------------------------------------------------------------------------------------------------------------------------------------------------------------------------------------------------------------------------------------------------------------------------------------------------------------------------------------------------|------------------------------------|-----------------------------------------------------------------------------------------------------------------------------|
| Stewardship funding. Submit one copy of all forms and attachments. See Page 2 for necessary attachments. Send applications to your Community Services Specialist.  Section 1: Applicant Information  Applicant / Organization Name  Langlade County Forestry Department  Individual Authorized to Act on Behalf of Applicant per Resolution  Al Murray  Langlade County Treasure  Title  Title  Treasurer  Address  1633 Neva Road  City  Antigo  Telephone Number  (715) 627-6300  Section 2: Project Information Required for all Projects  Project Title  Current Funded  Current Funded  Current Funded  Current Funded  Current Funded  County  Township Range  34 N 9 W 19 SE NE Long.  Project Description Summary  The County Hwy H bridge that spans the Prairie River is due to be replaced in 2026 wi 2023. This bridge has been used as a snowmobile crossing for many years to cross the an effort to provide a safer crossing, we propose to add a recreation wing on the new by traffic. This segment of trail is heavily used in th Parrish area.                                                                                                                                                                                                                                                                                                                                                                                                                                                                                                                                                                                                                                                                                                                                                                                                                                                                                                                                                                                                                                                              | Miles No                           | suthorized individual to act of if the same as applicant.  ear on Check)  State ZIP Code WI 54409  ew Miles (if applicable) |
| Applicant / Organization Name  Langlade County Forestry Department Individual Authorized to Act on Behalf of Applicant per Resolution  Al Murray  Langlade County Treasure Title  Forest Administrator  Address  1633 Neva Road  City  Antigo  Telephone Number  (715) 627-6300  Section 2: Project Information Required for all Projects  Project Title  Current Funded  CTH H Rec wing  Township Range  34 N 9 W 19 SE NE Long.  Project Description Summary  The County Hwy H bridge that spans the Prairie River is due to be replaced in 2026 wi 2023. This bridge has been used as a snowmobile crossing for many years to cross the an effort to provide a safer crossing, we propose to add a recreation wing on the new britaffic. This segment of trail is heavily used in th Parrish area.                                                                                                                                                                                                                                                                                                                                                                                                                                                                                                                                                                                                                                                                                                                                                                                                                                                                                                                                                                                                                                                                                                                                                                                                                                                                                                                          | Miles No                           | ear on Check)  State ZIP Code WI 54409  ew Miles (if applicable)                                                            |
| Langlade County Forestry Department Individual Authorized to Act on Behalf of Applicant per Resolution  Al Murray  Title  Forest Administrator  Address  1633 Neva Road  City  Antigo  Telephone Number  (715) 627-6300  Section 2: Project Information Required for all Projects  Project Title  Current Funded  CTH H Rec wing  County  Township Range  34 N 9 W 19 SE NE Long.  Project Description Summary  The County Hwy H bridge that spans the Prairie River is due to be replaced in 2026 wi 2023. This bridge has been used as a snowmobile crossing for many years to cross the an effort to provide a safer crossing, we propose to add a recreation wing on the new britaffic. This segment of trail is heavily used in th Parrish area.                                                                                                                                                                                                                                                                                                                                                                                                                                                                                                                                                                                                                                                                                                                                                                                                                                                                                                                                                                                                                                                                                                                                                                                                                                                                                                                                                                          | Miles No                           | ear on Check)  State ZIP Code WI 54409  ew Miles (if applicable)                                                            |
| Individual Authorized to Act on Behalf of Applicant per Resolution   Check Recipient Name (Natural Al Murray   Langlade County Treasure   Title   Title   Treasurer                                                                                                                                                                                                                                                                                                                                                                                                                                                                                                                                                                                                                                                                                                                                                                                                                                                                                                                                                                                                                                                                                                                                                                                                                                                                                                                                                                                                                                                                                                                                                                                                                                                                                                                                                                                                                                                                                                                                                            | Miles Ne                           | ear on Check)    State   ZIP Code   WI   54409                                                                              |
| Al Murray  Title  Forest Administrator  Address  1633 Neva Road  City  Antigo  Telephone Number  (715) 627-6300  Section 2: Project Information Required for all Projects  Project Title  County  Township Range  County  Township Range  County  Township Range  Township Ran | Miles Ne                           | State   ZIP Code   WI   54409                                                                                               |
| Title  Forest Administrator  Address  1633 Neva Road  City  Antigo  Telephone Number  (715) 627-6300  Section 2: Project Information Required for all Projects  Project Title  CTH H Rec wing  County  Township Range  Section 1/2 1/4 1/4 GPS Colat.  Langlade  34 N 9 Ow 19 SE NE Long.  Project Description Summary  The County Hwy H bridge that spans the Prairie River is due to be replaced in 2026 wi an effort to provide a safer crossing, we propose to add a recreation wing on the new britaffic. This segment of trail is heavily used in th Parrish area.                                                                                                                                                                                                                                                                                                                                                                                                                                                                                                                                                                                                                                                                                                                                                                                                                                                                                                                                                                                                                                                                                                                                                                                                                                                                                                                                                                                                                                                                                                                                                       | Miles Ne<br>ordinates:<br>45.41793 | WI 54409  ew Miles (if applicable)                                                                                          |
| Forest Administrator  Address  1633 Neva Road  City  Antigo  Telephone Number  (715) 627-6300  Section 2: Project Information Required for all Projects  Project Title  County  Langlade  Township Range  Section 1/2 1/4 1/4 GPS Colat.  Langlade  Township Range  Section 1/2 1/4 1/4 GPS Colat.  Langlade  Project Description Summary  The County Hwy H bridge that spans the Prairie River is due to be replaced in 2026 wi 2023. This bridge has been used as a snowmobile crossing for many years to cross the an effort to provide a safer crossing, we propose to add a recreation wing on the new britaffic. This segment of trail is heavily used in th Parrish area.                                                                                                                                                                                                                                                                                                                                                                                                                                                                                                                                                                                                                                                                                                                                                                                                                                                                                                                                                                                                                                                                                                                                                                                                                                                                                                                                                                                                                                               | ordinates:<br>45.41793             | WI 54409  ew Miles (if applicable)                                                                                          |
| Address  1633 Neva Road  City  Antigo  Telephone Number  (715) 627-6300  Section 2: Project Information Required for all Projects  Project Title  County  Langlade  Township  To | ordinates:<br>45.41793             | WI 54409  ew Miles (if applicable)                                                                                          |
| 1633 Neva Road   1633 Neva Raod   City   Antigo   WI   54409   Antigo   Email Address   amurray@co.langlade.wi.us   Section 2: Project Information Required for all Projects   Project Title   Current Funded   CTH   H   Rec   Wing   Township   Range   Section   1/2 1/4   WI   GPS County   GPS County   GPS County   GPS County   GPS County   Township   Range   Section   1/2 1/4   WI   GPS County   GPS Count   | ordinates:<br>45.41793             | WI 54409  ew Miles (if applicable)                                                                                          |
| City Antigo WI 54409 Antigo Telephone Number  Email Address amurray@co.langlade.wi.us  Section 2: Project Information Required for all Projects  Project Title Current Funded  County Township Range Langlade Township Range Langlade Township Range Section 1/4 1/4 1/4 GPS Collat.  Langlade Township Range Section 1/4 1/4 1/4 GPS Collat.  Langlade Township Range Section 1/4 1/4 1/4 GPS Collat.  Langlade Township Range Section 1/4 1/4 1/4 GPS Collat.  Langlade Township Range Section 1/4 1/4 1/4 GPS Collat.  Langlade Township Range Section 1/4 1/4 1/4 GPS Collat.  Langlade Township Range Section 1/4 1/4 1/4 GPS Collat.  Langlade Township Range Section 1/4 1/4 1/4 GPS Collat.  Langlade Township Range Section 1/4 1/4 1/4 GPS Collat.  Langlade Township Range Section 1/4 1/4 1/4 GPS Collat.  Langlade Township Range Section 1/4 1/4 1/4 GPS Collat.  Langlade Township Range Section 1/4 1/4 1/4 GPS Collat.  Langlade Township Range Section 1/4 1/4 1/4 GPS Collat.  Langlade Township Range Section 1/4 1/4 1/4 GPS Collat.  Langlade Township Range Section 1/4 1/4 1/4 GPS Collat.  Langlade Township Range Section 1/4 1/4 1/4 GPS Collat.  Langlade Township Range Section 1/4 1/4 1/4 GPS Collat.  Langlade Township Range Section 1/4 1/4 1/4 GPS Collat.  Langlade Township Range Section 1/4 1/4 1/4 GPS Collat.  Langlade Township Range Township Rang | ordinates:<br>45.41793             | WI 54409  ew Miles (if applicable)                                                                                          |
| Antigo  Telephone Number  (715) 627-6300  Section 2: Project Information Required for all Projects  Project Title  Current Funded  County  Township Range  Langlade  Township Range  Section 1/2 1/4 1/4 GPS Coulty  Langlade  Township Range  Section 1/2 1/4 1/4 GPS Coulty  Langlade  Project Description Summary  The County Hwy H bridge that spans the Prairie River is due to be replaced in 2026 wi 2023. This bridge has been used as a snowmobile crossing for many years to cross the an effort to provide a safer crossing, we propose to add a recreation wing on the new but traffic. This segment of trail is heavily used in th Parrish area.                                                                                                                                                                                                                                                                                                                                                                                                                                                                                                                                                                                                                                                                                                                                                                                                                                                                                                                                                                                                                                                                                                                                                                                                                                                                                                                                                                                                                                                                  | ordinates:<br>45.41793             | WI 54409  ew Miles (if applicable)                                                                                          |
| Telephone Number  (715) 627-6300  Section 2: Project Information Required for all Projects  Project Title  County  Township Range  Section 1/4 1/4 1/4 GPS Co Lat.  Langlade  Project Description Summary  The County Hwy H bridge that spans the Prairie River is due to be replaced in 2026 wi 2023. This bridge has been used as a snowmobile crossing for many years to cross the an effort to provide a safer crossing, we propose to add a recreation wing on the new britaffic. This segment of trail is heavily used in th Parrish area.                                                                                                                                                                                                                                                                                                                                                                                                                                                                                                                                                                                                                                                                                                                                                                                                                                                                                                                                                                                                                                                                                                                                                                                                                                                                                                                                                                                                                                                                                                                                                                               | ordinates:<br>45.41793             | ew Miles (if applicable)                                                                                                    |
| amurray@co.langlade.wi.us  Section 2: Project Information Required for all Projects  Project Title  Current Funded  County  Township Range  Bection 1/4 1/4 1/4 GPS Co.lat.  Langlade  Township Range  Outen 19 SE NE Long.  Project Description Summary  The County Hwy H bridge that spans the Prairie River is due to be replaced in 2026 wi 2023. This bridge has been used as a snowmobile crossing for many years to cross the an effort to provide a safer crossing, we propose to add a recreation wing on the new britaffic. This segment of trail is heavily used in th Parrish area.                                                                                                                                                                                                                                                                                                                                                                                                                                                                                                                                                                                                                                                                                                                                                                                                                                                                                                                                                                                                                                                                                                                                                                                                                                                                                                                                                                                                                                                                                                                                | ordinates:<br>45.41793             |                                                                                                                             |
| Section 2: Project Information Required for all Projects  Project Title  Current Funded  County  Township Range  Bection 1/4 1/4 GPS County  Langlade  And 9 OW 19 SE NE Long.  Project Description Summary  The County Hwy H bridge that spans the Prairie River is due to be replaced in 2026 wire 2023. This bridge has been used as a snowmobile crossing for many years to cross the an effort to provide a safer crossing, we propose to add a recreation wing on the new but traffic. This segment of trail is heavily used in th Parrish area.                                                                                                                                                                                                                                                                                                                                                                                                                                                                                                                                                                                                                                                                                                                                                                                                                                                                                                                                                                                                                                                                                                                                                                                                                                                                                                                                                                                                                                                                                                                                                                         | ordinates:<br>45.41793             |                                                                                                                             |
| Project Title  CTH H Rec wing  Township Range E  Langlade  Township Range E  Outlier  Section 1/4 1/4 1/4 GPS Co  Lat.  Langlade  Project Description Summary  The County Hwy H bridge that spans the Prairie River is due to be replaced in 2026 wi 2023. This bridge has been used as a snowmobile crossing for many years to cross the an effort to provide a safer crossing, we propose to add a recreation wing on the new britaffic. This segment of trail is heavily used in th Parrish area.                                                                                                                                                                                                                                                                                                                                                                                                                                                                                                                                                                                                                                                                                                                                                                                                                                                                                                                                                                                                                                                                                                                                                                                                                                                                                                                                                                                                                                                                                                                                                                                                                           | ordinates:<br>45.41793             |                                                                                                                             |
| County  Township Range  © E  Langlade  Township Range  © E  Section 1/4 1/4 1/4 GPS Co. Lat.  Langlade  Project Description Summary  The County Hwy H bridge that spans the Prairie River is due to be replaced in 2026 wi 2023. This bridge has been used as a snowmobile crossing for many years to cross the an effort to provide a safer crossing, we propose to add a recreation wing on the new britaffic. This segment of trail is heavily used in th Parrish area.                                                                                                                                                                                                                                                                                                                                                                                                                                                                                                                                                                                                                                                                                                                                                                                                                                                                                                                                                                                                                                                                                                                                                                                                                                                                                                                                                                                                                                                                                                                                                                                                                                                     | ordinates:<br>45.41793             |                                                                                                                             |
| Lat.  Langlade  34 N 9 OW 19 SE NE Long.  Project Description Summary  The County Hwy H bridge that spans the Prairie River is due to be replaced in 2026 wi 2023. This bridge has been used as a snowmobile crossing for many years to cross the an effort to provide a safer crossing, we propose to add a recreation wing on the new britaffic. This segment of trail is heavily used in th Parrish area.                                                                                                                                                                                                                                                                                                                                                                                                                                                                                                                                                                                                                                                                                                                                                                                                                                                                                                                                                                                                                                                                                                                                                                                                                                                                                                                                                                                                                                                                                                                                                                                                                                                                                                                   | 45.41793                           | × 5 5 5 5 5 5 5 5                                                                                                           |
| Langlade 34 N 9 OW 19 SE NE Long.  Project Description Summary  The County Hwy H bridge that spans the Prairie River is due to be replaced in 2026 wi 2023. This bridge has been used as a snowmobile crossing for many years to cross the an effort to provide a safer crossing, we propose to add a recreation wing on the new braffic. This segment of trail is heavily used in th Parrish area.                                                                                                                                                                                                                                                                                                                                                                                                                                                                                                                                                                                                                                                                                                                                                                                                                                                                                                                                                                                                                                                                                                                                                                                                                                                                                                                                                                                                                                                                                                                                                                                                                                                                                                                            |                                    | × 5 5 5 5 5 5 5 5                                                                                                           |
| Project Description Summary The County Hwy H bridge that spans the Prairie River is due to be replaced in 2026 wi 2023. This bridge has been used as a snowmobile crossing for many years to cross the an effort to provide a safer crossing, we propose to add a recreation wing on the new braffic. This segment of trail is heavily used in th Parrish area.                                                                                                                                                                                                                                                                                                                                                                                                                                                                                                                                                                                                                                                                                                                                                                                                                                                                                                                                                                                                                                                                                                                                                                                                                                                                                                                                                                                                                                                                                                                                                                                                                                                                                                                                                                | 00.10211                           |                                                                                                                             |
| The County Hwy H bridge that spans the Prairie River is due to be replaced in 2026 wi 2023. This bridge has been used as a snowmobile crossing for many years to cross the an effort to provide a safer crossing, we propose to add a recreation wing on the new braffic. This segment of trail is heavily used in th Parrish area.                                                                                                                                                                                                                                                                                                                                                                                                                                                                                                                                                                                                                                                                                                                                                                                                                                                                                                                                                                                                                                                                                                                                                                                                                                                                                                                                                                                                                                                                                                                                                                                                                                                                                                                                                                                            |                                    | . 1                                                                                                                         |
| The replacement of the highway bridge creates a very cost effective way to get a perma                                                                                                                                                                                                                                                                                                                                                                                                                                                                                                                                                                                                                                                                                                                                                                                                                                                                                                                                                                                                                                                                                                                                                                                                                                                                                                                                                                                                                                                                                                                                                                                                                                                                                                                                                                                                                                                                                                                                                                                                                                         | Prairie Ri                         | iver on the roadway. In                                                                                                     |
| Prairie River that will greatly improve safety and the experience of the riders. All pern be completed as part of the highway project. The anticipated lifespan of the new bridg                                                                                                                                                                                                                                                                                                                                                                                                                                                                                                                                                                                                                                                                                                                                                                                                                                                                                                                                                                                                                                                                                                                                                                                                                                                                                                                                                                                                                                                                                                                                                                                                                                                                                                                                                                                                                                                                                                                                               | nitting and                        | d H&H study costs will                                                                                                      |
| Langlade County winter ATV trails open 10 days after snowmobile trails open and only degrees.  ** Per County, project is requested to be spli                                                                                                                                                                                                                                                                                                                                                                                                                                                                                                                                                                                                                                                                                                                                                                                                                                                                                                                                                                                                                                                                                                                                                                                                                                                                                                                                                                                                                                                                                                                                                                                                                                                                                                                                                                                                                                                                                                                                                                                  | -                                  | _                                                                                                                           |
| I certify that all maintenance land use agreements are on file.                                                                                                                                                                                                                                                                                                                                                                                                                                                                                                                                                                                                                                                                                                                                                                                                                                                                                                                                                                                                                                                                                                                                                                                                                                                                                                                                                                                                                                                                                                                                                                                                                                                                                                                                                                                                                                                                                                                                                                                                                                                                | 1 30/30 W                          | vitii ollo willoolle i diida                                                                                                |
| Estimated Cost                                                                                                                                                                                                                                                                                                                                                                                                                                                                                                                                                                                                                                                                                                                                                                                                                                                                                                                                                                                                                                                                                                                                                                                                                                                                                                                                                                                                                                                                                                                                                                                                                                                                                                                                                                                                                                                                                                                                                                                                                                                                                                                 |                                    |                                                                                                                             |
| Maintenance Acquisition Insurance Development Bridge Rehab. Tr                                                                                                                                                                                                                                                                                                                                                                                                                                                                                                                                                                                                                                                                                                                                                                                                                                                                                                                                                                                                                                                                                                                                                                                                                                                                                                                                                                                                                                                                                                                                                                                                                                                                                                                                                                                                                                                                                                                                                                                                                                                                 | ail Rehab.                         | Total Estimated Cost \$155,750.00                                                                                           |
| Leave Blank – DNR Use Only                                                                                                                                                                                                                                                                                                                                                                                                                                                                                                                                                                                                                                                                                                                                                                                                                                                                                                                                                                                                                                                                                                                                                                                                                                                                                                                                                                                                                                                                                                                                                                                                                                                                                                                                                                                                                                                                                                                                                                                                                                                                                                     |                                    |                                                                                                                             |
|                                                                                                                                                                                                                                                                                                                                                                                                                                                                                                                                                                                                                                                                                                                                                                                                                                                                                                                                                                                                                                                                                                                                                                                                                                                                                                                                                                                                                                                                                                                                                                                                                                                                                                                                                                                                                                                                                                                                                                                                                                                                                                                                |                                    | \$77,875.00                                                                                                                 |
| Applicant Certification                                                                                                                                                                                                                                                                                                                                                                                                                                                                                                                                                                                                                                                                                                                                                                                                                                                                                                                                                                                                                                                                                                                                                                                                                                                                                                                                                                                                                                                                                                                                                                                                                                                                                                                                                                                                                                                                                                                                                                                                                                                                                                        |                                    |                                                                                                                             |
| Printed Name of Authorized Official Official's Title                                                                                                                                                                                                                                                                                                                                                                                                                                                                                                                                                                                                                                                                                                                                                                                                                                                                                                                                                                                                                                                                                                                                                                                                                                                                                                                                                                                                                                                                                                                                                                                                                                                                                                                                                                                                                                                                                                                                                                                                                                                                           |                                    |                                                                                                                             |
| Al Murray Forest Administrator                                                                                                                                                                                                                                                                                                                                                                                                                                                                                                                                                                                                                                                                                                                                                                                                                                                                                                                                                                                                                                                                                                                                                                                                                                                                                                                                                                                                                                                                                                                                                                                                                                                                                                                                                                                                                                                                                                                                                                                                                                                                                                 |                                    |                                                                                                                             |
| As the applicant's authorized official, I certify that, to the best of my knowledge, the information in                                                                                                                                                                                                                                                                                                                                                                                                                                                                                                                                                                                                                                                                                                                                                                                                                                                                                                                                                                                                                                                                                                                                                                                                                                                                                                                                                                                                                                                                                                                                                                                                                                                                                                                                                                                                                                                                                                                                                                                                                        |                                    |                                                                                                                             |