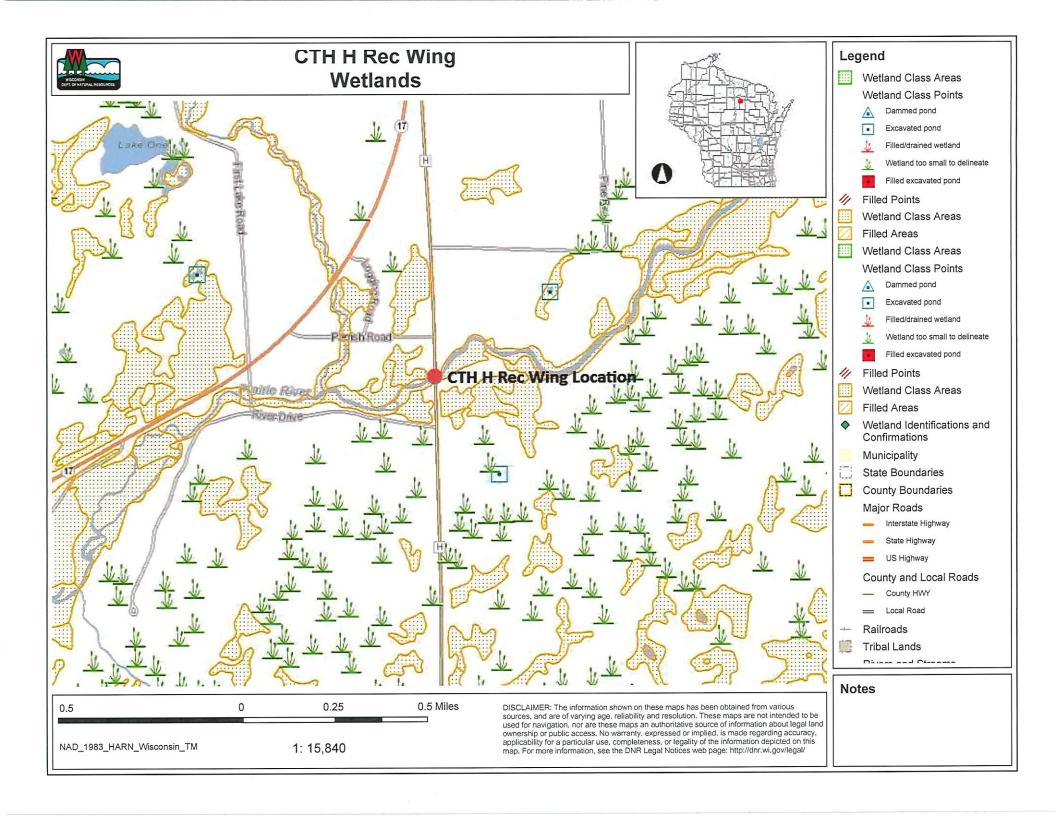

### #67 Langlade CTH H Rec Wing

State of Wisconsin Department of Natural Resources dnr.wi.gov

Signature of Authorized Official

Due Date: April 15

**Motorized Recreation Grant Application** 

For: (choose all that apply)