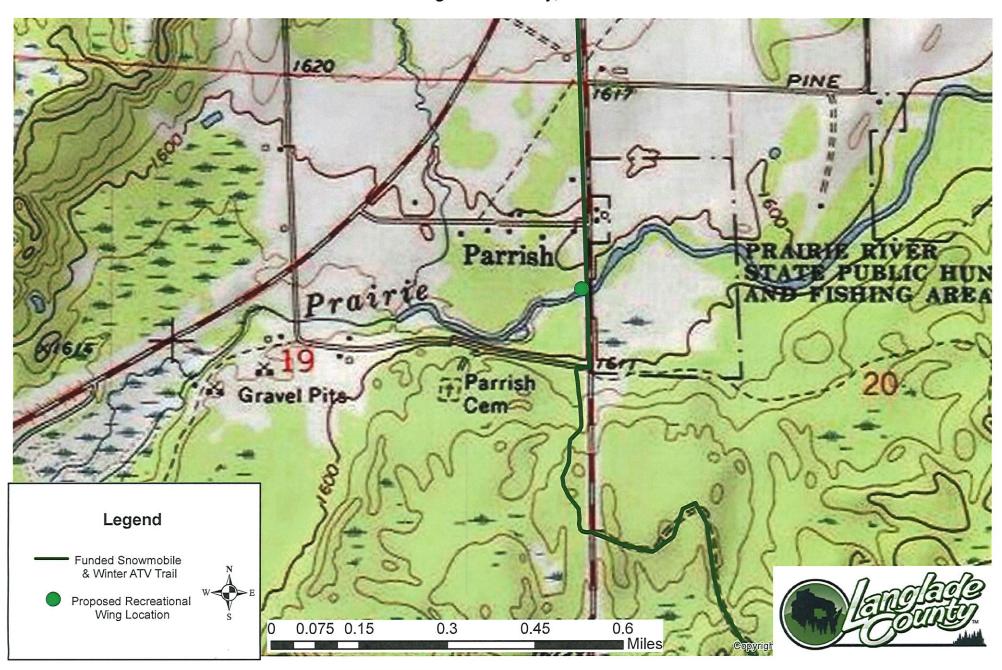

| © E Control   1474   74   Lat.                                                                                                                                                                                                                                                                                                                                                                                                                                                                                                                                                                                                                                                                                                                                                                                                                                                                                                                                                                                                                                                                                                                                                                                                                                                                                                                                                                                                                                                                                                                                                                                                                                                                                                                                                                                                                                                                                                                                                                                                                                                                                                 | other than a<br>Selectime to Appe  | State ZIP Code WI 54409                                                                                                     |
|--------------------------------------------------------------------------------------------------------------------------------------------------------------------------------------------------------------------------------------------------------------------------------------------------------------------------------------------------------------------------------------------------------------------------------------------------------------------------------------------------------------------------------------------------------------------------------------------------------------------------------------------------------------------------------------------------------------------------------------------------------------------------------------------------------------------------------------------------------------------------------------------------------------------------------------------------------------------------------------------------------------------------------------------------------------------------------------------------------------------------------------------------------------------------------------------------------------------------------------------------------------------------------------------------------------------------------------------------------------------------------------------------------------------------------------------------------------------------------------------------------------------------------------------------------------------------------------------------------------------------------------------------------------------------------------------------------------------------------------------------------------------------------------------------------------------------------------------------------------------------------------------------------------------------------------------------------------------------------------------------------------------------------------------------------------------------------------------------------------------------------|------------------------------------|-----------------------------------------------------------------------------------------------------------------------------|
| Stewardship funding. Submit one copy of all forms and attachments. See Page 2 for necessary attachments. Send applications to your Community Services Specialist.  Section 1: Applicant Information  Applicant / Organization Name  Langlade County Forestry Department  Individual Authorized to Act on Behalf of Applicant per Resolution  Al Murray  Langlade County Treasure  Title  Title  Treasurer  Address  1633 Neva Road  City  Antigo  Telephone Number  (715) 627-6300  Section 2: Project Information Required for all Projects  Project Title  Current Funded  Current Funded  Current Funded  Current Funded  Current Funded  County  Township Range  34 N 9 W 19 SE NE Long.  Project Description Summary  The County Hwy H bridge that spans the Prairie River is due to be replaced in 2026 wi 2023. This bridge has been used as a snowmobile crossing for many years to cross the an effort to provide a safer crossing, we propose to add a recreation wing on the new by traffic. This segment of trail is heavily used in th Parrish area.                                                                                                                                                                                                                                                                                                                                                                                                                                                                                                                                                                                                                                                                                                                                                                                                                                                                                                                                                                                                                                                              | Miles No                           | suthorized individual to act of if the same as applicant.  ear on Check)  State ZIP Code WI 54409  ew Miles (if applicable) |
| Applicant / Organization Name  Langlade County Forestry Department Individual Authorized to Act on Behalf of Applicant per Resolution  Al Murray  Langlade County Treasure Title  Forest Administrator  Address  1633 Neva Road  City  Antigo  Telephone Number  (715) 627-6300  Section 2: Project Information Required for all Projects  Project Title  Current Funded  CTH H Rec wing  Township Range  34 N 9 W 19 SE NE Long.  Project Description Summary  The County Hwy H bridge that spans the Prairie River is due to be replaced in 2026 wi 2023. This bridge has been used as a snowmobile crossing for many years to cross the an effort to provide a safer crossing, we propose to add a recreation wing on the new britaffic. This segment of trail is heavily used in th Parrish area.                                                                                                                                                                                                                                                                                                                                                                                                                                                                                                                                                                                                                                                                                                                                                                                                                                                                                                                                                                                                                                                                                                                                                                                                                                                                                                                          | Miles No                           | ear on Check)  State ZIP Code WI 54409  ew Miles (if applicable)                                                            |
| Langlade County Forestry Department Individual Authorized to Act on Behalf of Applicant per Resolution  Al Murray  Title  Forest Administrator  Address  1633 Neva Road  City  Antigo  Telephone Number  (715) 627-6300  Section 2: Project Information Required for all Projects  Project Title  Current Funded  CTH H Rec wing  County  Township Range  34 N 9 W 19 SE NE Long.  Project Description Summary  The County Hwy H bridge that spans the Prairie River is due to be replaced in 2026 wi 2023. This bridge has been used as a snowmobile crossing for many years to cross the an effort to provide a safer crossing, we propose to add a recreation wing on the new britaffic. This segment of trail is heavily used in th Parrish area.                                                                                                                                                                                                                                                                                                                                                                                                                                                                                                                                                                                                                                                                                                                                                                                                                                                                                                                                                                                                                                                                                                                                                                                                                                                                                                                                                                          | Miles No                           | ear on Check)  State ZIP Code WI 54409  ew Miles (if applicable)                                                            |
| Individual Authorized to Act on Behalf of Applicant per Resolution   Check Recipient Name (Natural Al Murray   Langlade County Treasure   Title   Title   Treasurer                                                                                                                                                                                                                                                                                                                                                                                                                                                                                                                                                                                                                                                                                                                                                                                                                                                                                                                                                                                                                                                                                                                                                                                                                                                                                                                                                                                                                                                                                                                                                                                                                                                                                                                                                                                                                                                                                                                                                            | Miles Ne                           | ear on Check)    State   ZIP Code   WI   54409                                                                              |
| Al Murray  Title  Forest Administrator  Address  1633 Neva Road  City  Antigo  Telephone Number  (715) 627-6300  Section 2: Project Information Required for all Projects  Project Title  County  Township Range  County  Township Range  County  Township Range  Township Ran | Miles Ne                           | State   ZIP Code   WI   54409                                                                                               |
| Title  Forest Administrator  Address  1633 Neva Road  City  Antigo  Telephone Number  (715) 627-6300  Section 2: Project Information Required for all Projects  Project Title  CTH H Rec wing  County  Township Range  Section 1/2 1/4 1/4 GPS Colat.  Langlade  34 N 9 Ow 19 SE NE Long.  Project Description Summary  The County Hwy H bridge that spans the Prairie River is due to be replaced in 2026 wi an effort to provide a safer crossing, we propose to add a recreation wing on the new britaffic. This segment of trail is heavily used in th Parrish area.                                                                                                                                                                                                                                                                                                                                                                                                                                                                                                                                                                                                                                                                                                                                                                                                                                                                                                                                                                                                                                                                                                                                                                                                                                                                                                                                                                                                                                                                                                                                                       | Miles Ne<br>ordinates:<br>45.41793 | WI 54409  ew Miles (if applicable)                                                                                          |
| Forest Administrator  Address  1633 Neva Road  City  Antigo  Telephone Number  (715) 627-6300  Section 2: Project Information Required for all Projects  Project Title  County  Langlade  Township Range  Section 1/2 1/4 1/4 GPS Colat.  Langlade  Township Range  Section 1/2 1/4 1/4 GPS Colat.  Langlade  Project Description Summary  The County Hwy H bridge that spans the Prairie River is due to be replaced in 2026 wi 2023. This bridge has been used as a snowmobile crossing for many years to cross the an effort to provide a safer crossing, we propose to add a recreation wing on the new britaffic. This segment of trail is heavily used in th Parrish area.                                                                                                                                                                                                                                                                                                                                                                                                                                                                                                                                                                                                                                                                                                                                                                                                                                                                                                                                                                                                                                                                                                                                                                                                                                                                                                                                                                                                                                               | ordinates:<br>45.41793             | WI 54409  ew Miles (if applicable)                                                                                          |
| Address  1633 Neva Road  City  Antigo  Telephone Number  (715) 627-6300  Section 2: Project Information Required for all Projects  Project Title  County  Langlade  Township  To | ordinates:<br>45.41793             | WI 54409  ew Miles (if applicable)                                                                                          |
| 1633 Neva Road   1633 Neva Raod   City   Antigo   WI   54409   Antigo   Email Address   amurray@co.langlade.wi.us   Section 2: Project Information Required for all Projects   Project Title   Current Funded   CTH   H   Rec   Wing   Township   Range   Section   1/2 1/4   WI   GPS County   GPS County   GPS County   GPS County   GPS County   Township   Range   Section   1/2 1/4   WI   GPS County   GPS Count   | ordinates:<br>45.41793             | WI 54409  ew Miles (if applicable)                                                                                          |
| City Antigo WI 54409 Antigo Telephone Number  Email Address amurray@co.langlade.wi.us  Section 2: Project Information Required for all Projects  Project Title Current Funded  County Township Range Langlade Township Range Langlade Township Range Section 1/4 1/4 1/4 GPS Collat.  Langlade Township Range Section 1/4 1/4 1/4 GPS Collat.  Langlade Township Range Section 1/4 1/4 1/4 GPS Collat.  Langlade Township Range Section 1/4 1/4 1/4 GPS Collat.  Langlade Township Range Section 1/4 1/4 1/4 GPS Collat.  Langlade Township Range Section 1/4 1/4 1/4 GPS Collat.  Langlade Township Range Section 1/4 1/4 1/4 GPS Collat.  Langlade Township Range Section 1/4 1/4 1/4 GPS Collat.  Langlade Township Range Section 1/4 1/4 1/4 GPS Collat.  Langlade Township Range Section 1/4 1/4 1/4 GPS Collat.  Langlade Township Range Section 1/4 1/4 1/4 GPS Collat.  Langlade Township Range Section 1/4 1/4 1/4 GPS Collat.  Langlade Township Range Section 1/4 1/4 1/4 GPS Collat.  Langlade Township Range Section 1/4 1/4 1/4 GPS Collat.  Langlade Township Range Section 1/4 1/4 1/4 GPS Collat.  Langlade Township Range Section 1/4 1/4 1/4 GPS Collat.  Langlade Township Range Section 1/4 1/4 1/4 GPS Collat.  Langlade Township Range Section 1/4 1/4 1/4 GPS Collat.  Langlade Township Range Section 1/4 1/4 1/4 GPS Collat.  Langlade Township Range Township Rang | ordinates:<br>45.41793             | WI 54409  ew Miles (if applicable)                                                                                          |
| Antigo  Telephone Number  (715) 627-6300  Section 2: Project Information Required for all Projects  Project Title  Current Funded  County  Township Range  Langlade  Township Range  Section 1/2 1/4 1/4 GPS Coulty  Langlade  Township Range  Section 1/2 1/4 1/4 GPS Coulty  Langlade  Project Description Summary  The County Hwy H bridge that spans the Prairie River is due to be replaced in 2026 wi 2023. This bridge has been used as a snowmobile crossing for many years to cross the an effort to provide a safer crossing, we propose to add a recreation wing on the new but traffic. This segment of trail is heavily used in th Parrish area.                                                                                                                                                                                                                                                                                                                                                                                                                                                                                                                                                                                                                                                                                                                                                                                                                                                                                                                                                                                                                                                                                                                                                                                                                                                                                                                                                                                                                                                                  | ordinates:<br>45.41793             | WI 54409  ew Miles (if applicable)                                                                                          |
| Telephone Number  (715) 627-6300  Section 2: Project Information Required for all Projects  Project Title  County  Township Range  Section 1/4 1/4 1/4 GPS Co Lat.  Langlade  Project Description Summary  The County Hwy H bridge that spans the Prairie River is due to be replaced in 2026 wi 2023. This bridge has been used as a snowmobile crossing for many years to cross the an effort to provide a safer crossing, we propose to add a recreation wing on the new britaffic. This segment of trail is heavily used in th Parrish area.                                                                                                                                                                                                                                                                                                                                                                                                                                                                                                                                                                                                                                                                                                                                                                                                                                                                                                                                                                                                                                                                                                                                                                                                                                                                                                                                                                                                                                                                                                                                                                               | ordinates:<br>45.41793             | ew Miles (if applicable)                                                                                                    |
| amurray@co.langlade.wi.us  Section 2: Project Information Required for all Projects  Project Title  Current Funded  County  Township Range  Bection 1/4 1/4 1/4 GPS Co.lat.  Langlade  Township Range  Outen 19 SE NE Long.  Project Description Summary  The County Hwy H bridge that spans the Prairie River is due to be replaced in 2026 wi 2023. This bridge has been used as a snowmobile crossing for many years to cross the an effort to provide a safer crossing, we propose to add a recreation wing on the new britaffic. This segment of trail is heavily used in th Parrish area.                                                                                                                                                                                                                                                                                                                                                                                                                                                                                                                                                                                                                                                                                                                                                                                                                                                                                                                                                                                                                                                                                                                                                                                                                                                                                                                                                                                                                                                                                                                                | ordinates:<br>45.41793             |                                                                                                                             |
| Section 2: Project Information Required for all Projects  Project Title  Current Funded  County  Township Range  Bection 1/4 1/4 GPS County  Langlade  And 9 OW 19 SE NE Long.  Project Description Summary  The County Hwy H bridge that spans the Prairie River is due to be replaced in 2026 wire 2023. This bridge has been used as a snowmobile crossing for many years to cross the an effort to provide a safer crossing, we propose to add a recreation wing on the new but traffic. This segment of trail is heavily used in th Parrish area.                                                                                                                                                                                                                                                                                                                                                                                                                                                                                                                                                                                                                                                                                                                                                                                                                                                                                                                                                                                                                                                                                                                                                                                                                                                                                                                                                                                                                                                                                                                                                                         | ordinates:<br>45.41793             |                                                                                                                             |
| Project Title  CTH H Rec wing  Township Range E  Langlade  Township Range E  Outlier  Section 1/4 1/4 1/4 GPS Co  Lat.  Langlade  Project Description Summary  The County Hwy H bridge that spans the Prairie River is due to be replaced in 2026 wi 2023. This bridge has been used as a snowmobile crossing for many years to cross the an effort to provide a safer crossing, we propose to add a recreation wing on the new britaffic. This segment of trail is heavily used in th Parrish area.                                                                                                                                                                                                                                                                                                                                                                                                                                                                                                                                                                                                                                                                                                                                                                                                                                                                                                                                                                                                                                                                                                                                                                                                                                                                                                                                                                                                                                                                                                                                                                                                                           | ordinates:<br>45.41793             |                                                                                                                             |
| County  Township Range  © E  Langlade  Township Range  © E  Section 1/4 1/4 1/4 GPS Co. Lat.  Langlade  Project Description Summary  The County Hwy H bridge that spans the Prairie River is due to be replaced in 2026 wi 2023. This bridge has been used as a snowmobile crossing for many years to cross the an effort to provide a safer crossing, we propose to add a recreation wing on the new britaffic. This segment of trail is heavily used in th Parrish area.                                                                                                                                                                                                                                                                                                                                                                                                                                                                                                                                                                                                                                                                                                                                                                                                                                                                                                                                                                                                                                                                                                                                                                                                                                                                                                                                                                                                                                                                                                                                                                                                                                                     | ordinates:<br>45.41793             |                                                                                                                             |
| Lat.  Langlade  34 N 9 OW 19 SE NE Long.  Project Description Summary  The County Hwy H bridge that spans the Prairie River is due to be replaced in 2026 wi 2023. This bridge has been used as a snowmobile crossing for many years to cross the an effort to provide a safer crossing, we propose to add a recreation wing on the new britaffic. This segment of trail is heavily used in th Parrish area.                                                                                                                                                                                                                                                                                                                                                                                                                                                                                                                                                                                                                                                                                                                                                                                                                                                                                                                                                                                                                                                                                                                                                                                                                                                                                                                                                                                                                                                                                                                                                                                                                                                                                                                   | 45.41793                           | × 5 5 5 5 5 5 5 5                                                                                                           |
| Langlade 34 N 9 OW 19 SE NE Long.  Project Description Summary  The County Hwy H bridge that spans the Prairie River is due to be replaced in 2026 wi 2023. This bridge has been used as a snowmobile crossing for many years to cross the an effort to provide a safer crossing, we propose to add a recreation wing on the new braffic. This segment of trail is heavily used in th Parrish area.                                                                                                                                                                                                                                                                                                                                                                                                                                                                                                                                                                                                                                                                                                                                                                                                                                                                                                                                                                                                                                                                                                                                                                                                                                                                                                                                                                                                                                                                                                                                                                                                                                                                                                                            |                                    | × 5 5 5 5 5 5 5 5                                                                                                           |
| Project Description Summary The County Hwy H bridge that spans the Prairie River is due to be replaced in 2026 wi 2023. This bridge has been used as a snowmobile crossing for many years to cross the an effort to provide a safer crossing, we propose to add a recreation wing on the new braffic. This segment of trail is heavily used in th Parrish area.                                                                                                                                                                                                                                                                                                                                                                                                                                                                                                                                                                                                                                                                                                                                                                                                                                                                                                                                                                                                                                                                                                                                                                                                                                                                                                                                                                                                                                                                                                                                                                                                                                                                                                                                                                | 00.10211                           |                                                                                                                             |
| The County Hwy H bridge that spans the Prairie River is due to be replaced in 2026 wi 2023. This bridge has been used as a snowmobile crossing for many years to cross the an effort to provide a safer crossing, we propose to add a recreation wing on the new braffic. This segment of trail is heavily used in th Parrish area.                                                                                                                                                                                                                                                                                                                                                                                                                                                                                                                                                                                                                                                                                                                                                                                                                                                                                                                                                                                                                                                                                                                                                                                                                                                                                                                                                                                                                                                                                                                                                                                                                                                                                                                                                                                            |                                    | . 1                                                                                                                         |
| The replacement of the highway bridge creates a very cost effective way to get a perma                                                                                                                                                                                                                                                                                                                                                                                                                                                                                                                                                                                                                                                                                                                                                                                                                                                                                                                                                                                                                                                                                                                                                                                                                                                                                                                                                                                                                                                                                                                                                                                                                                                                                                                                                                                                                                                                                                                                                                                                                                         | Prairie Ri                         | iver on the roadway. In                                                                                                     |
| Prairie River that will greatly improve safety and the experience of the riders. All pern be completed as part of the highway project. The anticipated lifespan of the new bridg                                                                                                                                                                                                                                                                                                                                                                                                                                                                                                                                                                                                                                                                                                                                                                                                                                                                                                                                                                                                                                                                                                                                                                                                                                                                                                                                                                                                                                                                                                                                                                                                                                                                                                                                                                                                                                                                                                                                               | nitting and                        | d H&H study costs will                                                                                                      |
| Langlade County winter ATV trails open 10 days after snowmobile trails open and only degrees.  ** Per County, project is requested to be spli                                                                                                                                                                                                                                                                                                                                                                                                                                                                                                                                                                                                                                                                                                                                                                                                                                                                                                                                                                                                                                                                                                                                                                                                                                                                                                                                                                                                                                                                                                                                                                                                                                                                                                                                                                                                                                                                                                                                                                                  | -                                  | _                                                                                                                           |
| I certify that all maintenance land use agreements are on file.                                                                                                                                                                                                                                                                                                                                                                                                                                                                                                                                                                                                                                                                                                                                                                                                                                                                                                                                                                                                                                                                                                                                                                                                                                                                                                                                                                                                                                                                                                                                                                                                                                                                                                                                                                                                                                                                                                                                                                                                                                                                | 1 30/30 W                          | vitii ollo willoolle i diida                                                                                                |
| Estimated Cost                                                                                                                                                                                                                                                                                                                                                                                                                                                                                                                                                                                                                                                                                                                                                                                                                                                                                                                                                                                                                                                                                                                                                                                                                                                                                                                                                                                                                                                                                                                                                                                                                                                                                                                                                                                                                                                                                                                                                                                                                                                                                                                 |                                    |                                                                                                                             |
| Maintenance Acquisition Insurance Development Bridge Rehab. Tr                                                                                                                                                                                                                                                                                                                                                                                                                                                                                                                                                                                                                                                                                                                                                                                                                                                                                                                                                                                                                                                                                                                                                                                                                                                                                                                                                                                                                                                                                                                                                                                                                                                                                                                                                                                                                                                                                                                                                                                                                                                                 | ail Rehab.                         | Total Estimated Cost \$155,750.00                                                                                           |
| Leave Blank – DNR Use Only                                                                                                                                                                                                                                                                                                                                                                                                                                                                                                                                                                                                                                                                                                                                                                                                                                                                                                                                                                                                                                                                                                                                                                                                                                                                                                                                                                                                                                                                                                                                                                                                                                                                                                                                                                                                                                                                                                                                                                                                                                                                                                     |                                    |                                                                                                                             |
|                                                                                                                                                                                                                                                                                                                                                                                                                                                                                                                                                                                                                                                                                                                                                                                                                                                                                                                                                                                                                                                                                                                                                                                                                                                                                                                                                                                                                                                                                                                                                                                                                                                                                                                                                                                                                                                                                                                                                                                                                                                                                                                                |                                    | \$77,875.00                                                                                                                 |
| Applicant Certification                                                                                                                                                                                                                                                                                                                                                                                                                                                                                                                                                                                                                                                                                                                                                                                                                                                                                                                                                                                                                                                                                                                                                                                                                                                                                                                                                                                                                                                                                                                                                                                                                                                                                                                                                                                                                                                                                                                                                                                                                                                                                                        |                                    |                                                                                                                             |
| Printed Name of Authorized Official Official's Title                                                                                                                                                                                                                                                                                                                                                                                                                                                                                                                                                                                                                                                                                                                                                                                                                                                                                                                                                                                                                                                                                                                                                                                                                                                                                                                                                                                                                                                                                                                                                                                                                                                                                                                                                                                                                                                                                                                                                                                                                                                                           |                                    |                                                                                                                             |
| Al Murray Forest Administrator                                                                                                                                                                                                                                                                                                                                                                                                                                                                                                                                                                                                                                                                                                                                                                                                                                                                                                                                                                                                                                                                                                                                                                                                                                                                                                                                                                                                                                                                                                                                                                                                                                                                                                                                                                                                                                                                                                                                                                                                                                                                                                 |                                    |                                                                                                                             |
| As the applicant's authorized official, I certify that, to the best of my knowledge, the information in                                                                                                                                                                                                                                                                                                                                                                                                                                                                                                                                                                                                                                                                                                                                                                                                                                                                                                                                                                                                                                                                                                                                                                                                                                                                                                                                                                                                                                                                                                                                                                                                                                                                                                                                                                                                                                                                                                                                                                                                                        |                                    |                                                                                                                             |