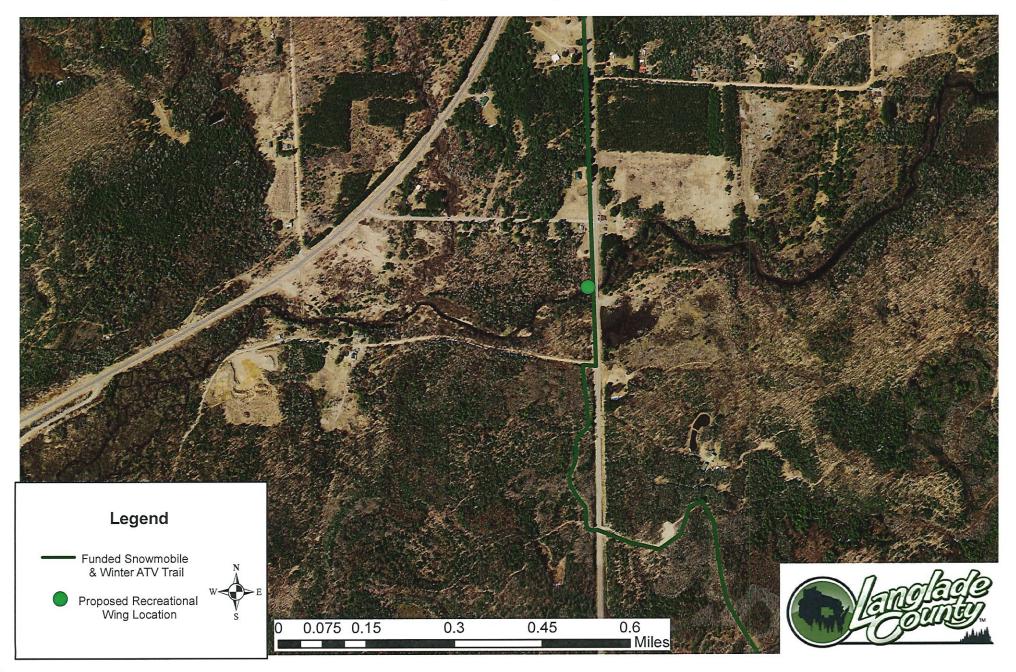

| © E Control   1474   74   Lat.                                                                                                                                                                                                                                                                                                                                                                                                                                                                                                                                                                                                                                                                                                                                                                                                                                                                                                                                                                                                                                                                                                                                                                                                                                                                                                                                                                                                                                                                                                                                                                                                                                                                                                                                                                                                                                                                                                                                                                                                                                                                                                 | other than a<br>Selectime to Appe  | State ZIP Code WI 54409                                                                                                     |
|--------------------------------------------------------------------------------------------------------------------------------------------------------------------------------------------------------------------------------------------------------------------------------------------------------------------------------------------------------------------------------------------------------------------------------------------------------------------------------------------------------------------------------------------------------------------------------------------------------------------------------------------------------------------------------------------------------------------------------------------------------------------------------------------------------------------------------------------------------------------------------------------------------------------------------------------------------------------------------------------------------------------------------------------------------------------------------------------------------------------------------------------------------------------------------------------------------------------------------------------------------------------------------------------------------------------------------------------------------------------------------------------------------------------------------------------------------------------------------------------------------------------------------------------------------------------------------------------------------------------------------------------------------------------------------------------------------------------------------------------------------------------------------------------------------------------------------------------------------------------------------------------------------------------------------------------------------------------------------------------------------------------------------------------------------------------------------------------------------------------------------|------------------------------------|-----------------------------------------------------------------------------------------------------------------------------|
| Stewardship funding. Submit one copy of all forms and attachments. See Page 2 for necessary attachments. Send applications to your Community Services Specialist.  Section 1: Applicant Information  Applicant / Organization Name  Langlade County Forestry Department  Individual Authorized to Act on Behalf of Applicant per Resolution  Al Murray  Langlade County Treasure  Title  Title  Treasurer  Address  1633 Neva Road  City  Antigo  Telephone Number  (715) 627-6300  Section 2: Project Information Required for all Projects  Project Title  Current Funded  Current Funded  Current Funded  Current Funded  Current Funded  County  Township Range  34 N 9 W 19 SE NE Long.  Project Description Summary  The County Hwy H bridge that spans the Prairie River is due to be replaced in 2026 wi 2023. This bridge has been used as a snowmobile crossing for many years to cross the an effort to provide a safer crossing, we propose to add a recreation wing on the new by traffic. This segment of trail is heavily used in th Parrish area.                                                                                                                                                                                                                                                                                                                                                                                                                                                                                                                                                                                                                                                                                                                                                                                                                                                                                                                                                                                                                                                              | Miles No                           | suthorized individual to act of if the same as applicant.  ear on Check)  State ZIP Code WI 54409  ew Miles (if applicable) |
| Applicant / Organization Name  Langlade County Forestry Department Individual Authorized to Act on Behalf of Applicant per Resolution  Al Murray  Langlade County Treasure Title  Forest Administrator  Address  1633 Neva Road  City  Antigo  Telephone Number  (715) 627-6300  Section 2: Project Information Required for all Projects  Project Title  Current Funded  CTH H Rec wing  Township Range  34 N 9 W 19 SE NE Long.  Project Description Summary  The County Hwy H bridge that spans the Prairie River is due to be replaced in 2026 wi 2023. This bridge has been used as a snowmobile crossing for many years to cross the an effort to provide a safer crossing, we propose to add a recreation wing on the new britaffic. This segment of trail is heavily used in th Parrish area.                                                                                                                                                                                                                                                                                                                                                                                                                                                                                                                                                                                                                                                                                                                                                                                                                                                                                                                                                                                                                                                                                                                                                                                                                                                                                                                          | Miles No                           | ear on Check)  State ZIP Code WI 54409  ew Miles (if applicable)                                                            |
| Langlade County Forestry Department Individual Authorized to Act on Behalf of Applicant per Resolution  Al Murray  Title  Forest Administrator  Address  1633 Neva Road  City  Antigo  Telephone Number  (715) 627-6300  Section 2: Project Information Required for all Projects  Project Title  Current Funded  CTH H Rec wing  County  Township Range  34 N 9 W 19 SE NE Long.  Project Description Summary  The County Hwy H bridge that spans the Prairie River is due to be replaced in 2026 wi 2023. This bridge has been used as a snowmobile crossing for many years to cross the an effort to provide a safer crossing, we propose to add a recreation wing on the new britaffic. This segment of trail is heavily used in th Parrish area.                                                                                                                                                                                                                                                                                                                                                                                                                                                                                                                                                                                                                                                                                                                                                                                                                                                                                                                                                                                                                                                                                                                                                                                                                                                                                                                                                                          | Miles No                           | ear on Check)  State ZIP Code WI 54409  ew Miles (if applicable)                                                            |
| Individual Authorized to Act on Behalf of Applicant per Resolution   Check Recipient Name (Natural Al Murray   Langlade County Treasure   Title   Title   Treasurer                                                                                                                                                                                                                                                                                                                                                                                                                                                                                                                                                                                                                                                                                                                                                                                                                                                                                                                                                                                                                                                                                                                                                                                                                                                                                                                                                                                                                                                                                                                                                                                                                                                                                                                                                                                                                                                                                                                                                            | Miles Ne                           | ear on Check)    State   ZIP Code   WI   54409                                                                              |
| Al Murray  Title  Forest Administrator  Address  1633 Neva Road  City  Antigo  Telephone Number  (715) 627-6300  Section 2: Project Information Required for all Projects  Project Title  County  Township Range  County  Township Range  County  Township Range  Township Ran | Miles Ne                           | State   ZIP Code   WI   54409                                                                                               |
| Title  Forest Administrator  Address  1633 Neva Road  City  Antigo  Telephone Number  (715) 627-6300  Section 2: Project Information Required for all Projects  Project Title  CTH H Rec wing  County  Township Range  Section 1/2 1/4 1/4 GPS Colat.  Langlade  34 N 9 Ow 19 SE NE Long.  Project Description Summary  The County Hwy H bridge that spans the Prairie River is due to be replaced in 2026 wi an effort to provide a safer crossing, we propose to add a recreation wing on the new britaffic. This segment of trail is heavily used in th Parrish area.                                                                                                                                                                                                                                                                                                                                                                                                                                                                                                                                                                                                                                                                                                                                                                                                                                                                                                                                                                                                                                                                                                                                                                                                                                                                                                                                                                                                                                                                                                                                                       | Miles Ne<br>ordinates:<br>45.41793 | WI 54409  ew Miles (if applicable)                                                                                          |
| Forest Administrator  Address  1633 Neva Road  City  Antigo  Telephone Number  (715) 627-6300  Section 2: Project Information Required for all Projects  Project Title  County  Langlade  Township Range  Section 1/2 1/4 1/4 GPS Colat.  Langlade  Township Range  Section 1/2 1/4 1/4 GPS Colat.  Langlade  Project Description Summary  The County Hwy H bridge that spans the Prairie River is due to be replaced in 2026 wi 2023. This bridge has been used as a snowmobile crossing for many years to cross the an effort to provide a safer crossing, we propose to add a recreation wing on the new britaffic. This segment of trail is heavily used in th Parrish area.                                                                                                                                                                                                                                                                                                                                                                                                                                                                                                                                                                                                                                                                                                                                                                                                                                                                                                                                                                                                                                                                                                                                                                                                                                                                                                                                                                                                                                               | ordinates:<br>45.41793             | WI 54409  ew Miles (if applicable)                                                                                          |
| Address  1633 Neva Road  City  Antigo  Telephone Number  (715) 627-6300  Section 2: Project Information Required for all Projects  Project Title  County  Langlade  Township  To | ordinates:<br>45.41793             | WI 54409  ew Miles (if applicable)                                                                                          |
| 1633 Neva Road   1633 Neva Raod   City   Antigo   WI   54409   Antigo   Email Address   amurray@co.langlade.wi.us   Section 2: Project Information Required for all Projects   Project Title   Current Funded   CTH   H   Rec   Wing   Township   Range   Section   1/2 1/4   WI   GPS County   GPS County   GPS County   GPS County   GPS County   Township   Range   Section   1/2 1/4   WI   GPS County   GPS Count   | ordinates:<br>45.41793             | WI 54409  ew Miles (if applicable)                                                                                          |
| City Antigo WI 54409 Antigo Telephone Number  Email Address amurray@co.langlade.wi.us  Section 2: Project Information Required for all Projects  Project Title Current Funded  County Township Range Langlade Township Range Langlade Township Range Section 1/4 1/4 1/4 GPS Collat.  Langlade Township Range Section 1/4 1/4 1/4 GPS Collat.  Langlade Township Range Section 1/4 1/4 1/4 GPS Collat.  Langlade Township Range Section 1/4 1/4 1/4 GPS Collat.  Langlade Township Range Section 1/4 1/4 1/4 GPS Collat.  Langlade Township Range Section 1/4 1/4 1/4 GPS Collat.  Langlade Township Range Section 1/4 1/4 1/4 GPS Collat.  Langlade Township Range Section 1/4 1/4 1/4 GPS Collat.  Langlade Township Range Section 1/4 1/4 1/4 GPS Collat.  Langlade Township Range Section 1/4 1/4 1/4 GPS Collat.  Langlade Township Range Section 1/4 1/4 1/4 GPS Collat.  Langlade Township Range Section 1/4 1/4 1/4 GPS Collat.  Langlade Township Range Section 1/4 1/4 1/4 GPS Collat.  Langlade Township Range Section 1/4 1/4 1/4 GPS Collat.  Langlade Township Range Section 1/4 1/4 1/4 GPS Collat.  Langlade Township Range Section 1/4 1/4 1/4 GPS Collat.  Langlade Township Range Section 1/4 1/4 1/4 GPS Collat.  Langlade Township Range Section 1/4 1/4 1/4 GPS Collat.  Langlade Township Range Section 1/4 1/4 1/4 GPS Collat.  Langlade Township Range Township Rang | ordinates:<br>45.41793             | WI 54409  ew Miles (if applicable)                                                                                          |
| Antigo  Telephone Number  (715) 627-6300  Section 2: Project Information Required for all Projects  Project Title  Current Funded  County  Township Range  Langlade  Township Range  Section 1/2 1/4 1/4 GPS Coulty  Langlade  Township Range  Section 1/2 1/4 1/4 GPS Coulty  Langlade  Project Description Summary  The County Hwy H bridge that spans the Prairie River is due to be replaced in 2026 wi 2023. This bridge has been used as a snowmobile crossing for many years to cross the an effort to provide a safer crossing, we propose to add a recreation wing on the new but traffic. This segment of trail is heavily used in th Parrish area.                                                                                                                                                                                                                                                                                                                                                                                                                                                                                                                                                                                                                                                                                                                                                                                                                                                                                                                                                                                                                                                                                                                                                                                                                                                                                                                                                                                                                                                                  | ordinates:<br>45.41793             | WI 54409  ew Miles (if applicable)                                                                                          |
| Telephone Number  (715) 627-6300  Section 2: Project Information Required for all Projects  Project Title  County  Township Range  Section 1/4 1/4 1/4 GPS Co Lat.  Langlade  Project Description Summary  The County Hwy H bridge that spans the Prairie River is due to be replaced in 2026 wi 2023. This bridge has been used as a snowmobile crossing for many years to cross the an effort to provide a safer crossing, we propose to add a recreation wing on the new britaffic. This segment of trail is heavily used in th Parrish area.                                                                                                                                                                                                                                                                                                                                                                                                                                                                                                                                                                                                                                                                                                                                                                                                                                                                                                                                                                                                                                                                                                                                                                                                                                                                                                                                                                                                                                                                                                                                                                               | ordinates:<br>45.41793             | ew Miles (if applicable)                                                                                                    |
| amurray@co.langlade.wi.us  Section 2: Project Information Required for all Projects  Project Title  Current Funded  County  Township Range  Bection 1/4 1/4 1/4 GPS Co.lat.  Langlade  Township Range  Outen 19 SE NE Long.  Project Description Summary  The County Hwy H bridge that spans the Prairie River is due to be replaced in 2026 wi 2023. This bridge has been used as a snowmobile crossing for many years to cross the an effort to provide a safer crossing, we propose to add a recreation wing on the new britaffic. This segment of trail is heavily used in th Parrish area.                                                                                                                                                                                                                                                                                                                                                                                                                                                                                                                                                                                                                                                                                                                                                                                                                                                                                                                                                                                                                                                                                                                                                                                                                                                                                                                                                                                                                                                                                                                                | ordinates:<br>45.41793             |                                                                                                                             |
| Section 2: Project Information Required for all Projects  Project Title  Current Funded  County  Township Range  Bection 1/4 1/4 GPS County  Langlade  And 9 OW 19 SE NE Long.  Project Description Summary  The County Hwy H bridge that spans the Prairie River is due to be replaced in 2026 wire 2023. This bridge has been used as a snowmobile crossing for many years to cross the an effort to provide a safer crossing, we propose to add a recreation wing on the new but traffic. This segment of trail is heavily used in th Parrish area.                                                                                                                                                                                                                                                                                                                                                                                                                                                                                                                                                                                                                                                                                                                                                                                                                                                                                                                                                                                                                                                                                                                                                                                                                                                                                                                                                                                                                                                                                                                                                                         | ordinates:<br>45.41793             |                                                                                                                             |
| Project Title  CTH H Rec wing  Township Range E  Langlade  Township Range E  Outlier  Section 1/4 1/4 1/4 GPS Co  Lat.  Langlade  Project Description Summary  The County Hwy H bridge that spans the Prairie River is due to be replaced in 2026 wi 2023. This bridge has been used as a snowmobile crossing for many years to cross the an effort to provide a safer crossing, we propose to add a recreation wing on the new britaffic. This segment of trail is heavily used in th Parrish area.                                                                                                                                                                                                                                                                                                                                                                                                                                                                                                                                                                                                                                                                                                                                                                                                                                                                                                                                                                                                                                                                                                                                                                                                                                                                                                                                                                                                                                                                                                                                                                                                                           | ordinates:<br>45.41793             |                                                                                                                             |
| County  Township Range  © E  Langlade  Township Range  © E  Section 1/4 1/4 1/4 GPS Co. Lat.  Langlade  Project Description Summary  The County Hwy H bridge that spans the Prairie River is due to be replaced in 2026 wi 2023. This bridge has been used as a snowmobile crossing for many years to cross the an effort to provide a safer crossing, we propose to add a recreation wing on the new britaffic. This segment of trail is heavily used in th Parrish area.                                                                                                                                                                                                                                                                                                                                                                                                                                                                                                                                                                                                                                                                                                                                                                                                                                                                                                                                                                                                                                                                                                                                                                                                                                                                                                                                                                                                                                                                                                                                                                                                                                                     | ordinates:<br>45.41793             |                                                                                                                             |
| Lat.  Langlade  34 N 9 OW 19 SE NE Long.  Project Description Summary  The County Hwy H bridge that spans the Prairie River is due to be replaced in 2026 wi 2023. This bridge has been used as a snowmobile crossing for many years to cross the an effort to provide a safer crossing, we propose to add a recreation wing on the new britaffic. This segment of trail is heavily used in th Parrish area.                                                                                                                                                                                                                                                                                                                                                                                                                                                                                                                                                                                                                                                                                                                                                                                                                                                                                                                                                                                                                                                                                                                                                                                                                                                                                                                                                                                                                                                                                                                                                                                                                                                                                                                   | 45.41793                           | × 5 5 5 5 5 5 5 5                                                                                                           |
| Langlade 34 N 9 OW 19 SE NE Long.  Project Description Summary  The County Hwy H bridge that spans the Prairie River is due to be replaced in 2026 wi 2023. This bridge has been used as a snowmobile crossing for many years to cross the an effort to provide a safer crossing, we propose to add a recreation wing on the new braffic. This segment of trail is heavily used in th Parrish area.                                                                                                                                                                                                                                                                                                                                                                                                                                                                                                                                                                                                                                                                                                                                                                                                                                                                                                                                                                                                                                                                                                                                                                                                                                                                                                                                                                                                                                                                                                                                                                                                                                                                                                                            |                                    | × 5 5 5 5 5 5 5 5                                                                                                           |
| Project Description Summary The County Hwy H bridge that spans the Prairie River is due to be replaced in 2026 wi 2023. This bridge has been used as a snowmobile crossing for many years to cross the an effort to provide a safer crossing, we propose to add a recreation wing on the new braffic. This segment of trail is heavily used in th Parrish area.                                                                                                                                                                                                                                                                                                                                                                                                                                                                                                                                                                                                                                                                                                                                                                                                                                                                                                                                                                                                                                                                                                                                                                                                                                                                                                                                                                                                                                                                                                                                                                                                                                                                                                                                                                | 00.10211                           |                                                                                                                             |
| The County Hwy H bridge that spans the Prairie River is due to be replaced in 2026 wi 2023. This bridge has been used as a snowmobile crossing for many years to cross the an effort to provide a safer crossing, we propose to add a recreation wing on the new braffic. This segment of trail is heavily used in th Parrish area.                                                                                                                                                                                                                                                                                                                                                                                                                                                                                                                                                                                                                                                                                                                                                                                                                                                                                                                                                                                                                                                                                                                                                                                                                                                                                                                                                                                                                                                                                                                                                                                                                                                                                                                                                                                            |                                    | . 1                                                                                                                         |
| The replacement of the highway bridge creates a very cost effective way to get a perma                                                                                                                                                                                                                                                                                                                                                                                                                                                                                                                                                                                                                                                                                                                                                                                                                                                                                                                                                                                                                                                                                                                                                                                                                                                                                                                                                                                                                                                                                                                                                                                                                                                                                                                                                                                                                                                                                                                                                                                                                                         | Prairie Ri                         | iver on the roadway. In                                                                                                     |
| Prairie River that will greatly improve safety and the experience of the riders. All pern be completed as part of the highway project. The anticipated lifespan of the new bridg                                                                                                                                                                                                                                                                                                                                                                                                                                                                                                                                                                                                                                                                                                                                                                                                                                                                                                                                                                                                                                                                                                                                                                                                                                                                                                                                                                                                                                                                                                                                                                                                                                                                                                                                                                                                                                                                                                                                               | nitting and                        | d H&H study costs will                                                                                                      |
| Langlade County winter ATV trails open 10 days after snowmobile trails open and only degrees.  ** Per County, project is requested to be spli                                                                                                                                                                                                                                                                                                                                                                                                                                                                                                                                                                                                                                                                                                                                                                                                                                                                                                                                                                                                                                                                                                                                                                                                                                                                                                                                                                                                                                                                                                                                                                                                                                                                                                                                                                                                                                                                                                                                                                                  | -                                  | _                                                                                                                           |
| I certify that all maintenance land use agreements are on file.                                                                                                                                                                                                                                                                                                                                                                                                                                                                                                                                                                                                                                                                                                                                                                                                                                                                                                                                                                                                                                                                                                                                                                                                                                                                                                                                                                                                                                                                                                                                                                                                                                                                                                                                                                                                                                                                                                                                                                                                                                                                | 1 30/30 W                          | vitii ollo willoolle i diida                                                                                                |
| Estimated Cost                                                                                                                                                                                                                                                                                                                                                                                                                                                                                                                                                                                                                                                                                                                                                                                                                                                                                                                                                                                                                                                                                                                                                                                                                                                                                                                                                                                                                                                                                                                                                                                                                                                                                                                                                                                                                                                                                                                                                                                                                                                                                                                 |                                    |                                                                                                                             |
| Maintenance Acquisition Insurance Development Bridge Rehab. Tr                                                                                                                                                                                                                                                                                                                                                                                                                                                                                                                                                                                                                                                                                                                                                                                                                                                                                                                                                                                                                                                                                                                                                                                                                                                                                                                                                                                                                                                                                                                                                                                                                                                                                                                                                                                                                                                                                                                                                                                                                                                                 | ail Rehab.                         | Total Estimated Cost \$155,750.00                                                                                           |
| Leave Blank – DNR Use Only                                                                                                                                                                                                                                                                                                                                                                                                                                                                                                                                                                                                                                                                                                                                                                                                                                                                                                                                                                                                                                                                                                                                                                                                                                                                                                                                                                                                                                                                                                                                                                                                                                                                                                                                                                                                                                                                                                                                                                                                                                                                                                     |                                    |                                                                                                                             |
|                                                                                                                                                                                                                                                                                                                                                                                                                                                                                                                                                                                                                                                                                                                                                                                                                                                                                                                                                                                                                                                                                                                                                                                                                                                                                                                                                                                                                                                                                                                                                                                                                                                                                                                                                                                                                                                                                                                                                                                                                                                                                                                                |                                    | \$77,875.00                                                                                                                 |
| Applicant Certification                                                                                                                                                                                                                                                                                                                                                                                                                                                                                                                                                                                                                                                                                                                                                                                                                                                                                                                                                                                                                                                                                                                                                                                                                                                                                                                                                                                                                                                                                                                                                                                                                                                                                                                                                                                                                                                                                                                                                                                                                                                                                                        |                                    |                                                                                                                             |
| Printed Name of Authorized Official Official's Title                                                                                                                                                                                                                                                                                                                                                                                                                                                                                                                                                                                                                                                                                                                                                                                                                                                                                                                                                                                                                                                                                                                                                                                                                                                                                                                                                                                                                                                                                                                                                                                                                                                                                                                                                                                                                                                                                                                                                                                                                                                                           |                                    |                                                                                                                             |
| Al Murray Forest Administrator                                                                                                                                                                                                                                                                                                                                                                                                                                                                                                                                                                                                                                                                                                                                                                                                                                                                                                                                                                                                                                                                                                                                                                                                                                                                                                                                                                                                                                                                                                                                                                                                                                                                                                                                                                                                                                                                                                                                                                                                                                                                                                 |                                    |                                                                                                                             |
| As the applicant's authorized official, I certify that, to the best of my knowledge, the information in                                                                                                                                                                                                                                                                                                                                                                                                                                                                                                                                                                                                                                                                                                                                                                                                                                                                                                                                                                                                                                                                                                                                                                                                                                                                                                                                                                                                                                                                                                                                                                                                                                                                                                                                                                                                                                                                                                                                                                                                                        |                                    |                                                                                                                             |