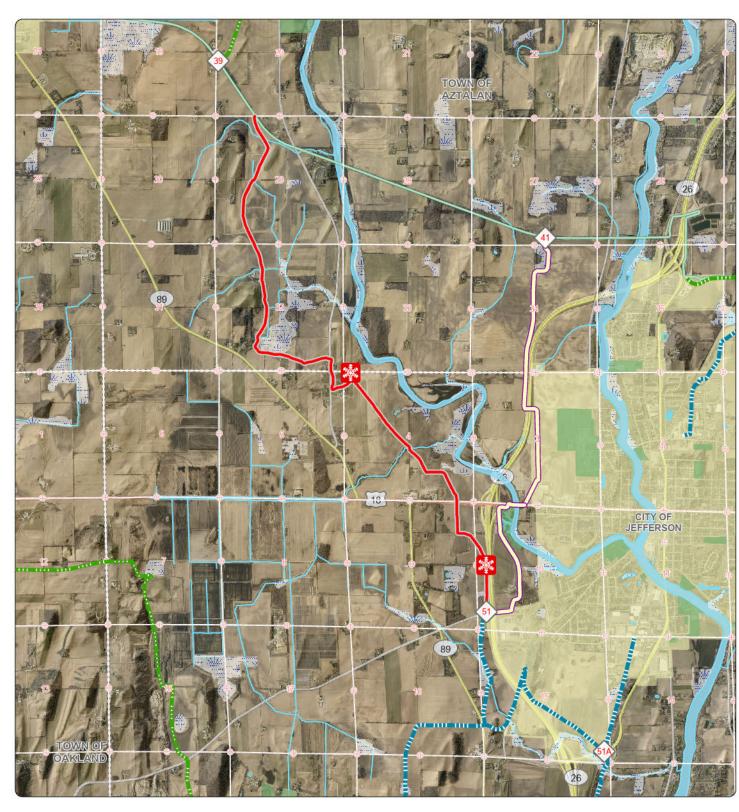

| Instructions: Applications may combine more than one source of funds. They may DNR Use                         |                                                      |         |                  |                      |                                                |            |                                          | e Only       |          |            |                                                                                |
|----------------------------------------------------------------------------------------------------------------|------------------------------------------------------|---------|------------------|----------------------|------------------------------------------------|------------|------------------------------------------|--------------|----------|------------|--------------------------------------------------------------------------------|
| be submitted for consideration of tr<br>Stewardship funding. Submit one on<br>necessary attachments. Send appl | copy of all                                          | forms   | and attac        | chments.             | See Pag                                        | e 2 for    | Catego                                   | ory          |          |            | Number                                                                         |
| Section 1: Applicant Information                                                                               |                                                      |         |                  |                      |                                                |            |                                          |              |          |            |                                                                                |
| Applicant / Organization Name                                                                                  |                                                      |         |                  | С                    | heck Re                                        | cipient: I | Individu                                 | al other tha | n autho  | rized in   | dividual to act                                                                |
| JEFFERSON COUNTY PARKS                                                                                         |                                                      |         |                  |                      |                                                | of the ap  |                                          |              |          |            | e as applicant.                                                                |
| Individual Authorized to Act on Beh                                                                            | half of App                                          | olicant | per Reso         | lution C             | Check Recipient Name (Name to Appear on Check) |            |                                          |              |          |            |                                                                                |
| KEVIN WIESMANN                                                                                                 |                                                      |         |                  | K                    | EVIN                                           | WIESM      | IANN                                     |              |          |            |                                                                                |
| Title                                                                                                          |                                                      |         |                  |                      |                                                |            |                                          |              |          |            |                                                                                |
| PARKS DIRECTOR                                                                                                 |                                                      |         |                  | Р                    | ARKS                                           | DIREC      | TOR                                      |              |          |            |                                                                                |
| Address                                                                                                        |                                                      |         |                  |                      | ddress                                         |            |                                          |              |          |            |                                                                                |
| 311 S. CENTER AVE., ROOM                                                                                       | 1 1060                                               |         |                  | 3                    | 11 S. C                                        | ENTER      | AVE.                                     | , ROOM       | 1060     |            |                                                                                |
| City                                                                                                           |                                                      | State   | ZIP Cod          |                      | ity                                            |            |                                          | ,            |          | State      | ZIP Code                                                                       |
| JEFFERSON                                                                                                      |                                                      | WI      | 535              | 549 J                | EFFER                                          | SON        |                                          |              |          | WI         | 53549                                                                          |
| Telephone Number                                                                                               |                                                      | 2 N 52  | Address          |                      | DITER                                          | 5011       |                                          |              |          |            | 00019                                                                          |
| (920) 674-7452                                                                                                 |                                                      | MAR     | YT@IE            | FFERSC               | NCOL                                           | NTYW       | I GOV                                    |              |          |            |                                                                                |
| Section 2: Project Information                                                                                 |                                                      |         | 0                |                      |                                                |            | 1.001                                    |              |          |            |                                                                                |
| Project Title                                                                                                  |                                                      |         |                  |                      |                                                | Curren     | t Fund                                   | ed Miles     | New M    | iles (if a | applicable)                                                                    |
| JEFFERSON COUNTY RERO                                                                                          | OUTE JC                                              | 21      |                  |                      |                                                | 229.4      | 9.4 5.4                                  |              |          |            |                                                                                |
| County                                                                                                         | Township                                             | Rang    | ge               | Section              | 1/4 1/4                                        | 1/4        |                                          | Coordinate   | S:       |            |                                                                                |
| 1.00                                                                                                           |                                                      |         | OE               |                      |                                                |            | Lat.                                     | -            |          |            |                                                                                |
| Jefferson                                                                                                      | 06 N                                                 | 1 14    | 4 OW             |                      |                                                | e          | Lon                                      | g.           | <u></u>  | _          |                                                                                |
| Project Description Summary                                                                                    |                                                      |         |                  |                      |                                                |            |                                          |              |          |            |                                                                                |
|                                                                                                                | 1/4                                                  | La      |                  | Long.                | 007                                            |            |                                          |              |          |            |                                                                                |
| 06N 14 10 32<br>06N 14 10 22                                                                                   |                                                      | 2.999   |                  | -88.8353<br>-88.8555 |                                                |            |                                          |              |          |            |                                                                                |
|                                                                                                                |                                                      |         |                  |                      |                                                | 1 0.1      | 0                                        | C 1 D'       |          |            | 10                                                                             |
| JC21: Mandatory re-route due t<br>The re-route:                                                                | to loss of                                           | lando   | wner on          | the nort             | theast si                                      | de of th   | e Craw                                   | fish Rive    | r on US  | High       | way 18.                                                                        |
| *Adds approximately 5.4 mi to                                                                                  | o get ride                                           | rs froi | n Jeffers        | son to the           | e Glacia                                       | al Drum    | lin Tra                                  | il           |          |            |                                                                                |
| *No other river crossings are a                                                                                |                                                      |         |                  |                      |                                                |            |                                          |              |          |            |                                                                                |
| *Requires two bridge projects<br>-Bridge 1 is currently a temp                                                 | oorary sti                                           | ructure | е                |                      |                                                |            |                                          |              |          |            |                                                                                |
|                                                                                                                |                                                      |         |                  |                      |                                                |            |                                          |              |          |            |                                                                                |
| I certify that all maintenance la                                                                              | nd use ag                                            | greeme  | ents are o       | on file.             |                                                |            | an a |              |          |            |                                                                                |
| Estimated Cost                                                                                                 |                                                      |         | Der              |                      |                                                | idee Dek   |                                          | Treil Deb    | - la     | Tatal      | Estimated Cost                                                                 |
| Maintenance Acquisition                                                                                        | Insurar                                              | ice     | Dev              | velopment            |                                                | idge Reh   | hab.                                     | Trail Reha   | aD.      | lotai      | Estimated Cost                                                                 |
| \$1,620.00                                                                                                     |                                                      |         |                  | \$1636550            |                                                | -          |                                          |              |          | -          | \$\$\$\$\$\$\$\$\$\$\$\$\$\$\$\$\$\$\$\$\$\$\$\$\$\$\$\$\$\$\$\$\$\$\$\$\$\$\$ |
|                                                                                                                |                                                      |         | THE PARTY STREET | Blank – D            | REALES TH                                      | Only       | an a |              |          |            | 140.000                                                                        |
| \$118,000 \$119,620                                                                                            |                                                      |         |                  |                      |                                                |            |                                          |              |          |            |                                                                                |
| Applicant Certification                                                                                        |                                                      |         |                  |                      | 0.55                                           |            |                                          |              |          |            |                                                                                |
|                                                                                                                | Printed Name of Authorized Official Official's Title |         |                  |                      |                                                |            |                                          |              |          |            |                                                                                |
|                                                                                                                | KEVIN WIESMANN PARKS DIRECTOR                        |         |                  |                      |                                                |            |                                          |              |          |            |                                                                                |
| As the applicant's authorized offici                                                                           | al, I certify                                        | that, t | o the bes        | st of my ki          | nowledg                                        | e, the inf | ormatio                                  | n in this ap | plicatio | n is true  | and correct.                                                                   |