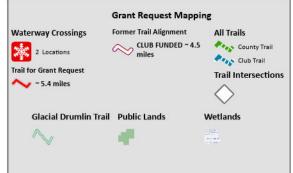

| Instructions: Applications may combine more than one source of funds. They may DNR Use                         |                                                      |         |                  |                      |                                                |            |                                          | e Only       |          |            |                                                                                |
|----------------------------------------------------------------------------------------------------------------|------------------------------------------------------|---------|------------------|----------------------|------------------------------------------------|------------|------------------------------------------|--------------|----------|------------|--------------------------------------------------------------------------------|
| be submitted for consideration of tr<br>Stewardship funding. Submit one on<br>necessary attachments. Send appl | copy of all                                          | forms   | and attac        | chments.             | See Pag                                        | e 2 for    | Catego                                   | ory          |          |            | Number                                                                         |
| Section 1: Applicant Information                                                                               |                                                      |         |                  |                      |                                                |            |                                          |              |          |            |                                                                                |
| Applicant / Organization Name                                                                                  |                                                      |         |                  | С                    | heck Re                                        | cipient: I | Individu                                 | al other tha | n autho  | rized in   | dividual to act                                                                |
| JEFFERSON COUNTY PARKS                                                                                         |                                                      |         |                  |                      |                                                | of the ap  |                                          |              |          |            | e as applicant.                                                                |
| Individual Authorized to Act on Beh                                                                            | half of App                                          | olicant | per Reso         | lution C             | Check Recipient Name (Name to Appear on Check) |            |                                          |              |          |            |                                                                                |
| KEVIN WIESMANN                                                                                                 |                                                      |         |                  | K                    | EVIN                                           | WIESM      | IANN                                     |              |          |            |                                                                                |
| Title                                                                                                          |                                                      |         |                  |                      |                                                |            |                                          |              |          |            |                                                                                |
| PARKS DIRECTOR                                                                                                 |                                                      |         |                  | Р                    | ARKS                                           | DIREC      | TOR                                      |              |          |            |                                                                                |
| Address                                                                                                        |                                                      |         |                  |                      | ddress                                         |            |                                          |              |          |            |                                                                                |
| 311 S. CENTER AVE., ROOM                                                                                       | 1 1060                                               |         |                  | 3                    | 11 S. C                                        | ENTER      | AVE.                                     | , ROOM       | 1060     |            |                                                                                |
| City                                                                                                           |                                                      | State   | ZIP Cod          |                      | ity                                            |            |                                          | ,            |          | State      | ZIP Code                                                                       |
| JEFFERSON                                                                                                      |                                                      | WI      | 535              | 549 J                | EFFER                                          | SON        |                                          |              |          | WI         | 53549                                                                          |
| Telephone Number                                                                                               |                                                      | 2 N 52  | Address          |                      | DITER                                          | 5011       |                                          |              |          |            | 00019                                                                          |
| (920) 674-7452                                                                                                 |                                                      | MAR     | YT@IE            | FFERSC               | NCOL                                           | NTYW       | I GOV                                    |              |          |            |                                                                                |
| Section 2: Project Information                                                                                 |                                                      |         | 0                |                      |                                                |            | 1.001                                    |              |          |            |                                                                                |
| Project Title                                                                                                  |                                                      |         |                  |                      |                                                | Curren     | t Fund                                   | ed Miles     | New M    | iles (if a | applicable)                                                                    |
| JEFFERSON COUNTY RERO                                                                                          | OUTE JC                                              | 21      |                  |                      |                                                | 229.4      | 9.4 5.4                                  |              |          |            |                                                                                |
| County                                                                                                         | Township                                             | Rang    | ge               | Section              | 1/4 1/4                                        | 1/4        |                                          | Coordinate   | S:       |            |                                                                                |
| 1.00                                                                                                           |                                                      |         | OE               |                      |                                                |            | Lat.                                     | -            |          |            |                                                                                |
| Jefferson                                                                                                      | 06 N                                                 | 1 14    | 4 OW             |                      |                                                | e          | Lon                                      | g.           | <u></u>  | _          |                                                                                |
| Project Description Summary                                                                                    |                                                      |         |                  |                      |                                                |            |                                          |              |          |            |                                                                                |
|                                                                                                                | 1/4                                                  | La      |                  | Long.                | 007                                            |            |                                          |              |          |            |                                                                                |
| 06N 14 10 32<br>06N 14 10 22                                                                                   |                                                      | 2.999   |                  | -88.8353<br>-88.8555 |                                                |            |                                          |              |          |            |                                                                                |
|                                                                                                                |                                                      |         |                  |                      |                                                | 1 0.1      | 0                                        | C 1 D'       |          |            | 10                                                                             |
| JC21: Mandatory re-route due t<br>The re-route:                                                                | to loss of                                           | lando   | wner on          | the nort             | theast si                                      | de of th   | e Craw                                   | fish Rive    | r on US  | High       | way 18.                                                                        |
| *Adds approximately 5.4 mi to                                                                                  | o get ride                                           | rs froi | n Jeffers        | son to the           | e Glacia                                       | al Drum    | lin Tra                                  | il           |          |            |                                                                                |
| *No other river crossings are a                                                                                |                                                      |         |                  |                      |                                                |            |                                          |              |          |            |                                                                                |
| *Requires two bridge projects<br>-Bridge 1 is currently a temp                                                 | oorary sti                                           | ructure | е                |                      |                                                |            |                                          |              |          |            |                                                                                |
|                                                                                                                |                                                      |         |                  |                      |                                                |            |                                          |              |          |            |                                                                                |
| I certify that all maintenance la                                                                              | nd use ag                                            | greeme  | ents are o       | on file.             |                                                |            | an a |              |          |            |                                                                                |
| Estimated Cost                                                                                                 |                                                      |         | Der              |                      |                                                | idee Dek   |                                          | Treil Deb    | - la     | Tatal      | Estimated Cost                                                                 |
| Maintenance Acquisition                                                                                        | Insurar                                              | ice     | Dev              | velopment            |                                                | idge Reh   | hab.                                     | Trail Reha   | aD.      | lotai      | Estimated Cost                                                                 |
| \$1,620.00                                                                                                     |                                                      |         |                  | \$1636550            |                                                | -          |                                          |              |          | -          | \$\$\$\$\$\$\$\$\$\$\$\$\$\$\$\$\$\$\$\$\$\$\$\$\$\$\$\$\$\$\$\$\$\$\$\$\$\$\$ |
|                                                                                                                |                                                      |         | THE PARTY STREET | Blank – D            | REALES TH                                      | Only       | an a |              |          |            | 140.000                                                                        |
| \$118,000 \$119,620                                                                                            |                                                      |         |                  |                      |                                                |            |                                          |              |          |            |                                                                                |
| Applicant Certification                                                                                        |                                                      |         |                  |                      | 0.55                                           |            |                                          |              |          |            |                                                                                |
|                                                                                                                | Printed Name of Authorized Official Official's Title |         |                  |                      |                                                |            |                                          |              |          |            |                                                                                |
|                                                                                                                | KEVIN WIESMANN PARKS DIRECTOR                        |         |                  |                      |                                                |            |                                          |              |          |            |                                                                                |
| As the applicant's authorized offici                                                                           | al, I certify                                        | that, t | o the bes        | st of my ki          | nowledg                                        | e, the inf | ormatio                                  | n in this ap | plicatio | n is true  | and correct.                                                                   |