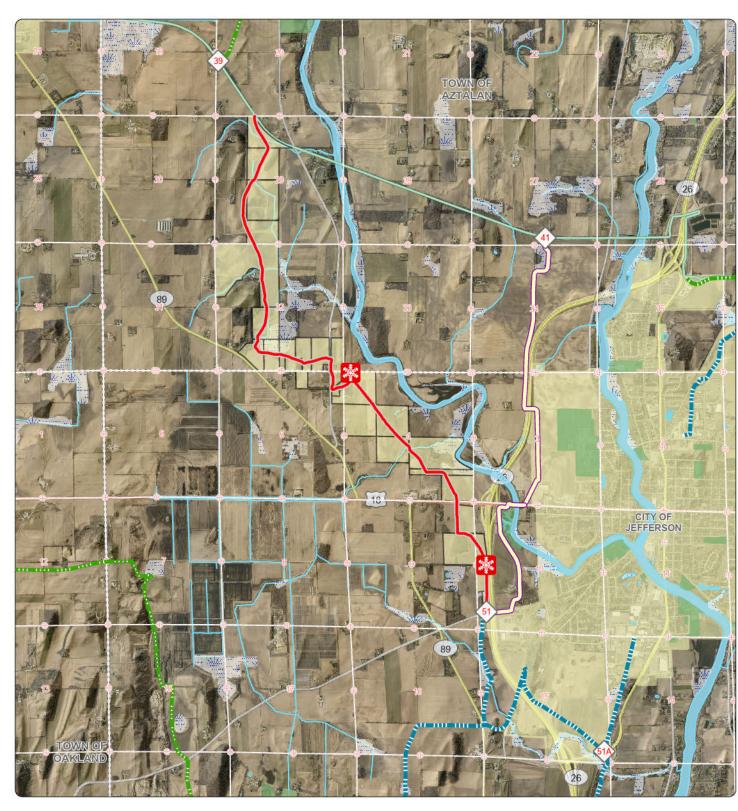

### #66 Jefferson Co JC21 Reroute

State of Wisconsin Department of Natural Resources dnr.wi.gov

| Instructions: Applications may combine more than one source of funds. They may DNR Use                         |                                                      |         |                  |                      |                                                |            |                                          | e Only       |          |            |                                                                                |
|----------------------------------------------------------------------------------------------------------------|------------------------------------------------------|---------|------------------|----------------------|------------------------------------------------|------------|------------------------------------------|--------------|----------|------------|--------------------------------------------------------------------------------|
| be submitted for consideration of tr<br>Stewardship funding. Submit one on<br>necessary attachments. Send appl | copy of all                                          | forms   | and attac        | chments.             | See Pag                                        | e 2 for    | Catego                                   | ory          |          |            | Number                                                                         |
| Section 1: Applicant Information                                                                               |                                                      |         |                  |                      |                                                |            |                                          |              |          |            |                                                                                |
| Applicant / Organization Name                                                                                  |                                                      |         |                  | С                    | heck Re                                        | cipient: I | Individu                                 | al other tha | n autho  | rized in   | dividual to act                                                                |
| JEFFERSON COUNTY PARKS                                                                                         |                                                      |         |                  |                      |                                                | of the ap  |                                          |              |          |            | e as applicant.                                                                |
| Individual Authorized to Act on Beh                                                                            | half of App                                          | olicant | per Reso         | lution C             | Check Recipient Name (Name to Appear on Check) |            |                                          |              |          |            |                                                                                |
| KEVIN WIESMANN                                                                                                 |                                                      |         |                  | K                    | EVIN                                           | WIESM      | IANN                                     |              |          |            |                                                                                |
| Title                                                                                                          |                                                      |         |                  |                      |                                                |            |                                          |              |          |            |                                                                                |
| PARKS DIRECTOR                                                                                                 |                                                      |         |                  | Р                    | ARKS                                           | DIREC      | TOR                                      |              |          |            |                                                                                |
| Address                                                                                                        |                                                      |         |                  |                      | ddress                                         |            |                                          |              |          |            |                                                                                |
| 311 S. CENTER AVE., ROOM                                                                                       | 1 1060                                               |         |                  | 3                    | 11 S. C                                        | ENTER      | AVE.                                     | , ROOM       | 1060     |            |                                                                                |
| City                                                                                                           |                                                      | State   | ZIP Cod          |                      | ity                                            |            |                                          | ,            |          | State      | ZIP Code                                                                       |
| JEFFERSON                                                                                                      |                                                      | WI      | 535              | 549 J                | EFFER                                          | SON        |                                          |              |          | WI         | 53549                                                                          |
| Telephone Number                                                                                               |                                                      | 2 N 52  | Address          |                      | DITER                                          | 5011       |                                          |              |          |            | 00019                                                                          |
| (920) 674-7452                                                                                                 |                                                      | MAR     | YT@IE            | FFERSC               | NCOL                                           | NTYW       | I GOV                                    |              |          |            |                                                                                |
| Section 2: Project Information                                                                                 |                                                      |         | 0                |                      |                                                |            | 1.001                                    |              |          |            |                                                                                |
| Project Title                                                                                                  |                                                      |         |                  |                      |                                                | Curren     | t Fund                                   | ed Miles     | New M    | iles (if a | applicable)                                                                    |
| JEFFERSON COUNTY RERO                                                                                          | OUTE JC                                              | 21      |                  |                      |                                                | 229.4      | 9.4 5.4                                  |              |          |            |                                                                                |
| County                                                                                                         | Township                                             | Rang    | ge               | Section              | 1/4 1/4                                        | 1/4        |                                          | Coordinate   | S:       |            |                                                                                |
| 1.00                                                                                                           |                                                      |         | OE               |                      |                                                |            | Lat.                                     | -            |          |            |                                                                                |
| Jefferson                                                                                                      | 06 N                                                 | 1 14    | 4 OW             |                      |                                                | e          | Lon                                      | g.           | <u></u>  | _          |                                                                                |
| Project Description Summary                                                                                    |                                                      |         |                  |                      |                                                |            |                                          |              |          |            |                                                                                |
|                                                                                                                | 1/4                                                  | La      |                  | Long.                | 007                                            |            |                                          |              |          |            |                                                                                |
| 06N 14 10 32<br>06N 14 10 22                                                                                   |                                                      | 2.999   |                  | -88.8353<br>-88.8555 |                                                |            |                                          |              |          |            |                                                                                |
|                                                                                                                |                                                      |         |                  |                      |                                                | 1 0.1      | 0                                        | C 1 D'       |          |            | 10                                                                             |
| JC21: Mandatory re-route due t<br>The re-route:                                                                | to loss of                                           | lando   | wner on          | the nort             | theast si                                      | de of th   | e Craw                                   | fish Rive    | r on US  | High       | way 18.                                                                        |
| *Adds approximately 5.4 mi to                                                                                  | o get ride                                           | rs froi | n Jeffers        | son to the           | e Glacia                                       | al Drum    | lin Tra                                  | il           |          |            |                                                                                |
| *No other river crossings are a                                                                                |                                                      |         |                  |                      |                                                |            |                                          |              |          |            |                                                                                |
| *Requires two bridge projects<br>-Bridge 1 is currently a temp                                                 | oorary sti                                           | ructure | е                |                      |                                                |            |                                          |              |          |            |                                                                                |
|                                                                                                                |                                                      |         |                  |                      |                                                |            |                                          |              |          |            |                                                                                |
| I certify that all maintenance la                                                                              | nd use ag                                            | greeme  | ents are o       | on file.             |                                                |            | an a |              |          |            |                                                                                |
| Estimated Cost                                                                                                 |                                                      |         | Der              |                      |                                                | idee Dek   |                                          | Treil Deb    | - la     | Tatal      | Estimated Cost                                                                 |
| Maintenance Acquisition                                                                                        | Insurar                                              | ice     | Dev              | velopment            |                                                | idge Reh   | hab.                                     | Trail Reha   | aD.      | lotai      | Estimated Cost                                                                 |
| \$1,620.00                                                                                                     |                                                      |         |                  | \$1636550            |                                                | -          |                                          |              |          | -          | \$\$\$\$\$\$\$\$\$\$\$\$\$\$\$\$\$\$\$\$\$\$\$\$\$\$\$\$\$\$\$\$\$\$\$\$\$\$\$ |
|                                                                                                                |                                                      |         | THE PARTY STREET | Blank – D            | REALES TH                                      | Only       | an a |              |          |            | 140.000                                                                        |
| \$118,000 \$119,620                                                                                            |                                                      |         |                  |                      |                                                |            |                                          |              |          |            |                                                                                |
| Applicant Certification                                                                                        |                                                      |         |                  |                      | 0.55                                           |            |                                          |              |          |            |                                                                                |
|                                                                                                                | Printed Name of Authorized Official Official's Title |         |                  |                      |                                                |            |                                          |              |          |            |                                                                                |
|                                                                                                                | KEVIN WIESMANN PARKS DIRECTOR                        |         |                  |                      |                                                |            |                                          |              |          |            |                                                                                |
| As the applicant's authorized offici                                                                           | al, I certify                                        | that, t | o the bes        | st of my ki          | nowledg                                        | e, the inf | ormatio                                  | n in this ap | plicatio | n is true  | and correct.                                                                   |