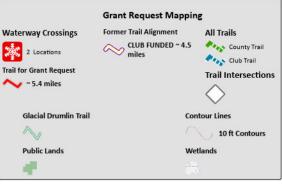

| Instructions: Applications may combine more than one source of funds. They may DNR Use                         |                                                      |         |                  |                      |                                                |            |                                          | e Only       |          |            |                                                                                |
|----------------------------------------------------------------------------------------------------------------|------------------------------------------------------|---------|------------------|----------------------|------------------------------------------------|------------|------------------------------------------|--------------|----------|------------|--------------------------------------------------------------------------------|
| be submitted for consideration of tr<br>Stewardship funding. Submit one on<br>necessary attachments. Send appl | copy of all                                          | forms   | and attac        | chments.             | See Pag                                        | e 2 for    | Catego                                   | ory          |          |            | Number                                                                         |
| Section 1: Applicant Information                                                                               |                                                      |         |                  |                      |                                                |            |                                          |              |          |            |                                                                                |
| Applicant / Organization Name                                                                                  |                                                      |         |                  | С                    | heck Re                                        | cipient: I | Individu                                 | al other tha | n autho  | rized in   | dividual to act                                                                |
| JEFFERSON COUNTY PARKS                                                                                         |                                                      |         |                  |                      |                                                | of the ap  |                                          |              |          |            | e as applicant.                                                                |
| Individual Authorized to Act on Beh                                                                            | half of App                                          | olicant | per Reso         | lution C             | Check Recipient Name (Name to Appear on Check) |            |                                          |              |          |            |                                                                                |
| KEVIN WIESMANN                                                                                                 |                                                      |         |                  | K                    | EVIN                                           | WIESM      | IANN                                     |              |          |            |                                                                                |
| Title                                                                                                          |                                                      |         |                  |                      |                                                |            |                                          |              |          |            |                                                                                |
| PARKS DIRECTOR                                                                                                 |                                                      |         |                  | Р                    | ARKS                                           | DIREC      | TOR                                      |              |          |            |                                                                                |
| Address                                                                                                        |                                                      |         |                  |                      | ddress                                         |            |                                          |              |          |            |                                                                                |
| 311 S. CENTER AVE., ROOM                                                                                       | 1 1060                                               |         |                  | 3                    | 11 S. C                                        | ENTER      | AVE.                                     | , ROOM       | 1060     |            |                                                                                |
| City                                                                                                           |                                                      | State   | ZIP Cod          |                      | ity                                            |            |                                          | ,            |          | State      | ZIP Code                                                                       |
| JEFFERSON                                                                                                      |                                                      | WI      | 535              | 549 J                | EFFER                                          | SON        |                                          |              |          | WI         | 53549                                                                          |
| Telephone Number                                                                                               |                                                      | 2 N 52  | Address          |                      | DITER                                          | 5011       |                                          |              |          |            | 00019                                                                          |
| (920) 674-7452                                                                                                 |                                                      | MAR     | YT@IE            | FFERSC               | NCOL                                           | NTYW       | I GOV                                    |              |          |            |                                                                                |
| Section 2: Project Information                                                                                 |                                                      |         | 0                |                      |                                                |            | 1.001                                    |              |          |            |                                                                                |
| Project Title                                                                                                  |                                                      |         |                  |                      |                                                | Curren     | t Fund                                   | ed Miles     | New M    | iles (if a | applicable)                                                                    |
| JEFFERSON COUNTY RERO                                                                                          | OUTE JC                                              | 21      |                  |                      |                                                | 229.4      | 9.4 5.4                                  |              |          |            |                                                                                |
| County                                                                                                         | Township                                             | Rang    | ge               | Section              | 1/4 1/4                                        | 1/4        |                                          | Coordinate   | S:       |            |                                                                                |
| 1.00                                                                                                           |                                                      |         | OE               |                      |                                                |            | Lat.                                     | -            |          |            |                                                                                |
| Jefferson                                                                                                      | 06 N                                                 | 1 14    | 4 OW             |                      |                                                | e          | Lon                                      | g.           | <u></u>  | _          |                                                                                |
| Project Description Summary                                                                                    |                                                      |         |                  |                      |                                                |            |                                          |              |          |            |                                                                                |
|                                                                                                                | 1/4                                                  | La      |                  | Long.                | 007                                            |            |                                          |              |          |            |                                                                                |
| 06N 14 10 32<br>06N 14 10 22                                                                                   |                                                      | 2.999   |                  | -88.8353<br>-88.8555 |                                                |            |                                          |              |          |            |                                                                                |
|                                                                                                                |                                                      |         |                  |                      |                                                | 1 0.1      | 0                                        | C 1 D'       |          |            | 10                                                                             |
| JC21: Mandatory re-route due t<br>The re-route:                                                                | to loss of                                           | lando   | wner on          | the nort             | theast si                                      | de of th   | e Craw                                   | fish Rive    | r on US  | High       | way 18.                                                                        |
| *Adds approximately 5.4 mi to                                                                                  | o get ride                                           | rs froi | n Jeffers        | son to the           | e Glacia                                       | al Drum    | lin Tra                                  | il           |          |            |                                                                                |
| *No other river crossings are a                                                                                |                                                      |         |                  |                      |                                                |            |                                          |              |          |            |                                                                                |
| *Requires two bridge projects<br>-Bridge 1 is currently a temp                                                 | oorary sti                                           | ructure | е                |                      |                                                |            |                                          |              |          |            |                                                                                |
|                                                                                                                |                                                      |         |                  |                      |                                                |            |                                          |              |          |            |                                                                                |
| I certify that all maintenance la                                                                              | nd use ag                                            | greeme  | ents are o       | on file.             |                                                |            | an a |              |          |            |                                                                                |
| Estimated Cost                                                                                                 |                                                      |         | Der              |                      |                                                | idee Dek   |                                          | Treil Deb    | - la     | Tatal      | Estimated Cost                                                                 |
| Maintenance Acquisition                                                                                        | Insurar                                              | ice     | Dev              | velopment            |                                                | idge Reh   | hab.                                     | Trail Reha   | aD.      | lotai      | Estimated Cost                                                                 |
| \$1,620.00                                                                                                     |                                                      |         |                  | \$1636550            |                                                | -          |                                          |              |          | -          | \$\$\$\$\$\$\$\$\$\$\$\$\$\$\$\$\$\$\$\$\$\$\$\$\$\$\$\$\$\$\$\$\$\$\$\$\$\$\$ |
|                                                                                                                |                                                      |         | THE PARTY STREET | Blank – D            | REALES TH                                      | Only       | an a |              |          |            | 140.000                                                                        |
| \$118,000 \$119,620                                                                                            |                                                      |         |                  |                      |                                                |            |                                          |              |          |            |                                                                                |
| Applicant Certification                                                                                        |                                                      |         |                  |                      | 0.55                                           |            |                                          |              |          |            |                                                                                |
|                                                                                                                | Printed Name of Authorized Official Official's Title |         |                  |                      |                                                |            |                                          |              |          |            |                                                                                |
|                                                                                                                | KEVIN WIESMANN PARKS DIRECTOR                        |         |                  |                      |                                                |            |                                          |              |          |            |                                                                                |
| As the applicant's authorized offici                                                                           | al, I certify                                        | that, t | o the bes        | st of my ki          | nowledg                                        | e, the inf | ormatio                                  | n in this ap | plicatio | n is true  | and correct.                                                                   |