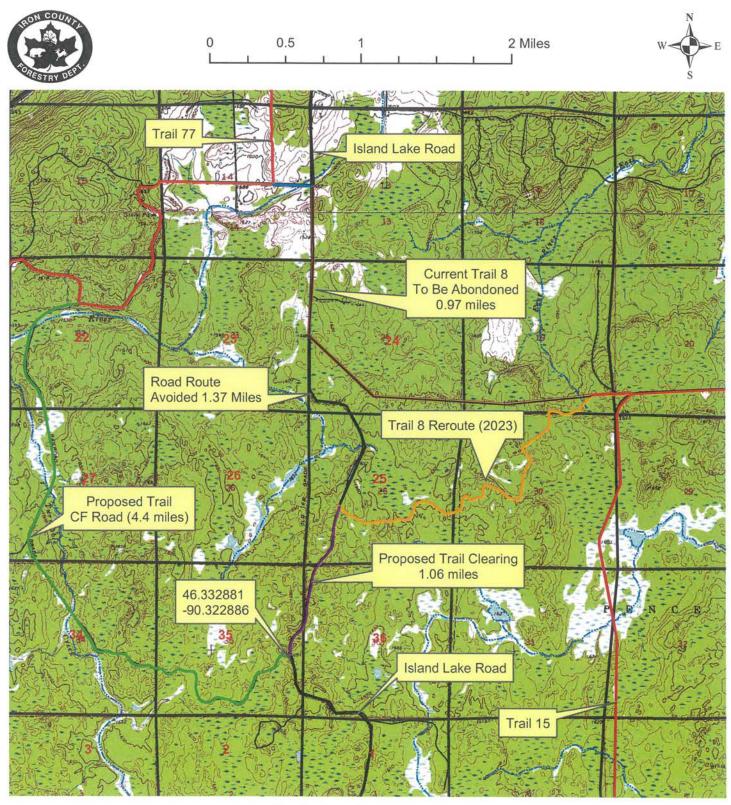

**Project Title Current Funded Miles** New Miles (if applicable) Trail 8 Extension Snaketrack 97 4.49 (net) County Township Range Section **GPS Coordinates:** 1/4 1/4 1/4 ( E Lat. 46.332881 45 N OW Iron Long. -90.322886

**Project Description Summary** 

As a result of the 2022 funded reroute of Trail 8 the Iron County Forestry Department proposes to construct a snowmobile trail for 1.06 miles adjacent to Island Lake Rd on County Forest property from the intersection of Trail 8 & Island Lake Rd to Snaketrack Rd. Snaketrack Rd is a County Forest Road which is only plowed when there are forestry operations in the area. As part of this project Snaketrack Rd would become a funded trail for 4.4 miles. This project would eliminate 1.36 miles of plowed route and .97 miles of trail 8 that runs under a power line, through some wetland and across several driveways. The net increase would be 4.49 miles.

This project will give the snowmobiler a much better experience as the north end of Snaketrack is often plowed by the Town of Knight to the shooting range. This project will eliminate that segment.

Discretionary relocation.