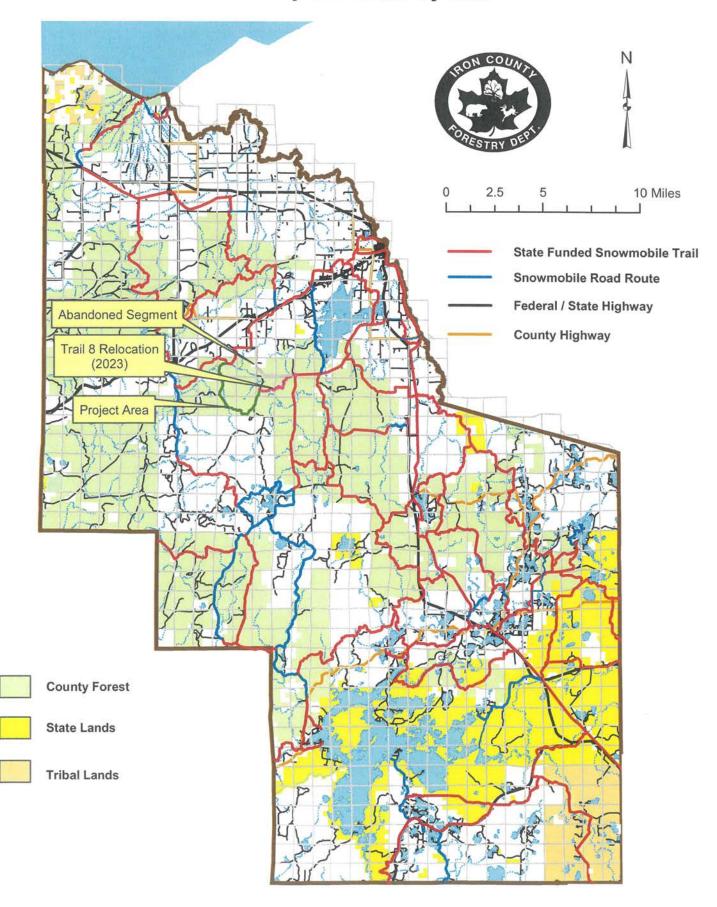

**Project Title Current Funded Miles** New Miles (if applicable) Trail 8 Extension Snaketrack 97 4.49 (net) County Township Range Section **GPS Coordinates:** 1/4 1/4 1/4 ( E Lat. 46.332881 45 N OW Iron Long. -90.322886

**Project Description Summary** 

As a result of the 2022 funded reroute of Trail 8 the Iron County Forestry Department proposes to construct a snowmobile trail for 1.06 miles adjacent to Island Lake Rd on County Forest property from the intersection of Trail 8 & Island Lake Rd to Snaketrack Rd. Snaketrack Rd is a County Forest Road which is only plowed when there are forestry operations in the area. As part of this project Snaketrack Rd would become a funded trail for 4.4 miles. This project would eliminate 1.36 miles of plowed route and .97 miles of trail 8 that runs under a power line, through some wetland and across several driveways. The net increase would be 4.49 miles.

This project will give the snowmobiler a much better experience as the north end of Snaketrack is often plowed by the Town of Knight to the shooting range. This project will eliminate that segment.

Discretionary relocation.