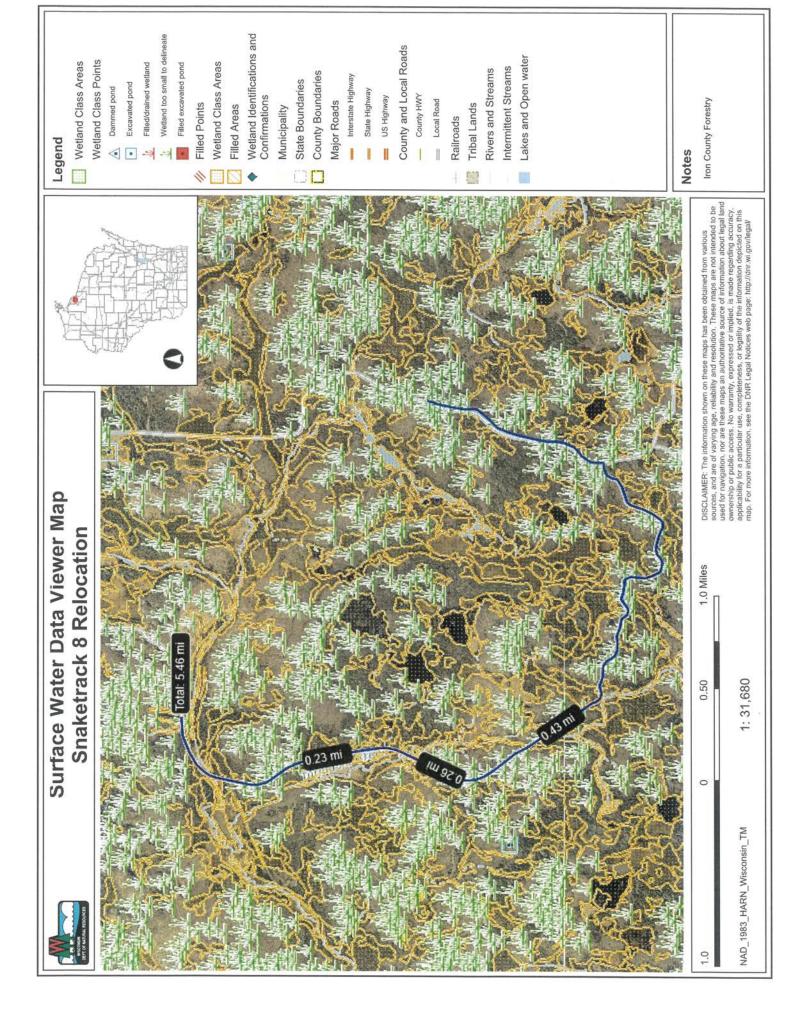

**Project Title Current Funded Miles** New Miles (if applicable) Trail 8 Extension Snaketrack 97 4.49 (net) County Township Range Section **GPS Coordinates:** 1/4 1/4 1/4 ( E Lat. 46.332881 45 N OW Iron Long. -90.322886

**Project Description Summary** 

As a result of the 2022 funded reroute of Trail 8 the Iron County Forestry Department proposes to construct a snowmobile trail for 1.06 miles adjacent to Island Lake Rd on County Forest property from the intersection of Trail 8 & Island Lake Rd to Snaketrack Rd. Snaketrack Rd is a County Forest Road which is only plowed when there are forestry operations in the area. As part of this project Snaketrack Rd would become a funded trail for 4.4 miles. This project would eliminate 1.36 miles of plowed route and .97 miles of trail 8 that runs under a power line, through some wetland and across several driveways. The net increase would be 4.49 miles.

This project will give the snowmobiler a much better experience as the north end of Snaketrack is often plowed by the Town of Knight to the shooting range. This project will eliminate that segment.

Discretionary relocation.