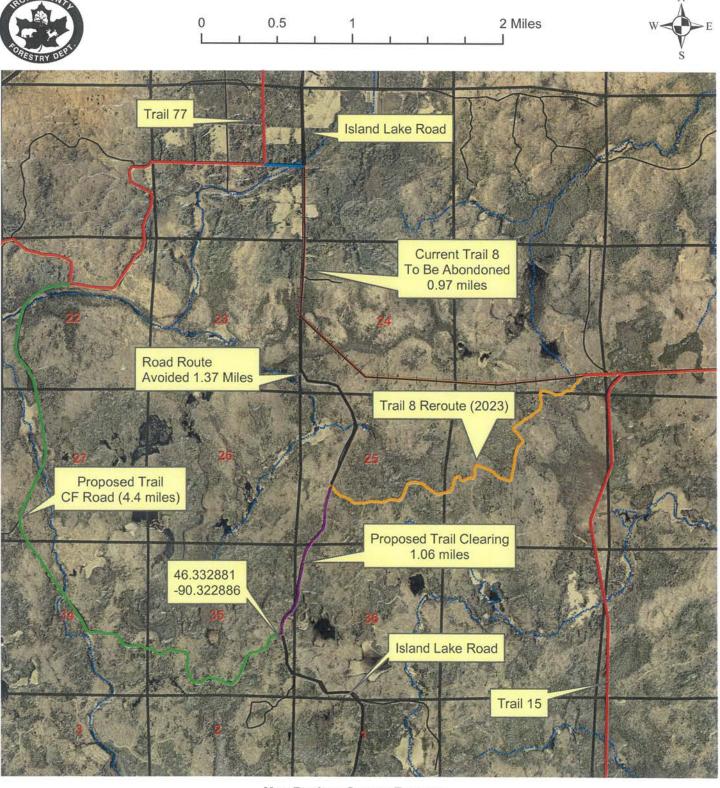

**Project Title Current Funded Miles** New Miles (if applicable) Trail 8 Extension Snaketrack 97 4.49 (net) County Township Range Section **GPS Coordinates:** 1/4 1/4 1/4 ( E Lat. 46.332881 45 N OW Iron Long. -90.322886

**Project Description Summary** 

As a result of the 2022 funded reroute of Trail 8 the Iron County Forestry Department proposes to construct a snowmobile trail for 1.06 miles adjacent to Island Lake Rd on County Forest property from the intersection of Trail 8 & Island Lake Rd to Snaketrack Rd. Snaketrack Rd is a County Forest Road which is only plowed when there are forestry operations in the area. As part of this project Snaketrack Rd would become a funded trail for 4.4 miles. This project would eliminate 1.36 miles of plowed route and .97 miles of trail 8 that runs under a power line, through some wetland and across several driveways. The net increase would be 4.49 miles.

This project will give the snowmobiler a much better experience as the north end of Snaketrack is often plowed by the Town of Knight to the shooting range. This project will eliminate that segment.

Discretionary relocation.