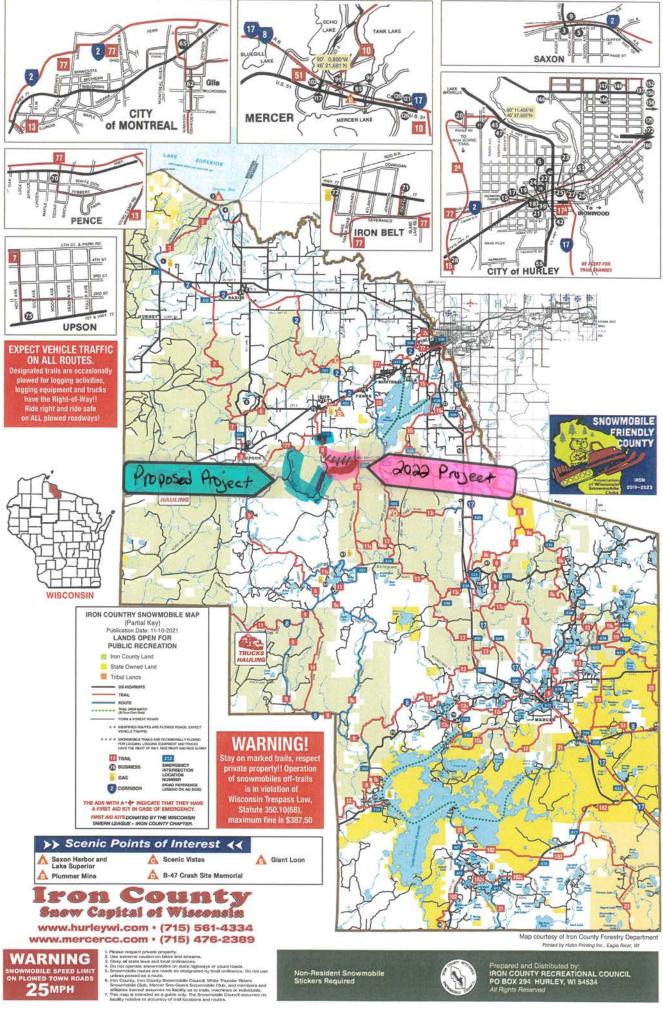

**Project Title Current Funded Miles** New Miles (if applicable) Trail 8 Extension Snaketrack 97 4.49 (net) County Township Range Section **GPS Coordinates:** 1/4 1/4 1/4 ( E Lat. 46.332881 45 N OW Iron Long. -90.322886

**Project Description Summary** 

As a result of the 2022 funded reroute of Trail 8 the Iron County Forestry Department proposes to construct a snowmobile trail for 1.06 miles adjacent to Island Lake Rd on County Forest property from the intersection of Trail 8 & Island Lake Rd to Snaketrack Rd. Snaketrack Rd is a County Forest Road which is only plowed when there are forestry operations in the area. As part of this project Snaketrack Rd would become a funded trail for 4.4 miles. This project would eliminate 1.36 miles of plowed route and .97 miles of trail 8 that runs under a power line, through some wetland and across several driveways. The net increase would be 4.49 miles.

This project will give the snowmobiler a much better experience as the north end of Snaketrack is often plowed by the Town of Knight to the shooting range. This project will eliminate that segment.

Discretionary relocation.