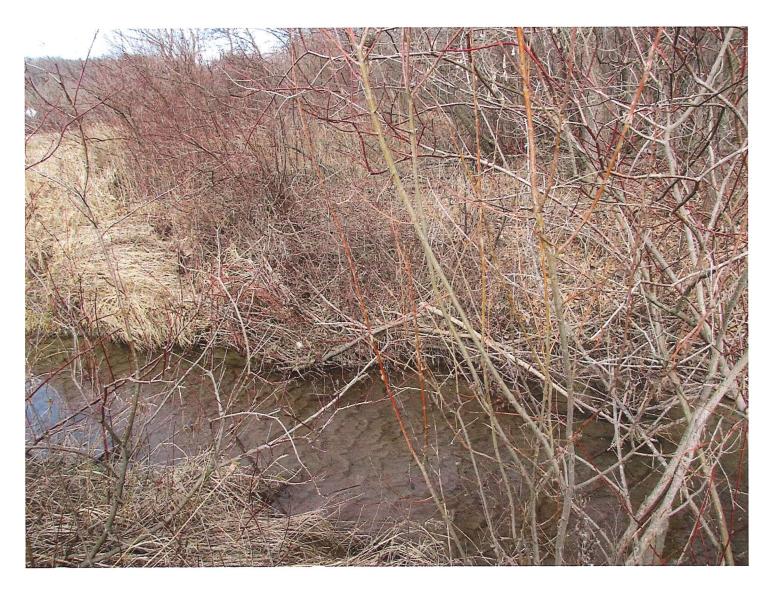

All 3 bridges will be clear span steel truss bridges with vertical pilings used to minimize excavation and keep soil disturbance at a minimum. This is similar in practice to recent bridges that have been installed in Dunn County in the past.

#### Bridge Project Detailed Description

See Motorized Grant Application For Trail 11 DNR Stanton Project (Dunn-28 Stanton West Bridge). The completed pages in this document supplement that application. All 3 bridges and Trail 11 reroute are as one single grant application as discussed with Kurt Byfield (WI DNR).