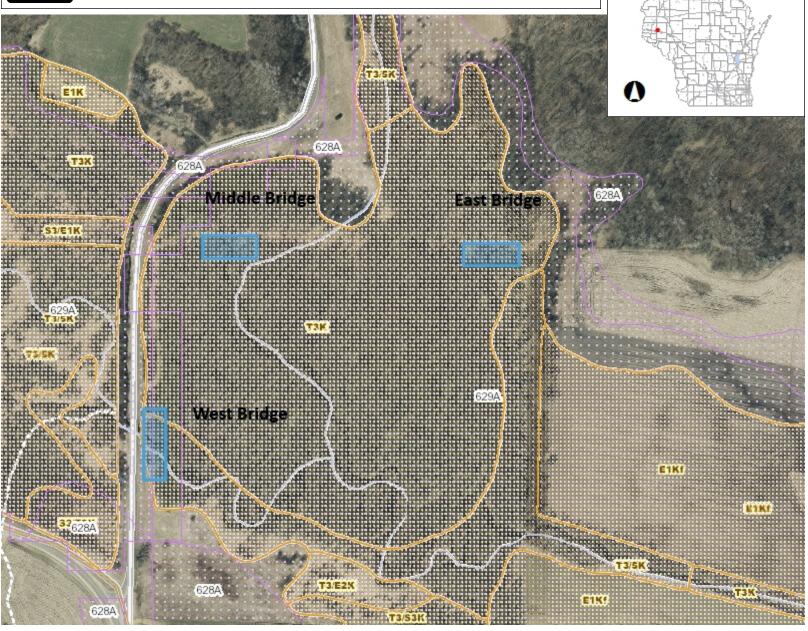

#### Bridge Project Detailed Description

See Motorized Grant Application For Trail 11 DNR Stanton Project (Dunn-28 Stanton West Bridge). The completed pages in this document supplement that application. All 3 bridges and Trail 11 reroute are as one single grant application as discussed with Kurt Byfield (WI DNR).

#### Trail Project Detailed Description

See Motorized Grant Application For Trail 11 DNR Stanton Project (Dunn-28 Stanton West Bridge). The completed pages in this document supplement that application. All 3 bridges and Trail 11 reroute are as one single grant application as discussed with Kurt Byfield (WI DNR).

#### **Bridge Project Detailed Description**

See Motorized Grant Application For Trail 11 DNR Stanton Project (Dunn-28 Stanton West Bridge). The completed pages in this document supplement that application. All 3 bridges and Trail 11 reroute are as one single grant application as discussed with Kurt Byfield (WI DNR).