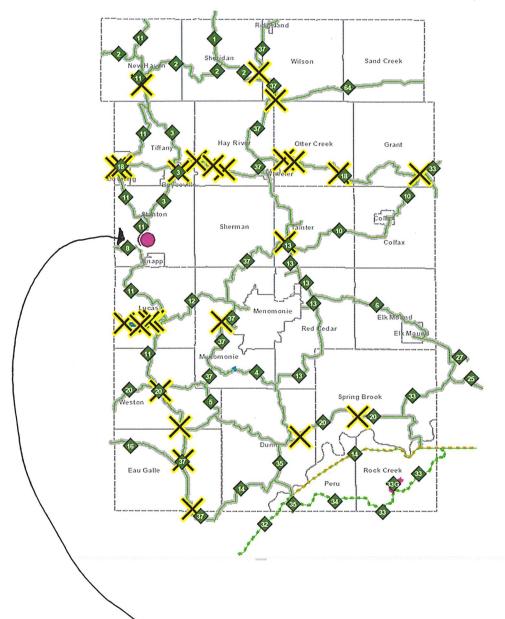

Dunn County, Wisconsin Trail Map

- (1) 7.9 miles (trail 11)
- 2 5.9 miles (trail 12)
- (3) 15.0 miles (trail 37) (Wheeler to edge of Menomonie)
- (4) 7.0 miles (+rail 18) (Boyceville to wheeler)
- (5) 4.4 (trail 3) miles

40.2 miles grand total to travel by sled if Trail # 11 project is not funded + that area of trail is shut down.

Form 8700-159 (R 02/2024)

Page 3 of 5

| Appendix A – Required for            | Bridge Reha               | b/Replac     | e, Nev                                                         | v, or F  | Reroute    | e with       | New Br            | idge                       |              |
|--------------------------------------|---------------------------|--------------|----------------------------------------------------------------|----------|------------|--------------|-------------------|----------------------------|--------------|
| ☐ Bridge Rehab/Replace               | ☐ New Brid                | ge [         | X Rer                                                          | oute w   | ith new l  | bridge       |                   |                            |              |
| County                               | Township Range            | Se Se        | ection 1/2                                                     | 4 1/4    | 1/4        |              | oordinate         |                            |              |
| Dunn                                 | 29 N 14                   | OE<br>⊙W     | 28                                                             | NE       | NW         | Lat.<br>Long | 44.9735<br>92.086 |                            |              |
| Water Body Name                      |                           |              | Bridge                                                         | e Name   | )          | •            |                   | County Invento             | ory Number   |
| Unnamed (WBIC 2067400)               |                           |              | Dunn                                                           | -30 D    | NR Stan    | nton Eas     | st                | Dunn-30                    |              |
| Funded Trail Name or Number (SN      | IARS if applicable        | )            |                                                                |          | -          |              |                   | lopment or rehabili        | tation funds |
| Trail 11                             |                           |              | in the                                                         | past?    | O Yes      | s 💿          | No Ye             | ear:\$                     |              |
| Bridge is located on: O Private      | property                  |              | Old B                                                          | ridge/C  | ulvert Siz | ze N/A       | 1                 |                            |              |
| Public                               | oroperty                  |              | New E                                                          | Bridge/0 | Culvert S  | ize 60'      | x 12'             |                            |              |
| Landowner Where Bridge is Locate     | ed                        |              | Telep                                                          | hone N   | umber      | Le           | ength of Tr       | rail Use Agreement         |              |
| State of Wisconsin (DNR)             |                           |              | (715)                                                          | 977-7    | 354        | 10           | ) years           |                            | minimum)     |
| Current maximum load                 | lbs.                      | Age of Br    | idge                                                           | Bridge   | e Materia  | al           |                   |                            |              |
| Proposed maximum load 25             | 5,000 lbs.                | N/A          |                                                                | N/A      |            |              |                   |                            |              |
| Sponsoring Club Name                 |                           |              | Club Co                                                        | ntact    |            |              | 1                 | Telephone Number           | •            |
| Knapp Valley Riders                  |                           | ]1           | Eric Schultz                                                   |          |            |              | (715) 410-        | 8761                       |              |
| Do you have your trail bridges post  |                           | _            | What is the maximum load of the other bridges on the system if |          |            |              |                   |                            |              |
|                                      | Yes                       | ( )          | groomed with this bridge? 25,000 lbs.                          |          |            |              |                   |                            |              |
| What is the weight of your puller &  | drag/grading equ          | ipment?      | 23,000                                                         | 105.     |            |              |                   |                            |              |
| 23,000 lbs. (Puller) and 2,000 ll    | os. (Drag)                |              |                                                                |          |            |              |                   |                            |              |
| What other recreational trail uses a | re planned for thi        | s bridge?    |                                                                |          |            |              |                   |                            |              |
| None.                                |                           |              |                                                                |          |            |              |                   |                            |              |
| If there are other Recreational uses | s planned, how m          | uch of the I | bridge c                                                       | ost will | be paid f  | for by no    | n-snowm           | obile or non-AT <b>V</b> u | sers?        |
| None.                                |                           |              |                                                                |          |            |              |                   |                            |              |
| Yes                                  | cted your local <u>DN</u> | IR Water N   | <u>lanagen</u>                                                 | nent Sp  | ecialist ( | (WMS) r      | egarding a        | a permit?                  |              |
| Yes                                  | ed? (Please prov          | ride any wr  | itten cor                                                      | respon   | dence fro  | om WMS       | 5.)               |                            |              |
| Yes                                  | Yes                       |              |                                                                |          |            |              |                   |                            |              |
|                                      | nydrologic and hyd        | draulic) stu | dy be re                                                       | quired   | ?          |              |                   |                            |              |
|                                      |                           |              |                                                                |          |            |              |                   |                            |              |