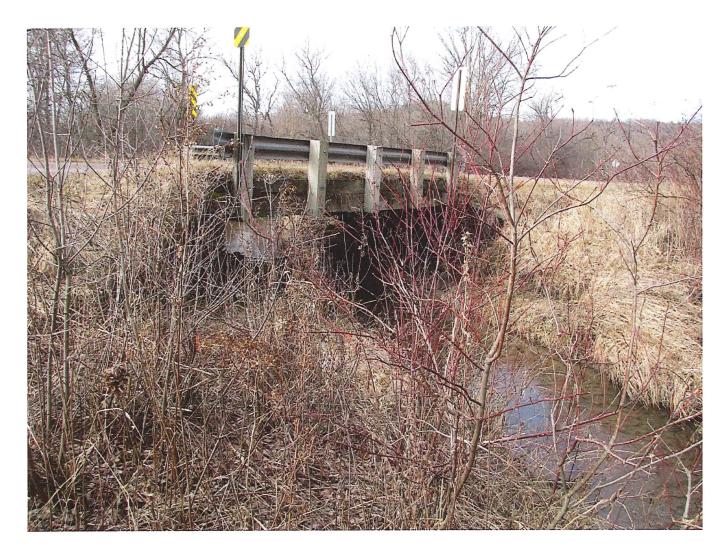

This proposed bridge is not located directly on Unnamed, but just east of it (no line or name on the proposed bridge site). Due to site conditions and the nature (curves) of this water body, and unknown access /equipment needs of the future contractor, and location of this site on the dividing line between sections 21 and 28, it is possible this bridge site could shift slightly to the north to be located on the SE 1/4 of the SW 1/4 of Section 21. Note the signed Capitol Improvement Ownership Acknowledgment and Land Use Agreement includes both locations.