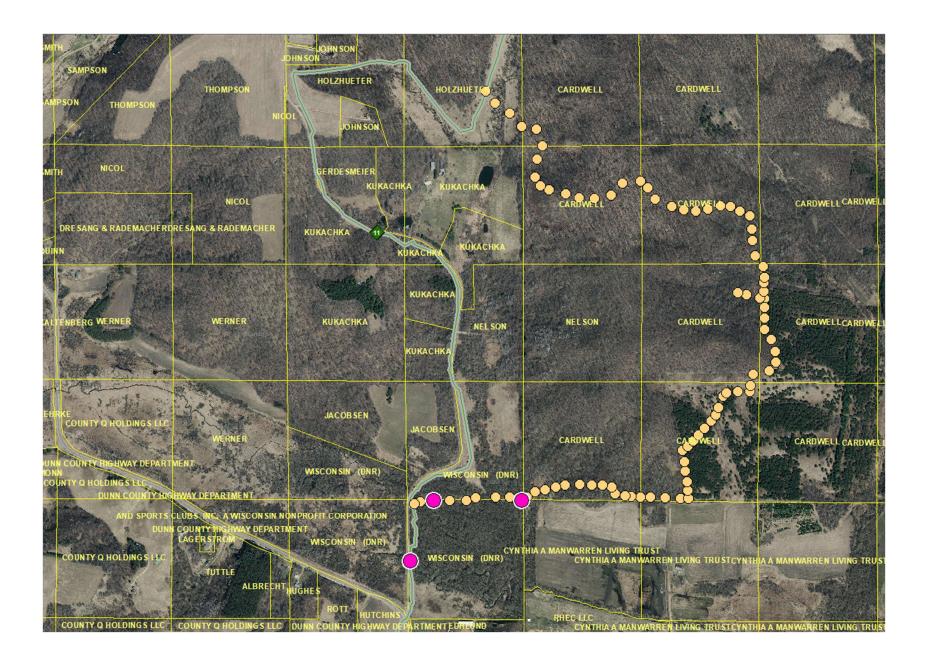

#### **Trail Project Detailed Description**

This project includes the Trail 11 reroute which has land owned by the State of Wisconsin (DNR), and also Private Landowners (Cardwell and Holzheuter). A 10 year signed agreement is included for the public owned land by the State of Wisconsin (DNR).

#### **Bridge Project Detailed Description**

Over the years private landowners have changed resulting in the location of the existing Trail 11 today. For years the snowmobiles have had to use the town's bridge on 130th Street, and then cross 130th street in multiple places near culvert locations and ride in the ditch or road right of way. The club was able to meet with public and private landowners and achieve permission for this project, after years of poor communication and misunderstandings of private landowners.

The State of Wisconsin (DNR) has signed a 10 year agreement for the 3 bridge site locations and rerouted Trail 11. See the email information from Jacob Nadeau, where likely a Wetland Identification and Permit Fees (s.281.36, Stats) General Permit (\$350/per each bridge) and a permit service application fee (\$3/per each general permit) may be required. See the email information from Tracie Albrightson, who advises likely an H & H study is not needed, and one shoreland zoning permit (\$200/each parcel) would be needed per parcel of land the bridge sites are located on. It is possible that the Middle or East bridge site locations may shift slightly to the north, with a possibility of then being on the adjacent parcel of land to the north also owned by the State of Wisconsin(DNR) and included on the signed agreement.