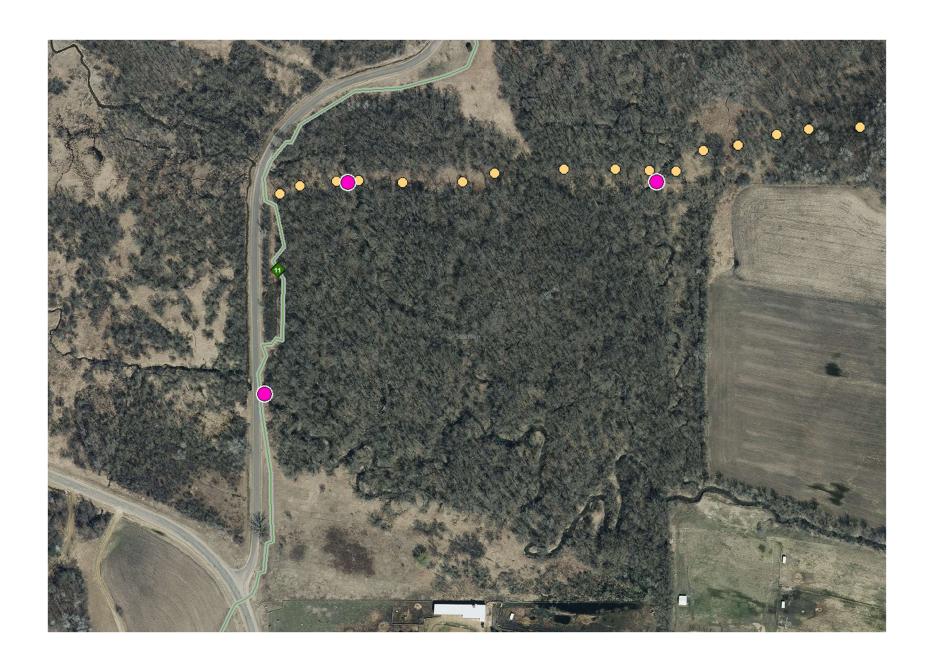

This proposed bridge is not located directly on Unnamed, but just east of it (no line or name on the proposed bridge site). Due to site conditions and the nature (curves) of this water body, and unknown access /equipment needs of the future contractor, and location of this site on the dividing line between sections 21 and 28, it is possible this bridge site could shift slightly to the north to be located on the SE 1/4 of the SW 1/4 of Section 21. Note the signed Capitol Improvement Ownership Acknowledgment and Land Use Agreement includes both locations.