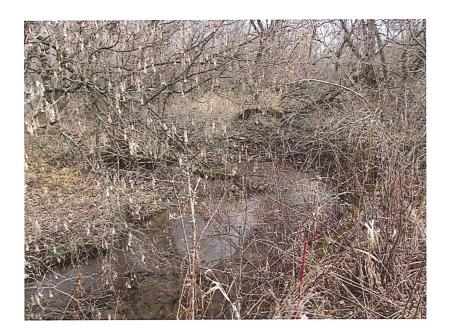

#### **Bridge Project Detailed Description**

Over the years private landowners have changed resulting in the location of the existing Trail 11 today. For years the snowmobiles have had to use the town's bridge on 130th Street, and then cross 130th street in multiple places near culvert locations and ride in the ditch or road right of way. The club was able to meet with public and private landowners and achieve permission for this project, after years of poor communication and misunderstandings of private landowners.

#### **Trail Project Detailed Description**

This project includes the Trail 11 reroute which has land owned by the State of Wisconsin (DNR), and also Private Landowners (Cardwell and Holzheuter). A 10 year signed agreement is included for the public owned land by the State of Wisconsin (DNR).