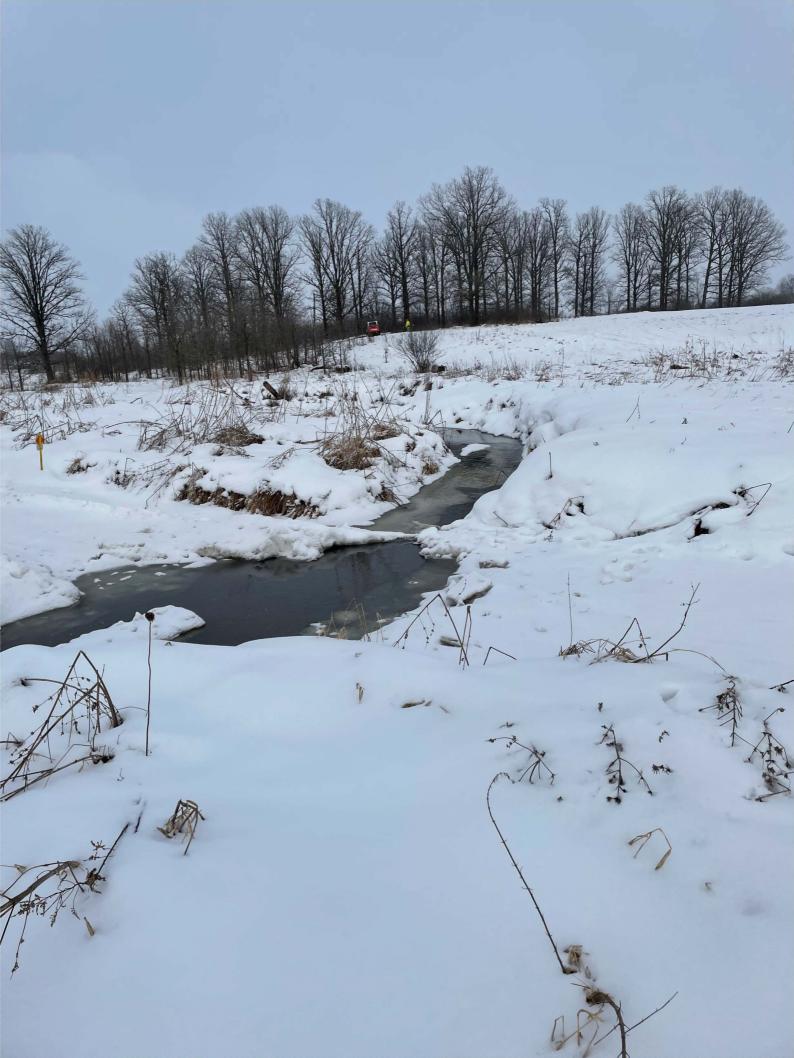

#### **Project Description Summary**

Clark County is applying for a culvert installation project on a funded Chippewa County trail that runs into Clark Co. on corridor 27 in the town of Worden, Clark Co. The old crossing was navigable as an ice crossing in the past but with more water running now that is now longer the case. The named stream Roger creek runs year round now.

#### **Bridge Project Detailed Description**

Clark County is applying for a culvert installation project on a funded Chippewa County trail that runs into Clark Co. on corridor 27 in the town of Worden, Clark Co. The old crossing was navigable as an ice crossing in the past but with more water running now that is now longer the case. The named stream Roger creek runs year round now.

The proposed culvert would be installed on named Roger Creek. The trail has been at this location for decades and was an ice crossing in the past. However, the channel for the stream has widened over the years and water runs year round without freezing. This makes for a dangerous crossing for riders and groomers.