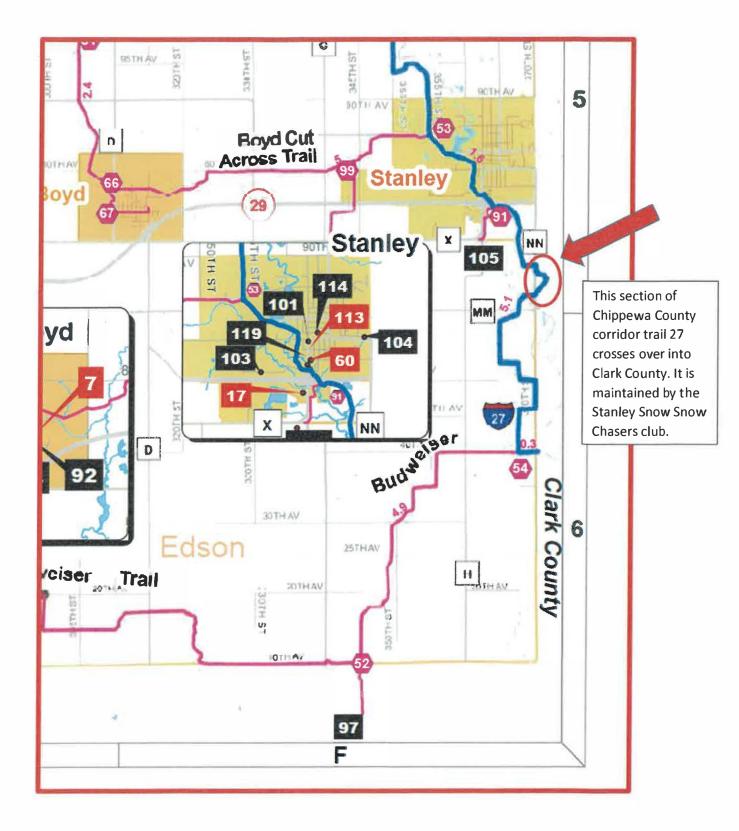

#### **Project Description Summary**

Clark County is applying for a culvert installation project on a funded Chippewa County trail that runs into Clark Co. on corridor 27 in the town of Worden, Clark Co. The old crossing was navigable as an ice crossing in the past but with more water running now that is now longer the case. The named stream Roger creek runs year round now.

#### **Bridge Project Detailed Description**

Clark County is applying for a culvert installation project on a funded Chippewa County trail that runs into Clark Co. on corridor 27 in the town of Worden, Clark Co. The old crossing was navigable as an ice crossing in the past but with more water running now that is now longer the case. The named stream Roger creek runs year round now.

#### **Bridge Project Detailed Description**

This project is proposed new culvert installation on snowmobile trail corridor 27 in the town of Worden in Clark County. This trail is maintained by a Chippewa Co. snowmobile club but this section of trail runs through Clark Co. The project site is on private property owned by Curvin Brubacher, W12074 Cty Rd N, Stanley, WI 54768.

The proposed culvert would be installed on named Roger Creek. The trail has been at this location for decades and was an ice crossing in the past. However, the channel for the stream has widened over the years and water runs year round without freezing. This makes for a dangerous crossing for riders and groomers.