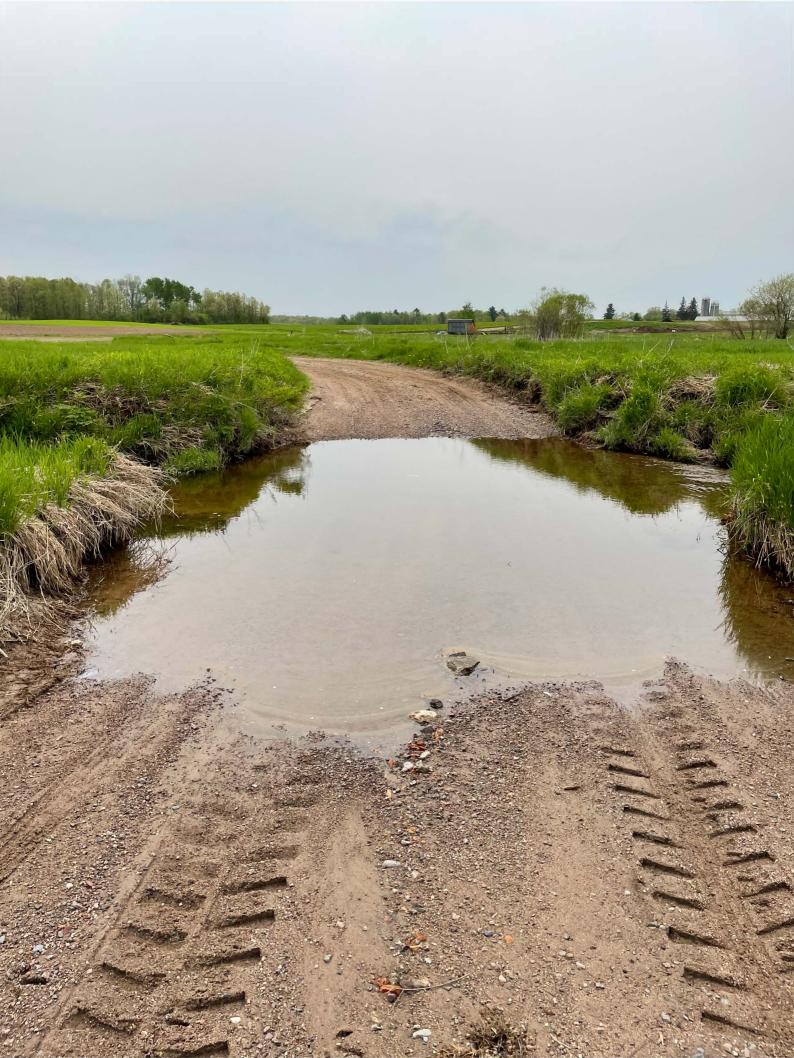

The proposed culvert would be installed on named Roger Creek. The trail has been at this location for decades and was an ice crossing in the past. However, the channel for the stream has widened over the years and water runs year round without freezing. This makes for a dangerous crossing for riders and groomers.

If necessary, temporary silt fencing can be installed on the downstream side. There will not be any materials that need to be disposed. This is a mapped wetland area and flood plain and the total work are impacted is about 1,244 square ft. We are still waiting on further information from the water management specialist.