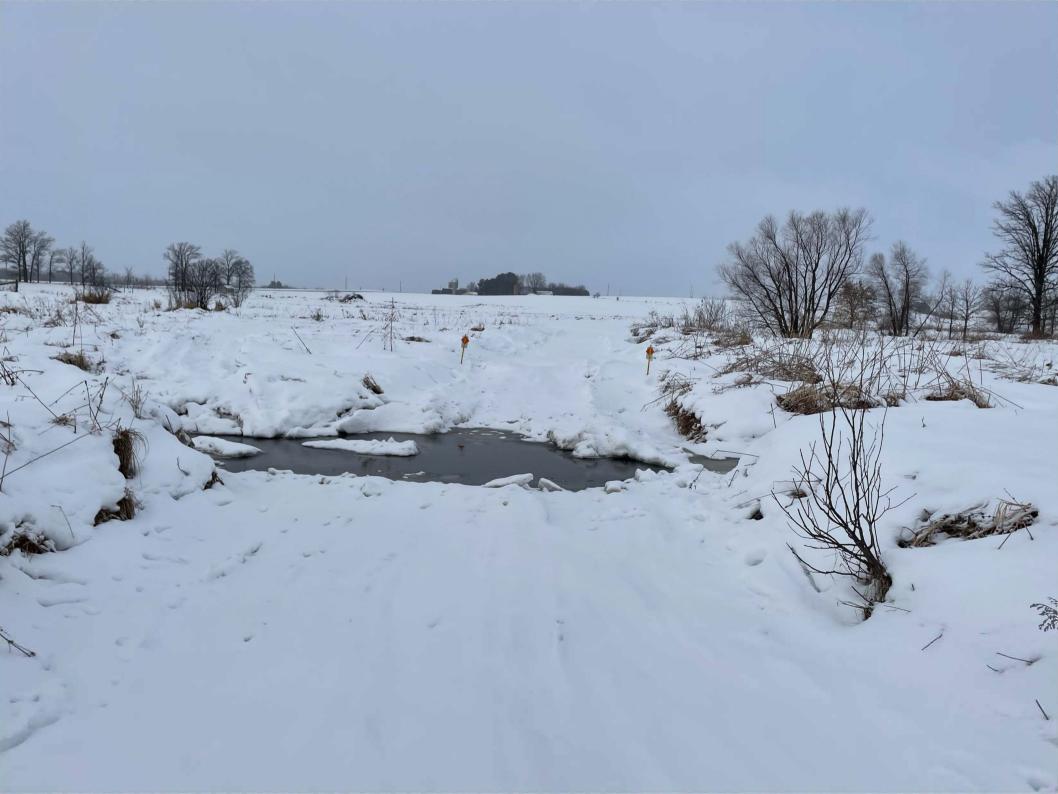

The proposed culvert would be installed on named Roger Creek. The trail has been at this location for decades and was an ice crossing in the past. However, the channel for the stream has widened over the years and water runs year round without freezing. This makes for a dangerous crossing for riders and groomers.

If necessary, temporary silt fencing can be installed on the downstream side. There will not be any materials that need to be disposed. This is a mapped wetland area and flood plain and the total work are impacted is about 1,244 square ft. We are still waiting on further information from the water management specialist.