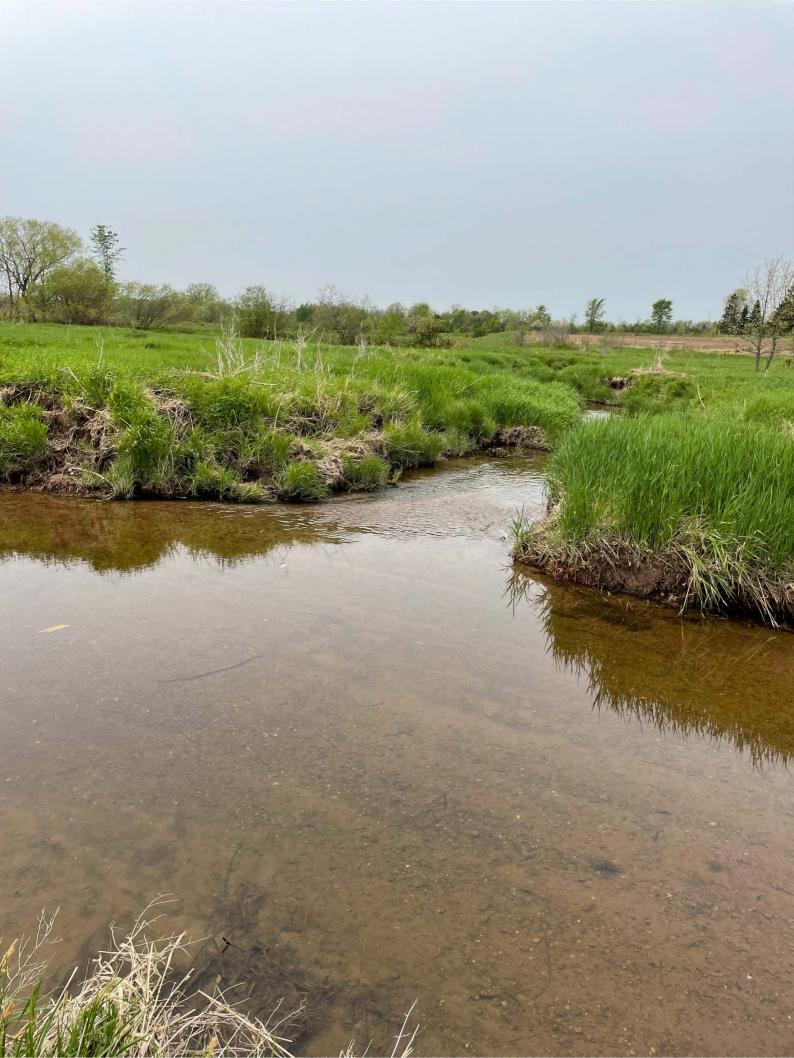

#### **Project Description Summary**

Clark County is applying for a culvert installation project on a funded Chippewa County trail that runs into Clark Co. on corridor 27 in the town of Worden, Clark Co. The old crossing was navigable as an ice crossing in the past but with more water running now that is now longer the case. The named stream Roger creek runs year round now.

#### **Bridge Project Detailed Description**

Clark County is applying for a culvert installation project on a funded Chippewa County trail that runs into Clark Co. on corridor 27 in the town of Worden, Clark Co. The old crossing was navigable as an ice crossing in the past but with more water running now that is now longer the case. The named stream Roger creek runs year round now.

#### **Bridge Project Detailed Description**

This project is proposed new culvert installation on snowmobile trail corridor 27 in the town of Worden in Clark County. This trail is maintained by a Chippewa Co. snowmobile club but this section of trail runs through Clark Co. The project site is on private property owned by Curvin Brubacher, W12074 Cty Rd N, Stanley, WI 54768.

The proposed culvert would be installed on named Roger Creek. The trail has been at this location for decades and was an ice crossing in the past. However, the channel for the stream has widened over the years and water runs year round without freezing. This makes for a dangerous crossing for riders and groomers.