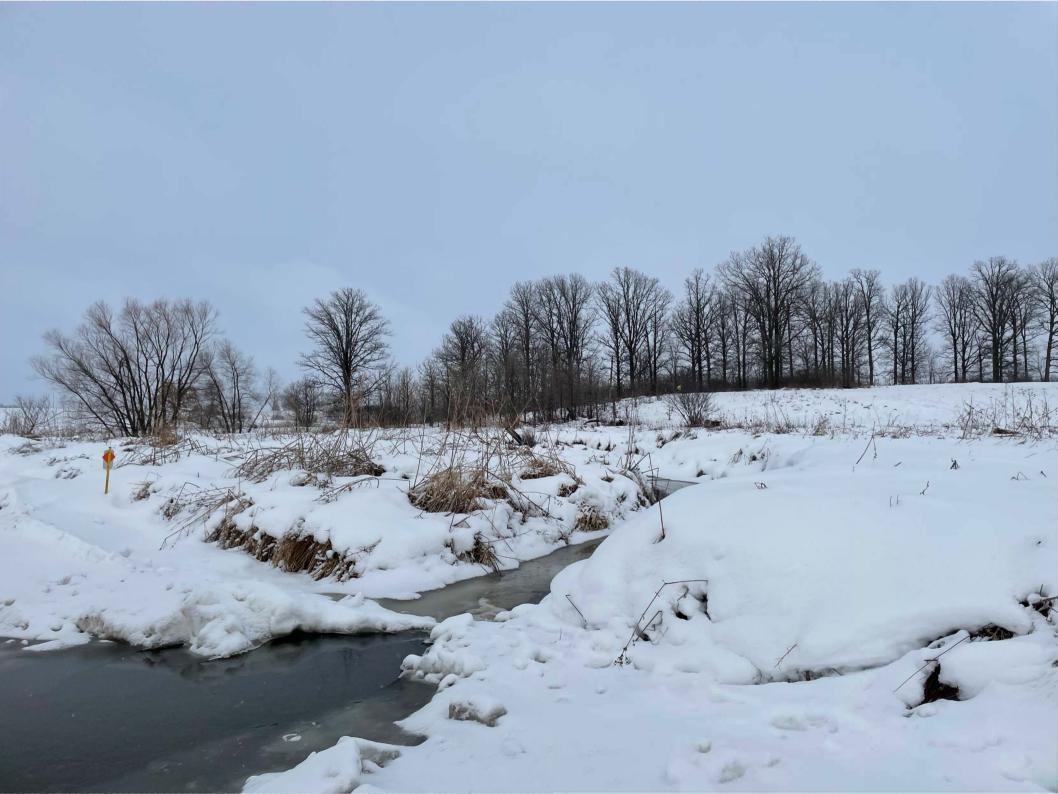

The proposed culvert would be installed on named Roger Creek. The trail has been at this location for decades and was an ice crossing in the past. However, the channel for the stream has widened over the years and water runs year round without freezing. This makes for a dangerous crossing for riders and groomers.

If necessary, temporary silt fencing can be installed on the downstream side. There will not be any materials that need to be disposed. This is a mapped wetland area and flood plain and the total work are impacted is about 1,244 square ft. We are still waiting on further information from the water management specialist.