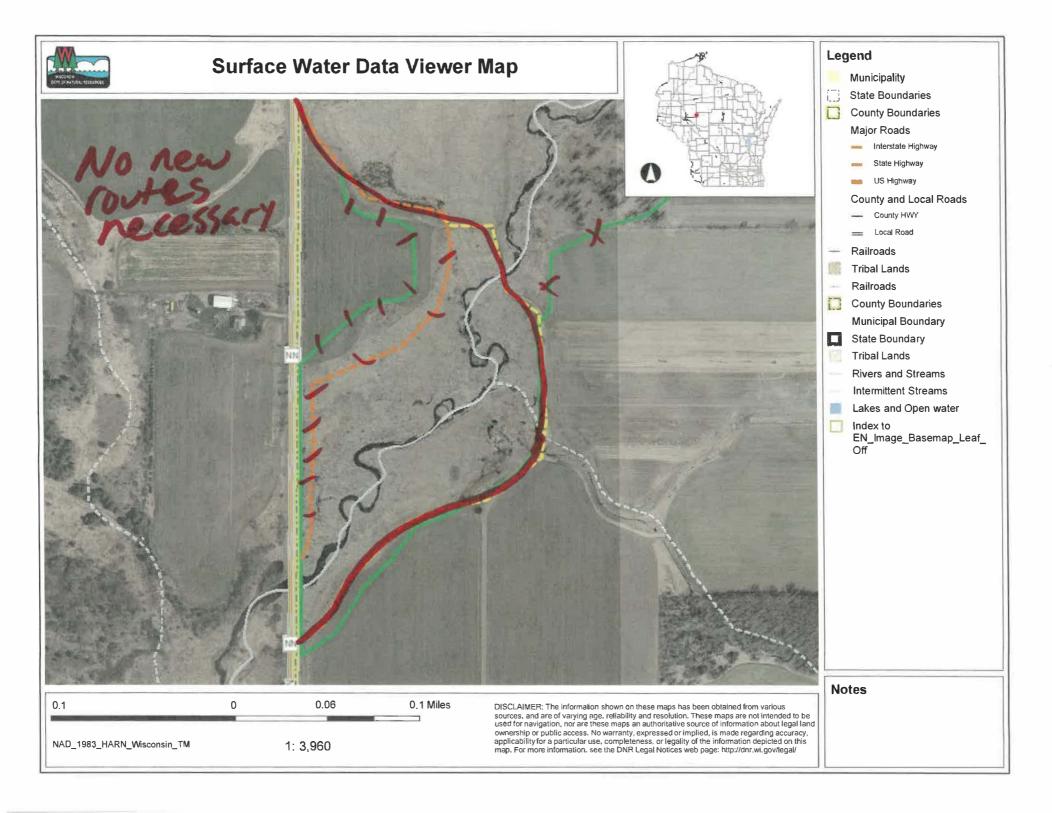

#### **Project Description Summary**

Clark County is applying for a culvert installation project on a funded Chippewa County trail that runs into Clark Co. on corridor 27 in the town of Worden, Clark Co. The old crossing was navigable as an ice crossing in the past but with more water running now that is now longer the case. The named stream Roger creek runs year round now.

#### **Bridge Project Detailed Description**

Clark County is applying for a culvert installation project on a funded Chippewa County trail that runs into Clark Co. on corridor 27 in the town of Worden, Clark Co. The old crossing was navigable as an ice crossing in the past but with more water running now that is now longer the case. The named stream Roger creek runs year round now.

#### **Bridge Project Detailed Description**

This project is proposed new culvert installation on snowmobile trail corridor 27 in the town of Worden in Clark County. This trail is maintained by a Chippewa Co. snowmobile club but this section of trail runs through Clark Co. The project site is on private property owned by Curvin Brubacher, W12074 Cty Rd N, Stanley, WI 54768.

The proposed culvert would be installed on named Roger Creek. The trail has been at this location for decades and was an ice crossing in the past. However, the channel for the stream has widened over the years and water runs year round without freezing. This makes for a dangerous crossing for riders and groomers.