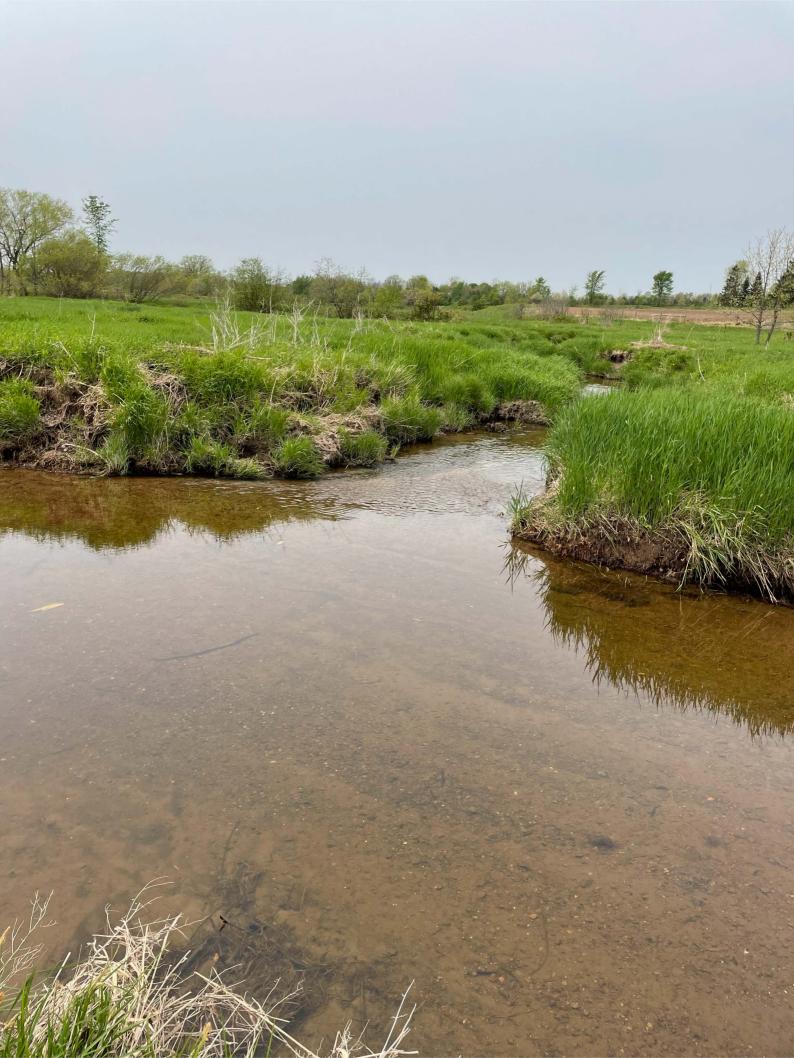

#### **Project Description Summary**

Clark County is applying for a culvert installation project on a funded Chippewa County trail that runs into Clark Co. on corridor 27 in the town of Worden, Clark Co. The old crossing was navigable as an ice crossing in the past but with more water running now that is now longer the case. The named stream Roger creek runs year round now.

#### **Bridge Project Detailed Description**

Clark County is applying for a culvert installation project on a funded Chippewa County trail that runs into Clark Co. on corridor 27 in the town of Worden, Clark Co. The old crossing was navigable as an ice crossing in the past but with more water running now that is now longer the case. The named stream Roger creek runs year round now.

The proposed culvert would be installed on named Roger Creek. The trail has been at this location for decades and was an ice crossing in the past. However, the channel for the stream has widened over the years and water runs year round without freezing. This makes for a dangerous crossing for riders and groomers.