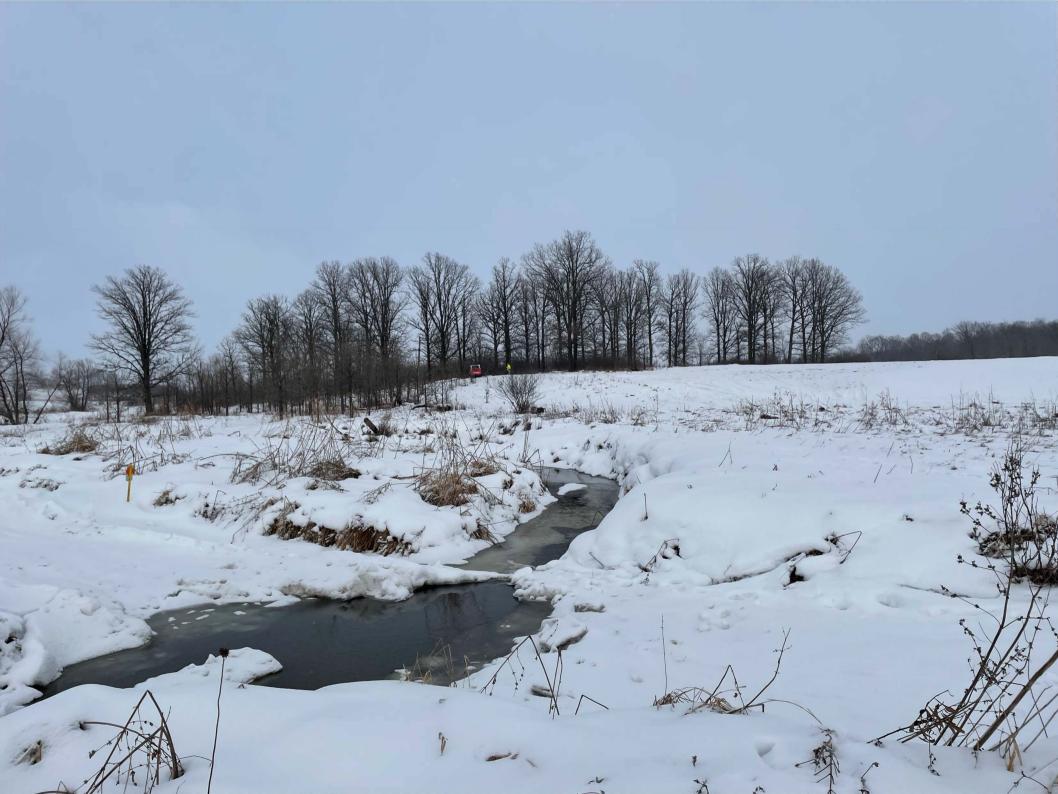

The proposed culvert would be installed on named Roger Creek. The trail has been at this location for decades and was an ice crossing in the past. However, the channel for the stream has widened over the years and water runs year round without freezing. This makes for a dangerous crossing for riders and groomers.

If necessary, temporary silt fencing can be installed on the downstream side. There will not be any materials that need to be disposed. This is a mapped wetland area and flood plain and the total work are impacted is about 1,244 square ft. We are still waiting on further information from the water management specialist.