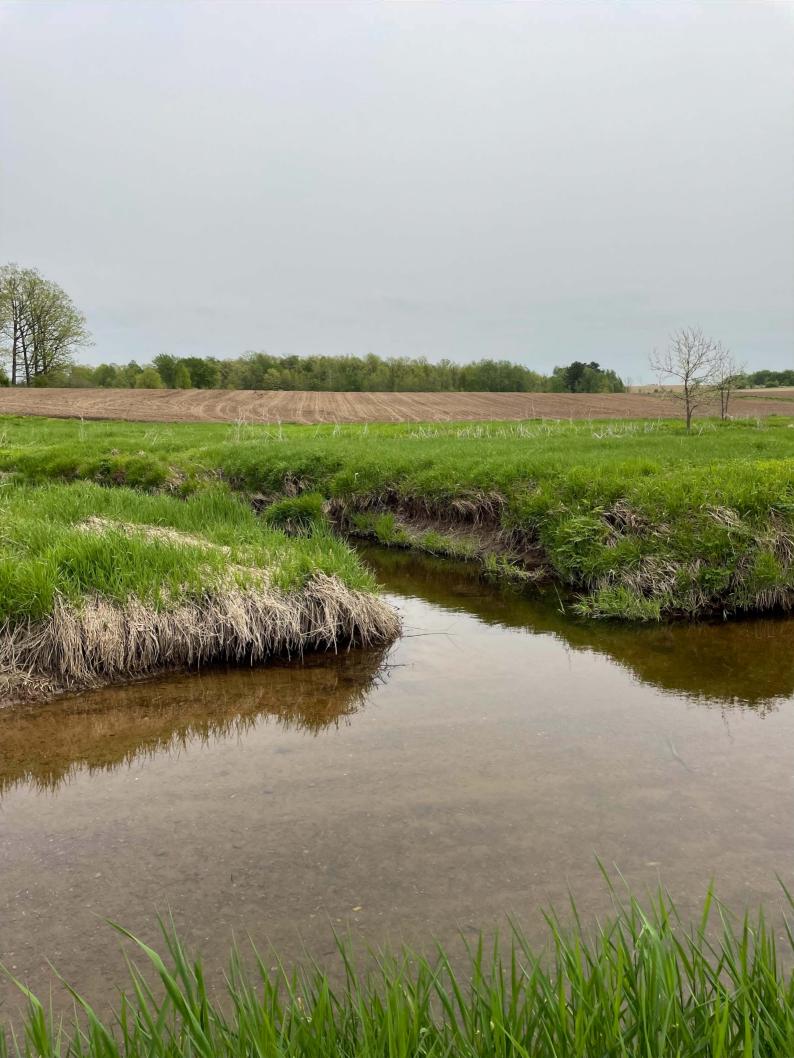

#### **Project Description Summary**

Clark County is applying for a culvert installation project on a funded Chippewa County trail that runs into Clark Co. on corridor 27 in the town of Worden, Clark Co. The old crossing was navigable as an ice crossing in the past but with more water running now that is now longer the case. The named stream Roger creek runs year round now.

#### **Bridge Project Detailed Description**

Clark County is applying for a culvert installation project on a funded Chippewa County trail that runs into Clark Co. on corridor 27 in the town of Worden, Clark Co. The old crossing was navigable as an ice crossing in the past but with more water running now that is now longer the case. The named stream Roger creek runs year round now.

The proposed culvert would be installed on named Roger Creek. The trail has been at this location for decades and was an ice crossing in the past. However, the channel for the stream has widened over the years and water runs year round without freezing. This makes for a dangerous crossing for riders and groomers.