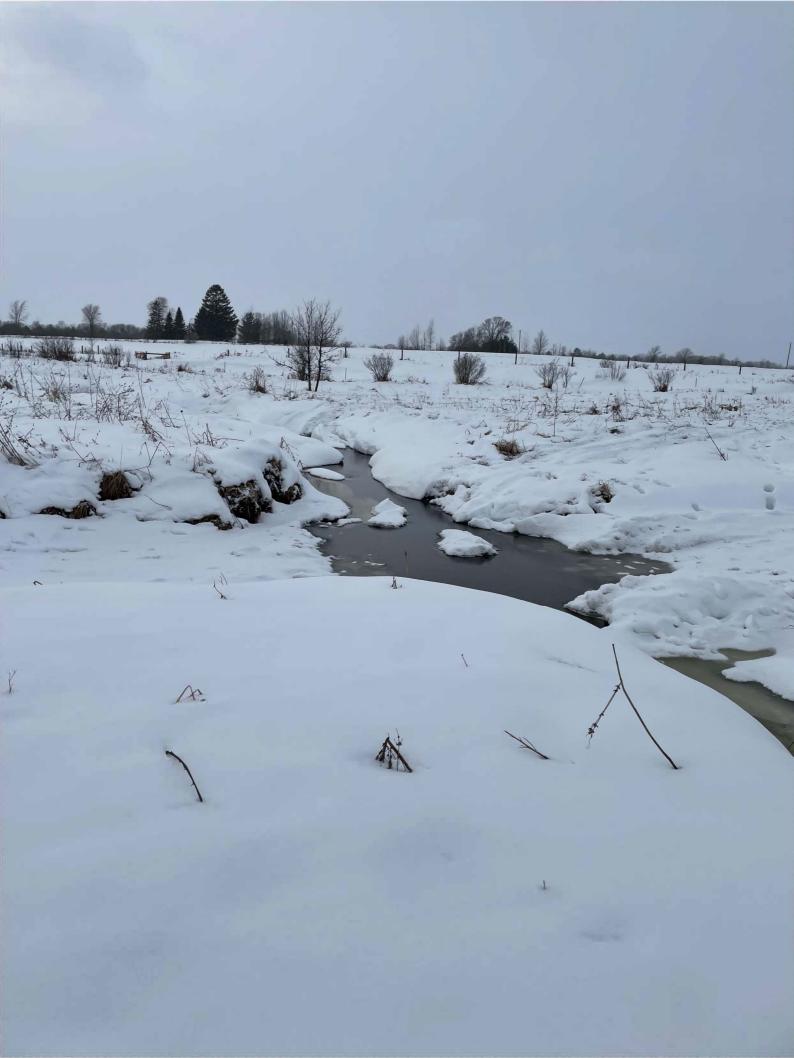

#### **Project Description Summary**

Clark County is applying for a culvert installation project on a funded Chippewa County trail that runs into Clark Co. on corridor 27 in the town of Worden, Clark Co. The old crossing was navigable as an ice crossing in the past but with more water running now that is now longer the case. The named stream Roger creek runs year round now.

#### **Bridge Project Detailed Description**

Clark County is applying for a culvert installation project on a funded Chippewa County trail that runs into Clark Co. on corridor 27 in the town of Worden, Clark Co. The old crossing was navigable as an ice crossing in the past but with more water running now that is now longer the case. The named stream Roger creek runs year round now.

The proposed culvert would be installed on named Roger Creek. The trail has been at this location for decades and was an ice crossing in the past. However, the channel for the stream has widened over the years and water runs year round without freezing. This makes for a dangerous crossing for riders and groomers.