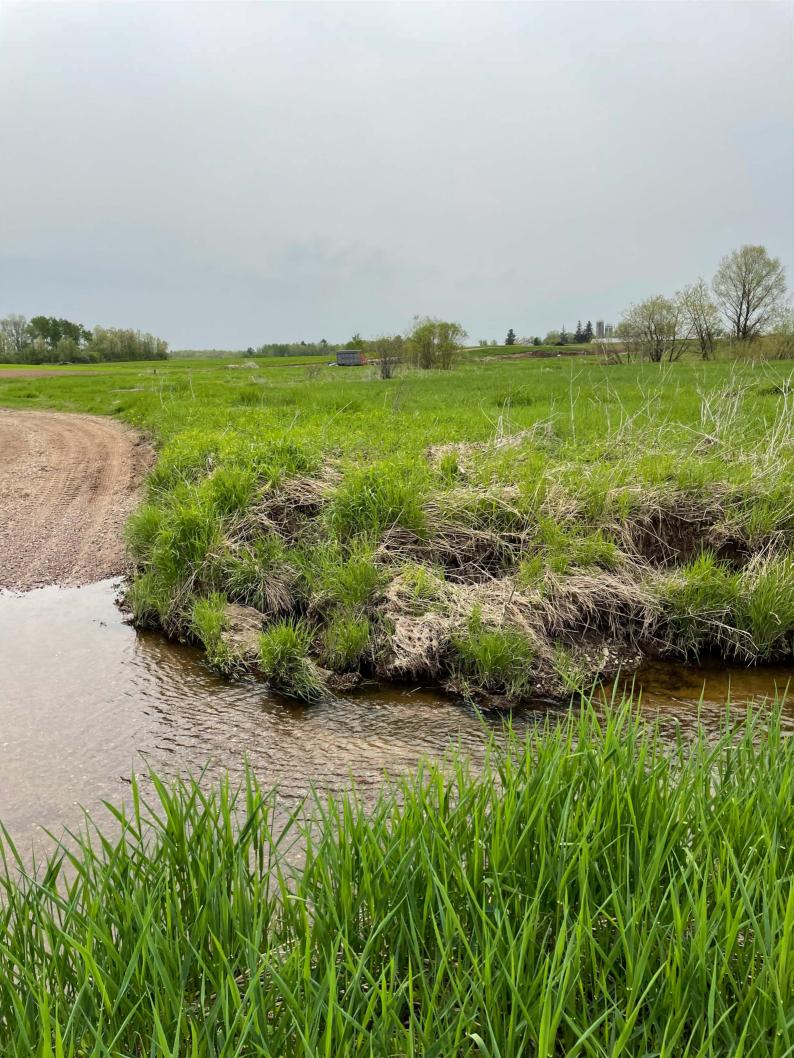

#### **Project Description Summary**

Clark County is applying for a culvert installation project on a funded Chippewa County trail that runs into Clark Co. on corridor 27 in the town of Worden, Clark Co. The old crossing was navigable as an ice crossing in the past but with more water running now that is now longer the case. The named stream Roger creek runs year round now.

#### **Bridge Project Detailed Description**

Clark County is applying for a culvert installation project on a funded Chippewa County trail that runs into Clark Co. on corridor 27 in the town of Worden, Clark Co. The old crossing was navigable as an ice crossing in the past but with more water running now that is now longer the case. The named stream Roger creek runs year round now.

The proposed culvert would be installed on named Roger Creek. The trail has been at this location for decades and was an ice crossing in the past. However, the channel for the stream has widened over the years and water runs year round without freezing. This makes for a dangerous crossing for riders and groomers.