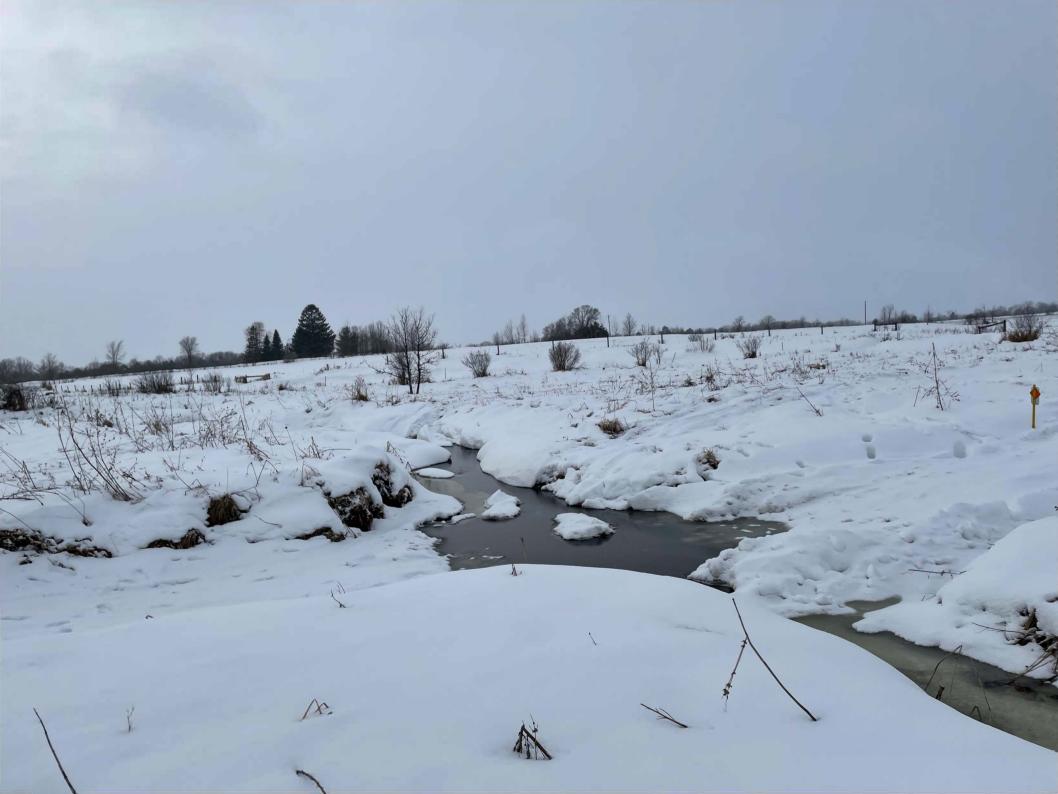

#### **Project Description Summary**

Clark County is applying for a culvert installation project on a funded Chippewa County trail that runs into Clark Co. on corridor 27 in the town of Worden, Clark Co. The old crossing was navigable as an ice crossing in the past but with more water running now that is now longer the case. The named stream Roger creek runs year round now.

#### **Bridge Project Detailed Description**

Clark County is applying for a culvert installation project on a funded Chippewa County trail that runs into Clark Co. on corridor 27 in the town of Worden, Clark Co. The old crossing was navigable as an ice crossing in the past but with more water running now that is now longer the case. The named stream Roger creek runs year round now.

The proposed culvert would be installed on named Roger Creek. The trail has been at this location for decades and was an ice crossing in the past. However, the channel for the stream has widened over the years and water runs year round without freezing. This makes for a dangerous crossing for riders and groomers.

If necessary, temporary silt fencing can be installed on the downstream side. There will not be any materials that need to be disposed. This is a mapped wetland area and flood plain and the total work are impacted is about 1,244 square ft. We are still waiting on further information from the water management specialist.