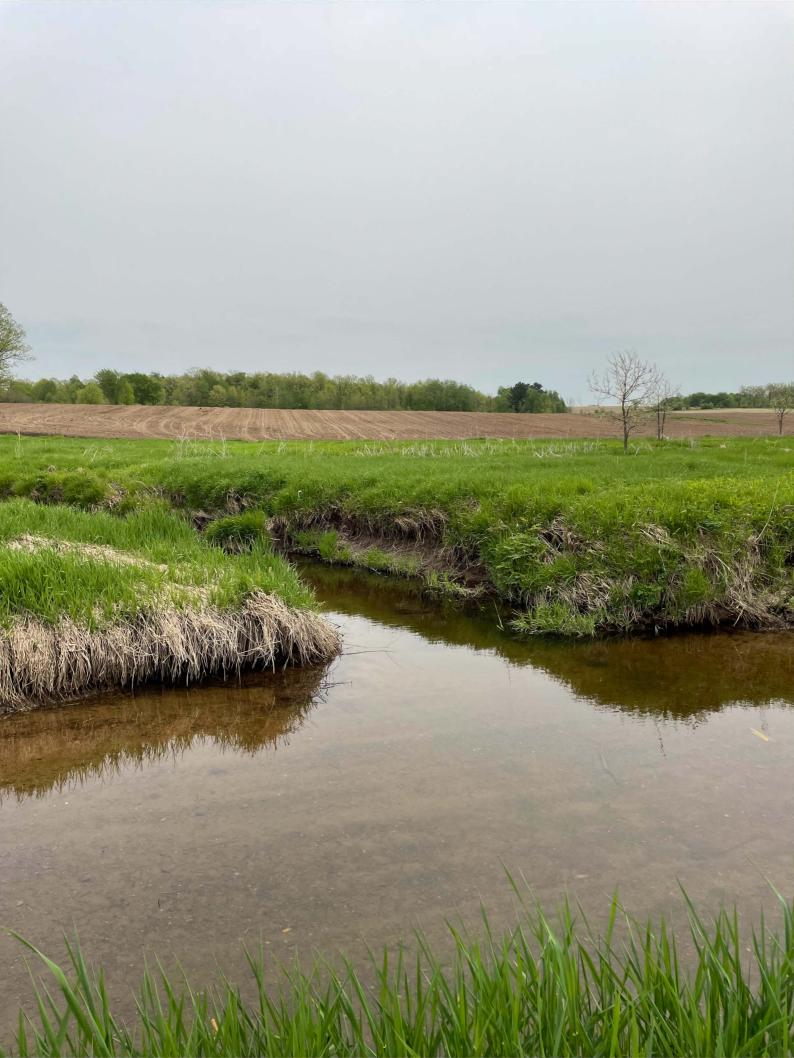

#### **Project Description Summary**

Clark County is applying for a culvert installation project on a funded Chippewa County trail that runs into Clark Co. on corridor 27 in the town of Worden, Clark Co. The old crossing was navigable as an ice crossing in the past but with more water running now that is now longer the case. The named stream Roger creek runs year round now.

#### **Bridge Project Detailed Description**

Clark County is applying for a culvert installation project on a funded Chippewa County trail that runs into Clark Co. on corridor 27 in the town of Worden, Clark Co. The old crossing was navigable as an ice crossing in the past but with more water running now that is now longer the case. The named stream Roger creek runs year round now.

The proposed culvert would be installed on named Roger Creek. The trail has been at this location for decades and was an ice crossing in the past. However, the channel for the stream has widened over the years and water runs year round without freezing. This makes for a dangerous crossing for riders and groomers.