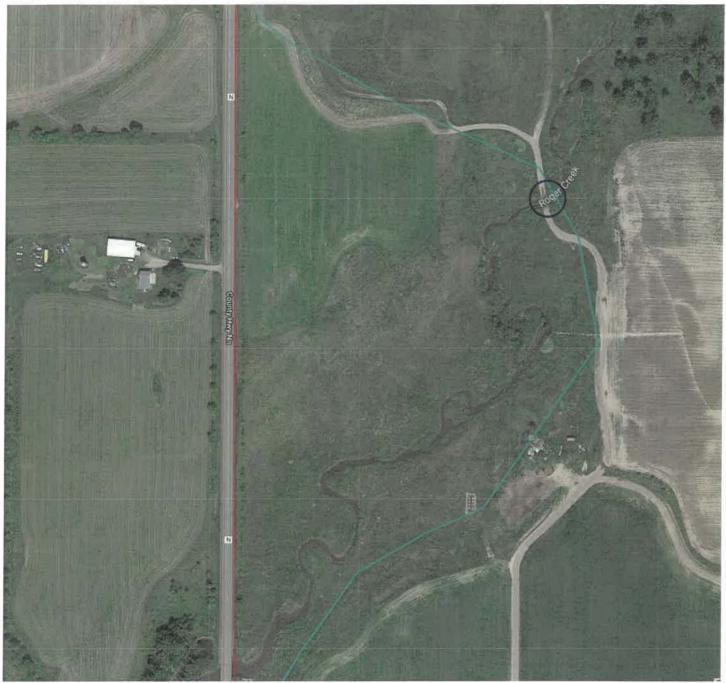

#### **Project Description Summary**

Clark County is applying for a culvert installation project on a funded Chippewa County trail that runs into Clark Co. on corridor 27 in the town of Worden, Clark Co. The old crossing was navigable as an ice crossing in the past but with more water running now that is now longer the case. The named stream Roger creek runs year round now.

#### **Bridge Project Detailed Description**

Clark County is applying for a culvert installation project on a funded Chippewa County trail that runs into Clark Co. on corridor 27 in the town of Worden, Clark Co. The old crossing was navigable as an ice crossing in the past but with more water running now that is now longer the case. The named stream Roger creek runs year round now.

#### **Bridge Project Detailed Description**

This project is proposed new culvert installation on snowmobile trail corridor 27 in the town of Worden in Clark County. This trail is maintained by a Chippewa Co. snowmobile club but this section of trail runs through Clark Co. The project site is on private property owned by Curvin Brubacher, W12074 Cty Rd N, Stanley, WI 54768.

The proposed culvert would be installed on named Roger Creek. The trail has been at this location for decades and was an ice crossing in the past. However, the channel for the stream has widened over the years and water runs year round without freezing. This makes for a dangerous crossing for riders and groomers.