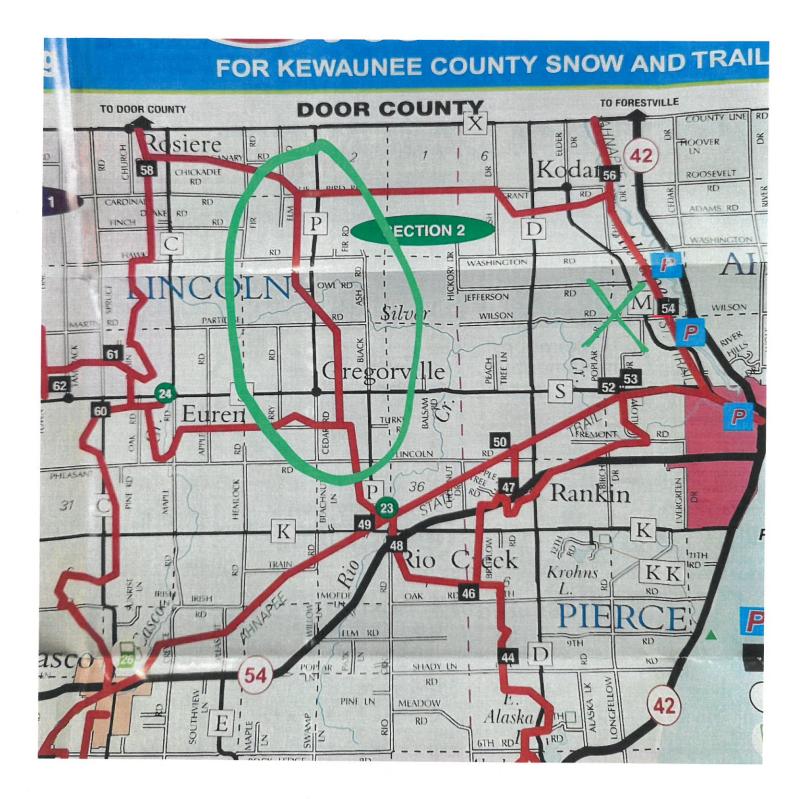

#### A-50 Kewaunee Reloc

| ar Data Print Save A-50 K                                                                                                                               | ewau     | nee Reloc         |                                        |                               |          |           |                                        |
|---------------------------------------------------------------------------------------------------------------------------------------------------------|----------|-------------------|----------------------------------------|-------------------------------|----------|-----------|----------------------------------------|
| State of Wisconsin<br>Department of Natural Resources<br>dnr.wi.gov                                                                                     |          |                   | Motorized Red<br>For: (choose all      | that apply)                   |          | 5         | tion<br>159 (R 02/2024)<br>Page 1 of 5 |
| Due Date: April 15                                                                                                                                      |          |                   |                                        | TV Trail Aid nobile Trail Aid |          |           | Fage 1 01 3                            |
| <b>Notice:</b> Completion of this form is required und financial assistance. Personally identifiable info Natural Resources (DNR) may provide this info | rmation  | found on this for | m is not intended to b                 | e used for any other          | r purpos | e The     | Department of                          |
| Instructions: Applications may combine in                                                                                                               | nore tha | an one source of  | funds They may                         |                               | DNR U    |           |                                        |
| be submitted for consideration of traditional<br>Stewardship funding. Submit one copy of a<br>necessary attachments. Send applications                  | ATV, I   | UTV, Snowmobil    | le and Motorized<br>ts. See Page 2 for | Category                      |          |           | Number                                 |
| Section 1: Applicant Information                                                                                                                        |          |                   |                                        |                               | 25 X4    |           | SESSION SESSION                        |
| Applicant / Organization Name                                                                                                                           |          |                   | Check Recipient:                       |                               | an autho | orized ir | ndividual to act                       |
| Kewaunee County                                                                                                                                         |          |                   | on behalf of the ap                    | . \(\times \)                 |          |           | ne as applicant.                       |
| Individual Authorized to Act on Behalf of Ap                                                                                                            | plicant  | per Resolution    | Check Recipient                        | Name (Name to A               | Appear ( | on Che    | ck)                                    |
| Dave Myers                                                                                                                                              |          |                   |                                        |                               |          |           |                                        |
| Title                                                                                                                                                   |          |                   | Title                                  |                               |          |           |                                        |
| Kewaunee County Promotions & Recre                                                                                                                      | eation   | Director          |                                        |                               |          |           |                                        |
| Address                                                                                                                                                 |          |                   | Address                                |                               |          |           |                                        |
| E4280 County Road F                                                                                                                                     | ,        | _                 |                                        |                               |          |           |                                        |
| City                                                                                                                                                    | State    | ZIP Code          | City                                   |                               |          | State     | ZIP Code                               |
| Kewaunee                                                                                                                                                | WI       | 54216             |                                        |                               |          |           |                                        |
| Telephone Number                                                                                                                                        |          | Address           |                                        |                               |          |           |                                        |
| 920-388-0444                                                                                                                                            |          | s.david@kewa      | uneeco.org                             |                               |          |           |                                        |
| Section 2: Project Information Required<br>Project Title                                                                                                | for a    | II Projects       |                                        |                               |          | Mark.     |                                        |
|                                                                                                                                                         | . 1 200  | 2.5.00.6          |                                        | t Funded Miles                |          | liles (if | applicable)                            |
| Kewaunee County Snowmobile Trail A                                                                                                                      |          |                   | 187.3                                  | Τ                             | 3.47     |           |                                        |
| CountyTownshi                                                                                                                                           | p Ran    | ge OE Section     | on 1/4 1/4 1/4                         | GPS Coordinate                | S:       |           |                                        |
| Kewaunee                                                                                                                                                | N        | Ow                | <b>-</b>                               | Long.                         |          |           |                                        |
| Project Description Summary                                                                                                                             |          | ***               | and the second                         |                               |          |           | -                                      |
| Kewaunee County is requesting funding                                                                                                                   | g to co  | ntinue mainter    | nance of the Kewa                      | nunee County Sn               | iowmo    | bile Tr   | ail system for                         |
| the 2025-2026 Season. Trail maintenan                                                                                                                   | ce is c  | oordinated wit    | h 6 local snowmo                       | bile clubs and co             | ounty s  | taff. T   | rail                                   |
| maintenance activities include groomin                                                                                                                  |          |                   |                                        |                               |          |           |                                        |
| Additional 3 miles of funded trail is als                                                                                                               |          |                   |                                        |                               |          |           |                                        |
| replacement of decking on a bridge local                                                                                                                |          |                   |                                        |                               |          |           |                                        |

#### **Project Description Summary**

Kewaunee County is requesting funding to continue mai the 2025-2026 Season. Trail maintenance is coordinated maintenance activities include grooming, signing, brush Additional 3 miles of funded trail is also being requested replacement of decking on a bridge located on trail section that section.