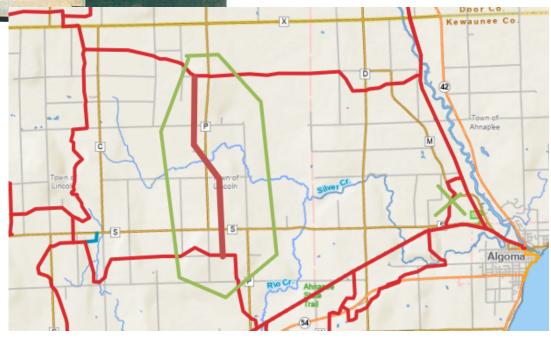

#### A-50 Kewaunee Reloc

| ar Data Print Save A-50 K                                                                                                                               | ewau     | nee Reloc         |                                        |                               |          |           |                                        |
|---------------------------------------------------------------------------------------------------------------------------------------------------------|----------|-------------------|----------------------------------------|-------------------------------|----------|-----------|----------------------------------------|
| State of Wisconsin<br>Department of Natural Resources<br>dnr.wi.gov                                                                                     |          |                   | Motorized Red<br>For: (choose all      | that apply)                   |          | 5         | tion<br>159 (R 02/2024)<br>Page 1 of 5 |
| Due Date: April 15                                                                                                                                      |          |                   |                                        | TV Trail Aid nobile Trail Aid |          |           | Fage 1 01 3                            |
| <b>Notice:</b> Completion of this form is required und financial assistance. Personally identifiable info Natural Resources (DNR) may provide this info | rmation  | found on this for | m is not intended to b                 | e used for any other          | r purpos | e The     | Department of                          |
| Instructions: Applications may combine in                                                                                                               | nore tha | an one source of  | funds They may                         |                               | DNR U    |           |                                        |
| be submitted for consideration of traditional<br>Stewardship funding. Submit one copy of a<br>necessary attachments. Send applications                  | ATV, I   | UTV, Snowmobil    | le and Motorized<br>ts. See Page 2 for | Category                      |          |           | Number                                 |
| Section 1: Applicant Information                                                                                                                        |          |                   |                                        |                               | 25 X4    |           | SESSION SESSION                        |
| Applicant / Organization Name                                                                                                                           |          |                   | Check Recipient:                       |                               | an autho | orized ir | ndividual to act                       |
| Kewaunee County                                                                                                                                         |          |                   | on behalf of the ap                    | . \(\times \)                 |          |           | ne as applicant.                       |
| Individual Authorized to Act on Behalf of Ap                                                                                                            | plicant  | per Resolution    | Check Recipient                        | Name (Name to A               | Appear ( | on Che    | ck)                                    |
| Dave Myers                                                                                                                                              |          |                   |                                        |                               |          |           |                                        |
| Title                                                                                                                                                   |          |                   | Title                                  |                               |          |           |                                        |
| Kewaunee County Promotions & Recre                                                                                                                      | eation   | Director          |                                        |                               |          |           |                                        |
| Address                                                                                                                                                 |          |                   | Address                                |                               |          |           |                                        |
| E4280 County Road F                                                                                                                                     | ,        | _                 |                                        |                               |          |           |                                        |
| City                                                                                                                                                    | State    | ZIP Code          | City                                   |                               |          | State     | ZIP Code                               |
| Kewaunee                                                                                                                                                | WI       | 54216             |                                        |                               |          |           |                                        |
| Telephone Number                                                                                                                                        |          | Address           |                                        |                               |          |           |                                        |
| 920-388-0444                                                                                                                                            |          | s.david@kewa      | uneeco.org                             |                               |          |           |                                        |
| Section 2: Project Information Required<br>Project Title                                                                                                | for a    | II Projects       |                                        |                               |          | Mark.     |                                        |
|                                                                                                                                                         | . 1 200  | 2.5.00.6          |                                        | t Funded Miles                |          | liles (if | applicable)                            |
| Kewaunee County Snowmobile Trail A                                                                                                                      |          |                   | 187.3                                  | Τ                             | 3.47     |           |                                        |
| CountyTownshi                                                                                                                                           | p Ran    | ge OE Section     | on 1/4 1/4 1/4                         | GPS Coordinate                | S:       |           |                                        |
| Kewaunee                                                                                                                                                | N        | Ow                | <b>-</b>                               | Long.                         |          |           |                                        |
| Project Description Summary                                                                                                                             |          | ***               | and the second                         |                               |          |           | -                                      |
| Kewaunee County is requesting funding                                                                                                                   | g to co  | ntinue mainter    | nance of the Kewa                      | nunee County Sn               | iowmo    | bile Tr   | ail system for                         |
| the 2025-2026 Season. Trail maintenan                                                                                                                   | ce is c  | oordinated wit    | h 6 local snowmo                       | bile clubs and co             | ounty s  | taff. T   | rail                                   |
| maintenance activities include groomin                                                                                                                  |          |                   |                                        |                               |          |           |                                        |
| Additional 3 miles of funded trail is als                                                                                                               |          |                   |                                        |                               |          |           |                                        |
| replacement of decking on a bridge local                                                                                                                |          |                   |                                        |                               |          |           |                                        |

#### **Project Description Summary**

Kewaunee County is requesting funding to continue mai the 2025-2026 Season. Trail maintenance is coordinated maintenance activities include grooming, signing, brush Additional 3 miles of funded trail is also being requested replacement of decking on a bridge located on trail section that section.