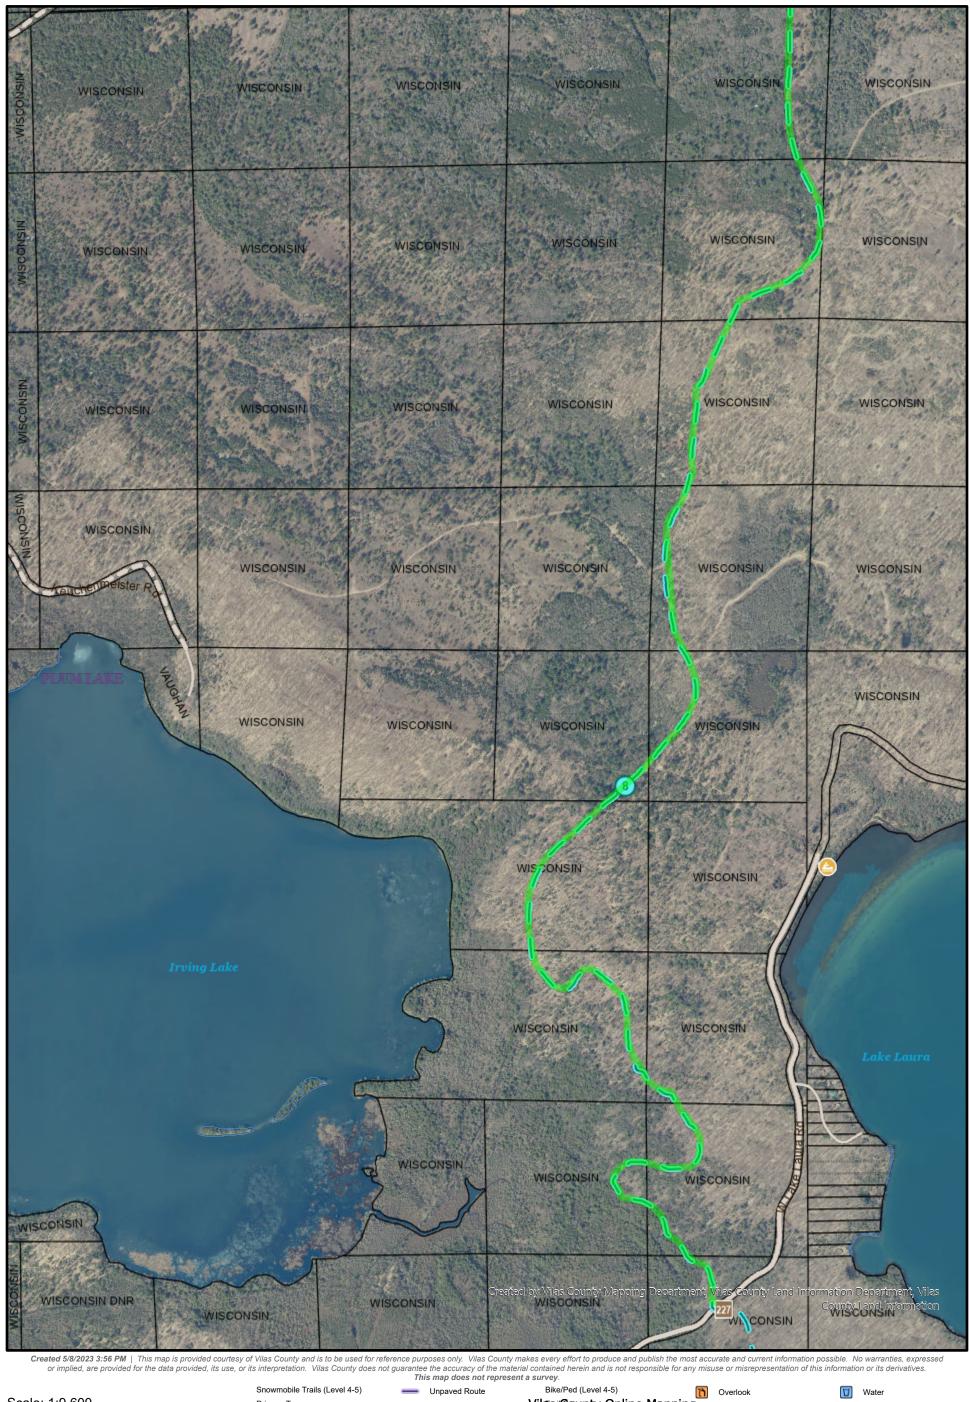

#### **Trail Project Detailed Description**

Vilas County is proposing to rehab approximately 10 miles of Corridor Trail 8 From TIN # 227 to TIN # 801, Corridor Trail 7 from TIN # 801 to TIN # 802 and Corridor Trail 6 from TIN# 802 to TIN # 888. This trail has been used as a snowmobile trail for 40+ years. The project will consist of improving tight corners with limited sight distances and improve slopes on the hills. There is a developmental cost and there are no bridges on this trail section. Maintenance of this trail has been and will be done by the Sayner Barnstormers snowmobile club. This trail will be groomed with AAA-2 grooming equipment.

# North star Rehab South point

Vilas County Online Mapping Point of Interest Scale: 1:9,600 Primary Type Wildlife Opening Corridor Snowmobile Trail Land Route (On-Road) OHM Trail 0.15 0.3 mi Paddling (Level 4-5) Feature Code Land Trail (Off-Road) Club Snowmobile Trail Trail Category Trailhead 0 0.25 0.5 km Swimming ATV/UTV (Level 4-5) Paddling Route Other Recreation Sites Trail Type 1, Trail Type 2, Surface Type Type of Feature Vilas County Online Mapping Portage Trail Warming Parking Paved Route Hazard