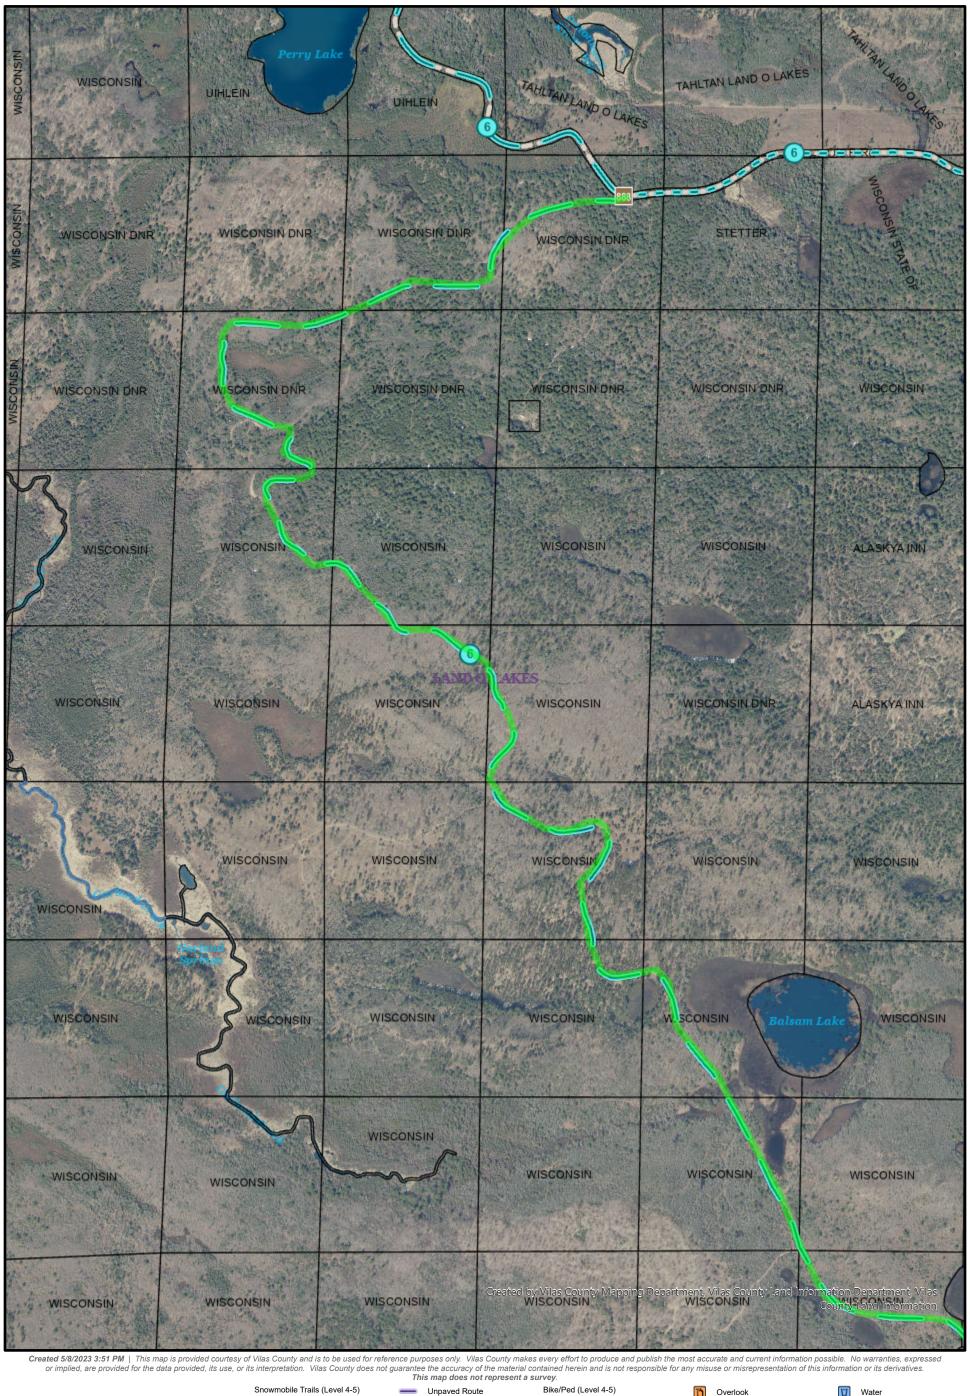

#### **Trail Project Detailed Description**

Vilas County is proposing to rehab approximately 10 miles of Corridor Trail 8 From TIN # 227 to TIN # 801, Corridor Trail 7 from TIN # 801 to TIN # 802 and Corridor Trail 6 from TIN# 802 to TIN # 888. This trail has been used as a snowmobile trail for 40+ years. The project will consist of improving tight corners with limited sight distances and improve slopes on the hills. There is a developmental cost and there are no bridges on this trail section. Maintenance of this trail has been and will be done by the Sayner Barnstormers snowmobile club. This trail will be groomed with AAA-2 grooming equipment.

# North star Rehab North point

Unpaved Route Overlook Water Vilas County Online Mapping Point of Interest Scale: 1:9,600 Primary Type Wildlife Opening Land Route (On-Road) OHM Trail 0.15 0.3 mi Paddling (Level 4-5) Feature Code Land Trail (Off-Road) Trail Category Trailhead 0 0.25 0.5 km Swimming ATV/UTV (Level 4-5) Other Recreation Sites Paddling Route Trail Type 1, Trail Type 2, Surface Type Type of Feature Vilas County Online Mapping Portage Trail Warming Parking Paved Route Hazard