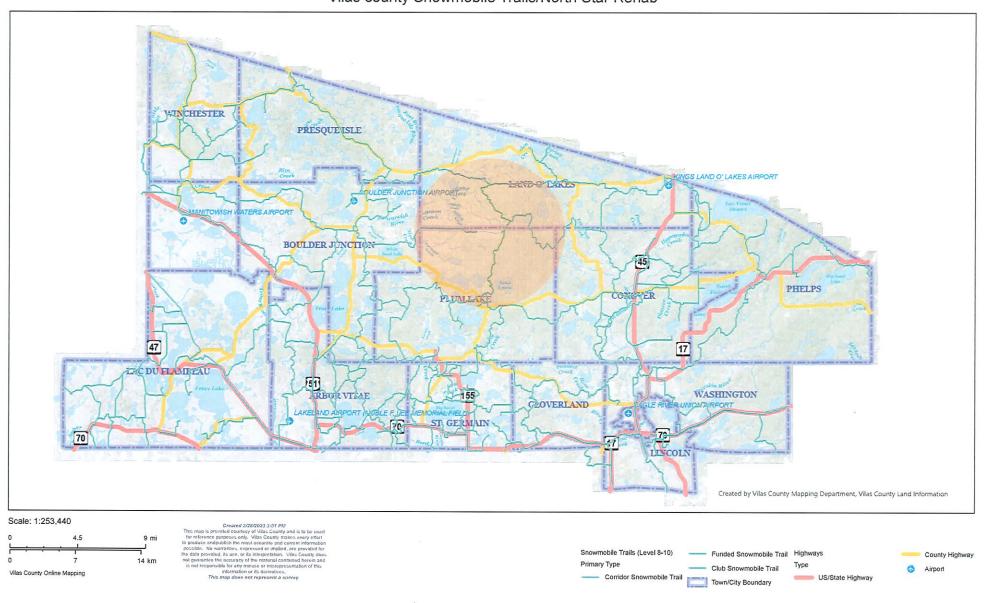

|          |                    |                    |                              |
|              |                                                                                                                     |          |                    |                    |                              |
|              |                                                                                                                     |          |                    |                    |                              |
|              |                                                                                                                     | 1        | 1                  | TOTAL\$            | \$64,562.20                  |

### Vilas county Snowmobile Trails/North Star Rehab





## North Star Rehab Topo





#### North Star Rehab Wetland





Wetland Class Areas Wetland Class Points

Dammed pond

Excavated pond

Filled/drained wetland

Wetland too small to delineate

Filled Points

Wetland Class Areas

Filled Areas

Wetland Class Areas Wetland Class Points

Dammed pond

Excavated pond

Filled/drained wetland

Wetland too small to delineate

Filled excavated pond

Filled Points

Wetland Class Areas

Filled Areas

Wetland Identifications and Confirmations

Municipality

State Boundaries

**County Boundaries** 

Major Roads

Interstate Highway

State Highway

**US Highway** 

County and Local Roads

County HWY

Local Road

Railroads

Tribal Lands

Rivers and Streams

Intermittent Streams

Lakes and Open water

NAD\_1983\_HARN\_Wisconsin\_TM

2.0

DISCLAIMER: The