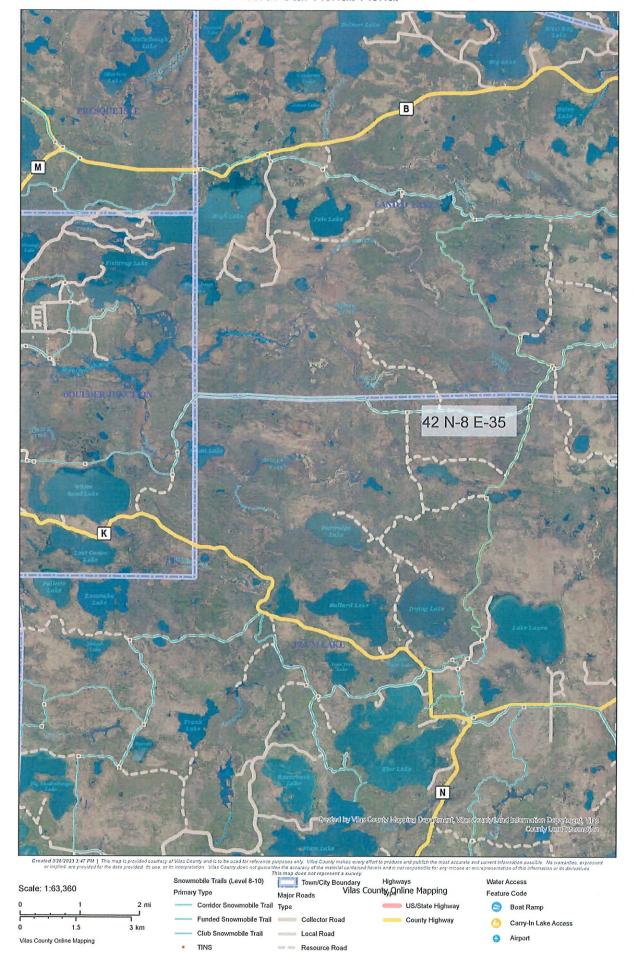

## North Star Rehab Topo

#46 Vilas Trail 6, 7 & 8 Trail Rehab

| Department of Natural Resources dnr.wi.gov                             |                                                                                                   |                                   |                              | Motorized Recreation Grant Application  For: (choose all that apply)  ATV/UTV Trail Aid  Page 1 of 5 |                                 |                                                                                                 |                                     |                                     |                                    |                                     |                      |                                       |
|------------------------------------------------------------------------|---------------------------------------------------------------------------------------------------|-----------------------------------|------------------------------|------------------------------------------------------------------------------------------------------|---------------------------------|-------------------------------------------------------------------------------------------------|-------------------------------------|-------------------------------------|------------------------------------|-------------------------------------|----------------------|---------------------------------------|
| Due Date: Apr                                                          | îl 15                                                                                             |                                   |                              |                                                                                                      |                                 |                                                                                                 |                                     | obile Tra<br>ed Stewa               |                                    | - 20% C                             | ounty                | match required                        |
| financial assistance                                                   | on of this form is req<br>e. Personally identi<br>(DNR) may provide                               | fiable infor                      | rmation                      | found on th                                                                                          | nis form                        | is not inter                                                                                    | nded to be                          | used for a                          | ny other                           | purpose.                            | The D                | Department of                         |
| be submitted for<br>Stewardship fund                                   | pplications may co<br>consideration of tr<br>ding. Submit one o<br>nments. Send appl              | raditional copy of all            | ATV, L<br>forms              | JTV, Snow and attach                                                                                 | mobile ments.                   | and Moto                                                                                        | rized<br>e 2 for                    | Category                            | D                                  | NR Use                              | Only                 | Number                                |
| Section 1: App<br>Applicant / Organ                                    | licant Informatio                                                                                 | on                                | HE                           |                                                                                                      |                                 | Chook De                                                                                        | ainiant: l                          | م المرابعة المرابعة المرابعة        | 41                                 |                                     |                      | dividual to act                       |
|                                                                        | arks and Recrea                                                                                   | tion                              |                              |                                                                                                      |                                 | Check Recipient: Individual other than authorized individual to act on behalf of the applicant. |                                     |                                     |                                    |                                     |                      |                                       |
|                                                                        | ized to Act on Bel                                                                                |                                   | plicant                      | per Resolu                                                                                           | ution                           | Check Ro                                                                                        | ecipient l                          | Name (Na                            |                                    |                                     |                      |                                       |
| Todd Bierman                                                           |                                                                                                   |                                   |                              |                                                                                                      |                                 |                                                                                                 | •                                   |                                     |                                    |                                     |                      | ,                                     |
| Title                                                                  |                                                                                                   |                                   |                              |                                                                                                      |                                 | Title                                                                                           |                                     |                                     |                                    |                                     |                      |                                       |
| Park and Recre                                                         | ation Supervisor                                                                                  | r                                 |                              |                                                                                                      |                                 |                                                                                                 |                                     |                                     |                                    |                                     |                      |                                       |
| Address                                                                | ation Supervisor                                                                                  |                                   |                              |                                                                                                      |                                 | Address                                                                                         |                                     |                                     |                                    |                                     |                      |                                       |
| 330 Court Stree                                                        | et                                                                                                |                                   |                              |                                                                                                      |                                 |                                                                                                 |                                     |                                     |                                    |                                     |                      |                                       |
| City                                                                   |                                                                                                   |                                   | State                        | ZIP Code                                                                                             |                                 | City                                                                                            |                                     |                                     |                                    | Is                                  | tate                 | ZIP Code                              |
| Eagle River                                                            |                                                                                                   |                                   | WI                           |                                                                                                      |                                 |                                                                                                 |                                     |                                     |                                    | ľ                                   | luio                 | Zii Godo                              |
| Telephone Number                                                       |                                                                                                   |                                   | Email Address                |                                                                                                      |                                 |                                                                                                 |                                     |                                     |                                    |                                     |                      |                                       |
| (715) 479-5160                                                         |                                                                                                   |                                   |                              | @vilasco                                                                                             | untsax                          | i gov                                                                                           |                                     |                                     |                                    |                                     |                      |                                       |
|                                                                        | ect Information                                                                                   | Required                          |                              |                                                                                                      |                                 | 1.gov                                                                                           |                                     |                                     |                                    |                                     | No.                  |                                       |
| Project Title                                                          |                                                                                                   |                                   |                              |                                                                                                      |                                 |                                                                                                 | Current                             | Funded                              | Miles                              | New Mile                            | es (if a             | applicable)                           |
| Sayner G Trail                                                         | Rehab                                                                                             |                                   |                              |                                                                                                      |                                 |                                                                                                 | 501                                 |                                     |                                    |                                     |                      |                                       |
| County                                                                 |                                                                                                   | Townshi                           | p Rang                       | ge S                                                                                                 | Section                         | 1/4 1/4                                                                                         | 1/4                                 | GPS Co                              | ordinates                          | s:                                  |                      |                                       |
| 1711                                                                   |                                                                                                   | 41.5                              |                              | ⊚E                                                                                                   | 2.5                             |                                                                                                 |                                     | Lat.                                |                                    |                                     |                      |                                       |
| Vilas<br>Project Descript                                              | tion Cumman.                                                                                      | 41 N                              | 1 8                          | Ow                                                                                                   | 35                              |                                                                                                 |                                     | Long.                               |                                    |                                     |                      |                                       |
| Vilas County is<br>Trail 7 from TI<br>snowmobile tra<br>improve slopes | proposing to re<br>N # 801 to TIN<br>ill for 40+ years.<br>on the hills. The<br>en and will be de | # 802 ar<br>The pro<br>ere is a d | nd Cor<br>oject w<br>levelor | ridor Tra<br>vill consistental comental c                                                            | il 6 fro<br>st of in<br>ost and | om TIN#<br>nproving<br>I there an                                                               | 802 to T<br>tight core<br>e no brid | TIN # 888<br>rners wit<br>dges on t | 3. This t<br>h limite<br>his trail | trail has<br>d sight of<br>section. | been<br>listar<br>Ma | used as a<br>aces and<br>intenance of |
| Estimated Cost                                                         |                                                                                                   |                                   |                              |                                                                                                      |                                 |                                                                                                 |                                     |                                     |                                    |                                     |                      |                                       |
| Maintenance                                                            | Acquisition                                                                                       | Insurar                           | nce                          | Deve                                                                                                 | lopmer                          | nt Bri                                                                                          | dge Reha                            | ab.                                 | ail Rehal                          |                                     |                      | Estimated Cost                        |
|                                                                        |                                                                                                   |                                   |                              |                                                                                                      |                                 |                                                                                                 |                                     |                                     | \$64,56                            | 2.20                                | \$                   | 664,562.20                            |
|                                                                        |                                                                                                   |                                   |                              | Leave BI                                                                                             | ank – I                         | DNR Use                                                                                         | Only                                |                                     |                                    |                                     |                      |                                       |
|                                                                        |                                                                                                   |                                   |                              |                                                                                                      |                                 |                                                                                                 |                                     |                                     |                                    |                                     |                      |                                       |
| Applicant Certif                                                       |                                                                                                   |                                   |                              |                                                                                                      |                                 |                                                                                                 |                                     |                                     |                                    |                                     |                      |                                       |
|                                                                        | Authorized Officia                                                                                | ı                                 |                              |                                                                                                      |                                 | Official's                                                                                      |                                     |                                     |                                    |                                     |                      |                                       |
| Todd Bierman                                                           |                                                                                                   |                                   |                              |                                                                                                      |                                 |                                                                                                 |                                     | arks and                            |                                    |                                     |                      |                                       |
| 1000l                                                                  | authorized officia                                                                                |                                   | that, to                     | o the best                                                                                           | of my k                         | 3                                                                                               | 129/3                               | 1023                                | this app                           | olication is                        | s true               | and correct.                          |
| orginature of                                                          | AdditionZed Officia                                                                               | ·                                 |                              |                                                                                                      |                                 | Date                                                                                            | e Prepare                           | eu .                                |                                    |                                     |                      |                                       |