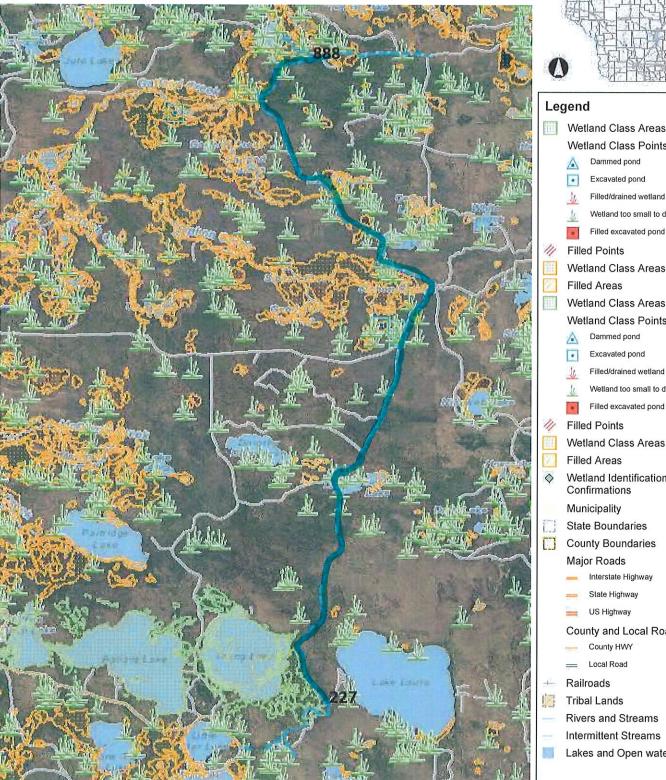

#### North Star Rehab Wetland

Wetland Class Areas Wetland Class Points

Dammed pond

Excavated pond

Filled/drained wetland

Wetland too small to delineate

Filled Points

Wetland Class Areas

Filled Areas

Wetland Class Areas Wetland Class Points

Dammed pond

Excavated pond

Filled/drained wetland

Wetland too small to delineate

Filled excavated pond

Filled Points

Wetland Class Areas

Filled Areas

Wetland Identifications and Confirmations

Municipality

State Boundaries

**County Boundaries** 

Major Roads

Interstate Highway

State Highway

**US Highway** 

County and Local Roads

County HWY

Local Road

Railroads

Tribal Lands

Rivers and Streams

Intermittent Streams

Lakes and Open water

NAD\_1983\_HARN\_Wisconsin\_TM

2.0

DISCLAIMER: The information shown on these maps has been obtained from various sources, and are of varying age, reliability and resolution. These maps are not intended to be used for navigation, nor are these maps an authoritative source of information about legal land ownership or public access. No warranty, expressed or implied, is made regarding accuracy, applicability for a particular use, completeness, or legality of the information depicted on this map. For more information, see the DNR Legal Notices web page: http://dnr.wi.gov/legal/