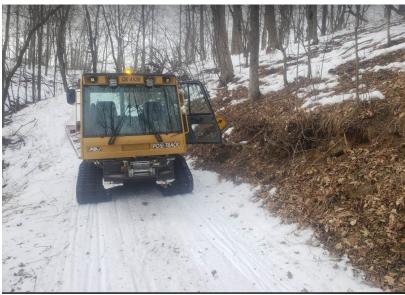

#### Project Description Summary

Signature of Authorized Official

There is approximately 1150 feet of trail 27 that has a dangerous hill road. This section of trail is a major trail connection to our neighboring counties trails. The hill road is extremely steep and narrow and has several wash outs in it. We cannot take the groomer up the hill and have to go around on the road and only have a experienced groomer operator groom down the hill but it is dangerous and if it is at all a possibility of ice we do not groom down it as it is so narrow. The work that will need done in this area is hill road made wider and have it at the proper pitch to shed water correctly to minimize erosion and the wash outs. There are several big trees that will need removed to widen it out and the stumps removed, as well as some fence and gate that will need rebuilt and area reseeded.

#### Trail Project Detailed Description

There is approximately 1150 feet of trail 27 that has a dangerous hill road. This section of trail is a major trail connection to our neighboring counties trails. The hill road is extremely steep and narrow and has several wash outs in it. We cannot take the groomer up the hill and have to go around on the road and only have a experienced groomer operator groom down the hill but it is dangerous and if it is at all a possibility of ice we do not groom down it as it is so narrow. The work that will need done in this area is hill road made wider and have it at the proper pitch to shed water correctly to minimize erosion and the wash outs. There are several big trees that will need removed to widen it out and the stumps removed, as well as some fence and gate that will need rebuilt and area reseeded.

There is approximately 1150 feet of trail 27 that has a dangerous hill road. This section of trail is a major trail connection to our neighboring counties trails. The hill road is extremely steep and narrow and has several wash outs in it. We cannot take the groomer up the hill and have to go around on the road and only have a experienced groomer operator groom down the hill but it is dangerous and if it is at all a possibility of ice we do not groom down it as it is so narrow. The work that will need done in this area is hill road made wider and have it at the proper pitch to shed water correctly to minimize erosion and the wash outs. There are several big trees that will need removed to widen it out and the stumps removed, as well as some fence and gate that will need rebuilt and area reseeded. Below are the GPS Coordinates and the white line in the picture is the section of the trail to be repaired.