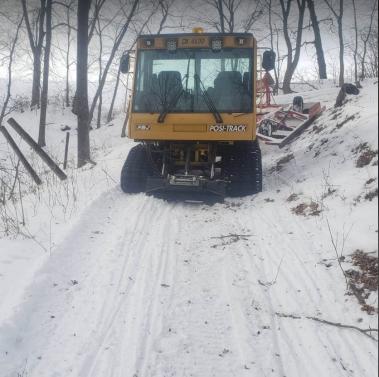

There is approximately 1150 feet of trail 27 that has a dangerous hill road. This section of trail is a major trail connection to our neighboring counties trails. The hill road is extremely steep and narrow and has several wash outs in it. We cannot take the groomer up the hill and have to go around on the road and only have a experienced groomer operator groom down the hill but it is dangerous and if it is at all a possibility of ice we do not groom down it as it is so narrow. The work that will need done in this area is hill road made wider and have it at the proper pitch to shed water correctly to minimize erosion and the wash outs. There are several big trees that will need removed to widen it out and the stumps removed, as well as some fence and gate that will need rebuilt and area reseeded. Below are the GPS Coordinates and the white line in the picture is the section of the trail to be repaired.