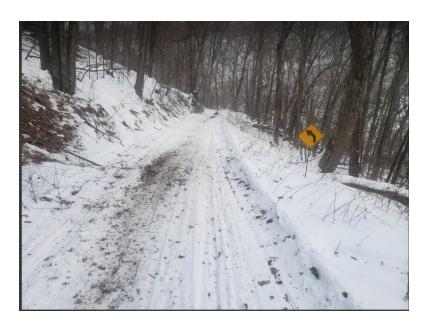

#### Project Description Summary

Signature of Authorized Official

There is approximately 1150 feet of trail 27 that has a dangerous hill road. This section of trail is a major trail connection to our neighboring counties trails. The hill road is extremely steep and narrow and has several wash outs in it. We cannot take the groomer up the hill and have to go around on the road and only have a experienced groomer operator groom down the hill but it is dangerous and if it is at all a possibility of ice we do not groom down it as it is so narrow. The work that will need done in this area is hill road made wider and have it at the proper pitch to shed water correctly to minimize erosion and the wash outs. There are several big trees that will need removed to widen it out and the stumps removed, as well as some fence and gate that will need rebuilt and area reseeded.

#### Trail Project Detailed Description

There is approximately 1150 feet of trail 27 that has a dangerous hill road. This section of trail is a major trail connection to our neighboring counties trails. The hill road is extremely steep and narrow and has several wash outs in it. We cannot take the groomer up the hill and have to go around on the road and only have a experienced groomer operator groom down the hill but it is dangerous and if it is at all a possibility of ice we do not groom down it as it is so narrow. The work that will need done in this area is hill road made wider and have it at the proper pitch to shed water correctly to minimize erosion and the wash outs. There are several big trees that will need removed to widen it out and the stumps removed, as well as some fence and gate that will need rebuilt and area reseeded.

There is approximately 1150 feet of trail 27 that has a dangerous hill road. This section of trail is a major trail connection to our neighboring counties trails. The hill road is extremely steep and narrow and has several wash outs in it. We cannot take the groomer up the hill and have to go around on the road and only have a experienced groomer operator groom down the hill but it is dangerous and if it is at all a possibility of ice we do not groom down it as it is so narrow. The work that will need done in this area is hill road made wider and have it at the proper pitch to shed water correctly to minimize erosion and the wash outs. There are several big trees that will need removed to widen it out and the stumps removed, as well as some fence and gate that will need rebuilt and area reseeded. Below are the GPS Coordinates and the white line in the picture is the section of the trail to be repaired.