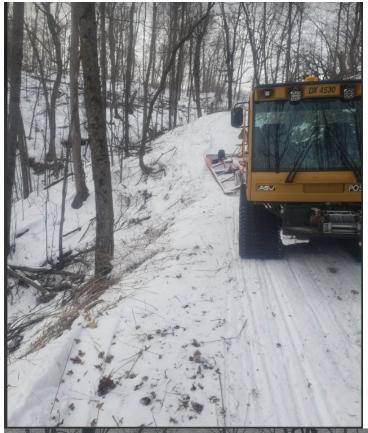

#### Project Description Summary

Signature of Authorized Official

There is approximately 1150 feet of trail 27 that has a dangerous hill road. This section of trail is a major trail connection to our neighboring counties trails. The hill road is extremely steep and narrow and has several wash outs in it. We cannot take the groomer up the hill and have to go around on the road and only have a experienced groomer operator groom down the hill but it is dangerous and if it is at all a possibility of ice we do not groom down it as it is so narrow. The work that will need done in this area is hill road made wider and have it at the proper pitch to shed water correctly to minimize erosion and the wash outs. There are several big trees that will need removed to widen it out and the stumps removed, as well as some fence and gate that will need rebuilt and area reseeded.

#### Trail Project Detailed Description

There is approximately 1150 feet of trail 27 that has a dangerous hill road. This section of trail is a major trail connection to our neighboring counties trails. The hill road is extremely steep and narrow and has several wash outs in it. We cannot take the groomer up the hill and have to go around on the road and only have a experienced groomer operator groom down the hill but it is dangerous and if it is at all a possibility of ice we do not groom down it as it is so narrow. The work that will need done in this area is hill road made wider and have it at the proper pitch to shed water correctly to minimize erosion and the wash outs. There are several big trees that will need removed to widen it out and the stumps removed, as well as some fence and gate that will need rebuilt and area reseeded.

There is approximately 1150 feet of trail 27 that has a dangerous hill road. This section of trail is a major trail connection to our neighboring counties trails. The hill road is extremely steep and narrow and has several wash outs in it. We cannot take the groomer up the hill and have to go around on the road and only have a experienced groomer operator groom down the hill but it is dangerous and if it is at all a possibility of ice we do not groom down it as it is so narrow. The work that will need done in this area is hill road made wider and have it at the proper pitch to shed water correctly to minimize erosion and the wash outs. There are several big trees that will need removed to widen it out and the stumps removed, as well as some fence and gate that will need rebuilt and area reseeded. Below are the GPS Coordinates and the white line in the picture is the section of the trail to be repaired.