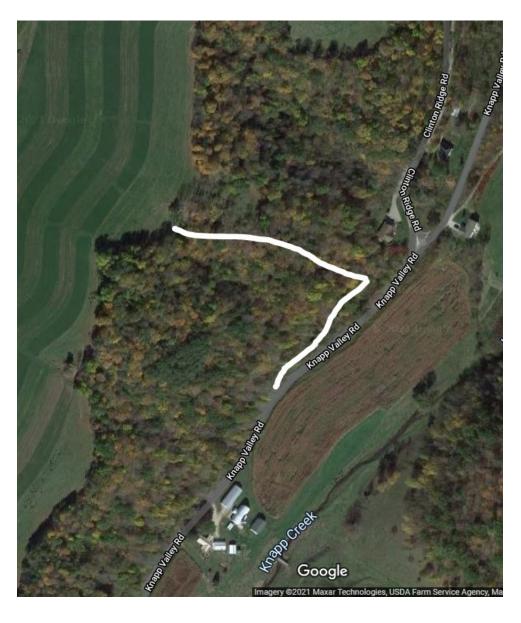

There is approximately 1150 feet of trail 27 that has a dangerous hill road. This section of trail is a major trail connection to our neighboring counties trails. The hill road is extremely steep and narrow and has several wash outs in it. We cannot take the groomer up the hill and have to go around on the road and only have a experienced groomer operator groom down the hill but it is dangerous and if it is at all a possibility of ice we do not groom down it as it is so narrow. The work that will need done in this area is hill road made wider and have it at the proper pitch to shed water correctly to minimize erosion and the wash outs. There are several big trees that will need removed to widen it out and the stumps removed, as well as some fence and gate that will need rebuilt and area reseeded. Below are the GPS Coordinates and the white line in the picture is the section of the trail to be repaired.

Excavation/earth work \$\$3,600.00 Tree & stump removal \$1,000.00 Water bars every 1500 ft \$1,000.00 Reseeding \$725.00 Fence and Gate rebuilding \$500.00

GPS Coordinates 43.677327-90.777824

43.6778832-90.779305