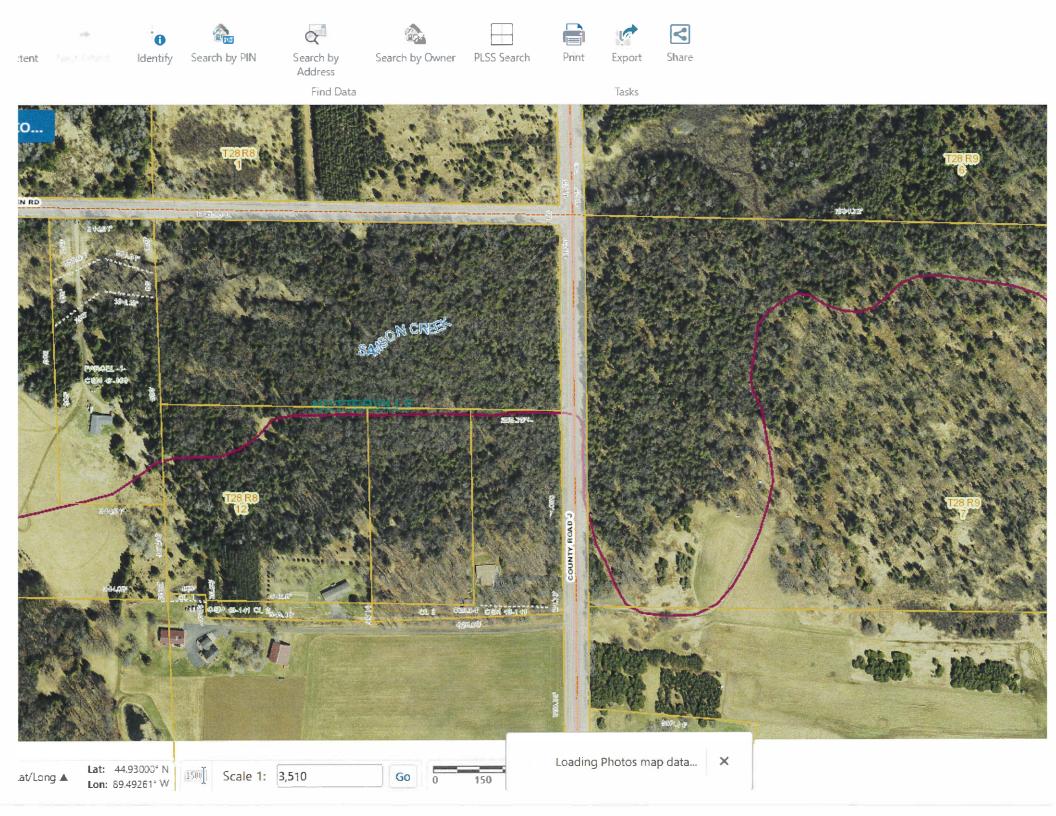

# S-39 Marathon Hwy J Culvert

State of Wisconsin Department of Natural Resources dnr.wi.gov

Due Date: April 15