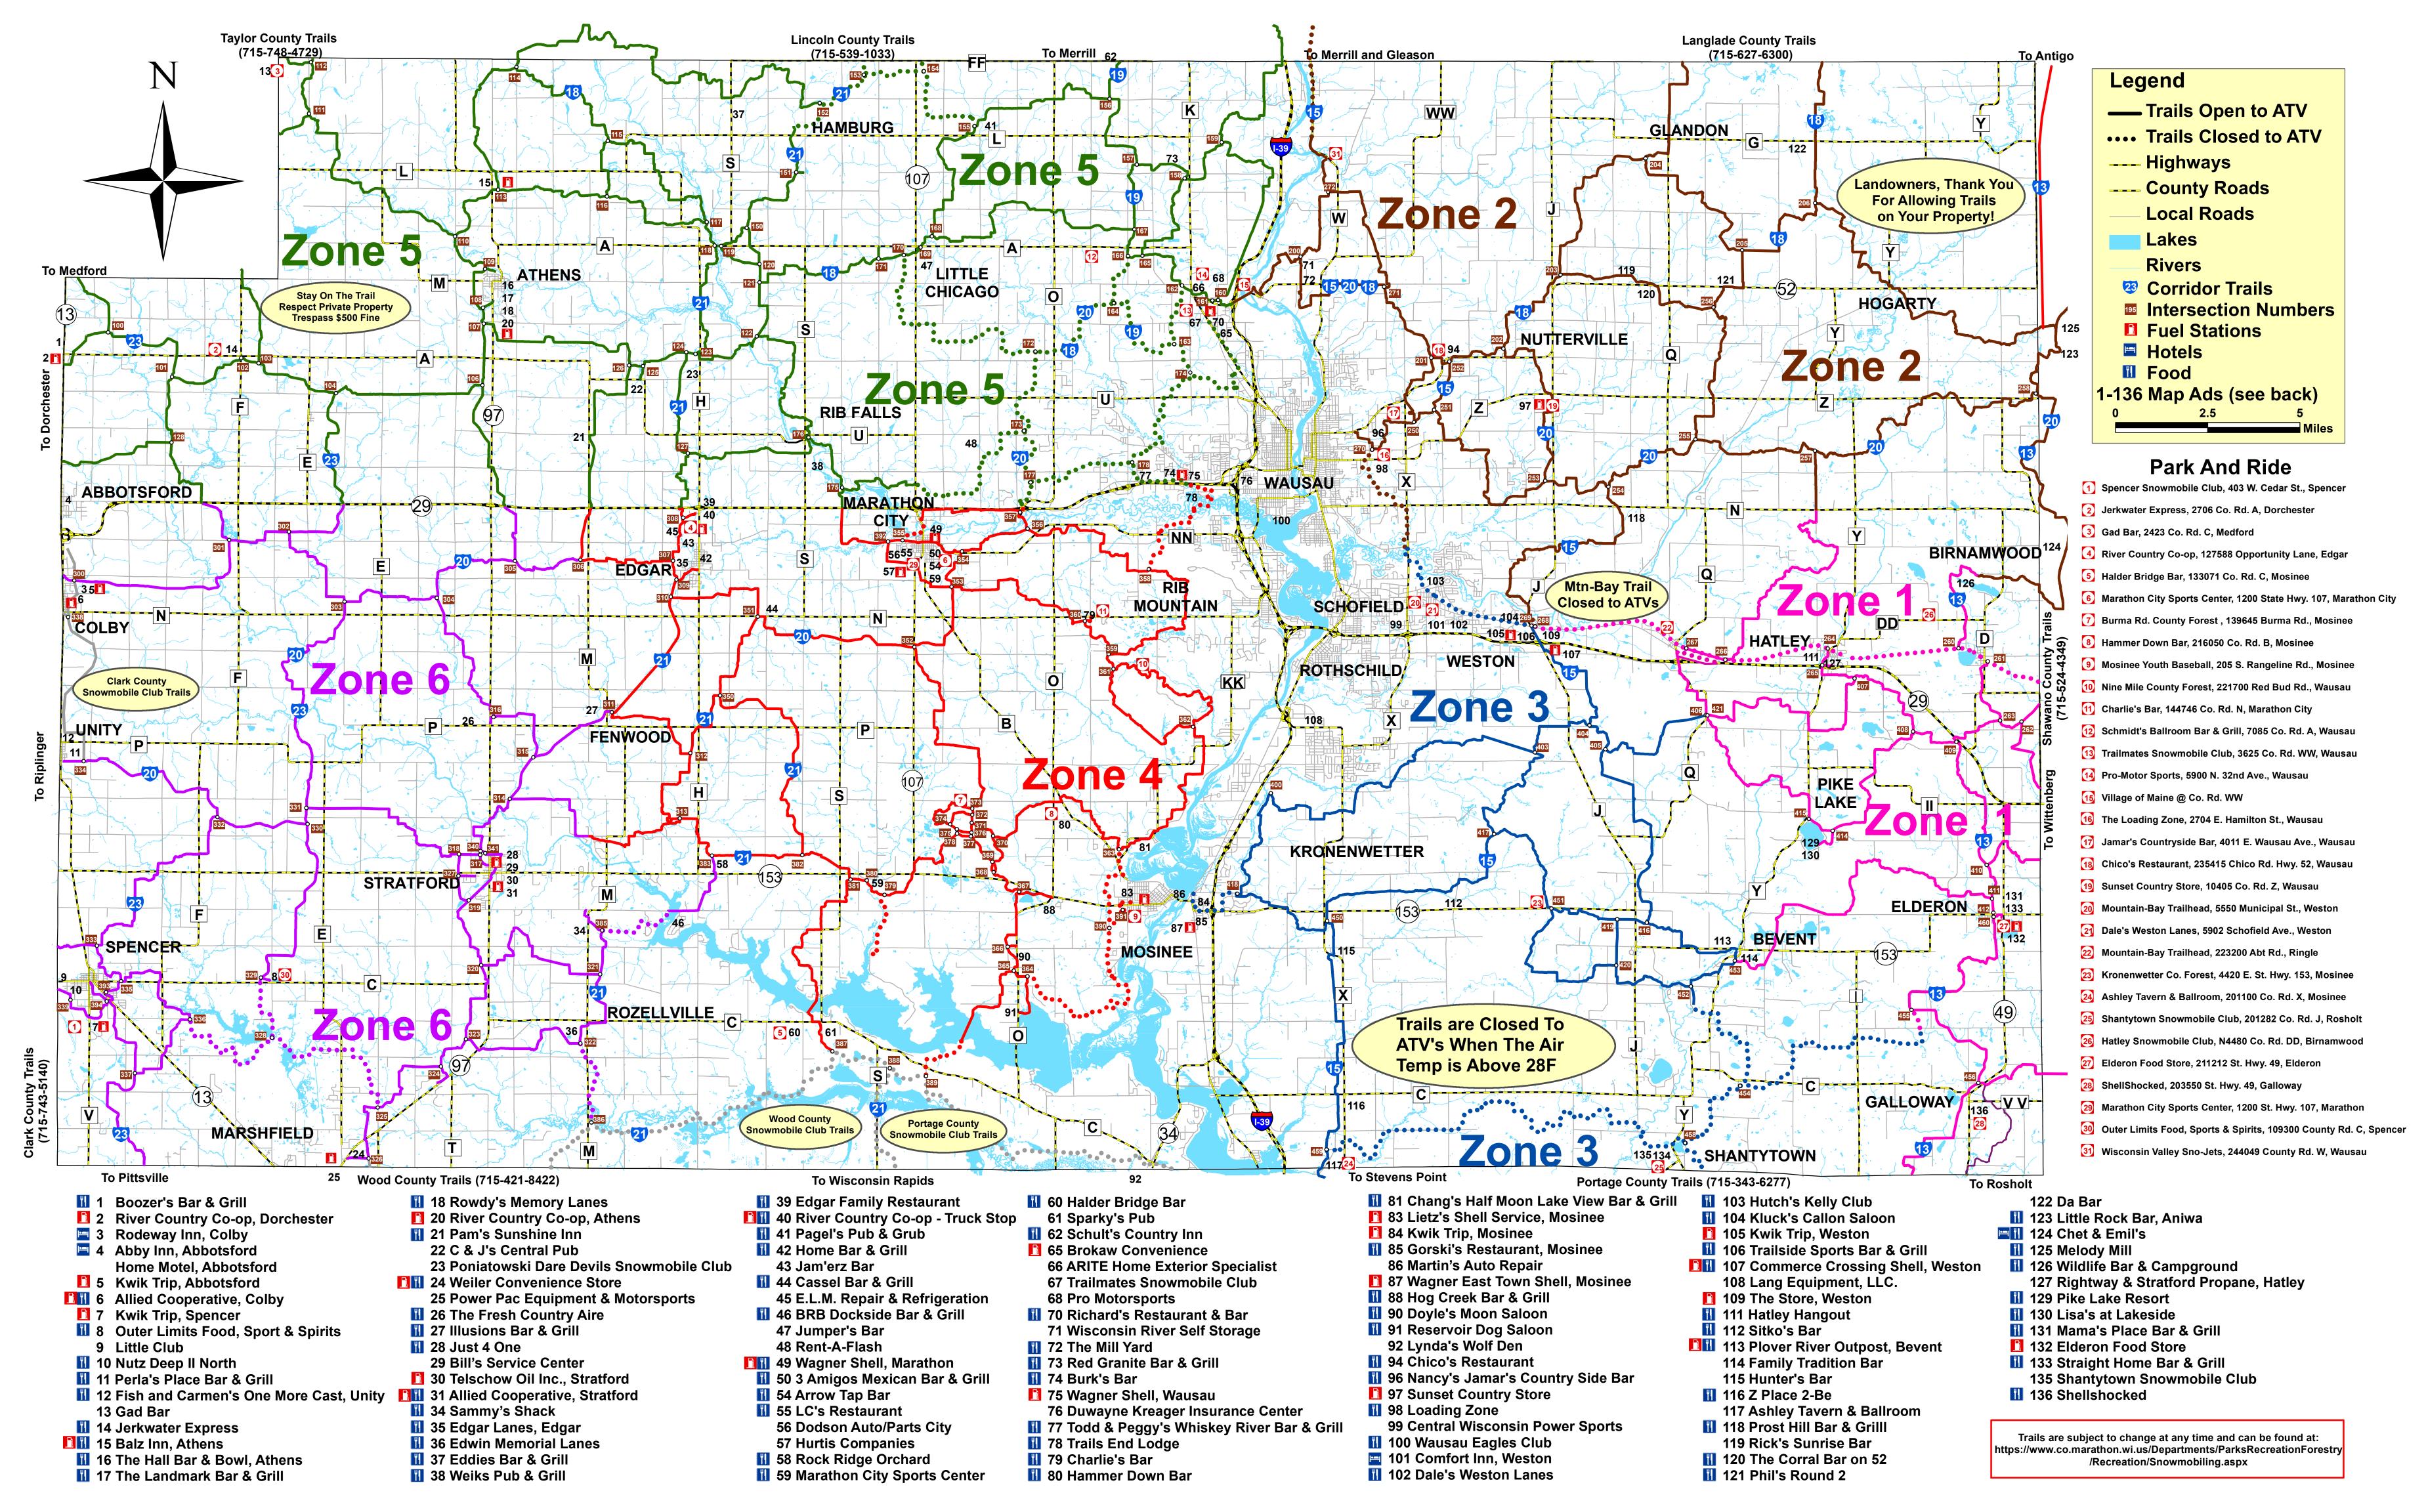

inistration, or other costs.

**NOW, THEREFORE BE IT RESOLVED** that the Marathon County Board of Supervisors does hereby authorize the Wausau and Marathon County Parks, Recreation, and Forestry Department's Motorized Recreation Coordinator and/or the departments Designee to perform all required administrative tasks necessary to allow the snowmobile and ATV clubs of Marathon County to fully participate in the State of Wisconsin's motorized recreation trail aids programs.

Dated this 23<sup>rd</sup> day of April, 2022.

# MARATHON COUNTY PARK COMMISSION

/s/ Allen Opall /s/ Rick Seefeldt /s/ Pat Peckham

# ENVIRONMENTAL RESOURCES COMMITTEE

/s/ Jacob Langenhahn, Chair /s/ Sara Guild /s/ Rick Seefeldt

/s/ Bill Conway /s/ Allen Drabek /s/ Randy Fifrick

/s/ Arnold Schlei /s/ David Oberbeck