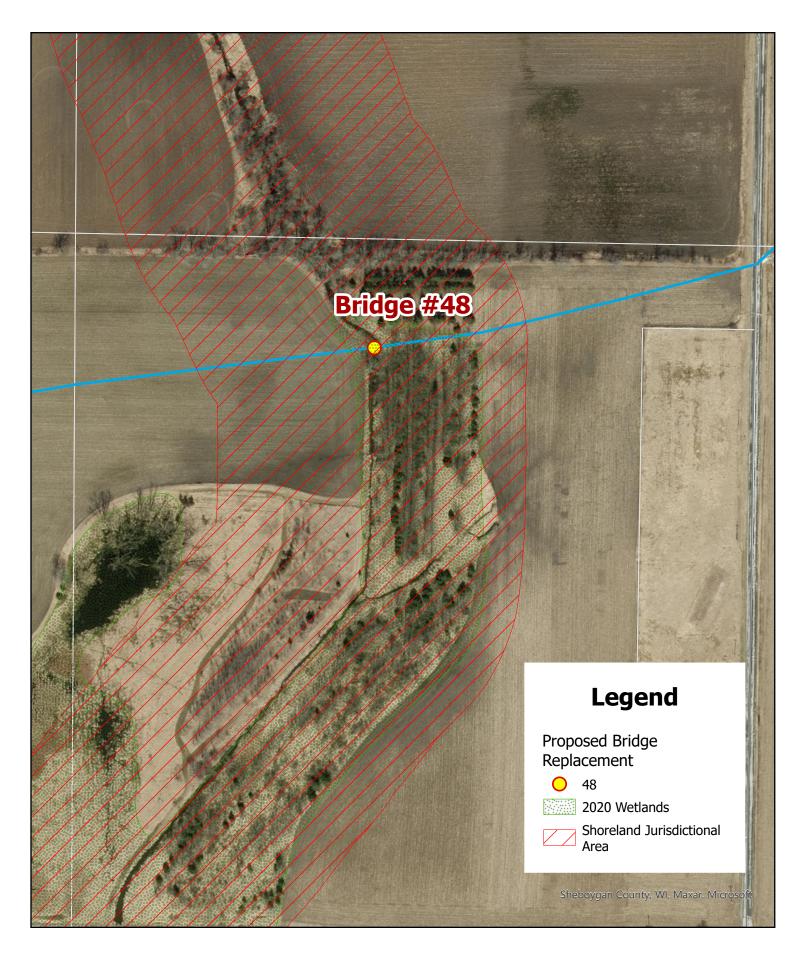

### **Motorized Recreation Grant Application**

Form 8700-159 (R 02/2024)

Page 3 of 5

| Appendix A – Required for                                                                                                                                                                                                                                                                                                                                                                                                                                                                                                                                                                                                                                                                                                                                                                                                                                                                                                                                                                                                                                                                                                                                                                                                                                                                                                                                                                                                                                                                                                                                                                                                                                                                                                                                                                                                                                                                                                                                                                                                                                                                                                      | Bridge Rehab/Repla                                                               | ice, l       | New, or F                     | Reroute    | with New B            | ridge                               |
|--------------------------------------------------------------------------------------------------------------------------------------------------------------------------------------------------------------------------------------------------------------------------------------------------------------------------------------------------------------------------------------------------------------------------------------------------------------------------------------------------------------------------------------------------------------------------------------------------------------------------------------------------------------------------------------------------------------------------------------------------------------------------------------------------------------------------------------------------------------------------------------------------------------------------------------------------------------------------------------------------------------------------------------------------------------------------------------------------------------------------------------------------------------------------------------------------------------------------------------------------------------------------------------------------------------------------------------------------------------------------------------------------------------------------------------------------------------------------------------------------------------------------------------------------------------------------------------------------------------------------------------------------------------------------------------------------------------------------------------------------------------------------------------------------------------------------------------------------------------------------------------------------------------------------------------------------------------------------------------------------------------------------------------------------------------------------------------------------------------------------------|----------------------------------------------------------------------------------|--------------|-------------------------------|------------|-----------------------|-------------------------------------|
| ☑ Bridge Rehab/Replace                                                                                                                                                                                                                                                                                                                                                                                                                                                                                                                                                                                                                                                                                                                                                                                                                                                                                                                                                                                                                                                                                                                                                                                                                                                                                                                                                                                                                                                                                                                                                                                                                                                                                                                                                                                                                                                                                                                                                                                                                                                                                                         | ☐ New Bridge                                                                     | F            | Reroute wi                    | th new l   | bridge                |                                     |
| County                                                                                                                                                                                                                                                                                                                                                                                                                                                                                                                                                                                                                                                                                                                                                                                                                                                                                                                                                                                                                                                                                                                                                                                                                                                                                                                                                                                                                                                                                                                                                                                                                                                                                                                                                                                                                                                                                                                                                                                                                                                                                                                         | Township Range                                                                   | Section      | n 1/4 1/4                     | 1/4        | GPS Coordinat         |                                     |
| Sheboygan                                                                                                                                                                                                                                                                                                                                                                                                                                                                                                                                                                                                                                                                                                                                                                                                                                                                                                                                                                                                                                                                                                                                                                                                                                                                                                                                                                                                                                                                                                                                                                                                                                                                                                                                                                                                                                                                                                                                                                                                                                                                                                                      | 15 N 20 OW                                                                       | 5            | SE                            | NE         |                       | 48'0"N<br>°7'25"W                   |
| Water Body Name                                                                                                                                                                                                                                                                                                                                                                                                                                                                                                                                                                                                                                                                                                                                                                                                                                                                                                                                                                                                                                                                                                                                                                                                                                                                                                                                                                                                                                                                                                                                                                                                                                                                                                                                                                                                                                                                                                                                                                                                                                                                                                                |                                                                                  | Br           | ridge Name                    |            |                       | County Inventory Number             |
| Unnamed                                                                                                                                                                                                                                                                                                                                                                                                                                                                                                                                                                                                                                                                                                                                                                                                                                                                                                                                                                                                                                                                                                                                                                                                                                                                                                                                                                                                                                                                                                                                                                                                                                                                                                                                                                                                                                                                                                                                                                                                                                                                                                                        |                                                                                  |              | /agner Brid                   |            |                       | 48                                  |
| Funded Trail Name or Number (SN                                                                                                                                                                                                                                                                                                                                                                                                                                                                                                                                                                                                                                                                                                                                                                                                                                                                                                                                                                                                                                                                                                                                                                                                                                                                                                                                                                                                                                                                                                                                                                                                                                                                                                                                                                                                                                                                                                                                                                                                                                                                                                | IARS if applicable)                                                              |              |                               | _          |                       | elopment or rehabilitation funds    |
| G7TN23RR                                                                                                                                                                                                                                                                                                                                                                                                                                                                                                                                                                                                                                                                                                                                                                                                                                                                                                                                                                                                                                                                                                                                                                                                                                                                                                                                                                                                                                                                                                                                                                                                                                                                                                                                                                                                                                                                                                                                                                                                                                                                                                                       |                                                                                  | ın           | the past?                     | O Yes      | No Y                  | ear: \$                             |
| Bridge is located on:       Private                                                                                                                                                                                                                                                                                                                                                                                                                                                                                                                                                                                                                                                                                                                                                                                                                                                                                                                                                                                                                                                                                                                                                                                                                                                                                                                                                                                                                                                                                                                                                                                                                                                                                                                                                                                                                                                                                                                                                                                                                                                                                            | property                                                                         | OI           | ld Bridge/Cu                  | ılvert Siz | e <u>12ft x 25ft</u>  |                                     |
|                                                                                                                                                                                                                                                                                                                                                                                                                                                                                                                                                                                                                                                                                                                                                                                                                                                                                                                                                                                                                                                                                                                                                                                                                                                                                                                                                                                                                                                                                                                                                                                                                                                                                                                                                                                                                                                                                                                                                                                                                                                                                                                                | property                                                                         |              |                               |            | ze <u>12ft x 30ft</u> |                                     |
| Landowner Where Bridge is Locate                                                                                                                                                                                                                                                                                                                                                                                                                                                                                                                                                                                                                                                                                                                                                                                                                                                                                                                                                                                                                                                                                                                                                                                                                                                                                                                                                                                                                                                                                                                                                                                                                                                                                                                                                                                                                                                                                                                                                                                                                                                                                               | ed                                                                               | Те           | elephone Nu                   | ımber      | Length of T           | rail Use Agreement (5 year minimum) |
| Wagner Trust, Parcel #5900200                                                                                                                                                                                                                                                                                                                                                                                                                                                                                                                                                                                                                                                                                                                                                                                                                                                                                                                                                                                                                                                                                                                                                                                                                                                                                                                                                                                                                                                                                                                                                                                                                                                                                                                                                                                                                                                                                                                                                                                                                                                                                                  |                                                                                  |              | 20) 526-36                    |            | 20+                   | - Initiinun)                        |
| Current maximum load                                                                                                                                                                                                                                                                                                                                                                                                                                                                                                                                                                                                                                                                                                                                                                                                                                                                                                                                                                                                                                                                                                                                                                                                                                                                                                                                                                                                                                                                                                                                                                                                                                                                                                                                                                                                                                                                                                                                                                                                                                                                                                           | lbs. Age of B                                                                    | ridge        | Bridge                        | Material   |                       |                                     |
|                                                                                                                                                                                                                                                                                                                                                                                                                                                                                                                                                                                                                                                                                                                                                                                                                                                                                                                                                                                                                                                                                                                                                                                                                                                                                                                                                                                                                                                                                                                                                                                                                                                                                                                                                                                                                                                                                                                                                                                                                                                                                                                                | ,000 lbs. 20+                                                                    |              |                               | & Barn I   | Board                 |                                     |
| Sponsoring Club Name                                                                                                                                                                                                                                                                                                                                                                                                                                                                                                                                                                                                                                                                                                                                                                                                                                                                                                                                                                                                                                                                                                                                                                                                                                                                                                                                                                                                                                                                                                                                                                                                                                                                                                                                                                                                                                                                                                                                                                                                                                                                                                           |                                                                                  | Club         | Contact                       |            |                       | Telephone Number                    |
| Greenbush Kettle Moraine Trail                                                                                                                                                                                                                                                                                                                                                                                                                                                                                                                                                                                                                                                                                                                                                                                                                                                                                                                                                                                                                                                                                                                                                                                                                                                                                                                                                                                                                                                                                                                                                                                                                                                                                                                                                                                                                                                                                                                                                                                                                                                                                                 |                                                                                  |              | Klemme                        |            |                       | (920) 889-1326                      |
|                                                                                                                                                                                                                                                                                                                                                                                                                                                                                                                                                                                                                                                                                                                                                                                                                                                                                                                                                                                                                                                                                                                                                                                                                                                                                                                                                                                                                                                                                                                                                                                                                                                                                                                                                                                                                                                                                                                                                                                                                                                                                                                                |                                                                                  |              | t is the maxi<br>med with thi |            |                       | idges on the system if              |
| Manual Conference of the Confe |                                                                                  | -            | 00 lbs                        | 3 bridge   | <b>.</b>              |                                     |
| What is the weight of your puller &                                                                                                                                                                                                                                                                                                                                                                                                                                                                                                                                                                                                                                                                                                                                                                                                                                                                                                                                                                                                                                                                                                                                                                                                                                                                                                                                                                                                                                                                                                                                                                                                                                                                                                                                                                                                                                                                                                                                                                                                                                                                                            | drag/grading equipment?                                                          | ,,,,         | 00 100                        |            |                       |                                     |
| 18,000 lbs                                                                                                                                                                                                                                                                                                                                                                                                                                                                                                                                                                                                                                                                                                                                                                                                                                                                                                                                                                                                                                                                                                                                                                                                                                                                                                                                                                                                                                                                                                                                                                                                                                                                                                                                                                                                                                                                                                                                                                                                                                                                                                                     | an along a decade a facility of                                                  |              |                               |            |                       |                                     |
| What other recreational trail uses at                                                                                                                                                                                                                                                                                                                                                                                                                                                                                                                                                                                                                                                                                                                                                                                                                                                                                                                                                                                                                                                                                                                                                                                                                                                                                                                                                                                                                                                                                                                                                                                                                                                                                                                                                                                                                                                                                                                                                                                                                                                                                          | re planned for this bridge?                                                      |              |                               |            |                       |                                     |
| None                                                                                                                                                                                                                                                                                                                                                                                                                                                                                                                                                                                                                                                                                                                                                                                                                                                                                                                                                                                                                                                                                                                                                                                                                                                                                                                                                                                                                                                                                                                                                                                                                                                                                                                                                                                                                                                                                                                                                                                                                                                                                                                           | planned have revel of the                                                        | به اما ما ما |                               |            |                       | 177                                 |
| If there are other Recreational uses                                                                                                                                                                                                                                                                                                                                                                                                                                                                                                                                                                                                                                                                                                                                                                                                                                                                                                                                                                                                                                                                                                                                                                                                                                                                                                                                                                                                                                                                                                                                                                                                                                                                                                                                                                                                                                                                                                                                                                                                                                                                                           | planned, now much of the                                                         | bridge       | je cost will b                | e paid to  | or by non-snown       | obile or non-ATV users?             |
| N/A                                                                                                                                                                                                                                                                                                                                                                                                                                                                                                                                                                                                                                                                                                                                                                                                                                                                                                                                                                                                                                                                                                                                                                                                                                                                                                                                                                                                                                                                                                                                                                                                                                                                                                                                                                                                                                                                                                                                                                                                                                                                                                                            |                                                                                  |              |                               |            |                       |                                     |
|                                                                                                                                                                                                                                                                                                                                                                                                                                                                                                                                                                                                                                                                                                                                                                                                                                                                                                                                                                                                                                                                                                                                                                                                                                                                                                                                                                                                                                                                                                                                                                                                                                                                                                                                                                                                                                                                                                                                                                                                                                                                                                                                | ted your local <u>DNR Water l</u>                                                |              |                               |            |                       | a permit?                           |
|                                                                                                                                                                                                                                                                                                                                                                                                                                                                                                                                                                                                                                                                                                                                                                                                                                                                                                                                                                                                                                                                                                                                                                                                                                                                                                                                                                                                                                                                                                                                                                                                                                                                                                                                                                                                                                                                                                                                                                                                                                                                                                                                | Yes No Is a permit needed? (Please provide any written correspondence from WMS.) |              |                               |            |                       |                                     |
|                                                                                                                                                                                                                                                                                                                                                                                                                                                                                                                                                                                                                                                                                                                                                                                                                                                                                                                                                                                                                                                                                                                                                                                                                                                                                                                                                                                                                                                                                                                                                                                                                                                                                                                                                                                                                                                                                                                                                                                                                                                                                                                                | ted your County Zoning De                                                        | - '          |                               | oodplain   | determination?        |                                     |
| ◯ Yes ⊙ No Will an H & H (h                                                                                                                                                                                                                                                                                                                                                                                                                                                                                                                                                                                                                                                                                                                                                                                                                                                                                                                                                                                                                                                                                                                                                                                                                                                                                                                                                                                                                                                                                                                                                                                                                                                                                                                                                                                                                                                                                                                                                                                                                                                                                                    | ydrologic and hydraulic) stu                                                     | ıdy be       | e required?                   |            |                       |                                     |

### **Bridge Project Detailed Description**

Replace current 12ft x 25ft telephone pole and barn board bridge with a 12ft x 30ft remountable bridge kit. This particular bridge was removed from another location to be scrapped. The Greenbush club had a late trail reroute and needed something so they used what they could and scavenged a couple newer poles and some better decking. The current bridge has no railings or weight rating.

The purpose of this bridge is to provide safe crossing of this stream for snowmobilers and our grooming equipment. During the past years this bridge was dismantled from another site, with the intent to scrap it. We had a late season trail reroute and parts of that relocated bridge needed to be called into service once again. We reused what we could and assembled this bridge with the help of a local conservation club that provided two newer telephone poles. This bridge is unsafe considering it has no railings and we have no idea the real weight rating. It does hold our equipment now, but it sags considerably as we cross. The stream is approximately 6 feet below the bridge surface so a mishap would be bad.

The bridge will be placed on the private property of Joe Wagner. Mr. Wagner has verbally agreed to allow usage of this property for "as long as needed" and is willing to sign a long-term easement agreement.