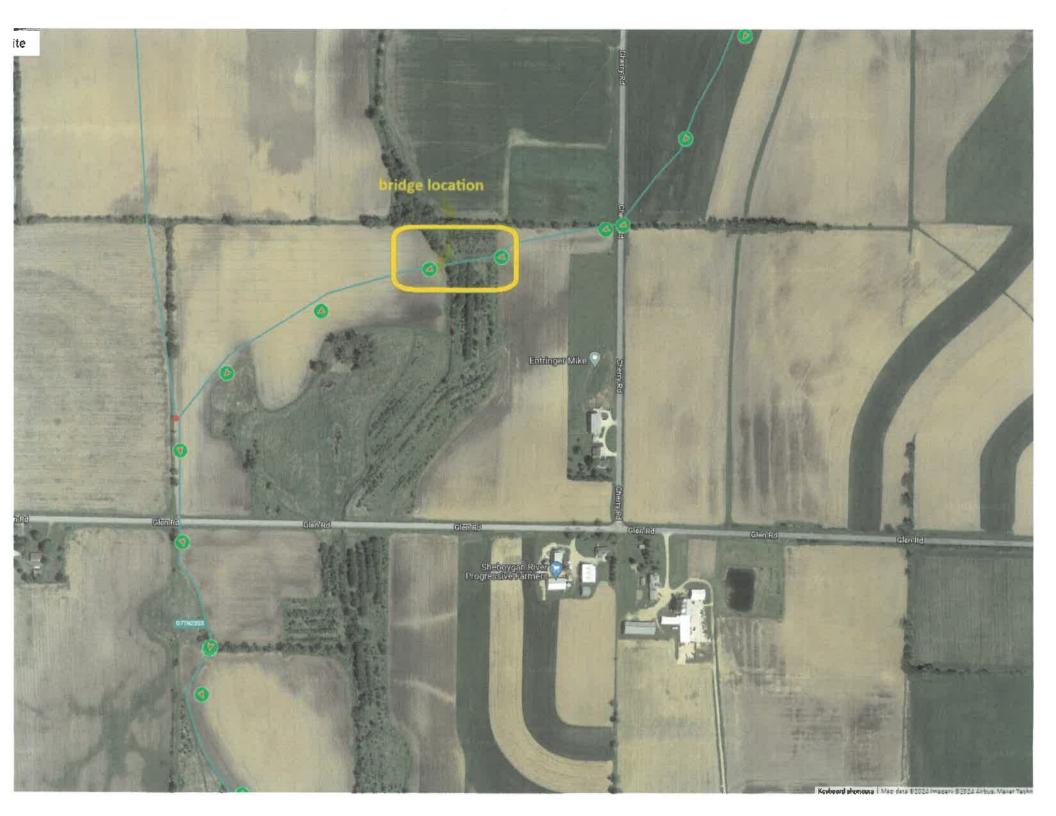

### Request for funding for Snowmobile bridge.

The Greenbush Kettle Moraine Trailblazers snowmobile club in Greenbush,WI and the Northern Kettle Moraine Snowmobile Association request funding in the sum of \$45,600 for the delivery and installation of a snowmobile only bridge. This will become part of an existing funded trail, G7TN23SS in Sheboygan County. This is a very active portion of our trail system as it provides folks from neighboring counties to do small loops via this trail. It is a real nice section of trail, farm fields and wooded areas, fence lines and it ends at the railroad grade headed to St.Cloud, WI.

## A Map of 2023-2024 Snowmobile Trails Sheboygan County, WI