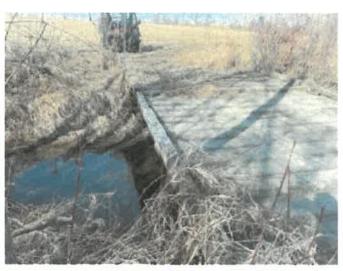

### **Bridge Project Detailed Description**

Replace current 12ft x 25ft telephone pole and barn board bridge with a 12ft x 30ft remountable bridge kit. This particular bridge was removed from another location to be scrapped. The Greenbush club had a late trail reroute and needed something so they used what they could and scavenged a couple newer poles and some better decking. The current bridge has no railings or weight rating.

The purpose of this bridge is to provide safe crossing of this stream for snowmobilers and our grooming equipment. During the past years this bridge was dismantled from another site, with the intent to scrap it. We had a late season trail reroute and parts of that relocated bridge needed to be called into service once again. We reused what we could and assembled this bridge with the help of a local conservation club that provided two newer telephone poles. This bridge is unsafe considering it has no railings and we have no idea the real weight rating. It does hold our equipment now, but it sags considerably as we cross. The stream is approximately 6 feet below the bridge surface so a mishap would be bad.