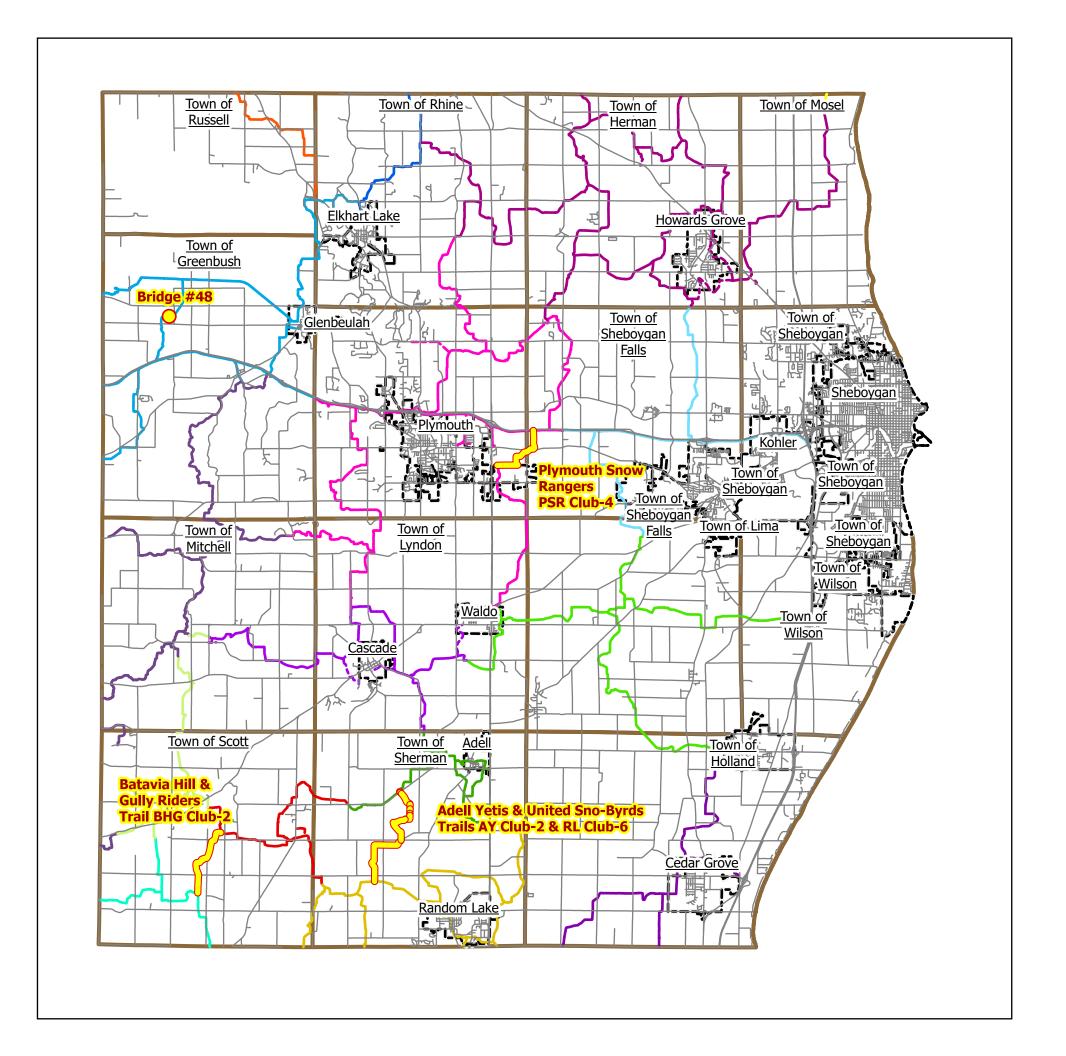

## A Map of 2023-2024 Snowmobile Trails Sheboygan County, WI

## Snowmobile\_Trail\_Current

- --- Adell Yetis Club Trail
- Adell Yetis
- Batavia Hill & Gully Riders Club Trail
- Batavia Hill & Gully Riders
- Beechwood Club Trail
- Beechwood
- --- Cascade Apollo Riders
- Cascade Apollo Riders Club Trail
- Cleveland
- **Five Corners**
- Greenbush Kettle Moraine Club Trail
- Greenbush Kettle Moraine
- Kiel Snowmobille Club
- Lakeshore Driftbusters Club Trail
- Lakeshore Driftbusters
- Louis Corners Sno-Birds Club Trail
- Louis Corners Sno-Birds
- New Fane Kettle Riders
- Plymouth Snow Rangers Club Trail
- Plymouth Snow Rangers
- Sheboygan Falls
- -- Snow Runners Club Trail
  - **Snow Runners**
- State Trails
- United Sno-Byrds Club Trail
- United Sno-Byrds
- <all other values>

### Proposed Trails by Trail Name

Proposed Funded Trail Additions

## Proposed Bridge Replacement

Prepared by the Sheboygan County Planning & Conservation Department

2. Labor