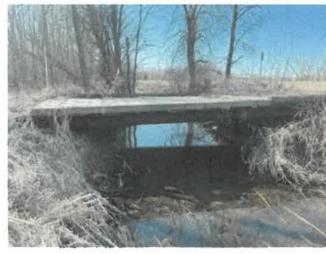

### **Bridge Project Detailed Description**

Replace current 12ft x 25ft telephone pole and barn board bridge with a 12ft x 30ft remountable bridge kit. This particular bridge was removed from another location to be scrapped. The Greenbush club had a late trail reroute and needed something so they used what they could and scavenged a couple newer poles and some better decking. The current bridge has no railings or weight rating.

The purpose of this bridge is to provide safe crossing of this stream for snowmobilers and our grooming equipment. During the past years this bridge was dismantled from another site, with the intent to scrap it. We had a late season trail reroute and parts of that relocated bridge needed to be called into service once again. We reused what we could and assembled this bridge with the help of a local conservation club that provided two newer telephone poles. This bridge is unsafe considering it has no railings and we have no idea the real weight rating. It does hold our equipment now, but it sags considerably as we cross. The stream is approximately 6 feet below the bridge surface so a mishap would be bad.