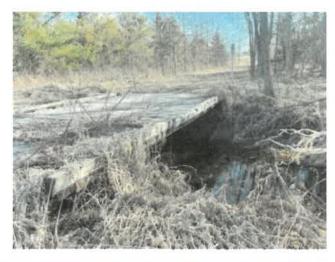

### **Bridge Project Detailed Description**

Replace current 12ft x 25ft telephone pole and barn board bridge with a 12ft x 30ft remountable bridge kit. This particular bridge was removed from another location to be scrapped. The Greenbush club had a late trail reroute and needed something so they used what they could and scavenged a couple newer poles and some better decking. The current bridge has no railings or weight rating.

The purpose of this bridge is to provide safe crossing of this stream for snowmobilers and our grooming equipment. During the past years this bridge was dismantled from another site, with the intent to scrap it. We had a late season trail reroute and parts of that relocated bridge needed to be called into service once again. We reused what we could and assembled this bridge with the help of a local conservation club that provided two newer telephone poles. This bridge is unsafe considering it has no railings and we have no idea the real weight rating. It does hold our equipment now, but it sags considerably as we cross. The stream is approximately 6 feet below the bridge surface so a mishap would be bad.