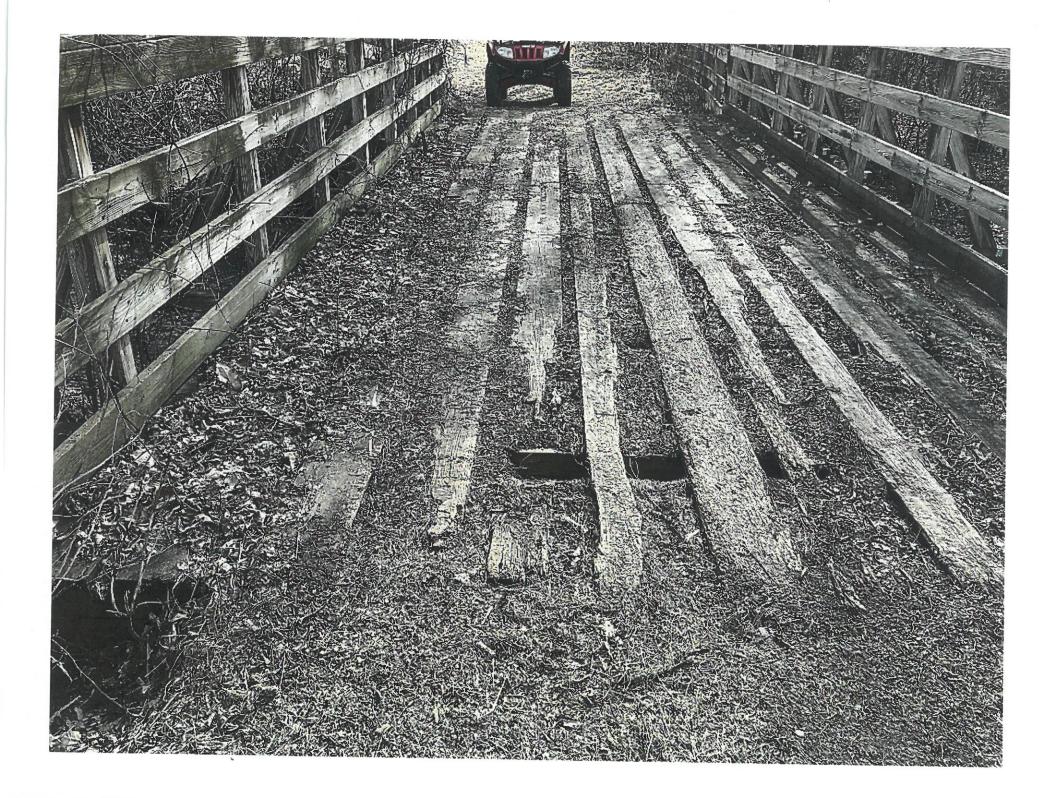

## Bridge Project Detailed Description

The Red River Snowmobile Club is seeking funding to replace decking on bridge #12 in the Kewaunee County Snowmobile Trail System. Estimated Cost is 3,819.91 with materials and club providing labor for the project. The trail involved directly connects to funded trail R-1-BS (2.8 miles) and also connects to Door County via trail R-1-DC (1 mile). The trail is only used for snowmobile and not for ATV/UTV or other uses and is located on private property.