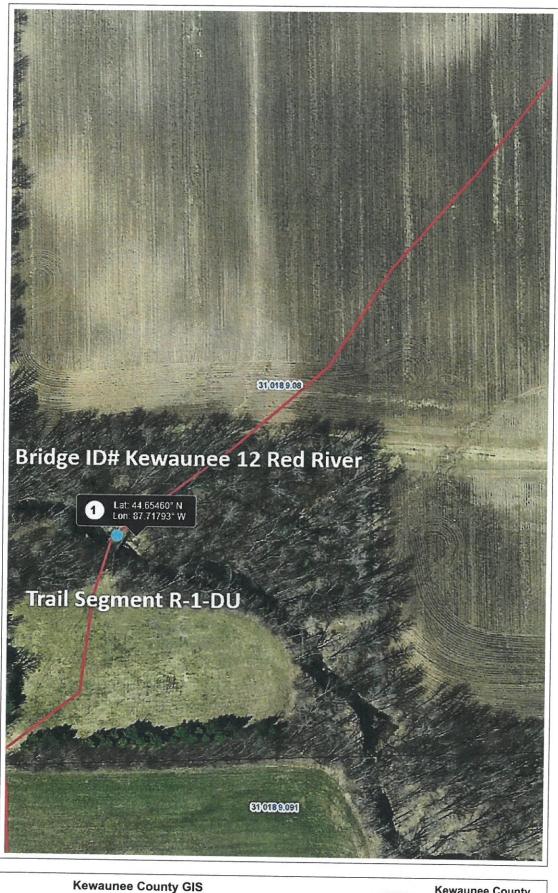

## **Motorized Recreation Grant Application**

Form 8700-159 (R 02/2024)

Page 3 of 5

| Appendix A -       | - Required for                  | Bridge Reha        | b/Replac      | e, Nev    | , or Reroute        | with New Br                                                                                                                                                                                                                                                                                                                                                                                                                                                                                                                                                                                                                                                                                                                                                                                                                                                                                                                                                                                                                                                                                                                                                                                                                                                                                                                                                                                                                                                                                                                                                           | ridge                               |
|--------------------|---------------------------------|--------------------|---------------|-----------|---------------------|-----------------------------------------------------------------------------------------------------------------------------------------------------------------------------------------------------------------------------------------------------------------------------------------------------------------------------------------------------------------------------------------------------------------------------------------------------------------------------------------------------------------------------------------------------------------------------------------------------------------------------------------------------------------------------------------------------------------------------------------------------------------------------------------------------------------------------------------------------------------------------------------------------------------------------------------------------------------------------------------------------------------------------------------------------------------------------------------------------------------------------------------------------------------------------------------------------------------------------------------------------------------------------------------------------------------------------------------------------------------------------------------------------------------------------------------------------------------------------------------------------------------------------------------------------------------------|-------------------------------------|
| 🔀 Bridge R         | ehab/Replace                    | New Brid           | lge [         | Rero      | oute with new b     | ridge                                                                                                                                                                                                                                                                                                                                                                                                                                                                                                                                                                                                                                                                                                                                                                                                                                                                                                                                                                                                                                                                                                                                                                                                                                                                                                                                                                                                                                                                                                                                                                 |                                     |
| County             |                                 | Township Range     | e Se          | ction 1/4 | 1/4 1/4             | GPS Coordinate                                                                                                                                                                                                                                                                                                                                                                                                                                                                                                                                                                                                                                                                                                                                                                                                                                                                                                                                                                                                                                                                                                                                                                                                                                                                                                                                                                                                                                                                                                                                                        |                                     |
| Kewaunee           | -                               | 25 <sub>N</sub> 23 | ●E<br>○W      |           | W - NE -            | Lat. 44.654<br>Long87.718                                                                                                                                                                                                                                                                                                                                                                                                                                                                                                                                                                                                                                                                                                                                                                                                                                                                                                                                                                                                                                                                                                                                                                                                                                                                                                                                                                                                                                                                                                                                             | 8                                   |
| Water Body Name    | e                               |                    |               | Bridge    | Name                |                                                                                                                                                                                                                                                                                                                                                                                                                                                                                                                                                                                                                                                                                                                                                                                                                                                                                                                                                                                                                                                                                                                                                                                                                                                                                                                                                                                                                                                                                                                                                                       | County Inventory Number             |
| Red River          |                                 |                    |               | Kewa      | unee 12             |                                                                                                                                                                                                                                                                                                                                                                                                                                                                                                                                                                                                                                                                                                                                                                                                                                                                                                                                                                                                                                                                                                                                                                                                                                                                                                                                                                                                                                                                                                                                                                       | 12                                  |
| Funded Trail Nan   | ne or Number (SN                | ARS if applicable  | <u>e)</u>     |           |                     |                                                                                                                                                                                                                                                                                                                                                                                                                                                                                                                                                                                                                                                                                                                                                                                                                                                                                                                                                                                                                                                                                                                                                                                                                                                                                                                                                                                                                                                                                                                                                                       | lopment or rehabilitation funds     |
| R-1-DU             |                                 |                    |               | in the    | oast? • Yes         | O No Ye                                                                                                                                                                                                                                                                                                                                                                                                                                                                                                                                                                                                                                                                                                                                                                                                                                                                                                                                                                                                                                                                                                                                                                                                                                                                                                                                                                                                                                                                                                                                                               | ear: 2002 \$ 35,575                 |
| Bridge is located  | on: <ul> <li>Private</li> </ul> | property           |               | Old Br    | idge/Culvert Size   | e                                                                                                                                                                                                                                                                                                                                                                                                                                                                                                                                                                                                                                                                                                                                                                                                                                                                                                                                                                                                                                                                                                                                                                                                                                                                                                                                                                                                                                                                                                                                                                     |                                     |
|                    | O Public p                      |                    |               | New B     | ridge/Culvert Siz   | ALC: NOT THE OWNER OF THE OWNER OWNER OF THE OWNER OWNE OWNER |                                     |
| Landowner Where    | e Bridge is Locate              | d                  |               | Teleph    | one Number          | Length of T                                                                                                                                                                                                                                                                                                                                                                                                                                                                                                                                                                                                                                                                                                                                                                                                                                                                                                                                                                                                                                                                                                                                                                                                                                                                                                                                                                                                                                                                                                                                                           | rail Use Agreement (5 year minimum) |
| Ferron Trust       |                                 |                    |               |           |                     | in progress                                                                                                                                                                                                                                                                                                                                                                                                                                                                                                                                                                                                                                                                                                                                                                                                                                                                                                                                                                                                                                                                                                                                                                                                                                                                                                                                                                                                                                                                                                                                                           | s                                   |
| Current maximum    | n load 25                       | 000 lbs.           | Age of Bri    | dge       | Bridge Material     |                                                                                                                                                                                                                                                                                                                                                                                                                                                                                                                                                                                                                                                                                                                                                                                                                                                                                                                                                                                                                                                                                                                                                                                                                                                                                                                                                                                                                                                                                                                                                                       |                                     |
| Proposed maximu    | um load                         | lbs.               | 23 years      |           | Steel w/Wood        | decking                                                                                                                                                                                                                                                                                                                                                                                                                                                                                                                                                                                                                                                                                                                                                                                                                                                                                                                                                                                                                                                                                                                                                                                                                                                                                                                                                                                                                                                                                                                                                               |                                     |
| Sponsoring Club    | Name                            |                    | C             | lub Con   | tact                |                                                                                                                                                                                                                                                                                                                                                                                                                                                                                                                                                                                                                                                                                                                                                                                                                                                                                                                                                                                                                                                                                                                                                                                                                                                                                                                                                                                                                                                                                                                                                                       | Telephone Number                    |
| Red River          |                                 |                    | I             | Mike Gi   | riep                |                                                                                                                                                                                                                                                                                                                                                                                                                                                                                                                                                                                                                                                                                                                                                                                                                                                                                                                                                                                                                                                                                                                                                                                                                                                                                                                                                                                                                                                                                                                                                                       | 920-639-4068                        |
| Do you have your   | trail bridges poste             |                    | -             |           |                     |                                                                                                                                                                                                                                                                                                                                                                                                                                                                                                                                                                                                                                                                                                                                                                                                                                                                                                                                                                                                                                                                                                                                                                                                                                                                                                                                                                                                                                                                                                                                                                       | idges on the system if              |
|                    |                                 | () Yes             | No 9          | roomed    | with this bridge?   |                                                                                                                                                                                                                                                                                                                                                                                                                                                                                                                                                                                                                                                                                                                                                                                                                                                                                                                                                                                                                                                                                                                                                                                                                                                                                                                                                                                                                                                                                                                                                                       |                                     |
| What is the weigh  | t of your puller & c            | lrag/grading equ   | ipment?       |           |                     |                                                                                                                                                                                                                                                                                                                                                                                                                                                                                                                                                                                                                                                                                                                                                                                                                                                                                                                                                                                                                                                                                                                                                                                                                                                                                                                                                                                                                                                                                                                                                                       |                                     |
| 10,000             |                                 |                    |               |           |                     |                                                                                                                                                                                                                                                                                                                                                                                                                                                                                                                                                                                                                                                                                                                                                                                                                                                                                                                                                                                                                                                                                                                                                                                                                                                                                                                                                                                                                                                                                                                                                                       |                                     |
| What other recrea  | ational trail uses ar           | e planned for thi  | s bridge?     |           |                     |                                                                                                                                                                                                                                                                                                                                                                                                                                                                                                                                                                                                                                                                                                                                                                                                                                                                                                                                                                                                                                                                                                                                                                                                                                                                                                                                                                                                                                                                                                                                                                       |                                     |
| none               |                                 |                    |               |           |                     |                                                                                                                                                                                                                                                                                                                                                                                                                                                                                                                                                                                                                                                                                                                                                                                                                                                                                                                                                                                                                                                                                                                                                                                                                                                                                                                                                                                                                                                                                                                                                                       |                                     |
| If there are other | Recreational uses               | planned, how m     | uch of the b  | oridge co | st will be paid for | r by non-snowm                                                                                                                                                                                                                                                                                                                                                                                                                                                                                                                                                                                                                                                                                                                                                                                                                                                                                                                                                                                                                                                                                                                                                                                                                                                                                                                                                                                                                                                                                                                                                        | obile or non-ATV users?             |
| • Yes O No         | Have you contac                 | ted your local DN  | R Water M     | anagem    | ent Specialist (M   | (MS) regarding                                                                                                                                                                                                                                                                                                                                                                                                                                                                                                                                                                                                                                                                                                                                                                                                                                                                                                                                                                                                                                                                                                                                                                                                                                                                                                                                                                                                                                                                                                                                                        | a permit?                           |
| ⊖Yes ⊙No           | ls a permit neede               | ed? (Please prov   | ide any writ  | tten corr | espondence from     | n WMS.)                                                                                                                                                                                                                                                                                                                                                                                                                                                                                                                                                                                                                                                                                                                                                                                                                                                                                                                                                                                                                                                                                                                                                                                                                                                                                                                                                                                                                                                                                                                                                               |                                     |
| ○ Yes ● No         | Have you contac                 | ted your County    | Zoning Dep    | t. regard | ling a floodplain   | determination?                                                                                                                                                                                                                                                                                                                                                                                                                                                                                                                                                                                                                                                                                                                                                                                                                                                                                                                                                                                                                                                                                                                                                                                                                                                                                                                                                                                                                                                                                                                                                        |                                     |
| ⊖Yes ⊙No           | Will an H & H (h                | ydrologic and hyd  | draulic) stud | ly be rec | quired?             |                                                                                                                                                                                                                                                                                                                                                                                                                                                                                                                                                                                                                                                                                                                                                                                                                                                                                                                                                                                                                                                                                                                                                                                                                                                                                                                                                                                                                                                                                                                                                                       |                                     |
|                    |                                 |                    |               |           |                     |                                                                                                                                                                                                                                                                                                                                                                                                                                                                                                                                                                                                                                                                                                                                                                                                                                                                                                                                                                                                                                                                                                                                                                                                                                                                                                                                                                                                                                                                                                                                                                       |                                     |