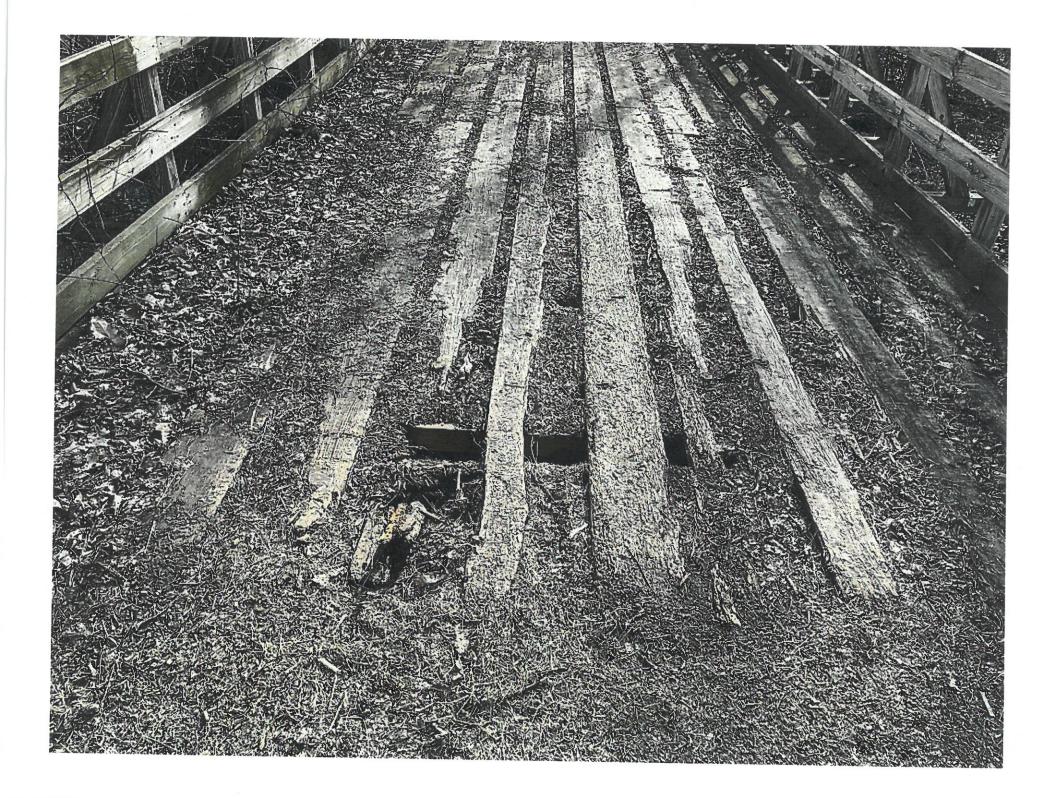

## Bridge Project Detailed Description

The Red River Snowmobile Club is seeking funding to replace decking on bridge #12 in the Kewaunee County Snowmobile Trail System. Estimated Cost is 3,819.91 with materials and club providing labor for the project. The trail involved directly connects to funded trail R-1-BS (2.8 miles) and also connects to Door County via trail R-1-DC (1 mile). The trail is only used for snowmobile and not for ATV/UTV or other uses and is located on private property.