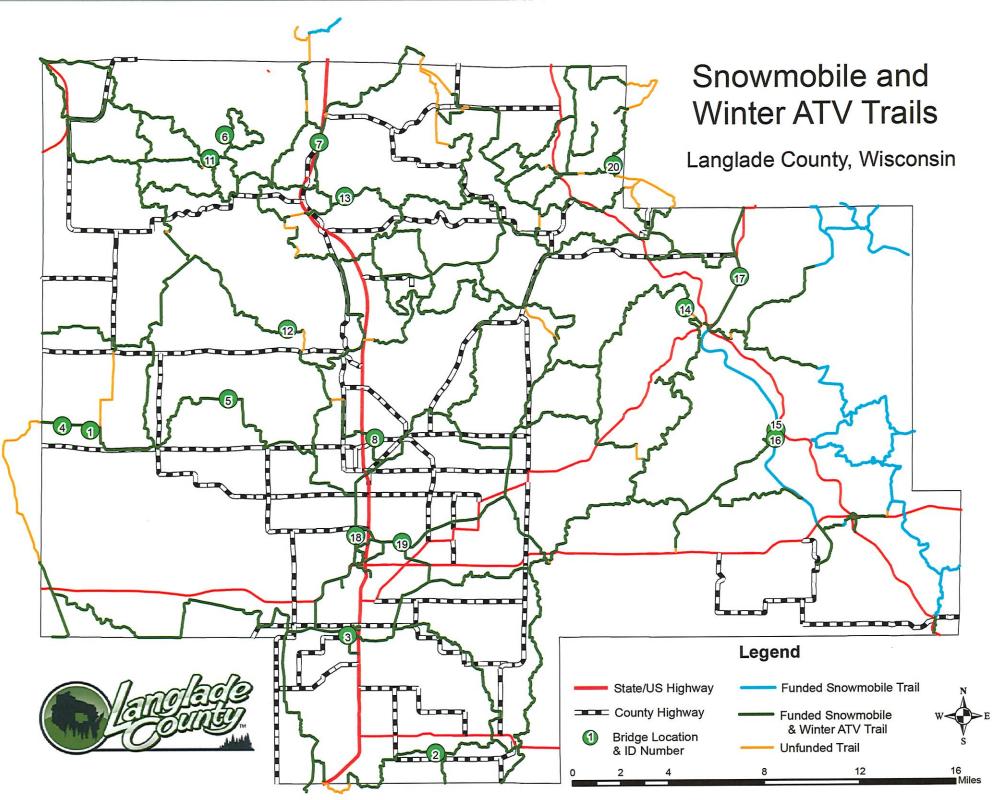

| Instructions: Applications may combine more than one source of                                                                                                                                           |            |          |           |          |                | funds. They may DNR Use Only |          |                      |            |          |                 |
|----------------------------------------------------------------------------------------------------------------------------------------------------------------------------------------------------------|------------|----------|-----------|----------|----------------|------------------------------|----------|----------------------|------------|----------|-----------------|
| be submitted for consideration of traditional ATV, UTV, Snowmobil Stewardship funding. Submit one copy of all forms and attachment necessary attachments. Send applications to your <u>Community Ser</u> |            |          |           |          | See Page       | e 2 for                      | Category |                      |            |          | Number          |
| Section 1: Applicant Informatio                                                                                                                                                                          | n          |          |           |          |                |                              | S. S.S.  | to Law on            |            |          |                 |
| Applicant / Organization Name                                                                                                                                                                            |            |          |           |          |                |                              |          | ther than            | author     | rized in | dividual to act |
| Langlade County Forestry Depa                                                                                                                                                                            |            |          |           |          | on behalf o    | of the app                   | olicant. | Sel                  | lect if th | ne sam   | e as applicant. |
| Individual Authorized to Act on Beh                                                                                                                                                                      | alf of App | licant p | per Reso  | lution 0 | Check Re       | cipient l                    | Name (Na | me to Ap             | opear o    | n Cheo   | ck)             |
| Al Murray                                                                                                                                                                                                |            |          |           | 1        | Langlade       | County                       | Treasur  | er                   |            |          |                 |
| Title                                                                                                                                                                                                    |            |          |           | 7        | Fitle          |                              |          |                      |            |          |                 |
| Forest Administrator                                                                                                                                                                                     |            |          |           | r        | Treasurer      |                              |          |                      |            |          |                 |
| Address                                                                                                                                                                                                  |            |          |           | 1        | Address        |                              |          |                      |            |          |                 |
| 1633 Neva Road                                                                                                                                                                                           |            |          |           | 1        | 1633 Neva Raod |                              |          |                      |            |          |                 |
| City                                                                                                                                                                                                     |            | State    | ZIP Cod   | e (      | City State ZIP |                              |          |                      | ZIP Code   |          |                 |
| Antigo                                                                                                                                                                                                   |            | WI       | 544       | 09       | Antigo WI 544  |                              |          |                      | 54409      |          |                 |
| Telephone Number                                                                                                                                                                                         |            | Email A  | Address   |          |                |                              |          |                      |            |          |                 |
| (715) 627-6300                                                                                                                                                                                           |            | amurra   | ay@co.l   | anglade  | .wi.us         |                              |          |                      |            |          |                 |
| Section 2: Project Information                                                                                                                                                                           | Required   | for all  | Project   | S        |                |                              |          |                      |            |          |                 |
| Project Title                                                                                                                                                                                            |            |          |           |          |                | Current                      | Funded   | Miles                | New M      | iles (if | applicable)     |
| Langlade County Bridge 19 Rep                                                                                                                                                                            | placemer   | nt       |           |          |                | 539.1                        |          |                      |            |          |                 |
| County                                                                                                                                                                                                   | Township   | Rang     | le<br>● E | Section  | 1/4 1/4        | 1/4                          |          | ordinates<br>45.1761 |            |          |                 |
| Langlade                                                                                                                                                                                                 | 31 N       | 1 11     |           | 16       | NE             | NE                           |          | -89.116              |            |          |                 |