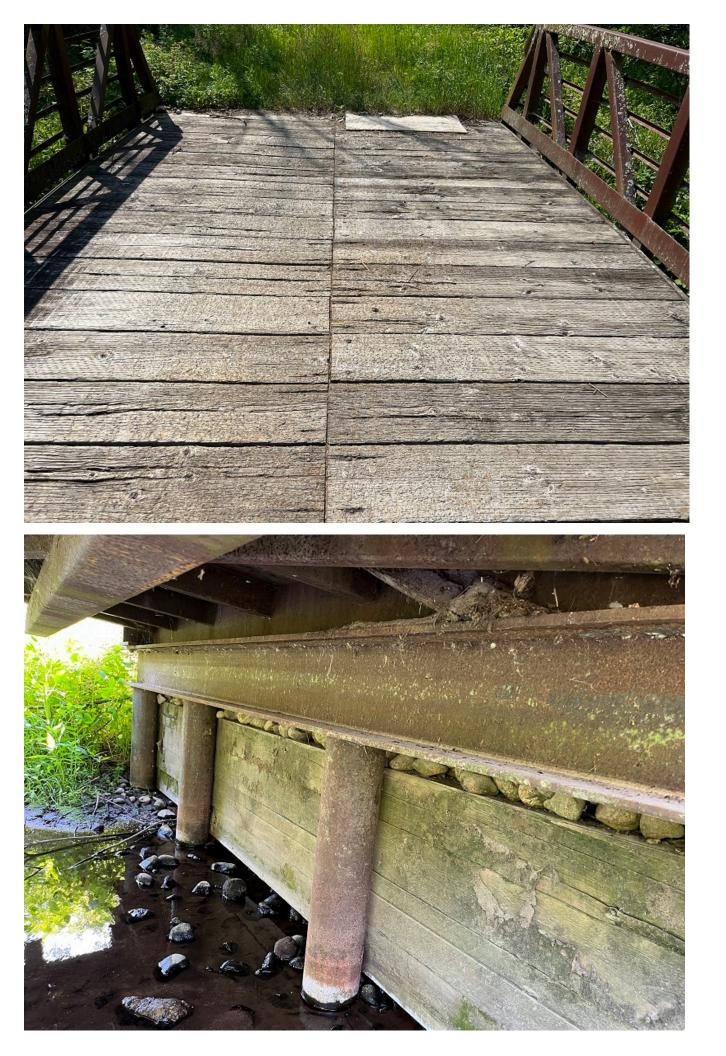

#### **Project Description Summary**

Langlade County proposes to replace an existing snowmobile bridge in the Antigo Sno-Drifters area. This bridge crosses Spring Brook on the north end of Antigo. This bridge is 30 years old and the deck is in very poor condition. In addition to the decking the capacity of the bridge is under rated for the grooming equipment being used now. The pilings/ abutments have heaved and will also need replacement. Temporary measures have been taken to keep the bridge usable in the short term.