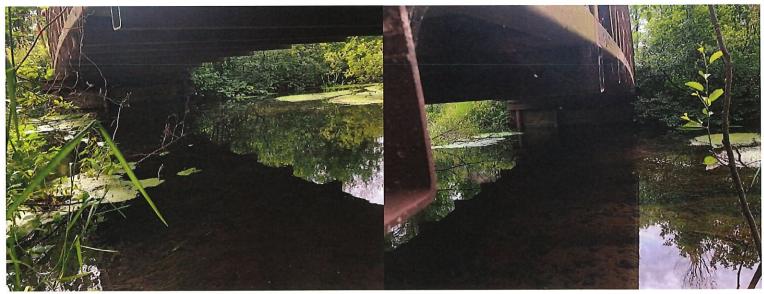

#### **Project Description Summary**

Langlade County proposes to replace an existing snowmobile bridge in the Antigo Sno-Drifters area. This bridge crosses Spring Brook on the north end of Antigo. This bridge is 30 years old and the deck is in very poor condition. In addition to the decking the capacity of the bridge is under rated for the grooming equipment being used now. The pilings/ abutments have heaved and will also need replacement. Temporary measures have been taken to keep the bridge usable in the short term.