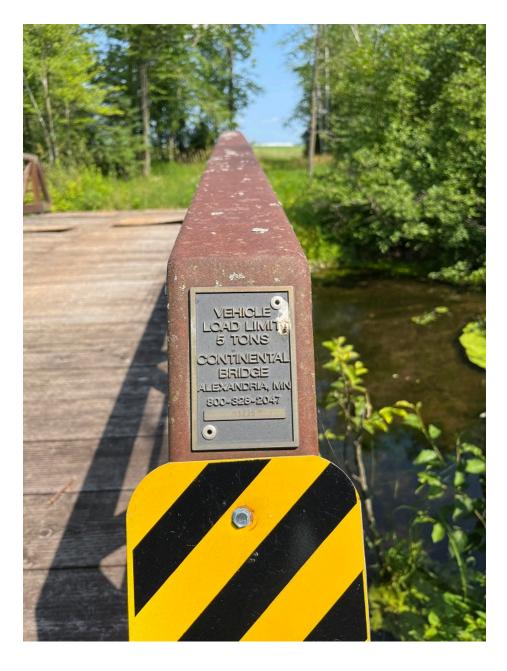

#### **Project Description Summary**

Langlade County proposes to replace an existing snowmobile bridge in the Antigo Sno-Drifters area. This bridge crosses Spring Brook on the north end of Antigo. This bridge is 30 years old and the deck is in very poor condition. In addition to the decking the capacity of the bridge is under rated for the grooming equipment being used now. The pilings/ abutments have heaved and will also need replacement. Temporary measures have been taken to keep the bridge usable in the short term.