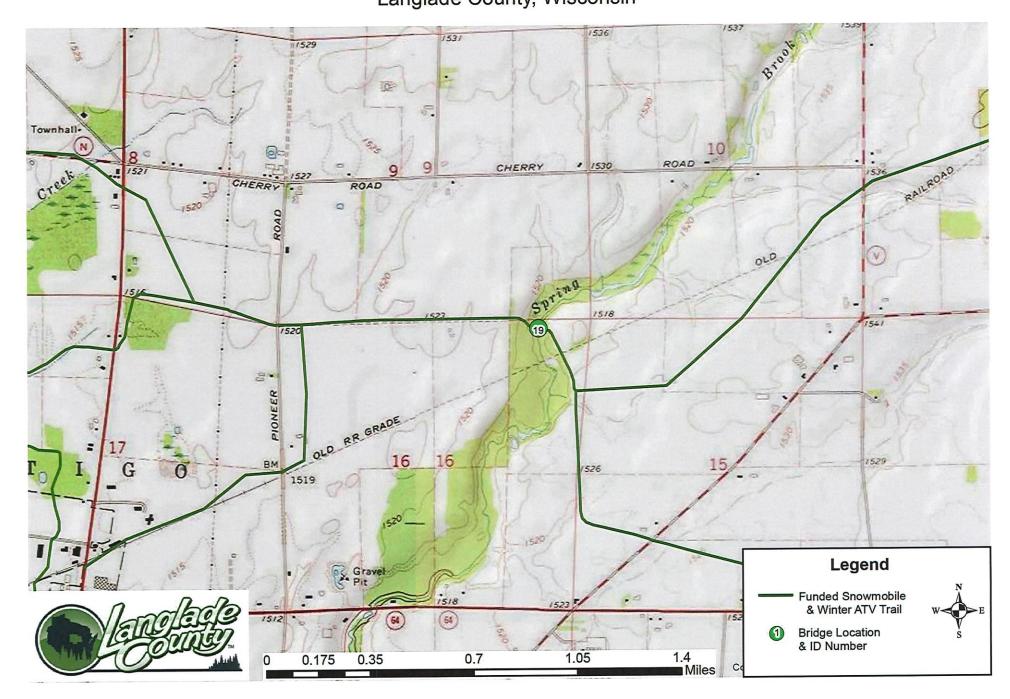

#### **Project Description Summary**

Langlade County proposes to replace an existing snowmobile bridge in the Antigo Sno-Drifters area. This bridge crosses Spring Brook on the north end of Antigo. This bridge is 30 years old and the deck is in very poor condition. In addition to the decking the capacity of the bridge is under rated for the grooming equipment being used now. The pilings/ abutments have heaved and will also need replacement. Temporary measures have been taken to keep the bridge usable in the short term.