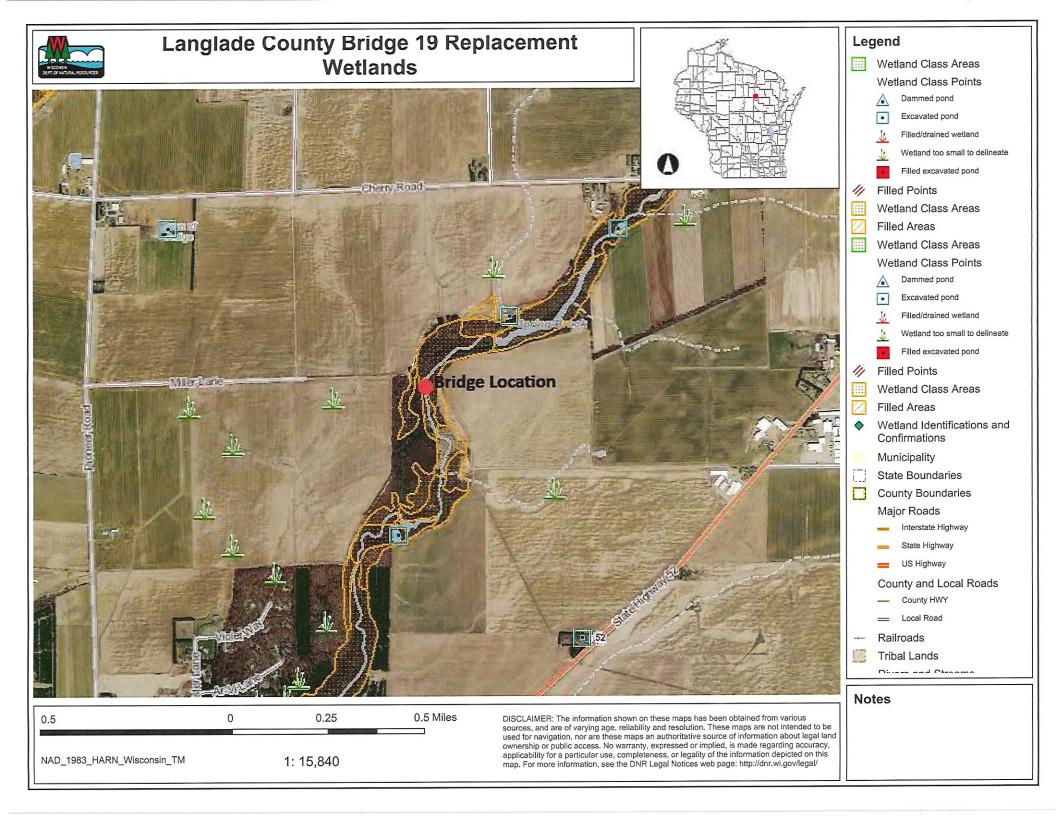

#### **Project Description Summary**

Langlade County proposes to replace an existing snowmobile bridge in the Antigo Sno-Drifters area. This bridge crosses Spring Brook on the north end of Antigo. This bridge is 30 years old and the deck is in very poor condition. In addition to the decking the capacity of the bridge is under rated for the grooming equipment being used now. The pilings/ abutments have heaved and will also need replacement. Temporary measures have been taken to keep the bridge usable in the short term.