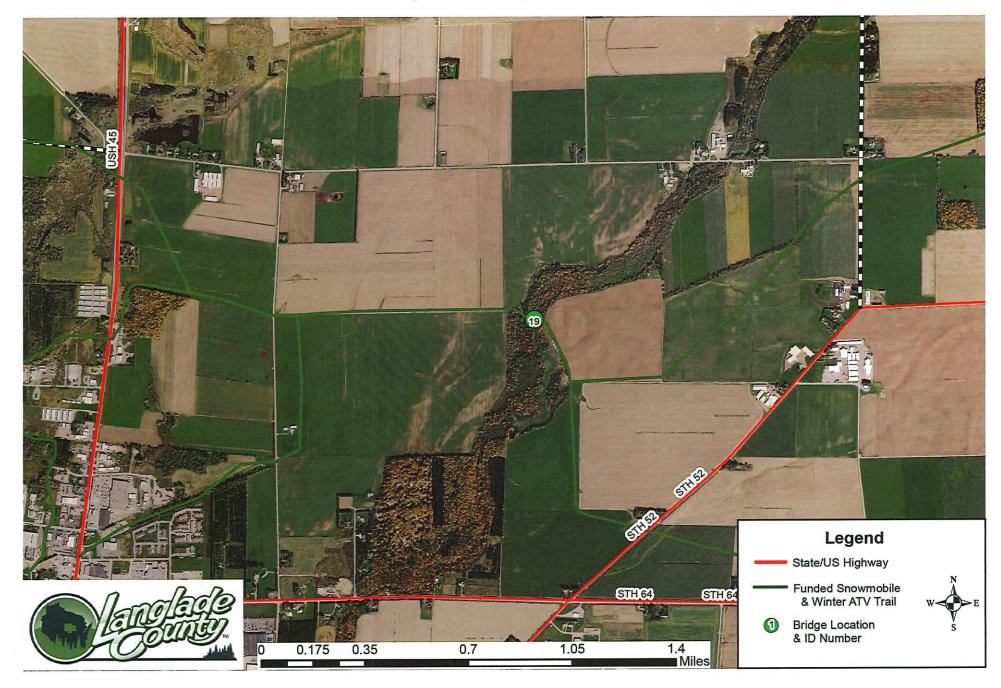

#### **Project Description Summary**

Langlade County proposes to replace an existing snowmobile bridge in the Antigo Sno-Drifters area. This bridge crosses Spring Brook on the north end of Antigo. This bridge is 30 years old and the deck is in very poor condition. In addition to the decking the capacity of the bridge is under rated for the grooming equipment being used now. The pilings/ abutments have heaved and will also need replacement. Temporary measures have been taken to keep the bridge usable in the short term.

Bridge costs to be split 50% Snowmobile, 50% Winter ATV. Langlade County Winter ATV trails open ten days after the snowmobile trails open. They are open to ATVs only and only when the temperature is less than 28 degrees. UTVs are not permitted on the Langlade County Winter ATV trail system.