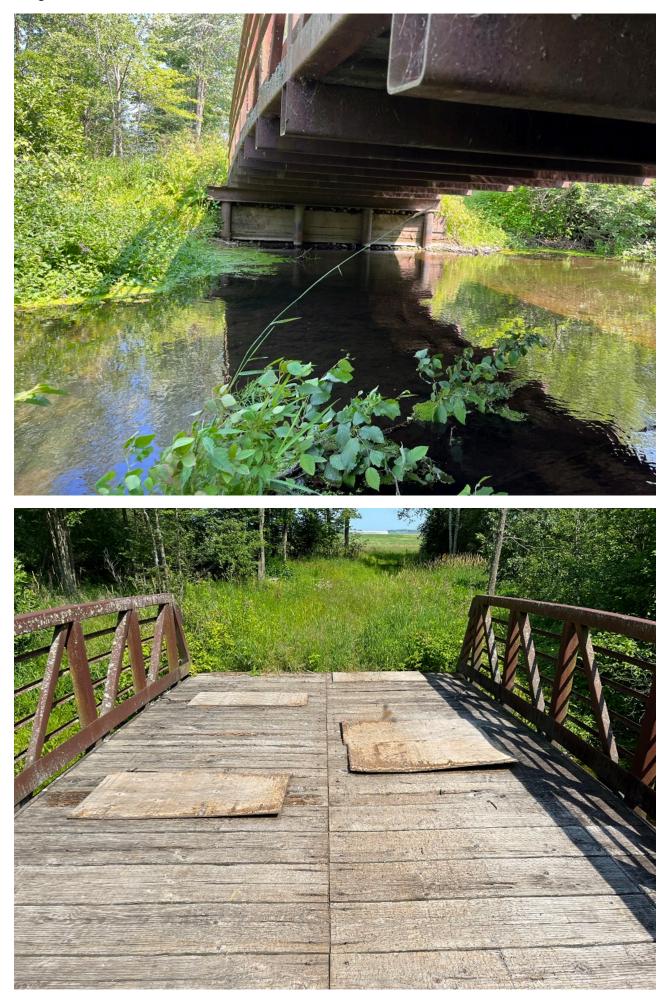

#### **Project Description Summary**

Langlade County proposes to replace an existing snowmobile bridge in the Antigo Sno-Drifters area. This bridge crosses Spring Brook on the north end of Antigo. This bridge is 30 years old and the deck is in very poor condition. In addition to the decking the capacity of the bridge is under rated for the grooming equipment being used now. The pilings/ abutments have heaved and will also need replacement. Temporary measures have been taken to keep the bridge usable in the short term.

Bridge costs to be split 50% Snowmobile, 50% Winter ATV. Langlade County Winter ATV trails open ten days after the snowmobile trails open. They are open to ATVs only and only when the temperature is less than 28 degrees. UTVs are not permitted on the Langlade County Winter ATV trail system.