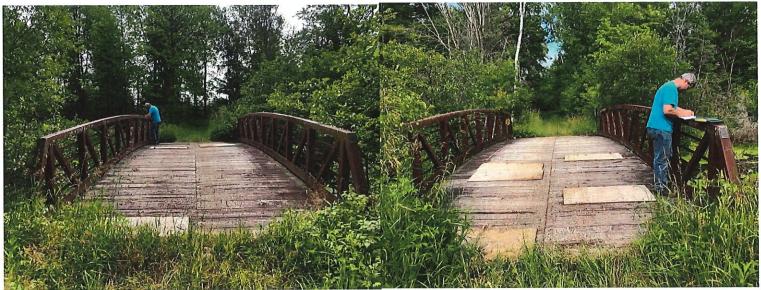

#### **Project Description Summary**

Langlade County proposes to replace an existing snowmobile bridge in the Antigo Sno-Drifters area. This bridge crosses Spring Brook on the north end of Antigo. This bridge is 30 years old and the deck is in very poor condition. In addition to the decking the capacity of the bridge is under rated for the grooming equipment being used now. The pilings/ abutments have heaved and will also need replacement. Temporary measures have been taken to keep the bridge usable in the short term.