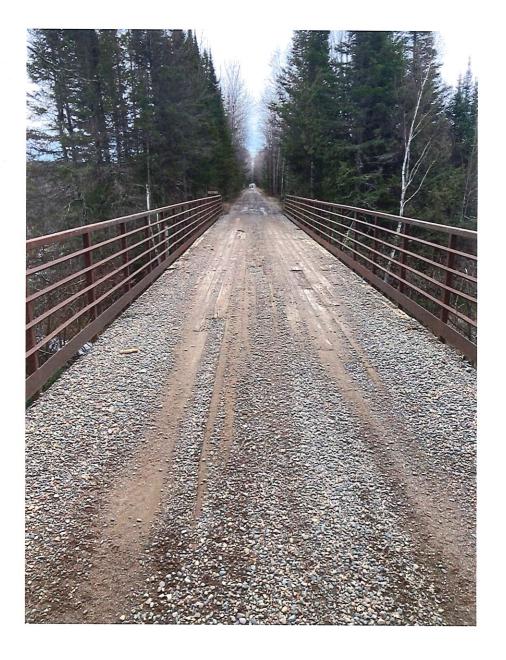

## **Bridge Project Detailed Description**

Torpee Creek Bridge located on the Nicolet State Trail is in need of a new deck. The current surface of the bridge deck is in rough shape and could cause harm to multiple different user groups that use the trail system. The deck is worn, splintering, warped, screws missing and in some places holes in the deck. These issues could cause an uneven riding surface causing a hazard for those who are crossing the bridge. Photos will be attached demonstrating the need for a new deck surface on the Torpee Creek Bridge.