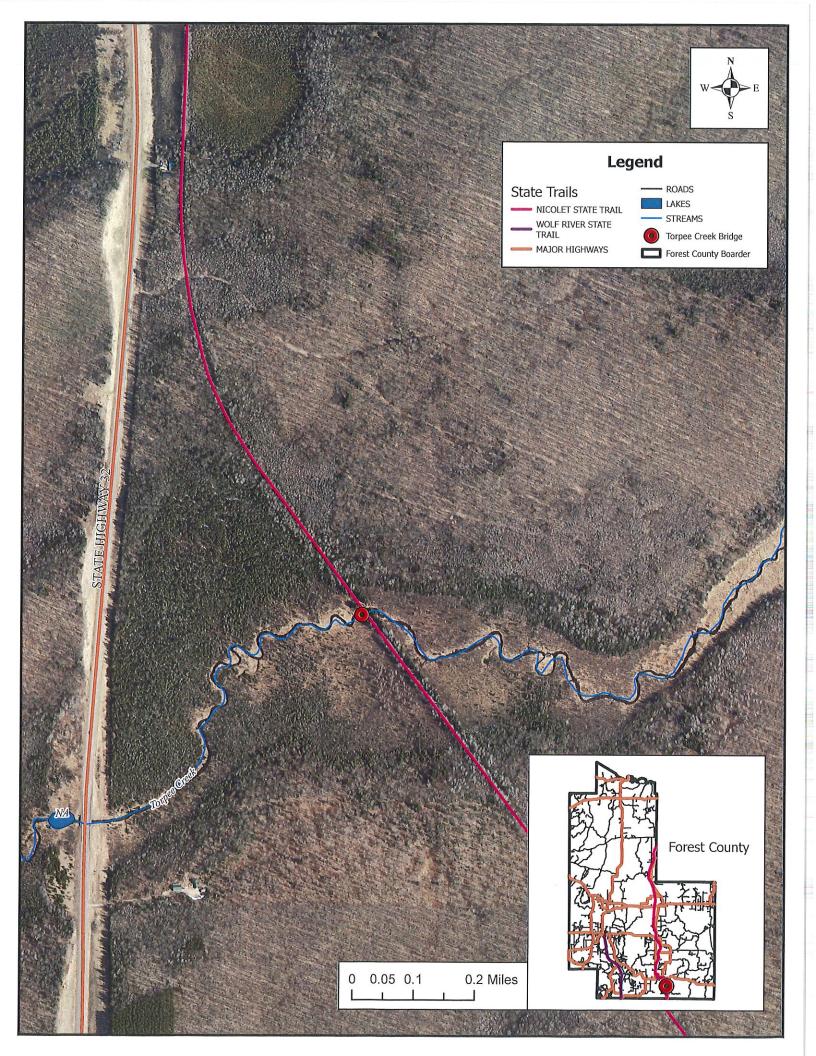

| Forest County Forestry and Recreation                                                                                                                                                                                                                                                                                                                                                                                                                                                                                                                                                                                                                                                                                                                                                                                                                                                                                                                             |                         |                           |                |                                                                                                                 | Motorized Recreation Grant Applicatio<br>Form 8700-159 (R 02/2024) Page 3 o                       |                       |       |         |                             |         | Dication<br>Page 3 of 8 |       |                     |
|-------------------------------------------------------------------------------------------------------------------------------------------------------------------------------------------------------------------------------------------------------------------------------------------------------------------------------------------------------------------------------------------------------------------------------------------------------------------------------------------------------------------------------------------------------------------------------------------------------------------------------------------------------------------------------------------------------------------------------------------------------------------------------------------------------------------------------------------------------------------------------------------------------------------------------------------------------------------|-------------------------|---------------------------|----------------|-----------------------------------------------------------------------------------------------------------------|---------------------------------------------------------------------------------------------------|-----------------------|-------|---------|-----------------------------|---------|-------------------------|-------|---------------------|
| Appendix A – Required for                                                                                                                                                                                                                                                                                                                                                                                                                                                                                                                                                                                                                                                                                                                                                                                                                                                                                                                                         | <sup>.</sup> Bridge Reh | ab/Repl                   | ace            | , New                                                                                                           | , or F                                                                                            | Reroute               | e wit | th Ne   | w Br                        | idge    |                         |       |                     |
| 🗙 Bridge Rehab/Replace                                                                                                                                                                                                                                                                                                                                                                                                                                                                                                                                                                                                                                                                                                                                                                                                                                                                                                                                            | New Br                  | idge                      |                | Rero                                                                                                            | ute wi                                                                                            | ith new l             | bridg | e       |                             |         |                         |       |                     |
| County<br>Forest                                                                                                                                                                                                                                                                                                                                                                                                                                                                                                                                                                                                                                                                                                                                                                                                                                                                                                                                                  | Township Ran<br>34 N 1  | ge<br>③E<br>5 ○W          | Sect           | tion 1/4                                                                                                        | 1⁄4                                                                                               | 1⁄4                   | La    |         | dinates<br>5.4158<br>88.629 | 393     |                         |       |                     |
| Water Body Name                                                                                                                                                                                                                                                                                                                                                                                                                                                                                                                                                                                                                                                                                                                                                                                                                                                                                                                                                   |                         |                           |                | Bridge                                                                                                          | Name                                                                                              |                       |       | <u></u> | 0.020                       |         | County In               | vento | ry Number           |
| Torpee Creek                                                                                                                                                                                                                                                                                                                                                                                                                                                                                                                                                                                                                                                                                                                                                                                                                                                                                                                                                      |                         |                           |                | Torpee                                                                                                          | e Brid                                                                                            | ge                    |       |         |                             |         | VR-21-0                 |       |                     |
| Funded Trail Name or Number (SN<br>Nicolet State Trail                                                                                                                                                                                                                                                                                                                                                                                                                                                                                                                                                                                                                                                                                                                                                                                                                                                                                                            | IARS if applicab        | <u>le)</u>                |                | Has this bridge site ever received development or rehabilitation funds<br>in the past? • Yes O No Year: 2004 \$ |                                                                                                   |                       |       |         |                             |         |                         |       |                     |
| Bridge is located on: O Private                                                                                                                                                                                                                                                                                                                                                                                                                                                                                                                                                                                                                                                                                                                                                                                                                                                                                                                                   | property                |                           |                | Old Brid                                                                                                        | dge/Cı                                                                                            | ulvert Siz            | e 9.  | 3'x12'  |                             |         |                         |       |                     |
| Public                                                                                                                                                                                                                                                                                                                                                                                                                                                                                                                                                                                                                                                                                                                                                                                                                                                                                                                                                            |                         |                           |                | New Bridge/Culvert Size                                                                                         |                                                                                                   |                       |       |         |                             |         |                         |       |                     |
| Landowner Where Bridge is Locate                                                                                                                                                                                                                                                                                                                                                                                                                                                                                                                                                                                                                                                                                                                                                                                                                                                                                                                                  | ed                      |                           |                | Telepho                                                                                                         | one Ni                                                                                            | umber                 |       | Length  | n of Tra                    | ail Us  | se Agree                | ment  | (5 year<br>minimum) |
| Current maximum load 25                                                                                                                                                                                                                                                                                                                                                                                                                                                                                                                                                                                                                                                                                                                                                                                                                                                                                                                                           | 5,000 lbs.              | Age of I                  | Brid           | ge                                                                                                              | Bridge                                                                                            | e Materia             |       |         |                             |         |                         |       |                     |
|                                                                                                                                                                                                                                                                                                                                                                                                                                                                                                                                                                                                                                                                                                                                                                                                                                                                                                                                                                   | 5,000 lbs.              | 20 year                   | rs             |                                                                                                                 | Wood                                                                                              | 1                     |       |         |                             |         |                         |       |                     |
| Sponsoring Club Name                                                                                                                                                                                                                                                                                                                                                                                                                                                                                                                                                                                                                                                                                                                                                                                                                                                                                                                                              |                         |                           | Cli            | ub Cont                                                                                                         | act                                                                                               |                       |       |         | 1                           | Telepl  | hone Nu                 | mber  |                     |
| Do you have your trail bridges posted as to maximum load?<br>• Yes O No                                                                                                                                                                                                                                                                                                                                                                                                                                                                                                                                                                                                                                                                                                                                                                                                                                                                                           |                         |                           |                |                                                                                                                 | What is the maximum load of the other bridges on the system if groomed with this bridge?<br>25000 |                       |       |         |                             |         |                         |       |                     |
| What is the weight of your puller & 20,000                                                                                                                                                                                                                                                                                                                                                                                                                                                                                                                                                                                                                                                                                                                                                                                                                                                                                                                        |                         |                           |                | 000                                                                                                             |                                                                                                   |                       |       |         |                             |         |                         |       |                     |
| What other recreational trail uses a                                                                                                                                                                                                                                                                                                                                                                                                                                                                                                                                                                                                                                                                                                                                                                                                                                                                                                                              |                         | •                         |                |                                                                                                                 |                                                                                                   |                       |       |         |                             |         |                         |       |                     |
| Multi Use Trail, hiking, biking,                                                                                                                                                                                                                                                                                                                                                                                                                                                                                                                                                                                                                                                                                                                                                                                                                                                                                                                                  | * ·                     |                           |                |                                                                                                                 |                                                                                                   |                       |       |         |                             |         |                         |       |                     |
| If there are other Recreational uses N/A                                                                                                                                                                                                                                                                                                                                                                                                                                                                                                                                                                                                                                                                                                                                                                                                                                                                                                                          | s planned, how r        | nuch of the               | e bri          | dge cos                                                                                                         | st will b                                                                                         | be paid fo            | or by | non-sr  | nowmo                       | obile d | or non-A                | TV us | ers?                |
| <ul> <li>Yes ● No Have you contact</li> <li>Yes ● No Is a permit need</li> <li>Yes ● No Have you contact</li> <li>Yes ● No Have you contact</li> <li>Yes ● No Will an H &amp; H (http://www.contacted.com//www.com//www.com//www.com//www.com//www.com//www.com//www.com//www.com//www.com//www.com//www.com//www.com//www.com//www.com//www.com//www.com//www.com//www.com//www.com//www.com//www.com//www.com//www.com//www.com//www.com//www.com//www.com//www.com//www.com//www.com//www.com//www.com//www.com//www.com//www.com//www.com//www.com//www.com//www.com//www.com//www.com//www.com//www.com//www.com//www.com//www.com//www.com//www.com//www.com//www.com//www.com//www.com//www.com//www.com//www.com//www.com//www.com//www.com//www.com//www.com//www.com//www.com//www.com//www.com//www.com//www.com//www.com//www.com///www.com///www.com///www.com///www.com///www.com///www.com///www.com////////////////////////////////////</li></ul> | ed? (Please pro         | ovide any v<br>y Zoning D | writte<br>ept. | en corre<br>regardi                                                                                             | espond<br>ng a fl                                                                                 | lence fro<br>oodplain | m Wi  | MS.)    |                             | ı perm  | nit?                    |       |                     |
|                                                                                                                                                                                                                                                                                                                                                                                                                                                                                                                                                                                                                                                                                                                                                                                                                                                                                                                                                                   |                         |                           |                |                                                                                                                 |                                                                                                   |                       |       |         |                             |         |                         |       |                     |

## **Bridge Project Detailed Description**

Torpee Creek Bridge located on the Nicolet State Trail is in need of a new deck. The current surface of the bridge deck is in rough shape and could cause harm to multiple different user groups that use the trail system. The deck is worn, splintering, warped, screws missing and in some places holes in the deck. These issues could cause an uneven riding surface causing a hazard for those who are crossing the bridge. Photos will be attached demonstrating the need for a new deck surface on the Torpee Creek Bridge.