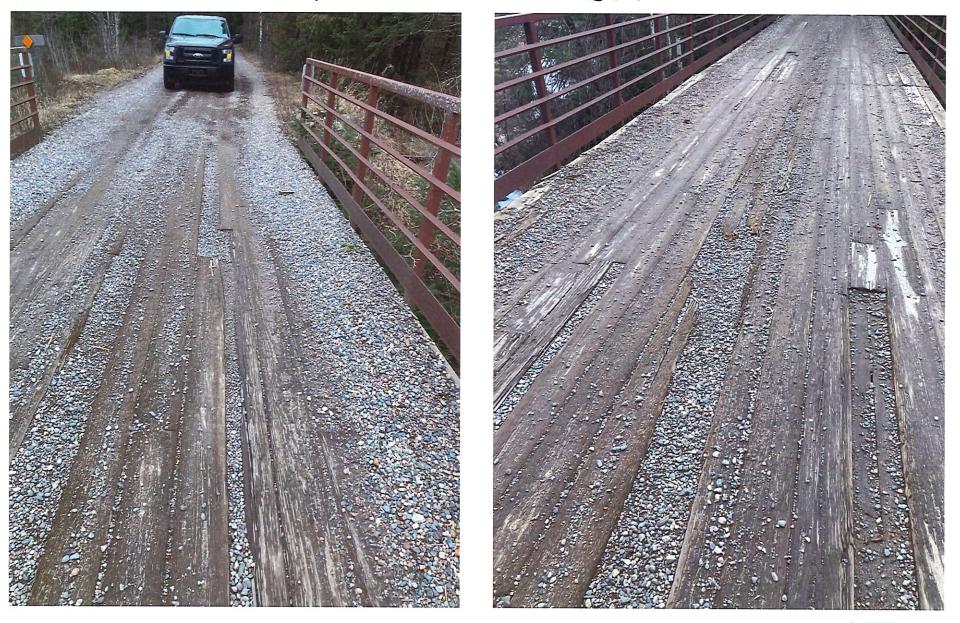

## **Bridge Project Detailed Description**

Torpee Creek Bridge located on the Nicolet State Trail is in need of a new deck. The current surface of the bridge deck is in rough shape and could cause harm to multiple different user groups that use the trail system. The deck is worn, splintering, warped, screws missing and in some places holes in the deck. These issues could cause an uneven riding surface causing a hazard for those who are crossing the bridge. Photos will be attached demonstrating the need for a new deck surface on the Torpee Creek Bridge.

Torpee Bridge NST

Torpee creek Bridge NST

Torpee Cneck Bridge NST