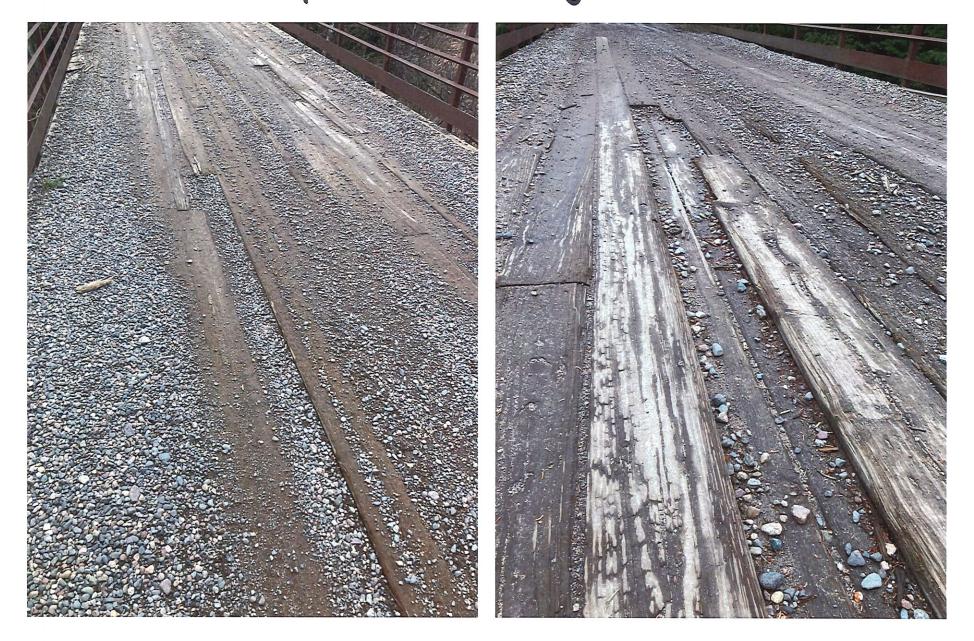

## **Bridge Project Detailed Description**

Torpee Creek Bridge located on the Nicolet State Trail is in need of a new deck. The current surface of the bridge deck is in rough shape and could cause harm to multiple different user groups that use the trail system. The deck is worn, splintering, warped, screws missing and in some places holes in the deck. These issues could cause an uneven riding surface causing a hazard for those who are crossing the bridge. Photos will be attached demonstrating the need for a new deck surface on the Torpee Creek Bridge.

Torpee Bridge NST

Torpee creek Bridge NST

Torpee Cneck Bridge NST