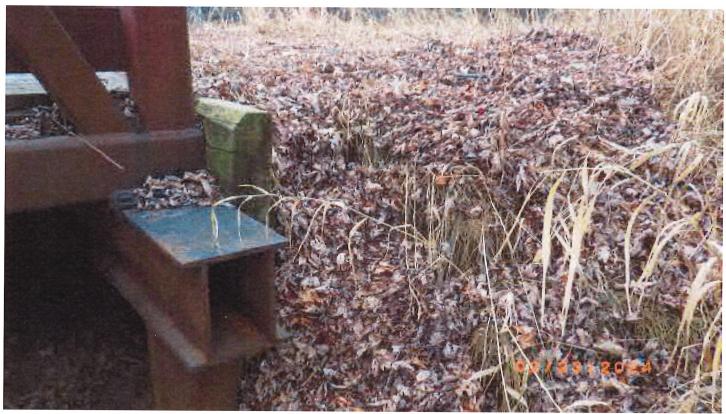

ir

#### **Recommendations/Maintenance Items:**

Recommend doing a load rating as long span, and good to have posted to protect the structure and the public. West bearings are buried. Steel does not like to be buried, but rather clean and exposed. Recommend clean them out.

Fix the erosion in SE and NE corner.

Clean all the bearing areas.

Plan a future deck replacement as the boards are aging.

Add bridge ahead signs, and replace the NW object marker with sticker on sign.

Signed By:

Digitally signed by

William S. Knaack Jr.,P.E.

Date: 2024.03.04 09:22:51

-06'00'

William S. Knaack Jr., P.E.

William Strandfor P.E.



### Bridge Inspection Report



**Looking North** 



### Bridge Inspection Report



NW bearing, clean as it is buried, which is bad.



### Bridge Inspection Report



Fix erosion SE corner.



### Bridge Inspection Report



**East Abutment** 



## Bridge Inspection Report



Bottom of deck, with debris in deck.



### Bridge Inspection Report



Damage cross bracing with debris in deck.



### Bridge Inspection Report



Damage cross bracing with debris in deck.



### Bridge Inspection Report



Looking East



### Bridge Inspection Report



Deck View



### Bridge Inspection Report



Ends of the longitudinal planks lifting up. This indicates the surface below at that nails has rot and not holding the nails.



### Bridge Inspection Report



Looking Upstream



### Bridge Inspection Report



Looking Downstream



### Bridge Inspection Report



Looking West



### Bridge Inspection Report



Fix Erosion NE corner.



|