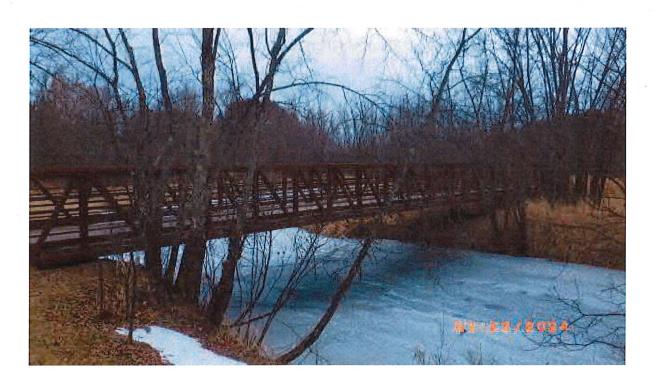

### Bridge Inspection Report

**Looking North** 

#### **Bridge Condition**

Condition State (CS) 1-Good, CS2-Fair, CS3-Poor, CS4-Critical

West bearings are buried, cannot inspect.

East abutment looks good condition.

Bent cross braces on the trusses. Debris wedged in superstructure. This bridge is known to overtop during spring runoff and flood conditions.

Minor erosion NE and SE corner.

No Bridge ahead signs. Object markers are good, NW sign has sticker on it.

Approaches should also be worked to protect the steel cross beam on the ends of the deck.

Length 98 ft, Width 12.0, 13.0 ft, and 10 plus feet clearance on stream.