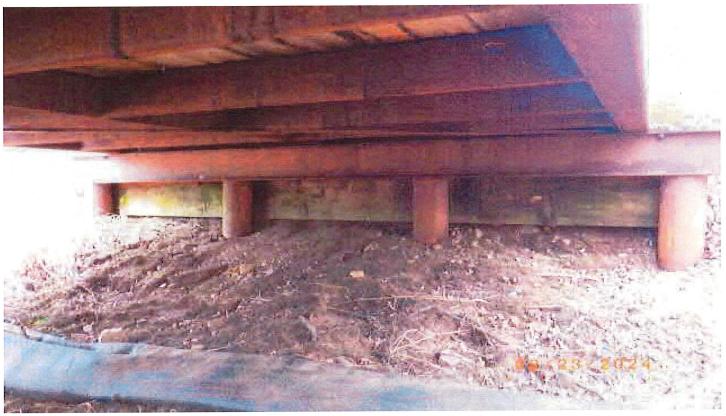

### Bridge Inspection Report

NW bearing, clean as it is buried, which is bad.

#### **Bridge Condition**

Condition State (CS) 1-Good, CS2-Fair, CS3-Poor, CS4-Critical

West bearings are buried, cannot inspect.

East abutment looks good condition.

Bent cross braces on the trusses. Debris wedged in superstructure. This bridge is known to overtop during spring runoff and flood conditions.

#### **Recommendations/Maintenance Items:**

Recommend doing a load rating as long span, and good to have posted to protect the structure and the public. West bearings are buried. Steel does not like to be buried, but rather clean and exposed. Recommend clean them out.