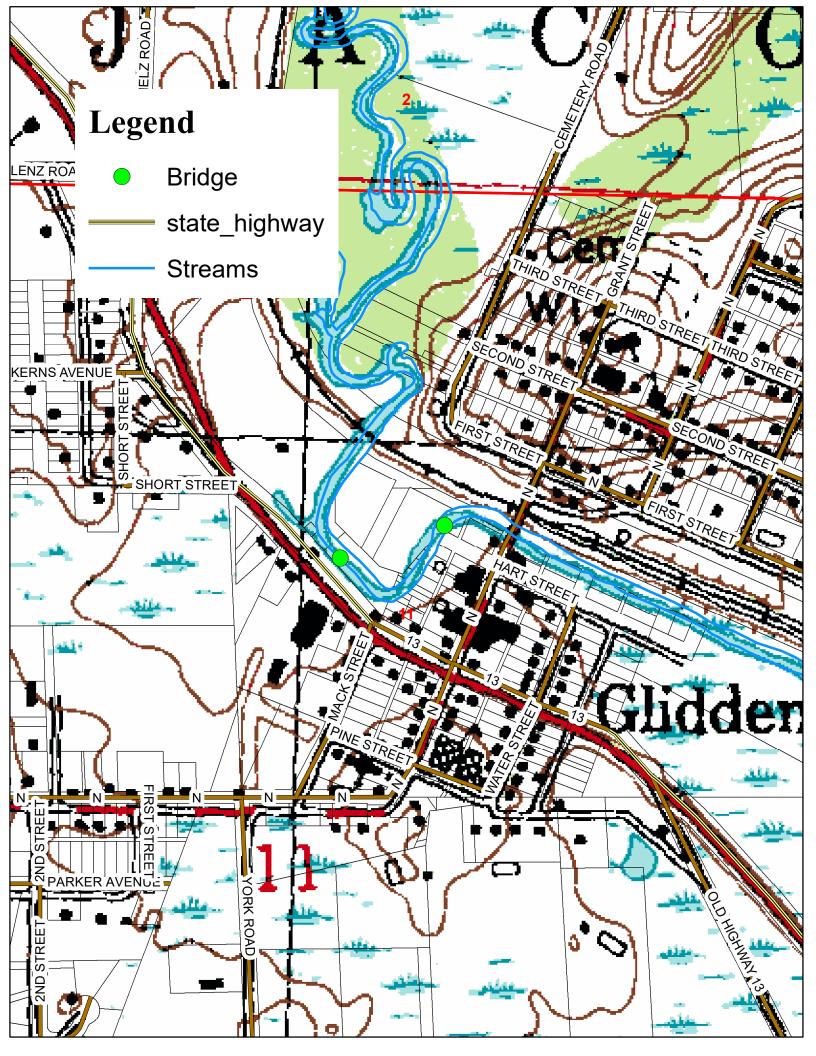

#### **Location information/General Description:**

Located just East of STH 13, across from old lumber yard, in Glidden.