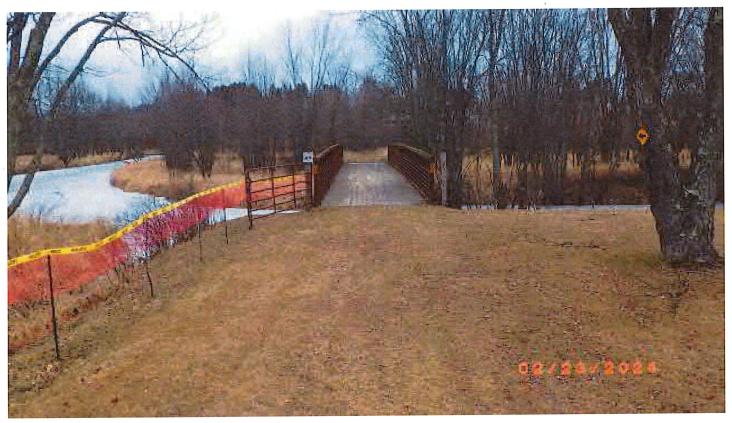

#### **Location information/General Description:**

Located just East of STH 13, across from old lumber yard, in Glidden.

### Bridge Inspection Report

**Looking North** 