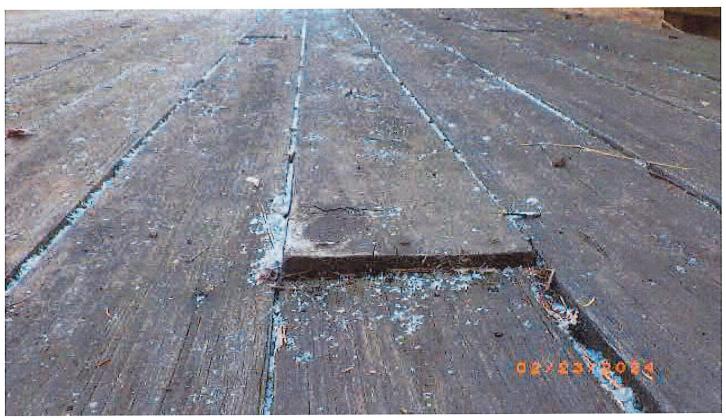

Truss is self-weathering steel, in good condition, the rust is still tight.

The deck boards are in fair condition. Some ends are sticking up, minor scattered rot. Some black mold on the bottom of the deck. Longitudinal planks.

### Bridge Inspection Report

Ends of the longitudinal planks lifting up. This indicates the surface below at that nails has rot and not holding the nails.