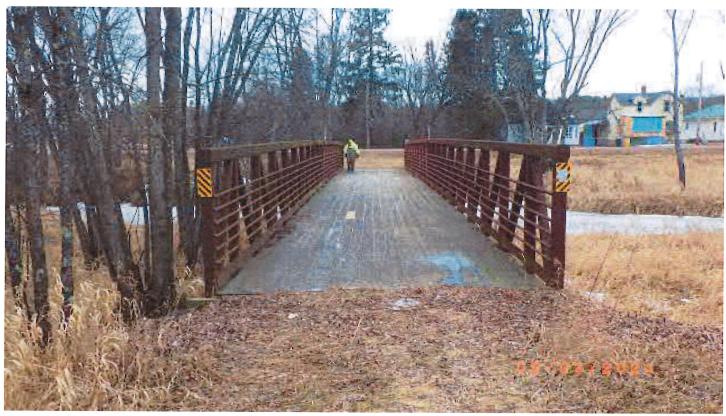

Minor erosion NE and SE corner.

No Bridge ahead signs. Object markers are good, NW sign has sticker on it.

Approaches should also be worked to protect the steel cross beam on the ends of the deck.

Length 98 ft, Width 12.0, 13.0 ft, and 10 plus feet clearance on stream.

### Bridge Inspection Report

Looking East

### Bridge Inspection Report

Looking West