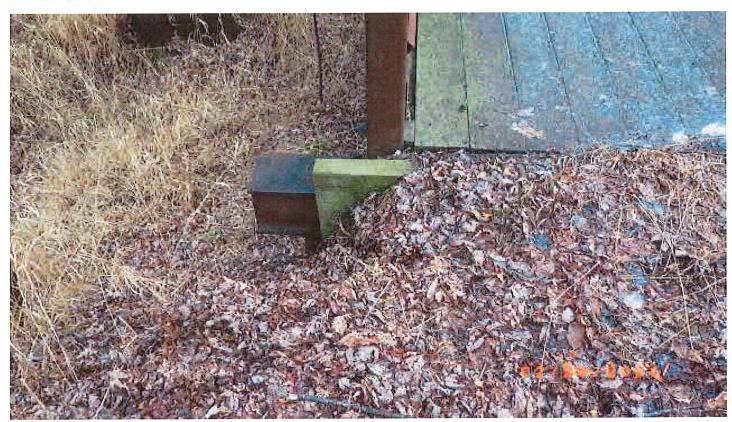

#### **Bridge Condition**

Condition State (CS) 1-Good, CS2-Fair, CS3-Poor, CS4-Critical

West bearings are buried, cannot inspect.

East abutment looks good condition.

Bent cross braces on the trusses. Debris wedged in superstructure. This bridge is known to overtop during spring runoff and flood conditions.

#### **Recommendations/Maintenance Items:**

Recommend doing a load rating as long span, and good to have posted to protect the structure and the public. West bearings are buried. Steel does not like to be buried, but rather clean and exposed. Recommend clean them out.

### Bridge Inspection Report

NW bearing, clean as it is buried, which is bad.