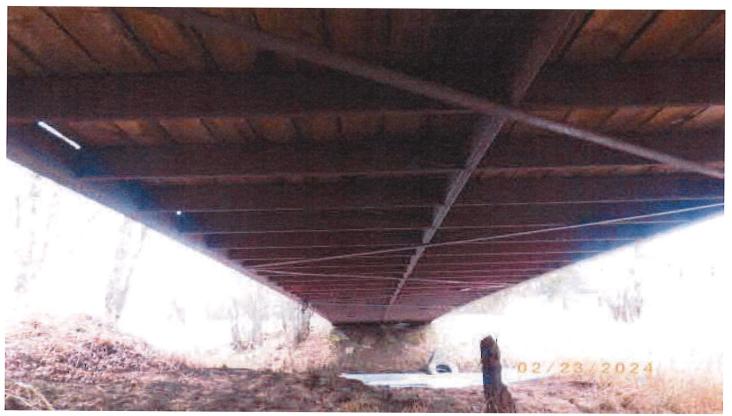

### Bridge Inspection Report

**Looking North** 

Minor erosion NE and SE corner.

No Bridge ahead signs. Object markers are good, NW sign has sticker on it.

Approaches should also be worked to protect the steel cross beam on the ends of the deck.

Length 98 ft, Width 12.0, 13.0 ft, and 10 plus feet clearance on stream.