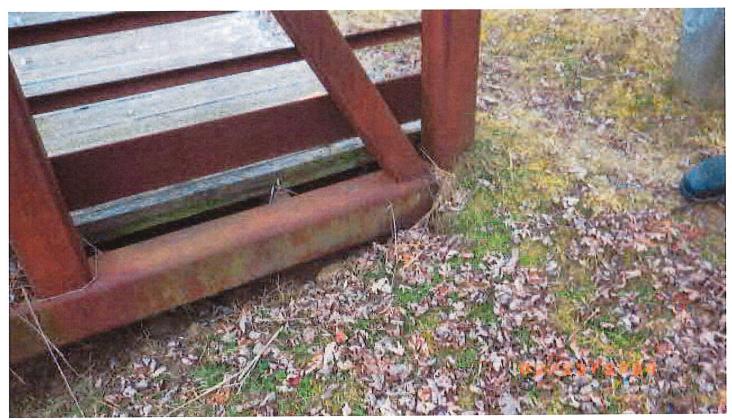

### Bridge Inspection Report

NW bearing, clean as it is buried, which is bad.

#### **Recommendations/Maintenance Items:**

Recommend doing a load rating as long span, and good to have posted to protect the structure and the public. West bearings are buried. Steel does not like to be buried, but rather clean and exposed. Recommend clean them out.