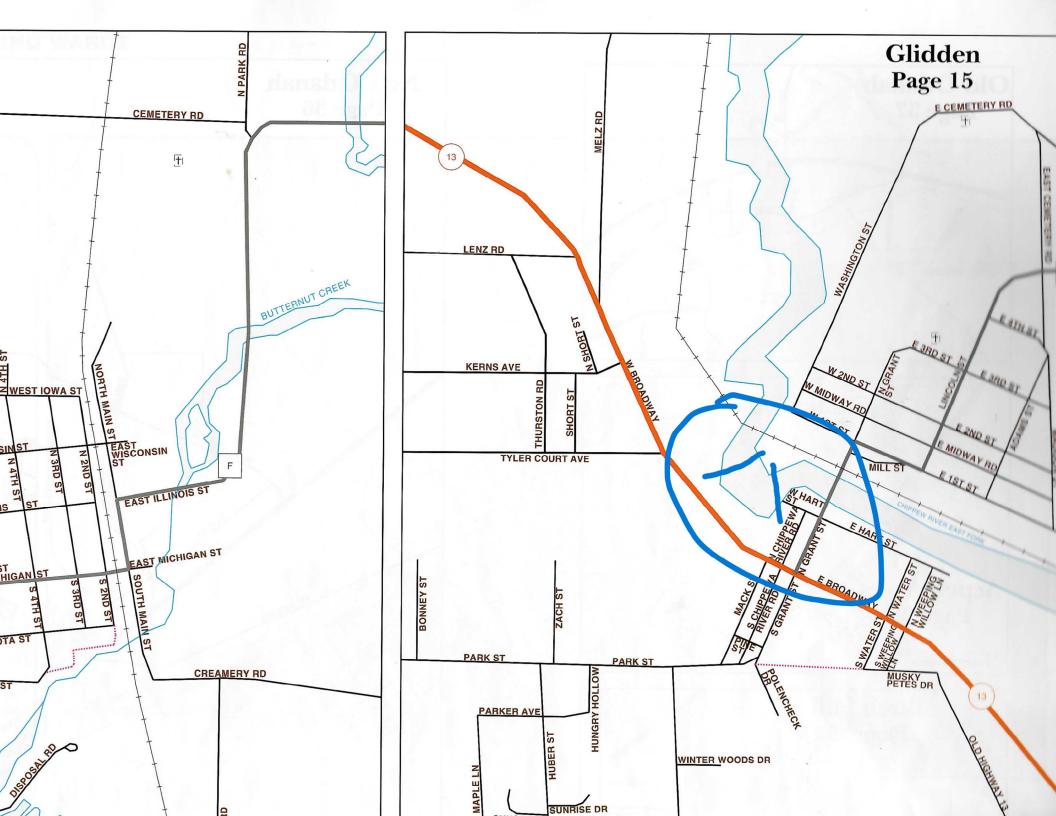

#### **Location information/General Description:**

Located just East of STH 13, across from old lumber yard, in Glidden.