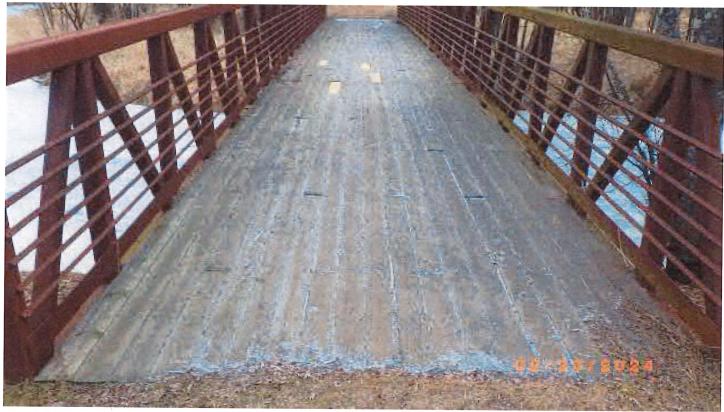

Truss is self-weathering steel, in good condition, the rust is still tight.

The deck boards are in fair condition. Some ends are sticking up, minor scattered rot. Some black mold on the bottom of the deck. Longitudinal planks.

### Bridge Inspection Report

Deck View