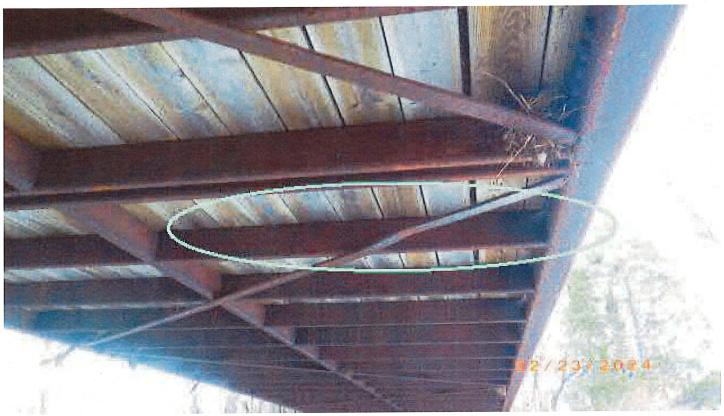

### Bridge Inspection Report

Damage cross bracing with debris in deck.

#### **Bridge Condition**

Condition State (CS) 1-Good, CS2-Fair, CS3-Poor, CS4-Critical

West bearings are buried, cannot inspect.

East abutment looks good condition.

Bent cross braces on the trusses. Debris wedged in superstructure. This bridge is known to overtop during spring runoff and flood conditions.