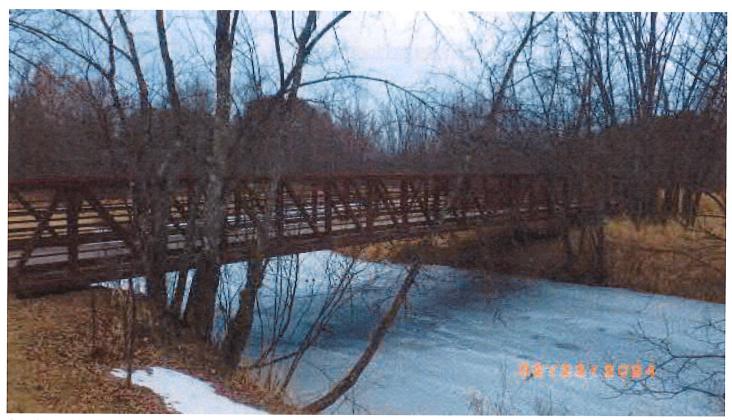

ings: 9-7 Good, 6-5 Fair, 4-3 Poor, 2-1 Critical, 0-Closed

Deck # 6 Superstructure # 7 Substructure # 7 Channel # 6

Overall Condition Fair

#### **Recommendations/Maintenance Items:**

Recommend doing a load rating as long span, and good to have posted to protect the structure and the public. West bearings are buried. Steel does not like to be buried, but rather clean and exposed. Recommend clean them out.

Fix the erosion in SE and NE corner.

Clean all the bearing areas.

Plan a future deck replacement as the boards are aging.

Add bridge ahead signs, and replace the NW object marker with sticker on sign.

Signed By:

Digitally signed by

William S. Knaack Jr.,P.E.

Date: 2024.03.04 09:22:51

-06'00'

William S. Knaack Jr., P.E.

William Strandfor P.E.



### Bridge Inspection Report



**Looking North** 



### Bridge Inspection Report



NW bearing, clean as it is buried, which is bad.



### Bridge Inspection Report



Fix erosion SE corner.



### Bridge Inspection Report



**East Abutment** 



## Bridge Inspection Report



Bottom of deck, with debris in deck.



### Bridge Inspection Report



Damage cross bracing with debris in deck.



### Bridge Inspection Report



Damage cross bracing with debris in deck.



### Bridge Inspection Report



Looking East



### Bridge Inspection Report



Deck View



### Bridge Inspection Report



Ends of the longitudinal planks lifting up. This indicates the surface below at that nails has rot and not holding the nails.



### Bridge Inspection Report



Looking Upstream



### Bridge Inspection Report



Looking Downstrea