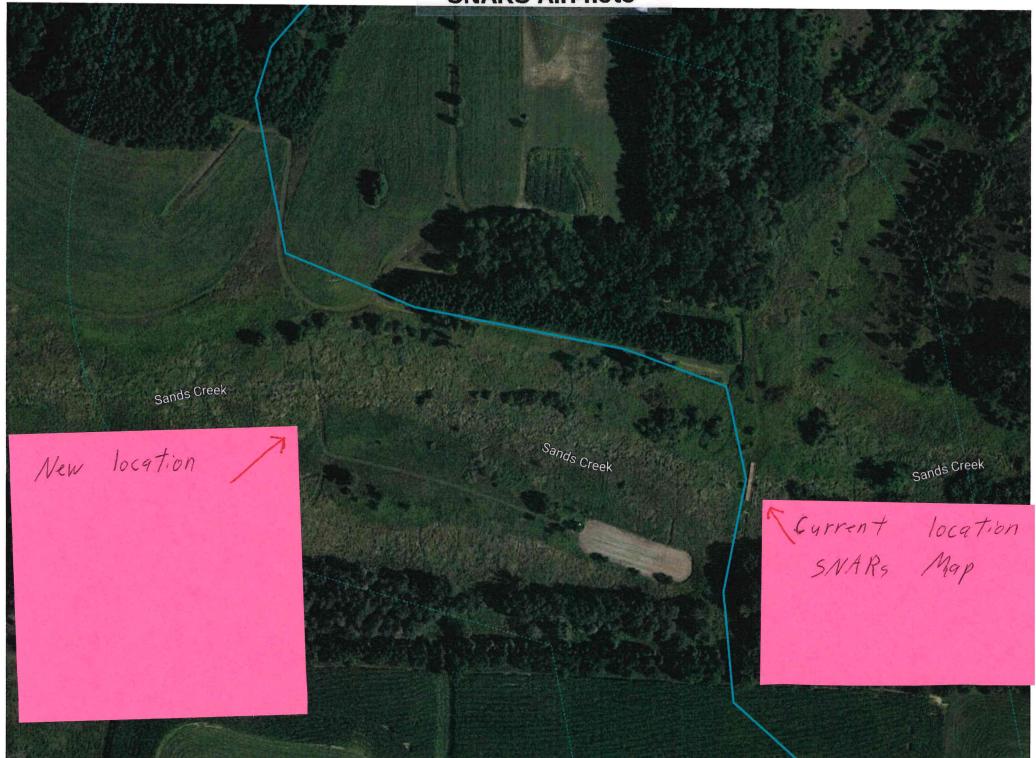

# **Snowmobile Trails Map**

**SNARS Airphoto** 

Email Address

**Project Description Summary** 

Telephone Number

Jackson County Forestry and Parks Department proposes to re-locate the Clipper Bridge to a different land owner 300 yards down stream. The current land owner is demanding that this structure and trail be removed from his property. The trail has already been moved off the landowners property. The bridge also appears to be sinking on the far side which may be do to the change in the creeks bed. The new location is a straighter section with a more defined creek bed which will prevent the bridge from sinking. The bridge needs to be disassembled move to the new location and reassembled. It is a Custom Manufactured bridge and they are willing to move the bridge. The cost will be mostly labor with possibly a few new boards and new fasteners.