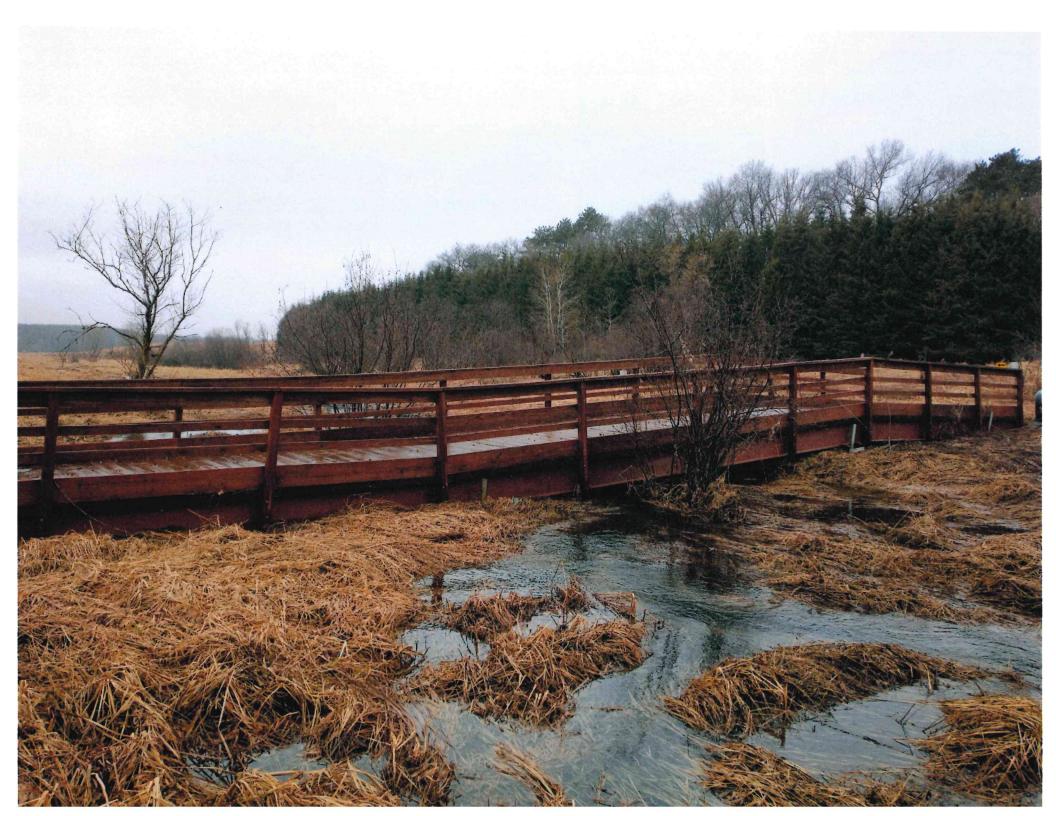

Email Address

**Project Description Summary** 

Telephone Number

Jackson County Forestry and Parks Department proposes to re-locate the Clipper Bridge to a different land owner 300 yards down stream. The current land owner is demanding that this structure and trail be removed from his property. The trail has already been moved off the landowners property. The bridge also appears to be sinking on the far side which may be do to the change in the creeks bed. The new location is a straighter section with a more defined creek bed which will prevent the bridge from sinking. The bridge needs to be disassembled move to the new location and reassembled. It is a Custom Manufactured bridge and they are willing to move the bridge. The cost will be mostly labor with possibly a few new boards and new fasteners.

### **Bridge Project Detailed Description**

Disassemble current bridge 30 foot bridge with 2) 20 foot approaches. Move the material down stream 300 yards and reassemble the bridge. The abutments are just a large galvanized pad that sits on the banks of the creek. A couple loads of rock maybe needed for a spillway allowing the creek to over flow the banks and not effecting the bridge.