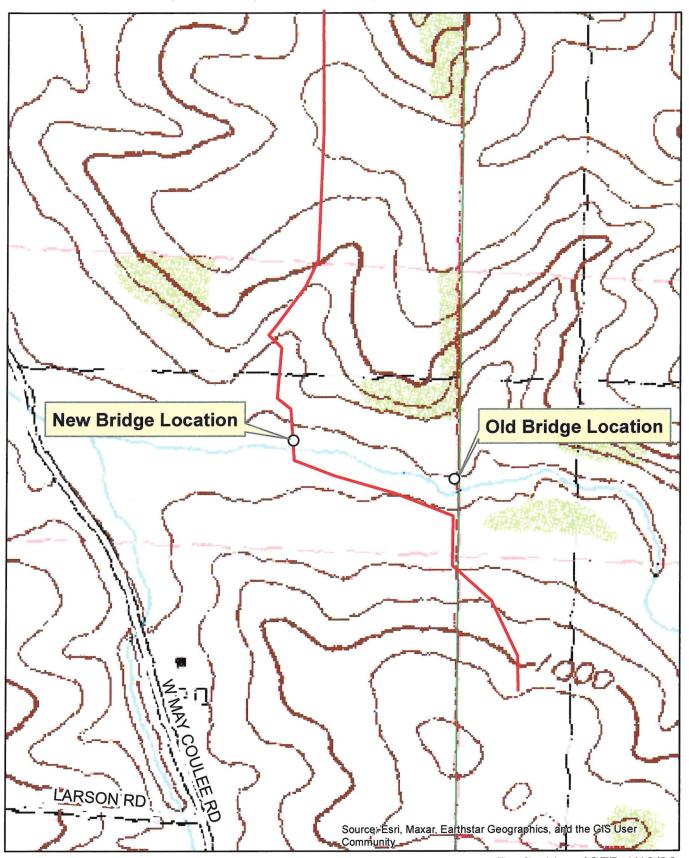

# **Clipper Bridge Relocation**

Topo Map T 23 N, R 06 W, Section 28, Town of Northfield

Drafted by: JCFP 4/10/23

Today, 4-H serves youth in rural, urban, and suburban communities in every state across the nation. 4-H'ers are tackling the nation's top issues, from global food security, climate change and sustainable energy to childhood obesity and food safety, 4-H out-of-school programming, in-school enrichment programs, clubs and camps also offer a wide variety of STEM opportunities - from agricultural and animal sciences to rocketry, robotics, environmental protection and computer science - to improve the nation's ability to compete in key scientific fields and take on the leading challenges of the 21st century