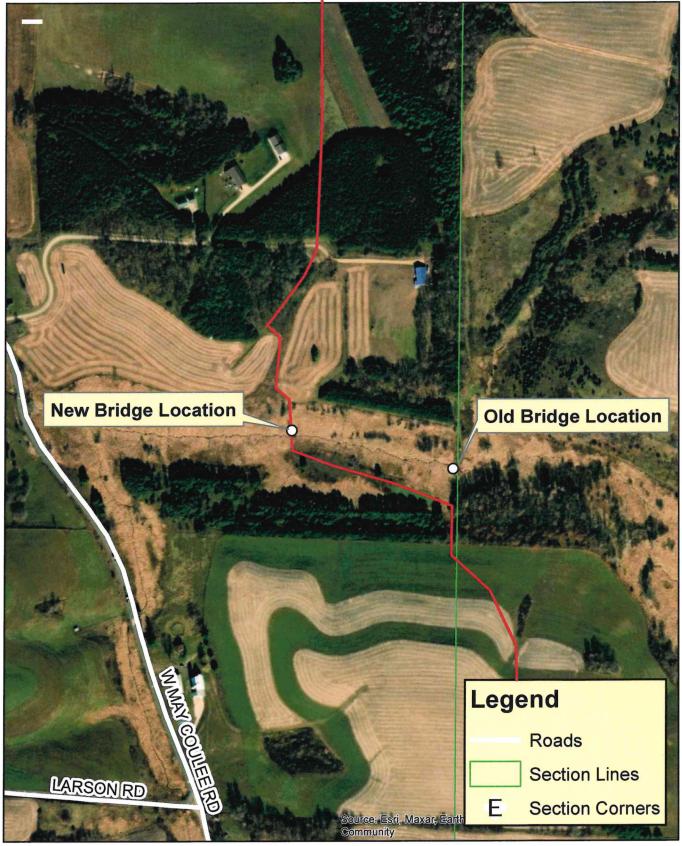

# **Clipper Bridge Relocation**

Aerial Photo Map T 23 N, R 06 W, Section 28, Town of Northfield

Drafted by: JCFP 4/10/23

Email Address

**Project Description Summary** 

Telephone Number

Jackson County Forestry and Parks Department proposes to re-locate the Clipper Bridge to a different land owner 300 yards down stream. The current land owner is demanding that this structure and trail be removed from his property. The trail has already been moved off the landowners property. The bridge also appears to be sinking on the far side which may be do to the change in the creeks bed. The new location is a straighter section with a more defined creek bed which will prevent the bridge from sinking. The bridge needs to be disassembled move to the new location and reassembled. It is a Custom Manufactured bridge and they are willing to move the bridge. The cost will be mostly labor with possibly a few new boards and new fasteners.

### **Bridge Project Detailed Description**

Disassemble current bridge 30 foot bridge with 2) 20 foot approaches. Move the material down stream 300 yards and reassemble the bridge. The abutments are just a large galvanized pad that sits on the banks of the creek. A couple loads of rock maybe needed for a spillway allowing the creek to over flow the banks and not effecting the bridge.