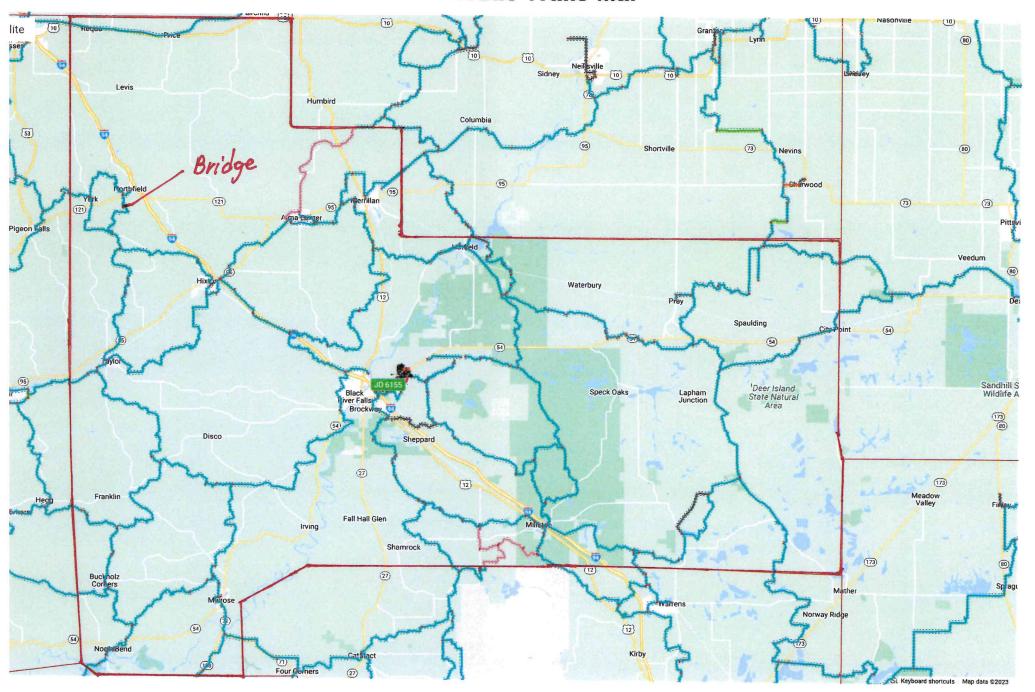

| (715) 284-8475                 | J          | im.Zah    | asky2      | @Jackso | ncount  | ywi.gov |         |                       |                           |  |
|--------------------------------|------------|-----------|------------|---------|---------|---------|---------|-----------------------|---------------------------|--|
| Section 2: Project Information | Required t | for all P | roject     | S       |         |         |         |                       |                           |  |
| Project Title                  |            |           |            |         |         | Current | Funded  | Miles                 | New Miles (if applicable) |  |
| Clipper Bridge Relocation      |            |           |            |         |         | 310     |         |                       |                           |  |
| County                         | Township   | Range     | OE         | Section | 1/4 1/4 | 1/4     | GPS Coo | ordinates<br>44.44556 |                           |  |
| Jackson                        | 23 N       | 6         | <b>⊚</b> W | 28      | SE      | NE      | Long    | -91 1076              | 608                       |  |

# **Clipper Bridge Relocation**

Aerial Photo Map T 23 N, R 06 W, Section 28, Town of Northfield

Drafted by: JCFP 4/10/23