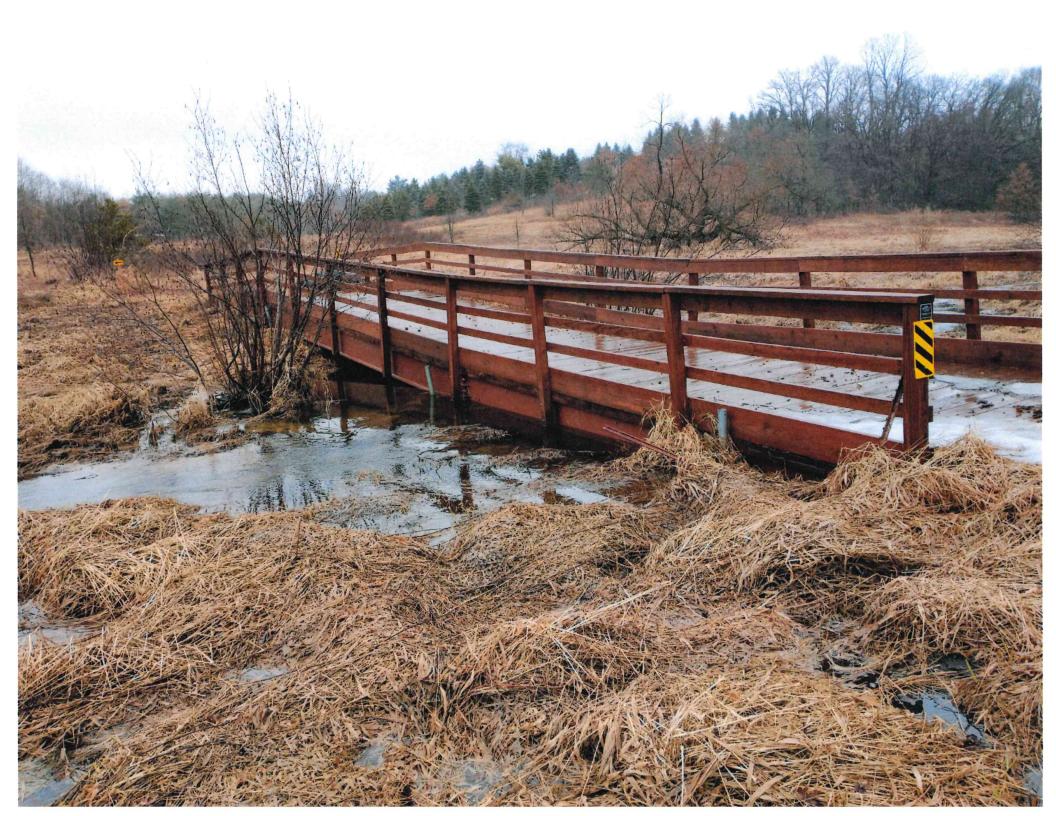

Email Address

**Project Description Summary** 

Telephone Number

Jackson County Forestry and Parks Department proposes to re-locate the Clipper Bridge to a different land owner 300 yards down stream. The current land owner is demanding that this structure and trail be removed from his property. The trail has already been moved off the landowners property. The bridge also appears to be sinking on the far side which may be do to the change in the creeks bed. The new location is a straighter section with a more defined creek bed which will prevent the bridge from sinking. The bridge needs to be disassembled move to the new location and reassembled. It is a Custom Manufactured bridge and they are willing to move the bridge. The cost will be mostly labor with possibly a few new boards and new fasteners.

### **Bridge Project Detailed Description**

Disassemble current bridge 30 foot bridge with 2) 20 foot approaches. Move the material down stream 300 yards and reassemble the bridge. The abutments are just a large galvanized pad that sits on the banks of the creek. A couple loads of rock maybe needed for a spillway allowing the creek to over flow the banks and not effecting the bridge.